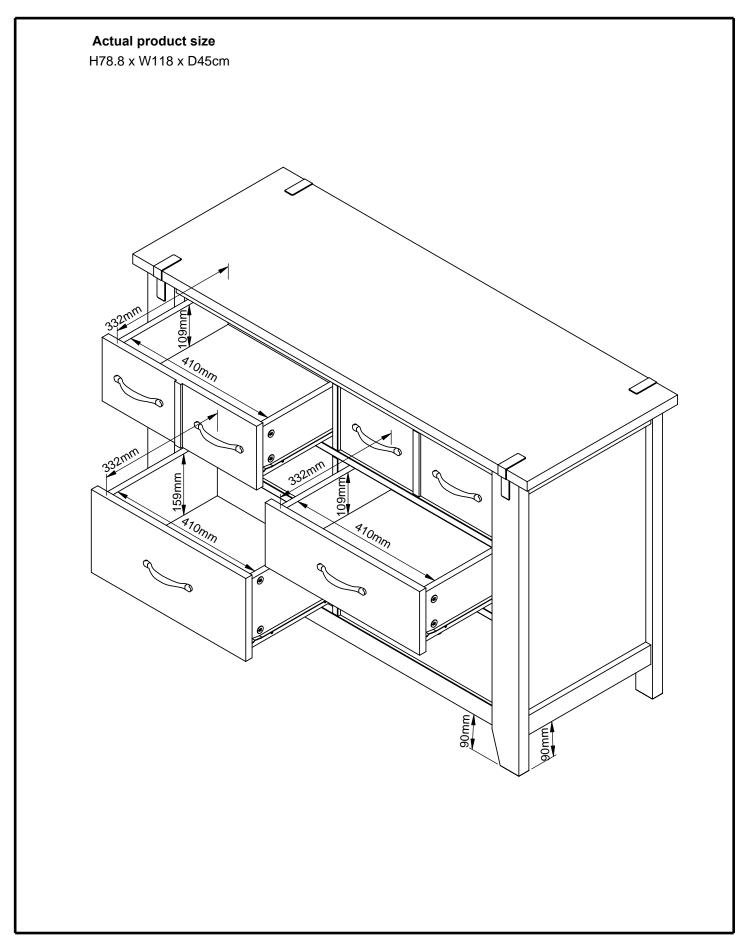

|        |     |     |            |        |     |

### **CLARENDON WIDE CHEST**

775235



## **CLARENDON WIDE CHEST**



## **CLARENDON WIDE CHEST**



## **CLARENDON WIDE CHEST**



## **CLARENDON WIDE CHEST**



## **CLARENDON WIDE CHEST**



## **CLARENDON WIDE CHEST**



### **CLARENDON WIDE CHEST**



## **CLARENDON WIDE CHEST**



## **CLARENDON WIDE CHEST**



# CLARENDON WIDE CHEST 775235





775235

Assembly instructions

23

We recommend the use of the wall strap provided for safety reasons. Wall fixings are not included please source suitable fixings for your wall type. If in doubt, please consult a qualified tradesperson. WARNING: Always ensure the wall to be drilled is free from hidden electrical wires, water and gas pipes.









# CLARENDON WIDE CHEST 775235