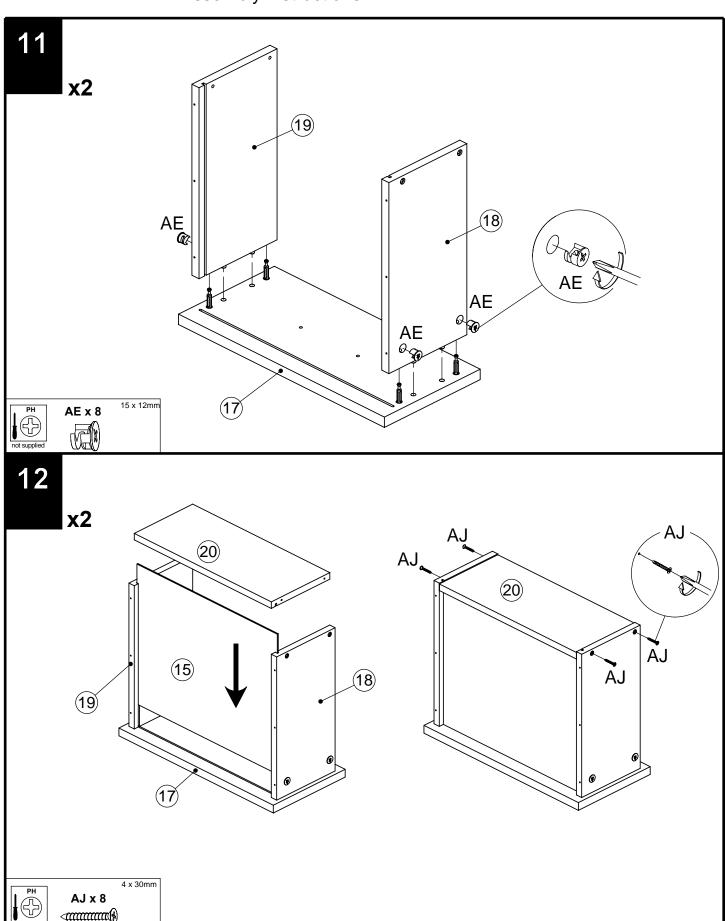

---------|--------|-----|
| AW  | N/A        | A                                               | 1   | АТ  | 350mm      |        | 6   |     |            |        |     |
| AQ  | 350mm      | <u> </u>                                        | 6   | AU  | 128mm      |        | 8   |     |            |        |     |
| AR  | 350mm      | 10: B1 B 10 00 00 00 00 00 00 00 00 00 00 00 00 | 6   | AV  | 4mm        |        | 1   |     |            |        |     |
| AS  | 350mm      | (m)                                             | 6   |     |            |        |     |     |            |        |     |

### **CLARENDON WIDE CHEST**

775235



## **CLARENDON WIDE CHEST**



## **CLARENDON WIDE CHEST**



## **CLARENDON WIDE CHEST**



## **CLARENDON WIDE CHEST**



## **CLARENDON WIDE CHEST**



## **CLARENDON WIDE CHEST**



### **CLARENDON WIDE CHEST**



## **CLARENDON WIDE CHEST**



## **CLARENDON WIDE CHEST**



# CLARENDON WIDE CHEST 775235





775235

Assembly instructions

23

We recommend the use of the wall strap provided for safety reasons. Wall fixings are not included please source suitable fixings for your wall type. If in doubt, please consult a qualified tradesperson. WARNING: Always ensure the wall to be drilled is free from hidden electrical wires, water and gas pipes.









# CLARENDON WIDE CHEST 775235