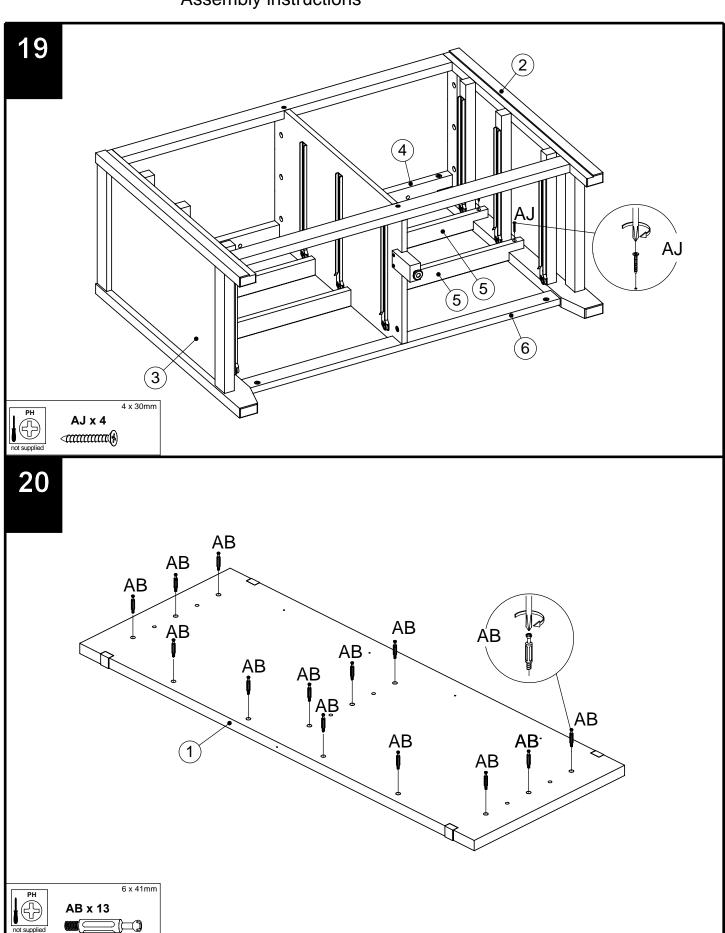

| 6   |     |            |        |     |
| AQ  | 350mm      | <u> </u>                                        | 6   | AU  | 128mm      |        | 8   |     |            |        |     |
| AR  | 350mm      | 10: B1 B 10 00 00 00 00 00 00 00 00 00 00 00 00 | 6   | AV  | 4mm        |        | 1   |     |            |        |     |
| AS  | 350mm      | (m)                                             | 6   |     |            |        |     |     |            |        |     |

### **CLARENDON WIDE CHEST**

775235



## **CLARENDON WIDE CHEST**



## **CLARENDON WIDE CHEST**



## **CLARENDON WIDE CHEST**



## **CLARENDON WIDE CHEST**



## **CLARENDON WIDE CHEST**



## **CLARENDON WIDE CHEST**



### **CLARENDON WIDE CHEST**



## **CLARENDON WIDE CHEST**



## **CLARENDON WIDE CHEST**



# CLARENDON WIDE CHEST 775235





775235

Assembly instructions

23

We recommend the use of the wall strap provided for safety reasons. Wall fixings are not included please source suitable fixings for your wall type. If in doubt, please consult a qualified tradesperson. WARNING: Always ensure the wall to be drilled is free from hidden electrical wires, water and gas pipes.









# CLARENDON WIDE CHEST 775235