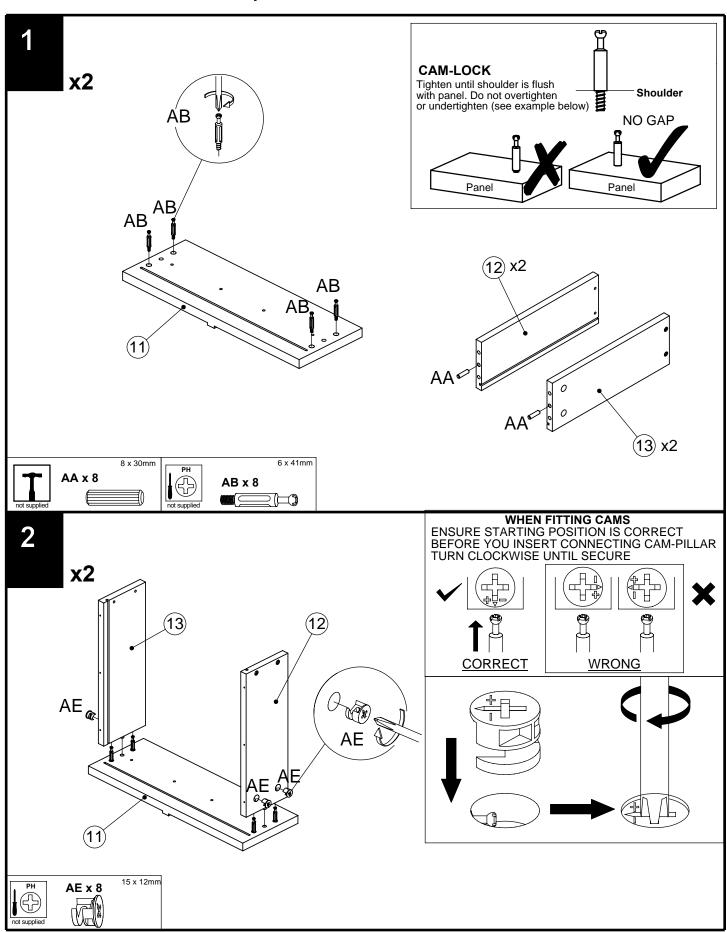

| Ref | Dimensions | Visual | Qty |
|-----|------------|-------------------------------------------------|-----|-----|------------|--------|-----|-----|------------|--------|-----|
| AW  | N/A        | A                                               | 1   | АТ  | 350mm      |        | 6   |     |            |        |     |
| AQ  | 350mm      | <u> </u>                                        | 6   | AU  | 128mm      |        | 8   |     |            |        |     |
| AR  | 350mm      | 10: B1 B 10 00 00 00 00 00 00 00 00 00 00 00 00 | 6   | AV  | 4mm        |        | 1   |     |            |        |     |
| AS  | 350mm      | (m)                                             | 6   |     |            |        |     |     |            |        |     |

### **CLARENDON WIDE CHEST**

775235



## **CLARENDON WIDE CHEST**



## **CLARENDON WIDE CHEST**



## **CLARENDON WIDE CHEST**



## **CLARENDON WIDE CHEST**



## **CLARENDON WIDE CHEST**



## **CLARENDON WIDE CHEST**



### **CLARENDON WIDE CHEST**



## **CLARENDON WIDE CHEST**



## **CLARENDON WIDE CHEST**



# CLARENDON WIDE CHEST 775235





775235

Assembly instructions

23

We recommend the use of the wall strap provided for safety reasons. Wall fixings are not included please source suitable fixings for your wall type. If in doubt, please consult a qualified tradesperson. WARNING: Always ensure the wall to be drilled is free from hidden electrical wires, water and gas pipes.









# CLARENDON WIDE CHEST 775235