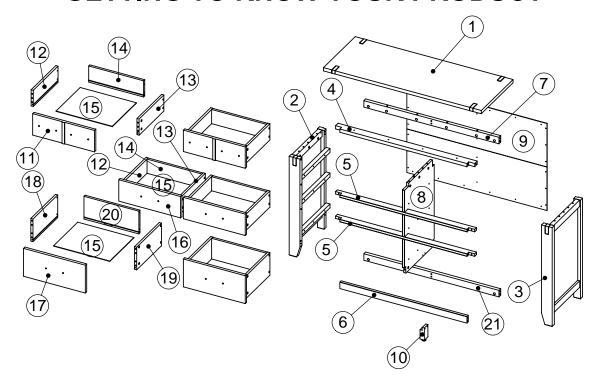

### **GETTING TO KNOW YOUR PRODUCT**

Components supplied. Please use this guide if you require replacement parts.

| Ref | Dimensions | Visual   | Qty | Ctn |
|-----|------------|----------|-----|-----|
| 1   | 118 x 45cm |          | 1   | 1   |
| 2   | 76 x 43cm  |          | 1   | 2   |
| 3   | 76 x 43cm  |          | 1   | 2   |
| 4   | 6 x 104cm  | <u> </u> | 1   | 1   |
| 5   | 5 x 104cm  |          | 2   | 1   |
| 6   | 5 x 95cm   | + + +    | 1   | 1   |
| 7   | 5 x 101cm  |          | 1   | 1   |
| 8   | 42 x 67cm  |          | 1   | 2   |
| 9   | 67 x104cm  |          | 1   | 1   |

| Ref | Dimensions | Visual      | Qty | Ctn |
|-----|------------|-------------|-----|-----|
| 10  | 5 x 94cm   |             | 1   | 1   |
| 11  | 16 x 46cm  | · · · · · · | 2   | 1   |
| 12  | 12 x 35cm  | ÷ • •       | 4   | 1   |
| 13  | 12 x 35cm  | + +         | 4   | 1   |
| 14  | 22 x 41cm  |             | 4   | 2   |
| 15  | 34 x 42cm  |             | 6   | 2   |
| 16  | 16 x 46cm  |             | 2   | 1   |
| 17  | 21 x 46cm  |             | 2   | 1   |
| 18  | 17 x 35cm  | + +         | 2   | 1   |
| 19  | 17 x 35cm  | + +         | 2   | 1   |
| 20  | 17 x 41cm  |             | 2   | 2   |
| 21  | 17 x 35cm  | • •         | 2   | 1   |