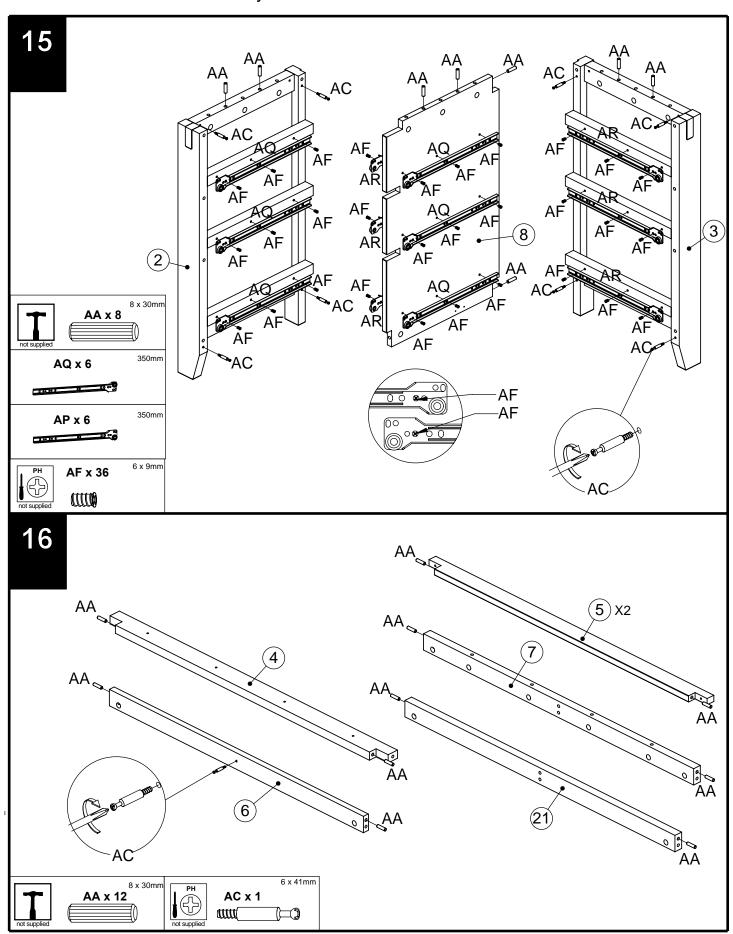

| 1   | АТ  | 350mm      |        | 6   |     |            |        |     |
| AQ  | 350mm      | <u> </u>                                        | 6   | AU  | 128mm      |        | 8   |     |            |        |     |
| AR  | 350mm      | 10: B1 B 10 00 00 00 00 00 00 00 00 00 00 00 00 | 6   | AV  | 4mm        |        | 1   |     |            |        |     |
| AS  | 350mm      | (m)                                             | 6   |     |            |        |     |     |            |        |     |

### **CLARENDON WIDE CHEST**

775235



## **CLARENDON WIDE CHEST**



## **CLARENDON WIDE CHEST**



## **CLARENDON WIDE CHEST**



## **CLARENDON WIDE CHEST**



## **CLARENDON WIDE CHEST**



## **CLARENDON WIDE CHEST**



### **CLARENDON WIDE CHEST**



## **CLARENDON WIDE CHEST**



## **CLARENDON WIDE CHEST**



# CLARENDON WIDE CHEST 775235





775235

Assembly instructions

23

We recommend the use of the wall strap provided for safety reasons. Wall fixings are not included please source suitable fixings for your wall type. If in doubt, please consult a qualified tradesperson. WARNING: Always ensure the wall to be drilled is free from hidden electrical wires, water and gas pipes.









# CLARENDON WIDE CHEST 775235