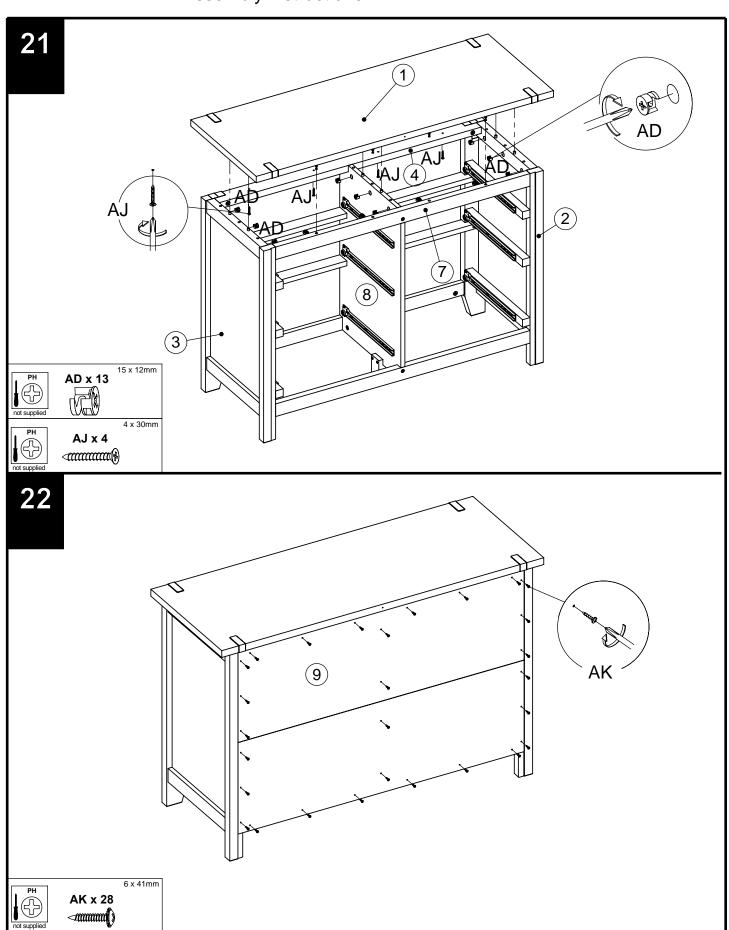

|     |
| AQ  | 350mm      | <u> </u>                                        | 6   | AU  | 128mm      |        | 8   |     |            |        |     |
| AR  | 350mm      | 10: B1 B 10 00 00 00 00 00 00 00 00 00 00 00 00 | 6   | AV  | 4mm        |        | 1   |     |            |        |     |
| AS  | 350mm      | (m)                                             | 6   |     |            |        |     |     |            |        |     |

### **CLARENDON WIDE CHEST**

775235



## **CLARENDON WIDE CHEST**



## **CLARENDON WIDE CHEST**



## **CLARENDON WIDE CHEST**



## **CLARENDON WIDE CHEST**



## **CLARENDON WIDE CHEST**



## **CLARENDON WIDE CHEST**



### **CLARENDON WIDE CHEST**



## **CLARENDON WIDE CHEST**



## **CLARENDON WIDE CHEST**



# CLARENDON WIDE CHEST 775235





775235

Assembly instructions

23

We recommend the use of the wall strap provided for safety reasons. Wall fixings are not included please source suitable fixings for your wall type. If in doubt, please consult a qualified tradesperson. WARNING: Always ensure the wall to be drilled is free from hidden electrical wires, water and gas pipes.









# CLARENDON WIDE CHEST 775235