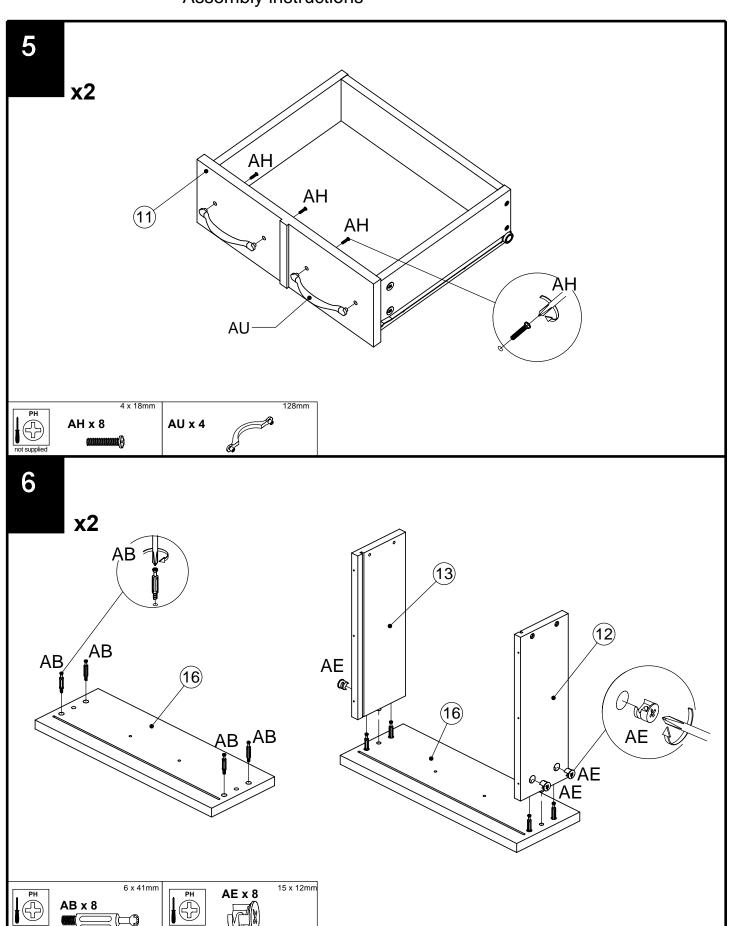

-------------------------------------------|-----|-----|------------|--------|-----|-----|------------|--------|-----|
| AW  | N/A        | A                                               | 1   | АТ  | 350mm      |        | 6   |     |            |        |     |
| AQ  | 350mm      | <u> </u>                                        | 6   | AU  | 128mm      |        | 8   |     |            |        |     |
| AR  | 350mm      | 10: B1 B 10 00 00 00 00 00 00 00 00 00 00 00 00 | 6   | AV  | 4mm        |        | 1   |     |            |        |     |
| AS  | 350mm      | (m)                                             | 6   |     |            |        |     |     |            |        |     |

### **CLARENDON WIDE CHEST**

775235



## **CLARENDON WIDE CHEST**



## **CLARENDON WIDE CHEST**



## **CLARENDON WIDE CHEST**



## **CLARENDON WIDE CHEST**



## **CLARENDON WIDE CHEST**



## **CLARENDON WIDE CHEST**



### **CLARENDON WIDE CHEST**



## **CLARENDON WIDE CHEST**



## **CLARENDON WIDE CHEST**



# CLARENDON WIDE CHEST 775235





775235

Assembly instructions

23

We recommend the use of the wall strap provided for safety reasons. Wall fixings are not included please source suitable fixings for your wall type. If in doubt, please consult a qualified tradesperson. WARNING: Always ensure the wall to be drilled is free from hidden electrical wires, water and gas pipes.









# CLARENDON WIDE CHEST 775235