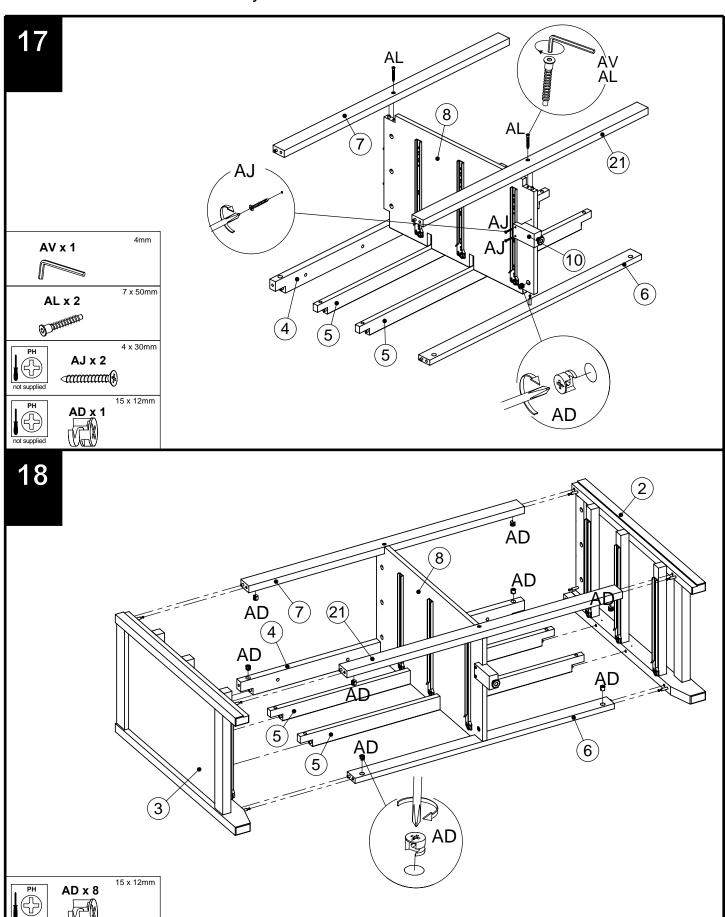

| 1   | АТ  | 350mm      |        | 6   |     |            |        |     |
| AQ  | 350mm      | <u> </u>                                        | 6   | AU  | 128mm      |        | 8   |     |            |        |     |
| AR  | 350mm      | 10: B1 B 10 00 00 00 00 00 00 00 00 00 00 00 00 | 6   | AV  | 4mm        |        | 1   |     |            |        |     |
| AS  | 350mm      | (m)                                             | 6   |     |            |        |     |     |            |        |     |

### **CLARENDON WIDE CHEST**

775235



## **CLARENDON WIDE CHEST**



## **CLARENDON WIDE CHEST**



## **CLARENDON WIDE CHEST**



## **CLARENDON WIDE CHEST**



## **CLARENDON WIDE CHEST**



## **CLARENDON WIDE CHEST**



### **CLARENDON WIDE CHEST**



## **CLARENDON WIDE CHEST**



## **CLARENDON WIDE CHEST**



# CLARENDON WIDE CHEST 775235





775235

Assembly instructions

23

We recommend the use of the wall strap provided for safety reasons. Wall fixings are not included please source suitable fixings for your wall type. If in doubt, please consult a qualified tradesperson. WARNING: Always ensure the wall to be drilled is free from hidden electrical wires, water and gas pipes.









# CLARENDON WIDE CHEST 775235