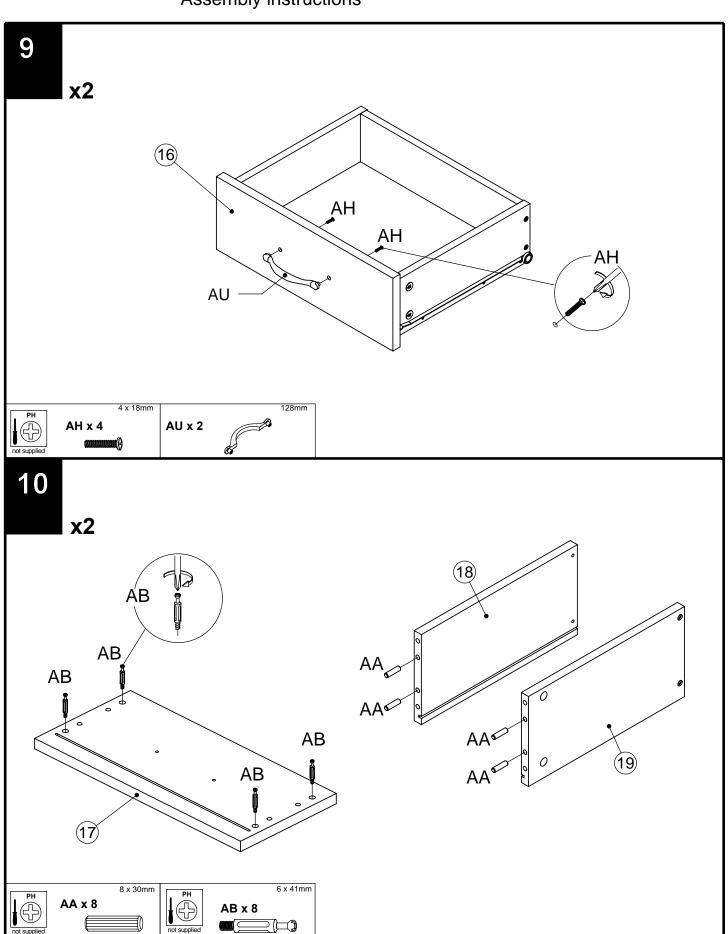

------|--------|-----|-----|------------|--------|-----|
| AW  | N/A        | A                                               | 1   | АТ  | 350mm      |        | 6   |     |            |        |     |
| AQ  | 350mm      | <u> </u>                                        | 6   | AU  | 128mm      |        | 8   |     |            |        |     |
| AR  | 350mm      | 10: B1 B 10 00 00 00 00 00 00 00 00 00 00 00 00 | 6   | AV  | 4mm        |        | 1   |     |            |        |     |
| AS  | 350mm      | (m)                                             | 6   |     |            |        |     |     |            |        |     |

### **CLARENDON WIDE CHEST**

775235



## **CLARENDON WIDE CHEST**



## **CLARENDON WIDE CHEST**



## **CLARENDON WIDE CHEST**



## **CLARENDON WIDE CHEST**



## **CLARENDON WIDE CHEST**



## **CLARENDON WIDE CHEST**



### **CLARENDON WIDE CHEST**



## **CLARENDON WIDE CHEST**



## **CLARENDON WIDE CHEST**



# CLARENDON WIDE CHEST 775235





775235

Assembly instructions

23

We recommend the use of the wall strap provided for safety reasons. Wall fixings are not included please source suitable fixings for your wall type. If in doubt, please consult a qualified tradesperson. WARNING: Always ensure the wall to be drilled is free from hidden electrical wires, water and gas pipes.









# CLARENDON WIDE CHEST 775235