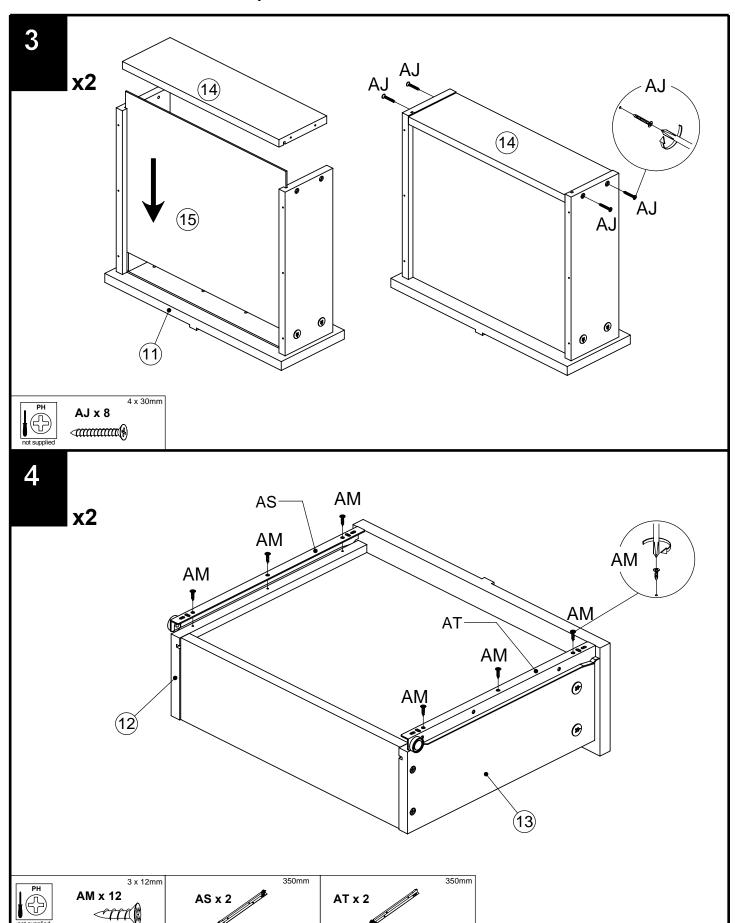

ty |
|-----|------------|-------------------------------------------------|-----|-----|------------|--------|-----|-----|------------|--------|-----|
| AW  | N/A        | A                                               | 1   | АТ  | 350mm      |        | 6   |     |            |        |     |
| AQ  | 350mm      | <u> </u>                                        | 6   | AU  | 128mm      |        | 8   |     |            |        |     |
| AR  | 350mm      | 10: B1 B 10 00 00 00 00 00 00 00 00 00 00 00 00 | 6   | AV  | 4mm        |        | 1   |     |            |        |     |
| AS  | 350mm      | (m)                                             | 6   |     |            |        |     |     |            |        |     |

### **CLARENDON WIDE CHEST**

775235



## **CLARENDON WIDE CHEST**



## **CLARENDON WIDE CHEST**



## **CLARENDON WIDE CHEST**



## **CLARENDON WIDE CHEST**



## **CLARENDON WIDE CHEST**



## **CLARENDON WIDE CHEST**



### **CLARENDON WIDE CHEST**



## **CLARENDON WIDE CHEST**



## **CLARENDON WIDE CHEST**



# CLARENDON WIDE CHEST 775235





775235

Assembly instructions

23

We recommend the use of the wall strap provided for safety reasons. Wall fixings are not included please source suitable fixings for your wall type. If in doubt, please consult a qualified tradesperson. WARNING: Always ensure the wall to be drilled is free from hidden electrical wires, water and gas pipes.









# CLARENDON WIDE CHEST 775235