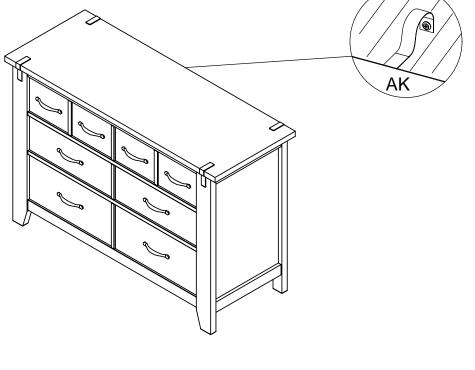

775235

Assembly instructions

| Fixtu | Fixtures and fittings supplied (actual size) mm 10 20 30 40 50 60 70 80 90 100 110 120 130 |    |  |  |  |  |  |  |  |
|-------|--------------------------------------------------------------------------------------------|----|--|--|--|--|--|--|--|
| Ref   |                                                                                            |    |  |  |  |  |  |  |  |
| AA    | 8 x 30mm                                                                                   | 36 |  |  |  |  |  |  |  |
| АВ    | 6 x 41mm                                                                                   | 37 |  |  |  |  |  |  |  |
| AC    | 6 x 44mm                                                                                   | 9  |  |  |  |  |  |  |  |
| AD    | 15 x 12mm                                                                                  | 22 |  |  |  |  |  |  |  |
| AE    | 15 x 12mm                                                                                  | 24 |  |  |  |  |  |  |  |
| AF    | 6 x 8mm                                                                                    | 36 |  |  |  |  |  |  |  |
| AM    | 3 x 12mm                                                                                   | 36 |  |  |  |  |  |  |  |
| АН    | 4 x 18mm                                                                                   | 16 |  |  |  |  |  |  |  |
| AJ    | 4 x 30mm                                                                                   | 34 |  |  |  |  |  |  |  |
| AK    | 3 x 16mm                                                                                   | 28 |  |  |  |  |  |  |  |
| AL    | 7 x 50mm                                                                                   | 2  |  |  |  |  |  |  |  |