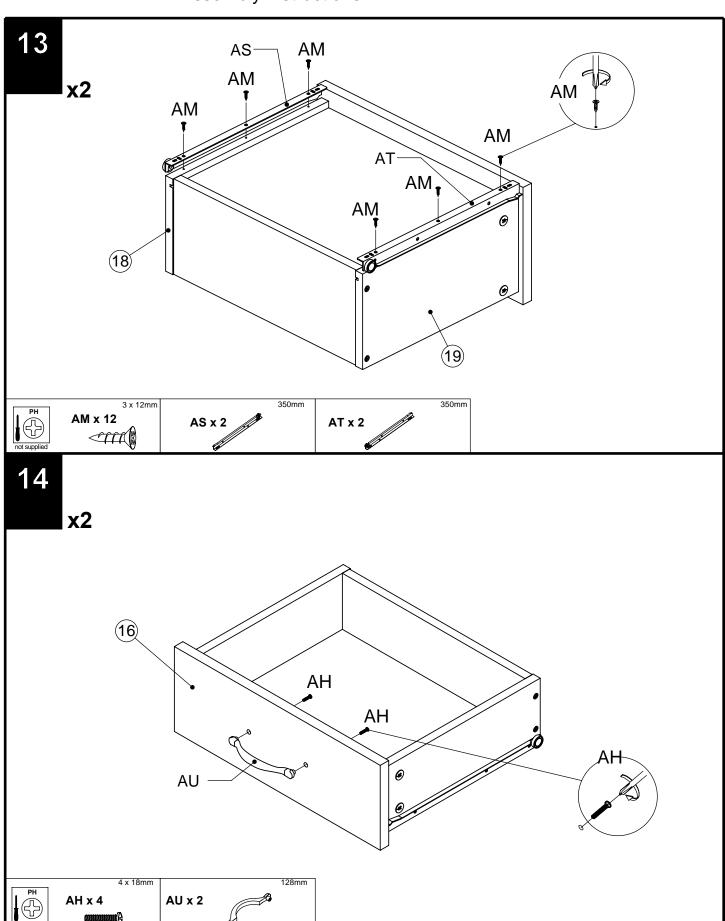

| N/A        | A                                               | 1   | АТ  | 350mm      |        | 6   |     |            |        |     |
| AQ  | 350mm      | <u> </u>                                        | 6   | AU  | 128mm      |        | 8   |     |            |        |     |
| AR  | 350mm      | 10: B1 B 10 00 00 00 00 00 00 00 00 00 00 00 00 | 6   | AV  | 4mm        |        | 1   |     |            |        |     |
| AS  | 350mm      | (m)                                             | 6   |     |            |        |     |     |            |        |     |

### **CLARENDON WIDE CHEST**

775235



## **CLARENDON WIDE CHEST**



## **CLARENDON WIDE CHEST**



## **CLARENDON WIDE CHEST**



## **CLARENDON WIDE CHEST**



## **CLARENDON WIDE CHEST**



## **CLARENDON WIDE CHEST**



### **CLARENDON WIDE CHEST**



## **CLARENDON WIDE CHEST**



## **CLARENDON WIDE CHEST**



# CLARENDON WIDE CHEST 775235





775235

Assembly instructions

23

We recommend the use of the wall strap provided for safety reasons. Wall fixings are not included please source suitable fixings for your wall type. If in doubt, please consult a qualified tradesperson. WARNING: Always ensure the wall to be drilled is free from hidden electrical wires, water and gas pipes.









# CLARENDON WIDE CHEST 775235