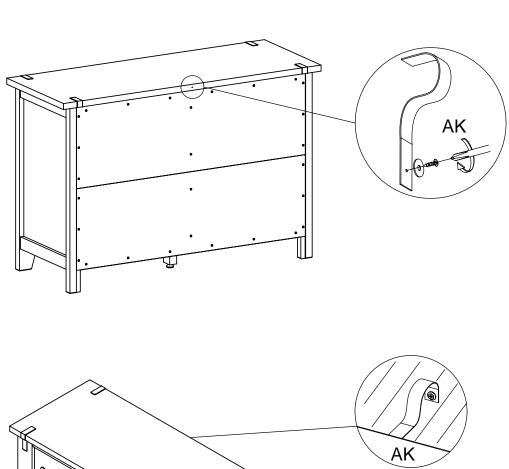

| 6   |     |            |        |     |     |            |        |     |

### **CLARENDON WIDE CHEST**

775235



## **CLARENDON WIDE CHEST**



## **CLARENDON WIDE CHEST**



## **CLARENDON WIDE CHEST**



## **CLARENDON WIDE CHEST**



## **CLARENDON WIDE CHEST**



## **CLARENDON WIDE CHEST**



### **CLARENDON WIDE CHEST**



## **CLARENDON WIDE CHEST**



## **CLARENDON WIDE CHEST**



# CLARENDON WIDE CHEST 775235





775235

Assembly instructions

23

We recommend the use of the wall strap provided for safety reasons. Wall fixings are not included please source suitable fixings for your wall type. If in doubt, please consult a qualified tradesperson. WARNING: Always ensure the wall to be drilled is free from hidden electrical wires, water and gas pipes.









# CLARENDON WIDE CHEST 775235