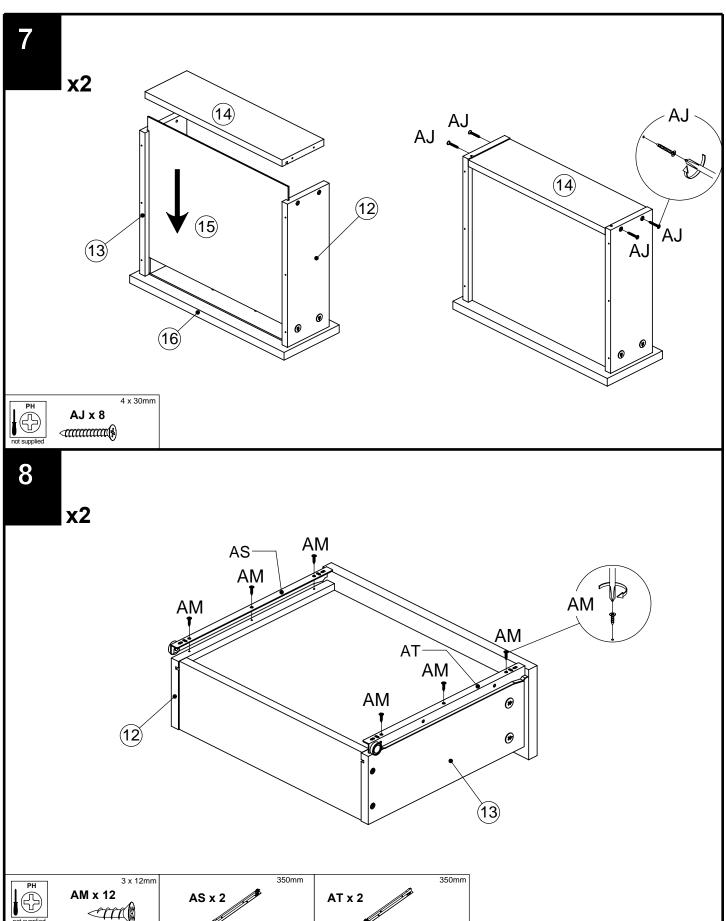

------------|-----|-----|------------|--------|-----|-----|------------|--------|-----|
| AW  | N/A        | A                                               | 1   | АТ  | 350mm      |        | 6   |     |            |        |     |
| AQ  | 350mm      | <u> </u>                                        | 6   | AU  | 128mm      |        | 8   |     |            |        |     |
| AR  | 350mm      | 10: B1 B 10 00 00 00 00 00 00 00 00 00 00 00 00 | 6   | AV  | 4mm        |        | 1   |     |            |        |     |
| AS  | 350mm      | (m)                                             | 6   |     |            |        |     |     |            |        |     |

### **CLARENDON WIDE CHEST**

775235



## **CLARENDON WIDE CHEST**



## **CLARENDON WIDE CHEST**



## **CLARENDON WIDE CHEST**



## **CLARENDON WIDE CHEST**



## **CLARENDON WIDE CHEST**



## **CLARENDON WIDE CHEST**



### **CLARENDON WIDE CHEST**



## **CLARENDON WIDE CHEST**



## **CLARENDON WIDE CHEST**



# CLARENDON WIDE CHEST 775235





775235

Assembly instructions

23

We recommend the use of the wall strap provided for safety reasons. Wall fixings are not included please source suitable fixings for your wall type. If in doubt, please consult a qualified tradesperson. WARNING: Always ensure the wall to be drilled is free from hidden electrical wires, water and gas pipes.









# CLARENDON WIDE CHEST 775235