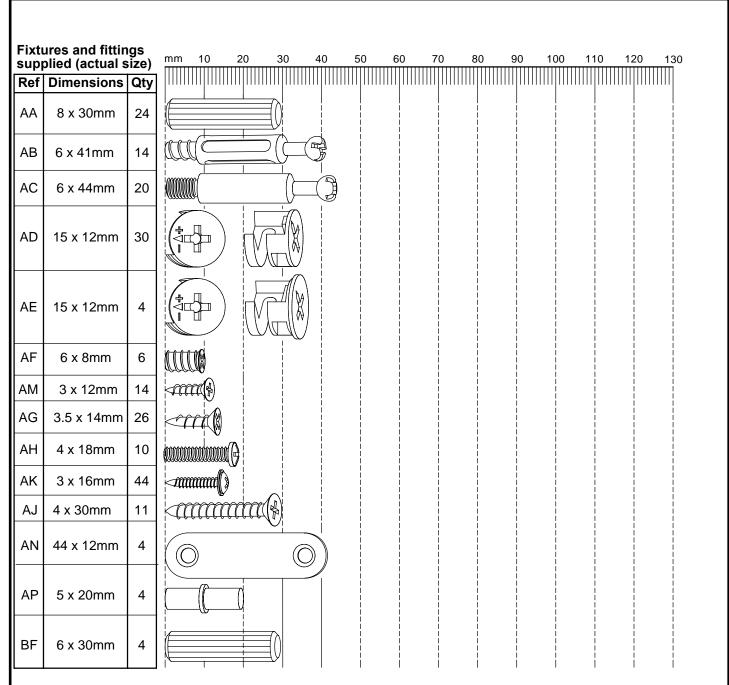

### Fixtures and fittings supplied(not to scale)

| Ref | Dimensions | Visual                                          | Qty | Ref | Dimensions | Visual | Qty | Ref | Dimensions | Visual | Qty |
|-----|------------|-------------------------------------------------|-----|-----|------------|--------|-----|-----|------------|--------|-----|
| AW  | N/A        |                                                 | 1   | АТ  | 350mm      | - IB   | 1   | AZ  |            |        | 6   |
| AQ  | 350mm      | 500 00 B 50 00 00 00 00 00 00 00 00 00 00 00 00 | 1   | AU  | 128mm      |        | 5   | ВА  |            |        | 4   |
| AR  | 350mm      | · · · · · · · · · · · · · · · · · · ·           | 1   | AY  | 35mm       |        | 6   | ВВ  |            |        | 1   |
| AS  | 350mm      | (att                                            | 1   | AX  |            |        | 2   |     |            |        |     |