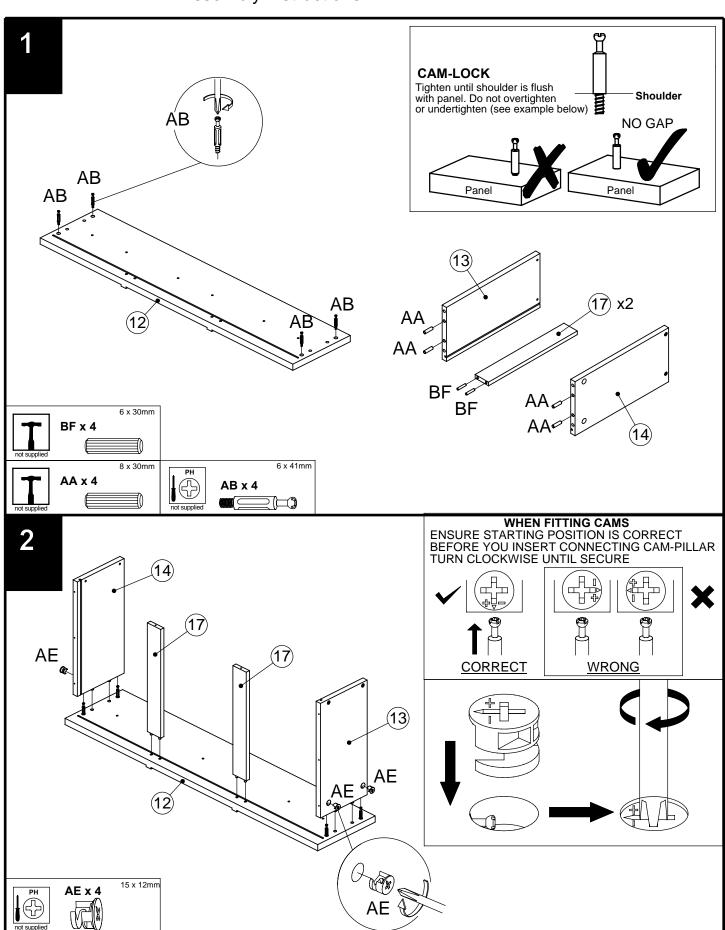

## **GETTING TO KNOW YOUR PRODUCT**

Components supplied. Please use this guide if you require replacement parts.

| Ref | Dimensions | Visual | Qty | Ctn |
|-----|------------|--------|-----|-----|
| 1   | 118 x 62cm |        | 1   | 1   |
| 2   | 185 x 60cm |        | 1   | 2   |
| 3   | 185 x 60cm |        | 1   | 3   |
| 4   | 104 x 6cm  |        | 1   | 2   |
| 5   | 95 x 5cm   |        | 1   | 1   |
| 6   | 95 x 5cm   | •      | 1   | 1   |
| 7   | 101 x 5cm  |        | 1   | 2   |
| 8   | 101 x 57cm |        | 1   | 1   |
| 9   | 105 x 56cm |        | 1   | 1   |

| Ref | Dimensions  | Visual | Qty | Ctn |
|-----|-------------|--------|-----|-----|
| 10  | 176 x 104cm |        | 1   | 3   |
| 11  | 141 x 47cm  |        | 2   | 2.3 |
| 12  | 94 x 21cm   |        | 1   | 2   |
| 13  | 35 x 17cm   |        | 1   | 2   |
| 14  | 35 x 17cm   | +      | 1   | 2   |
| 15  | 89 x 17cm   |        | 1   | 1   |
| 16  | 90 x 34cm   |        | 1   | 2   |
| 17  | 33 x 5cm    |        | 2   | 1   |
| 18  | 101 x 5cm   | •      | 1   | 2   |
| 19  | 100cm       |        | 1   | 2   |

### Fixtures and fittings supplied(not to scale)

| Ref | Dimensions | Visual                                          | Qty | Ref | Dimensions | Visual | Qty | Ref | Dimensions | Visual | Qty |
|-----|------------|-------------------------------------------------|-----|-----|------------|--------|-----|-----|------------|--------|-----|
| AW  | N/A        |                                                 | 1   | АТ  | 350mm      | - IB   | 1   | AZ  |            |        | 6   |
| AQ  | 350mm      | 500 00 B 50 00 00 00 00 00 00 00 00 00 00 00 00 | 1   | AU  | 128mm      |        | 5   | ВА  |            |        | 4   |
| AR  | 350mm      | · · · · · · · · · · · · · · · · · · ·           | 1   | AY  | 35mm       |        | 6   | ВВ  |            |        | 1   |
| AS  | 350mm      | (att                                            | 1   | AX  |            |        | 2   |     |            |        |     |