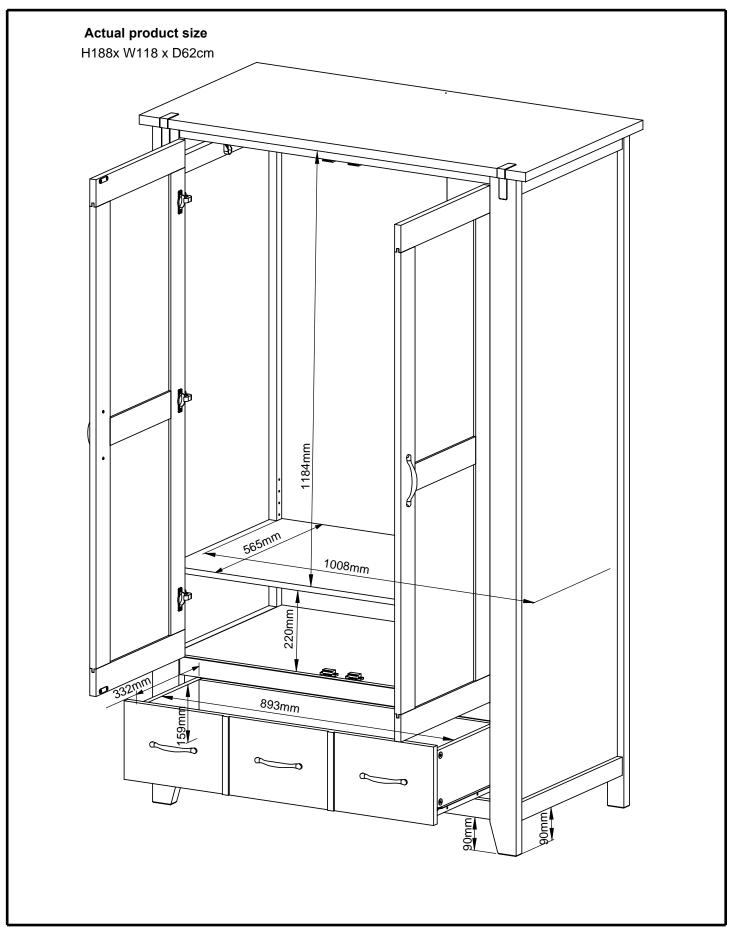

Ensure the product is fully assembled as illustrated and all fixings are fully tightened before use.

Wipe occasionally with a soft cloth slightly dampened with water. Then buff with a dry clean soft cloth.