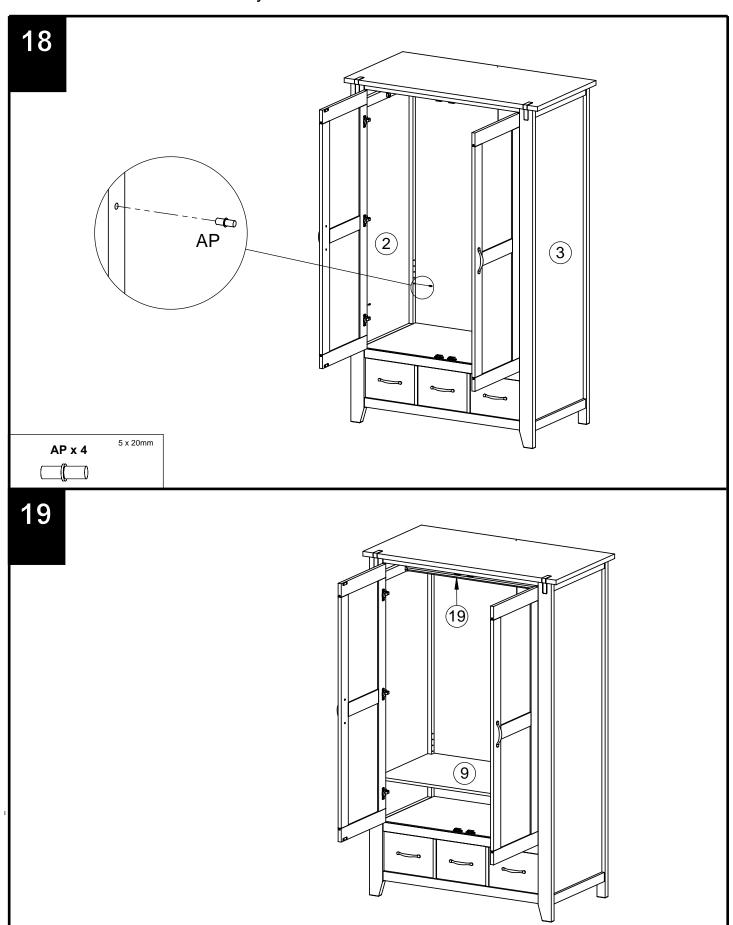

| 350mm      | (att                                            | 1   | AX  |            |        | 2   |     |            |        |     |

## **CLRENDON DOUBLE ROBE**

780924



## **CLRENDON DOUBLE ROBE**

780924



## **CLRENDON DOUBLE ROBE**

780924
Assembly instructions

5 AΗ ΑH 13 ΑH ΑH ΑU PH AH x 6 AU x 3 6 AA8 AA AA x 6

## **CLRENDON DOUBLE ROBE**



## **CLRENDON DOUBLE ROBE**





780924

Assembly instructions

10 (1) **(4**) AC 3 2 4 x 30mm AD x 10 AJ x 5 

## **CLRENDON DOUBLE ROBE**

780924



## **CLRENDON DOUBLE ROBE**

780924

Assembly instructions

13 14 (10) 3 x 16mm AK x 36 

## **CLRENDON DOUBLE ROBE**

780924

Assembly instructions

15 ĄD AD PH OF Supplied AD x 4 16 ÅD (18) AD AD 6 5 AD x 16



780924

Assembly instructions

17

## **CLRENDON DOUBLE ROBE**

780924





780924

Assembly instructions

20

We recommend the use of the wall strap provided for safety reasons. Wall fixings are not included please source suitable fixings for your wall type. If in doubt, please consult a qualified tradesperson. WARNING: Always ensure the wall to be drilled is free from hidden electrical wires, water and gas pipes.







Assembly instructions

21 ВВ BB x 1



780924 Assembly instructions

**22** 





Front-to-back





### Vertically (up and down)







Produced in China for Next Retail Ltd. 780924-2014-V1