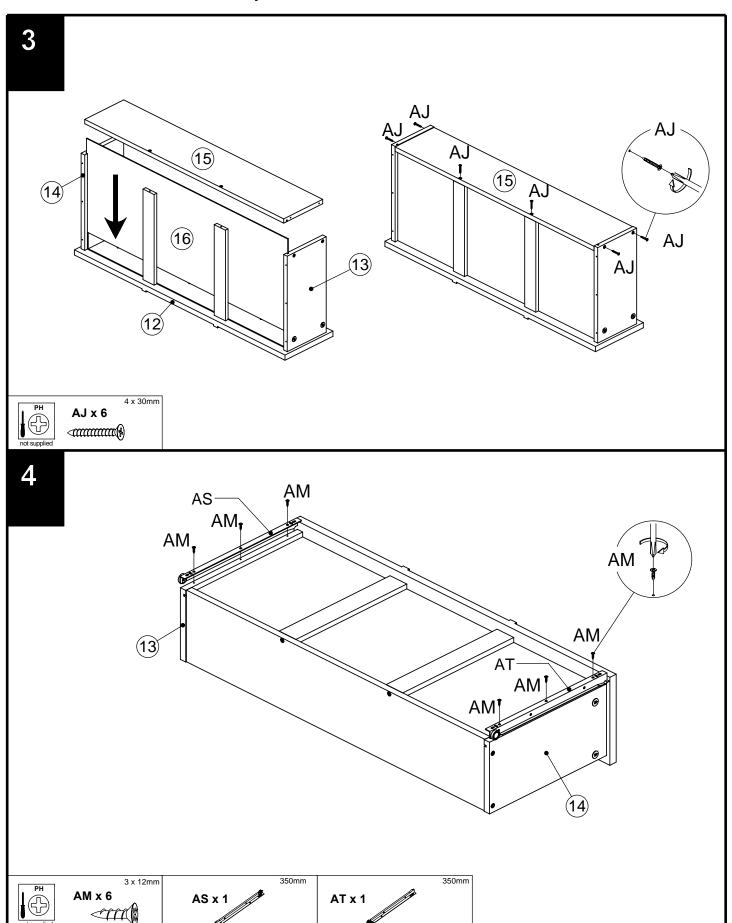

## **GETTING TO KNOW YOUR PRODUCT**

Components supplied. Please use this guide if you require replacement parts.

| Ref | Dimensions | Visual | Qty | Ctn |
|-----|------------|--------|-----|-----|
| 1   | 118 x 62cm |        | 1   | 1   |
| 2   | 185 x 60cm |        | 1   | 2   |
| 3   | 185 x 60cm |        | 1   | 3   |
| 4   | 104 x 6cm  |        | 1   | 2   |
| 5   | 95 x 5cm   |        | 1   | 1   |
| 6   | 95 x 5cm   | •      | 1   | 1   |
| 7   | 101 x 5cm  |        | 1   | 2   |
| 8   | 101 x 57cm |        | 1   | 1   |
| 9   | 105 x 56cm |        | 1   | 1   |

| Ref | Dimensions  | Visual | Qty | Ctn |
|-----|-------------|--------|-----|-----|
| 10  | 176 x 104cm |        | 1   | 3   |
| 11  | 141 x 47cm  |        | 2   | 2.3 |
| 12  | 94 x 21cm   |        | 1   | 2   |
| 13  | 35 x 17cm   |        | 1   | 2   |
| 14  | 35 x 17cm   | +      | 1   | 2   |
| 15  | 89 x 17cm   |        | 1   | 1   |
| 16  | 90 x 34cm   |        | 1   | 2   |
| 17  | 33 x 5cm    |        | 2   | 1   |
| 18  | 101 x 5cm   | •      | 1   | 2   |
| 19  | 100cm       |        | 1   | 2   |

### Fixtures and fittings supplied(not to scale)

| Ref | Dimensions | Visual                                          | Qty | Ref | Dimensions | Visual | Qty | Ref | Dimensions | Visual | Qty |
|-----|------------|-------------------------------------------------|-----|-----|------------|--------|-----|-----|------------|--------|-----|
| AW  | N/A        |                                                 | 1   | АТ  | 350mm      | - IB   | 1   | AZ  |            |        | 6   |
| AQ  | 350mm      | 500 00 B 50 00 00 00 00 00 00 00 00 00 00 00 00 | 1   | AU  | 128mm      |        | 5   | ВА  |            |        | 4   |
| AR  | 350mm      | · · · · · · · · · · · · · · · · · · ·           | 1   | AY  | 35mm       |        | 6   | ВВ  |            |        | 1   |
| AS  | 350mm      | (att                                            | 1   | AX  |            |        | 2   |     |            |        |     |