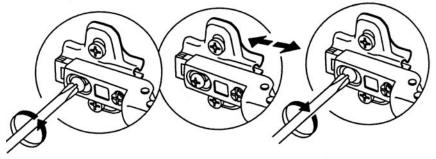

30mm AD x 10 AJ x 5 

## **CLRENDON DOUBLE ROBE**

780924



## **CLRENDON DOUBLE ROBE**

780924

Assembly instructions

13 14 (10) 3 x 16mm AK x 36 

## **CLRENDON DOUBLE ROBE**

780924

Assembly instructions

15 ĄD AD PH OF Supplied AD x 4 16 ÅD (18) AD AD 6 5 AD x 16



780924

Assembly instructions

17

## **CLRENDON DOUBLE ROBE**

780924





780924

Assembly instructions

20

We recommend the use of the wall strap provided for safety reasons. Wall fixings are not included please source suitable fixings for your wall type. If in doubt, please consult a qualified tradesperson. WARNING: Always ensure the wall to be drilled is free from hidden electrical wires, water and gas pipes.







Assembly instructions

21 ВВ BB x 1



780924 Assembly instructions

**22** 





Front-to-back





### Vertically (up and down)







Produced in China for Next Retail Ltd. 780924-2014-V1