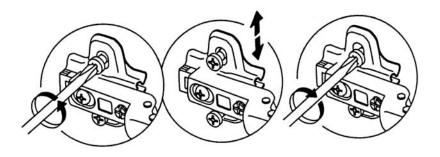

NDON DOUBLE ROBE**

780924



## **CLRENDON DOUBLE ROBE**

780924

Assembly instructions

13 14 (10) 3 x 16mm AK x 36 

## **CLRENDON DOUBLE ROBE**

780924

Assembly instructions

15 ĄD AD PH OF Supplied AD x 4 16 ÅD (18) AD AD 6 5 AD x 16



780924

Assembly instructions

17

## **CLRENDON DOUBLE ROBE**

780924





780924

Assembly instructions

20

We recommend the use of the wall strap provided for safety reasons. Wall fixings are not included please source suitable fixings for your wall type. If in doubt, please consult a qualified tradesperson. WARNING: Always ensure the wall to be drilled is free from hidden electrical wires, water and gas pipes.







Assembly instructions

21 ВВ BB x 1



780924 Assembly instructions

**22** 





Front-to-back





### Vertically (up and down)







Produced in China for Next Retail Ltd. 780924-2014-V1