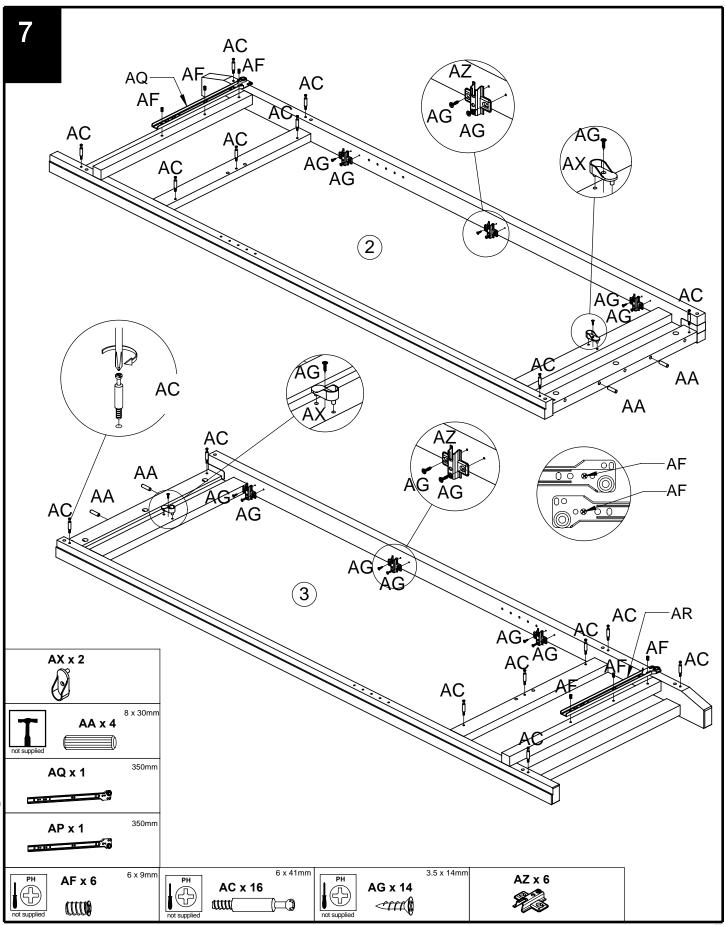

## **GETTING TO KNOW YOUR PRODUCT**

Components supplied. Please use this guide if you require replacement parts.

| Ref | Dimensions | Visual | Qty | Ctn |
|-----|------------|--------|-----|-----|
| 1   | 118 x 62cm |        | 1   | 1   |
| 2   | 185 x 60cm |        | 1   | 2   |
| 3   | 185 x 60cm |        | 1   | 3   |
| 4   | 104 x 6cm  |        | 1   | 2   |
| 5   | 95 x 5cm   |        | 1   | 1   |
| 6   | 95 x 5cm   | •      | 1   | 1   |
| 7   | 101 x 5cm  |        | 1   | 2   |
| 8   | 101 x 57cm |        | 1   | 1   |
| 9   | 105 x 56cm |        | 1   | 1   |

| Ref | Dimensions  | Visual | Qty | Ctn |
|-----|-------------|--------|-----|-----|
| 10  | 176 x 104cm |        | 1   | 3   |
| 11  | 141 x 47cm  |        | 2   | 2.3 |
| 12  | 94 x 21cm   |        | 1   | 2   |
| 13  | 35 x 17cm   |        | 1   | 2   |
| 14  | 35 x 17cm   | +      | 1   | 2   |
| 15  | 89 x 17cm   |        | 1   | 1   |
| 16  | 90 x 34cm   |        | 1   | 2   |
| 17  | 33 x 5cm    |        | 2   | 1   |
| 18  | 101 x 5cm   | •      | 1   | 2   |
| 19  | 100cm       |        | 1   | 2   |

### Fixtures and fittings supplied(not to scale)

| Ref | Dimensions | Visual                                          | Qty | Ref | Dimensions | Visual | Qty | Ref | Dimensions | Visual | Qty |
|-----|------------|-------------------------------------------------|-----|-----|------------|--------|-----|-----|------------|--------|-----|
| AW  | N/A        |                                                 | 1   | АТ  | 350mm      | - IB   | 1   | AZ  |            |        | 6   |
| AQ  | 350mm      | 500 00 B 50 00 00 00 00 00 00 00 00 00 00 00 00 | 1   | AU  | 128mm      |        | 5   | ВА  |            |        | 4   |
| AR  | 350mm      | · · · · · · · · · · · · · · · · · · ·           | 1   | AY  | 35mm       |        | 6   | ВВ  |            |        | 1   |
| AS  | 350mm      | (att                                            | 1   | AX  |            |        | 2   |     |            |        |     |