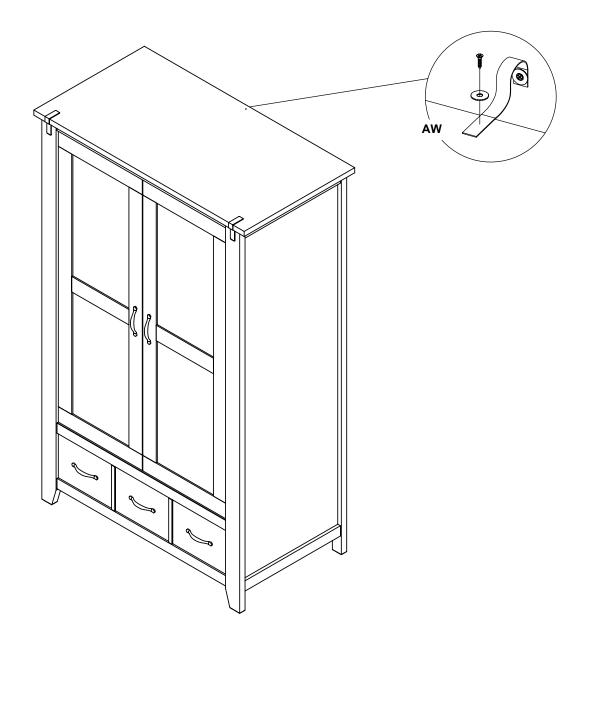

OUBLE ROBE**



## **CLRENDON DOUBLE ROBE**





780924

Assembly instructions

10 (1) **(4**) AC 3 2 4 x 30mm AD x 10 AJ x 5 

## **CLRENDON DOUBLE ROBE**

780924



## **CLRENDON DOUBLE ROBE**

780924

Assembly instructions

13 14 (10) 3 x 16mm AK x 36 

## **CLRENDON DOUBLE ROBE**

780924

Assembly instructions

15 ĄD AD PH OF Supplied AD x 4 16 ÅD (18) AD AD 6 5 AD x 16



780924

Assembly instructions

17

## **CLRENDON DOUBLE ROBE**

780924





780924

Assembly instructions

20

We recommend the use of the wall strap provided for safety reasons. Wall fixings are not included please source suitable fixings for your wall type. If in doubt, please consult a qualified tradesperson. WARNING: Always ensure the wall to be drilled is free from hidden electrical wires, water and gas pipes.







Assembly instructions

21 ВВ BB x 1



780924 Assembly instructions

**22** 





Front-to-back





### Vertically (up and down)







Produced in China for Next Retail Ltd. 780924-2014-V1