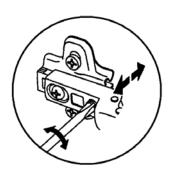

**(4**) AC 3 2 4 x 30mm AD x 10 AJ x 5 

## **CLRENDON DOUBLE ROBE**

780924



## **CLRENDON DOUBLE ROBE**

780924

Assembly instructions

13 14 (10) 3 x 16mm AK x 36 

## **CLRENDON DOUBLE ROBE**

780924

Assembly instructions

15 ĄD AD PH OF Supplied AD x 4 16 ÅD (18) AD AD 6 5 AD x 16



780924

Assembly instructions

17

## **CLRENDON DOUBLE ROBE**

780924





780924

Assembly instructions

20

We recommend the use of the wall strap provided for safety reasons. Wall fixings are not included please source suitable fixings for your wall type. If in doubt, please consult a qualified tradesperson. WARNING: Always ensure the wall to be drilled is free from hidden electrical wires, water and gas pipes.







Assembly instructions

21 ВВ BB x 1



780924 Assembly instructions

**22** 





Front-to-back





### Vertically (up and down)







Produced in China for Next Retail Ltd. 780924-2014-V1