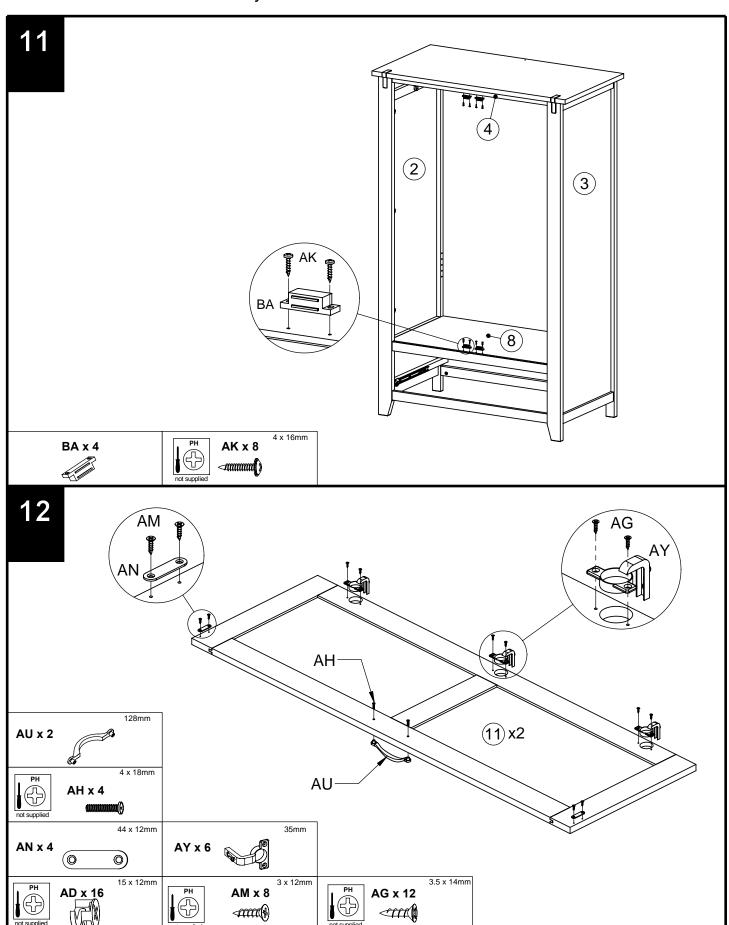

350mm      | 500 00 B 50 00 00 00 00 00 00 00 00 00 00 00 00 | 1   | AU  | 128mm      |        | 5   | ВА  |            |        | 4   |
| AR  | 350mm      | · · · · · · · · · · · · · · · · · · ·           | 1   | AY  | 35mm       |        | 6   | ВВ  |            |        | 1   |
| AS  | 350mm      | (att                                            | 1   | AX  |            |        | 2   |     |            |        |     |

## **CLRENDON DOUBLE ROBE**

780924



## **CLRENDON DOUBLE ROBE**

780924



## **CLRENDON DOUBLE ROBE**

780924
Assembly instructions

5 AΗ ΑH 13 ΑH ΑH ΑU PH AH x 6 AU x 3 6 AA8 AA AA x 6

## **CLRENDON DOUBLE ROBE**



## **CLRENDON DOUBLE ROBE**





780924

Assembly instructions

10 (1) **(4**) AC 3 2 4 x 30mm AD x 10 AJ x 5 

## **CLRENDON DOUBLE ROBE**

780924



## **CLRENDON DOUBLE ROBE**

780924

Assembly instructions

13 14 (10) 3 x 16mm AK x 36 

## **CLRENDON DOUBLE ROBE**

780924

Assembly instructions

15 ĄD AD PH OF Supplied AD x 4 16 ÅD (18) AD AD 6 5 AD x 16



780924

Assembly instructions

17

## **CLRENDON DOUBLE ROBE**

780924





780924

Assembly instructions

20

We recommend the use of the wall strap provided for safety reasons. Wall fixings are not included please source suitable fixings for your wall type. If in doubt, please consult a qualified tradesperson. WARNING: Always ensure the wall to be drilled is free from hidden electrical wires, water and gas pipes.







Assembly instructions

21 ВВ BB x 1



780924 Assembly instructions

**22** 





Front-to-back





### Vertically (up and down)







Produced in China for