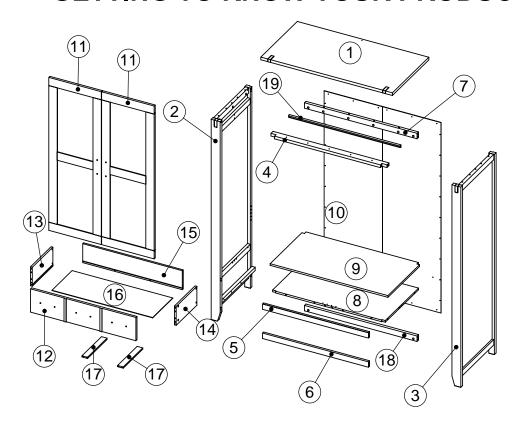

## **GETTING TO KNOW YOUR PRODUCT**

Components supplied. Please use this guide if you require replacement parts.

| Ref | Dimensions | Visual | Qty | Ctn |
|-----|------------|--------|-----|-----|
| 1   | 118 x 62cm |        | 1   | 1   |
| 2   | 185 x 60cm |        | 1   | 2   |
| 3   | 185 x 60cm |        | 1   | 3   |
| 4   | 104 x 6cm  |        | 1   | 2   |
| 5   | 95 x 5cm   |        | 1   | 1   |
| 6   | 95 x 5cm   | •      | 1   | 1   |
| 7   | 101 x 5cm  |        | 1   | 2   |
| 8   | 101 x 57cm |        | 1   | 1   |
| 9   | 105 x 56cm |        | 1   | 1   |

| Ref | Dimensions  | Visual | Qty | Ctn |
|-----|-------------|--------|-----|-----|
| 10  | 176 x 104cm |        | 1   | 3   |
| 11  | 141 x 47cm  |        | 2   | 2.3 |
| 12  | 94 x 21cm   |        | 1   | 2   |
| 13  | 35 x 17cm   |        | 1   | 2   |
| 14  | 35 x 17cm   | +      | 1   | 2   |
| 15  | 89 x 17cm   |        | 1   | 1   |
| 16  | 90 x 34cm   |        | 1   | 2   |
| 17  | 33 x 5cm    |        | 2   | 1   |
| 18  | 101 x 5cm   | •      | 1   | 2   |
| 19  | 100cm       |        | 1   | 2   |