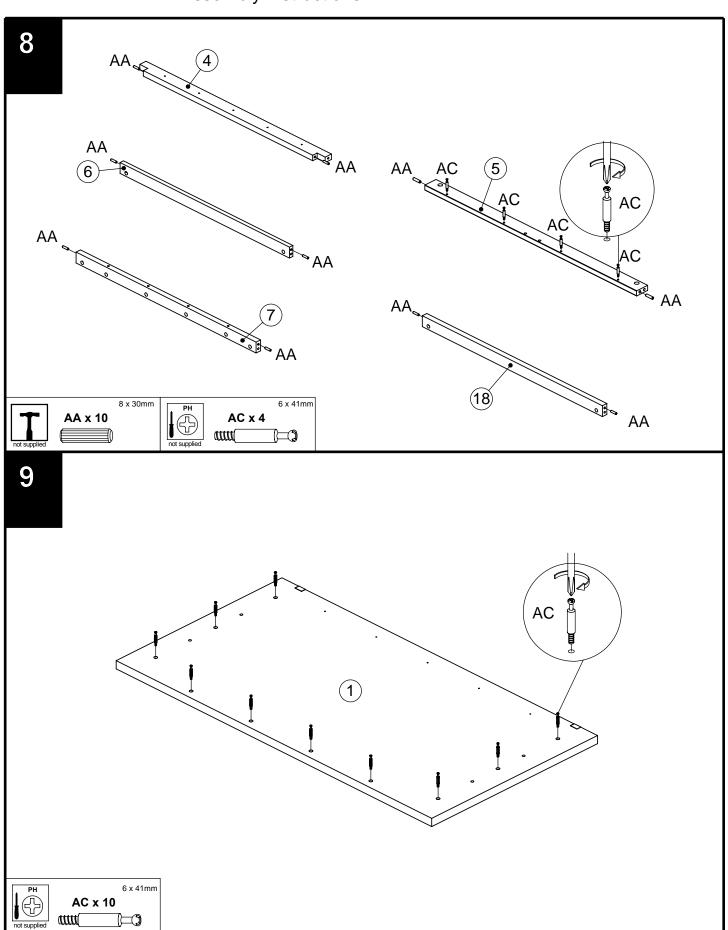

## **GETTING TO KNOW YOUR PRODUCT**

Components supplied. Please use this guide if you require replacement parts.

| Ref | Dimensions | Visual | Qty | Ctn |
|-----|------------|--------|-----|-----|
| 1   | 118 x 62cm |        | 1   | 1   |
| 2   | 185 x 60cm |        | 1   | 2   |
| 3   | 185 x 60cm |        | 1   | 3   |
| 4   | 104 x 6cm  |        | 1   | 2   |
| 5   | 95 x 5cm   |        | 1   | 1   |
| 6   | 95 x 5cm   | •      | 1   | 1   |
| 7   | 101 x 5cm  |        | 1   | 2   |
| 8   | 101 x 57cm |        | 1   | 1   |
| 9   | 105 x 56cm |        | 1   | 1   |

| Ref | Dimensions  | Visual | Qty | Ctn |
|-----|-------------|--------|-----|-----|
| 10  | 176 x 104cm |        | 1   | 3   |
| 11  | 141 x 47cm  |        | 2   | 2.3 |
| 12  | 94 x 21cm   |        | 1   | 2   |
| 13  | 35 x 17cm   |        | 1   | 2   |
| 14  | 35 x 17cm   | +      | 1   | 2   |
| 15  | 89 x 17cm   |        | 1   | 1   |
| 16  | 90 x 34cm   |        | 1   | 2   |
| 17  | 33 x 5cm    |        | 2   | 1   |
| 18  | 101 x 5cm   | •      | 1   | 2   |
| 19  | 100cm       |        | 1   | 2   |

### Fixtures and fittings supplied(not to scale)

| Ref | Dimensions | Visual                                          | Qty | Ref | Dimensions | Visual | Qty | Ref | Dimensions | Visual | Qty |
|-----|------------|-------------------------------------------------|-----|-----|------------|--------|-----|-----|------------|--------|-----|
| AW  | N/A        |                                                 | 1   | АТ  | 350mm      | - IB   | 1   | AZ  |            |        | 6   |
| AQ  | 350mm      | 500 00 B 50 00 00 00 00 00 00 00 00 00 00 00 00 | 1   | AU  | 128mm      |        | 5   | ВА  |            |        | 4   |
| AR  | 350mm      | · · · · · · · · · · · · · · · · · · ·           | 1   | AY  | 35mm       |        | 6   | ВВ  |            |        | 1   |
| AS  | 350mm      | (att                                            | 1   | AX  |            |        | 2   |     |            |        |     |