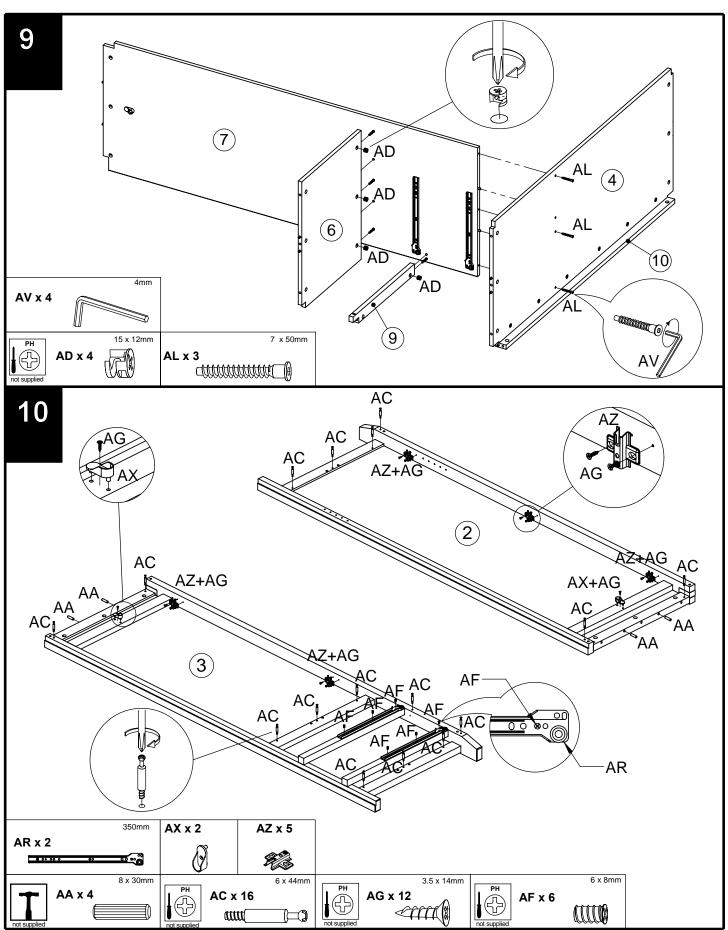

We recommend that the packaging is used to protect the surfaces during assembly.

Carefully check that you have all the parts before beginning assembly

Due to the size of the product we recommend that it is assembled in the room intended for use.

Ensure the product is fully assembled as illustrated and all fixings are fully tightened before use.

Wipe occasionally with a soft cloth slightly dampened with water. Then buff with a dry clean soft cloth.