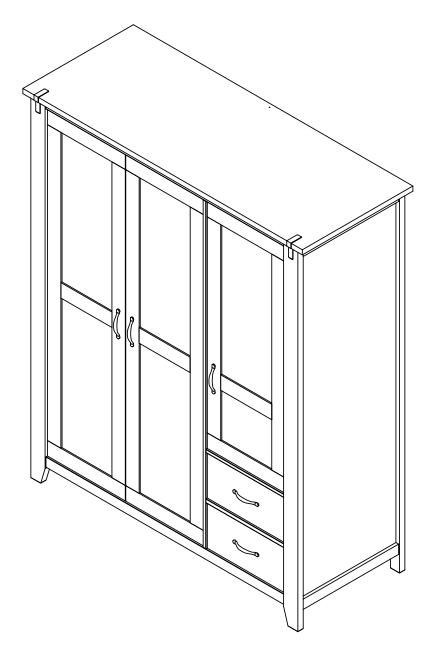

783580 Assembly instructions

Actual product size H188 x W157 x D62cm

### **CLARENDON TRIPLE ROBE**