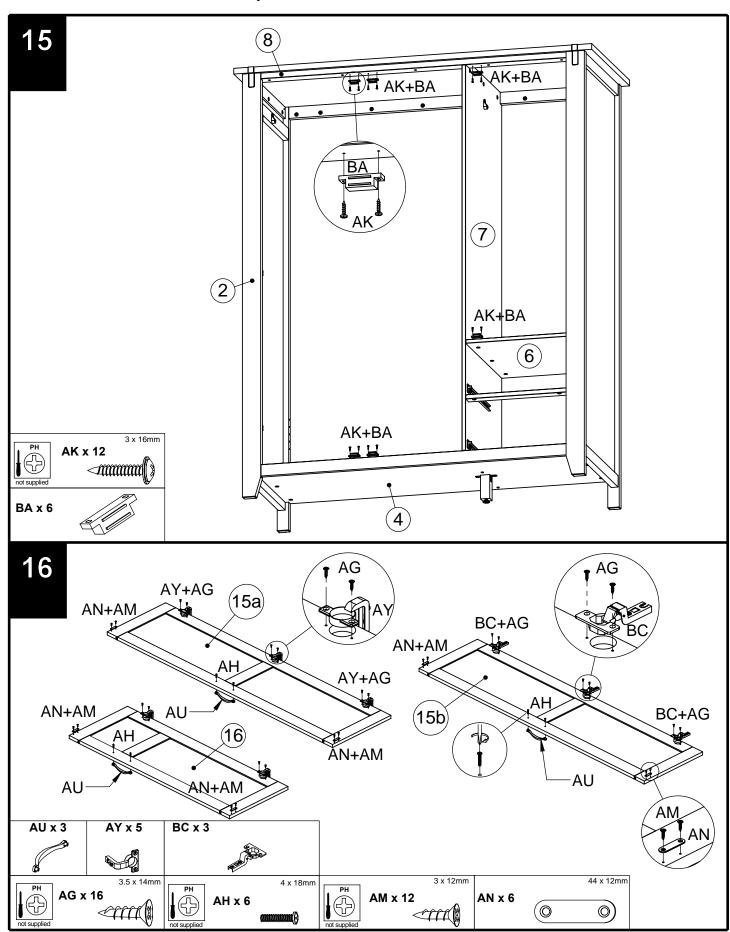

#### Fixtures and fittings supplied(not to scale)

| Dof | Dimensions Visual Qty |        |     |  |  |
|-----|-----------------------|--------|-----|--|--|
| Ref | Dimensions            | Visual | Qty |  |  |
| ВВ  |                       |        | 2   |  |  |
| вс  | 35mm                  |        | 3   |  |  |
| BD  |                       |        | 3   |  |  |
| BE  |                       |        | 5   |  |  |
|     |                       |        |     |  |  |
|     |                       |        |     |  |  |

### **CLARENDON TRIPLE ROBE**



## **CLARENDON TRIPLE ROBE**



### **CLARENDON TRIPLE ROBE**



## **CLARENDON TRIPLE ROBE**



### **CLARENDON TRIPLE ROBE**



## **CLARENDON TRIPLE ROBE**







## **CLARENDON TRIPLE ROBE**



### **CLARENDON TRIPLE ROBE**

783580



## **CLARENDON TRIPLE ROBE**

783580 Assembly instruction



## **CLARENDON TRIPLE ROBE**

783580





783580 Assembly instructions

21

We recommend the use of the wall strap provided for safety reasons. Please follow the instructions included with the strap. N.B. Wall fixings are not included please source suitable fixings for your wall type. If in doubt, please consult a qualified tradesperson. WARNING: Always ensure the wall to be drilled is free from hidden electrical wires, water and gas pipes.

Please read separate instructions contained with this part (AW) on the correct way of

securing this strap.





783580 Assembly instructions

22

To help level the frame and doors on uneven floors please use the levelling wedges provided as shown below.





783580 Assembly instructions

2