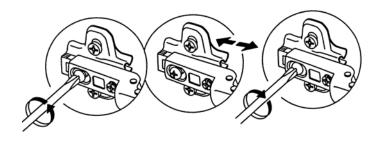

783580 Assembly instructions

23

**Hinge adjustment:**Once the product is in required position, doors may need to be aligned as follows:

#### Laterally (side to side)

#### Front-to-back