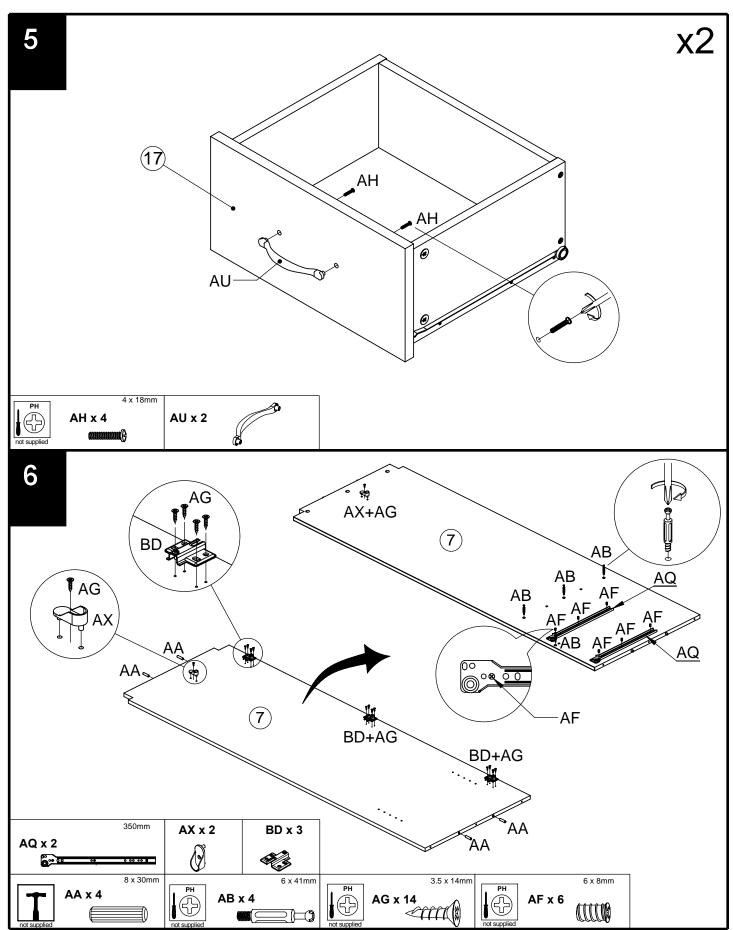

| Ref | Dimensions | Visual      | Qty | Ctn |
|-----|------------|-------------|-----|-----|
| 1   | 157 x 62cm |             | 1   | 3   |
| 2   | 186 x 60cm |             | 1   | 2   |
| 3   | 123 x 37cm |             | 1   | 2   |
| 4   | 143 x 57cm |             | 1   | 1   |
| 5   | 93 x 56cm  |             | 1   | 1   |
| 6   | 59 x 47cm  |             | 1   | 1   |
| 7   | 172 x 59cm |             | 1   | 1   |
| 8   | 143 x 6cm  | <del></del> | 1   | 3   |
| 9   | 49 x 5cm   |             | 1   | 3   |
| 10  | 134 x 5cm  |             | 1   | 3   |
| 11  | 134 x 5cm  |             | 1   | 3   |
| 12  | 173 x 47cm |             | 2   | 2   |
| 13  | 173 x 50cm |             | 1   | 2   |

| Ref | Dimensions | Visual    | Qty | Ctn |
|-----|------------|-----------|-----|-----|
| 14  | 12 x 4cm   | <u></u> 0 | 1   | 2   |
| 15  | 169 x 44cm |           | 2   | 4   |
| 16  | 120 x 44cm |           | 1   | 4   |
| 17  | 44 x 22cm  |           | 2   | 4   |
| 18  | 35 x 18cm  | • •       | 2   | 3   |
| 19  | 35 x 18cm  | • •       | 2   | 3   |
| 20  | 38 x 18cm  |           | 2   | 3   |
| 21  | 39 x 34cm  |           | 2   | 3   |
| 22  | 91 x 2cm   |           | 1   | 3   |
| 22  | 47 x 2cm   |           | 1   | 3   |
|     |            |           |     |     |
|     |            |           |     |     |

#### Fixtures and fittings supplied(not to scale)

| Ref | Dimensions | Visual                                                                                                                                                                                                                                                                                                                                                                                                                                                                                                                                                                                                                                                                                                                                                                                                                                                                                                                                                                                                                                                                                                                                                                                                                                                                                                                                                                                                                                                                                                                                                                                                                                                                                                                                                                                                                                                                                                                                                                                                                                                                                                                         | Qty |
|-----|------------|--------------------------------------------------------------------------------------------------------------------------------------------------------------------------------------------------------------------------------------------------------------------------------------------------------------------------------------------------------------------------------------------------------------------------------------------------------------------------------------------------------------------------------------------------------------------------------------------------------------------------------------------------------------------------------------------------------------------------------------------------------------------------------------------------------------------------------------------------------------------------------------------------------------------------------------------------------------------------------------------------------------------------------------------------------------------------------------------------------------------------------------------------------------------------------------------------------------------------------------------------------------------------------------------------------------------------------------------------------------------------------------------------------------------------------------------------------------------------------------------------------------------------------------------------------------------------------------------------------------------------------------------------------------------------------------------------------------------------------------------------------------------------------------------------------------------------------------------------------------------------------------------------------------------------------------------------------------------------------------------------------------------------------------------------------------------------------------------------------------------------------|-----|
| AQ  | 350mm      | Section 1988                                                                                                                                                                                                                                                                                                                                                                                                                                                                                                                                                                                                                                                                                                                                                                                                                                                                                                                                                                                                                                                                                                                                                                                                                                                                                                                                                                                                                                                                                                                                                                                                                                                                                                                                                                                                                                                                                                                                                                                                                                                                                                                   | 2   |
| AR  | 350mm      | The state of the s | 2   |
| AS  | 350mm      |                                                                                                                                                                                                                                                                                                                                                                                                                                                                                                                                                                                                                                                                                                                                                                                                                                                                                                                                                                                                                                                                                                                                                                                                                                                                                                                                                                                                                                                                                                                                                                                                                                                                                                                                                                                                                                                                                                                                                                                                                                                                                                                                | 2   |
| AT  | 350mm      | No. 17                                                                                                                                                                                                                                                                                                                                                                                                                                                                                                                                                                                                                                                                                                                                                                                                                                                                                                                                                                                                                                                                                                                                                                                                                                                                                                                                                                                                                                                                                                                                                                                                                                                                                                                                                                                                                                                                                                                                                                                                                                                                                                                         | 2   |
| AU  | 128mm      |                                                                                                                                                                                                                                                                                                                                                                                                                                                                                                                                                                                                                                                                                                                                                                                                                                                                                                                                                                                                                                                                                                                                                                                                                                                                                                                                                                                                                                                                                                                                                                                                                                                                                                                                                                                                                                                                                                                                                                                                                                                                                                                                | 5   |
| AV  | 4mm        |                                                                                                                                                                                                                                                                                                                                                                                                                                                                                                                                                                                                                                                                                                                                                                                                                                                                                                                                                                                                                                                                                                                                                                                                                                                                                                                                                                                                                                                                                                                                                                                                                                                                                                                                                                                                                                                                                                                                                                                                                                                                                                                                | 1   |
| AW  |            |                                                                                                                                                                                                                                                                                                                                                                                                                                                                                                                                                                                                                                                                                                                                                                                                                                                                                                                                                                                                                                                                                                                                                                                                                                                                                                                                                                                                                                                                                                                                                                                                                                                                                                                                                                                                                                                                                                                                                                                                                                                                                                                                | 1   |
| AX  |            |                                                                                                                                                                                                                                                                                                                                                                                                                                                                                                                                                                                                                                                                                                                                                                                                                                                                                                                                                                                                                                                                                                                                                                                                                                                                                                                                                                                                                                                                                                                                                                                                                                                                                                                                                                                                                                                                                                                                                                                                                                                                                                                                | 4   |
| AY  | 35mm       |                                                                                                                                                                                                                                                                                                                                                                                                                                                                                                                                                                                                                                                                                                                                                                                                                                                                                                                                                                                                                                                                                                                                                                                                                                                                                                                                                                                                                                                                                                                                                                                                                                                                                                                                                                                                                                                                                                                                                                                                                                                                                                                                | 5   |
| AZ  |            |                                                                                                                                                                                                                                                                                                                                                                                                                                                                                                                                                                                                                                                                                                                                                                                                                                                                                                                                                                                                                                                                                                                                                                                                                                                                                                                                                                                                                                                                                                                                                                                                                                                                                                                                                                                                                                                                                                                                                                                                                                                                                                                                | 5   |
| ВА  |            |                                                                                                                                                                                                                                                                                                                                                                                                                                                                                                                                                                                                                                                                                                                                                                                                                                                                                                                                                                                                                                                                                                                                                                                                                                                                                                                                                                                                                                                                                                                                                                                                                                                                                                                                                                                                                                                                                                                                                                                                                                                                                                                                | 6   |