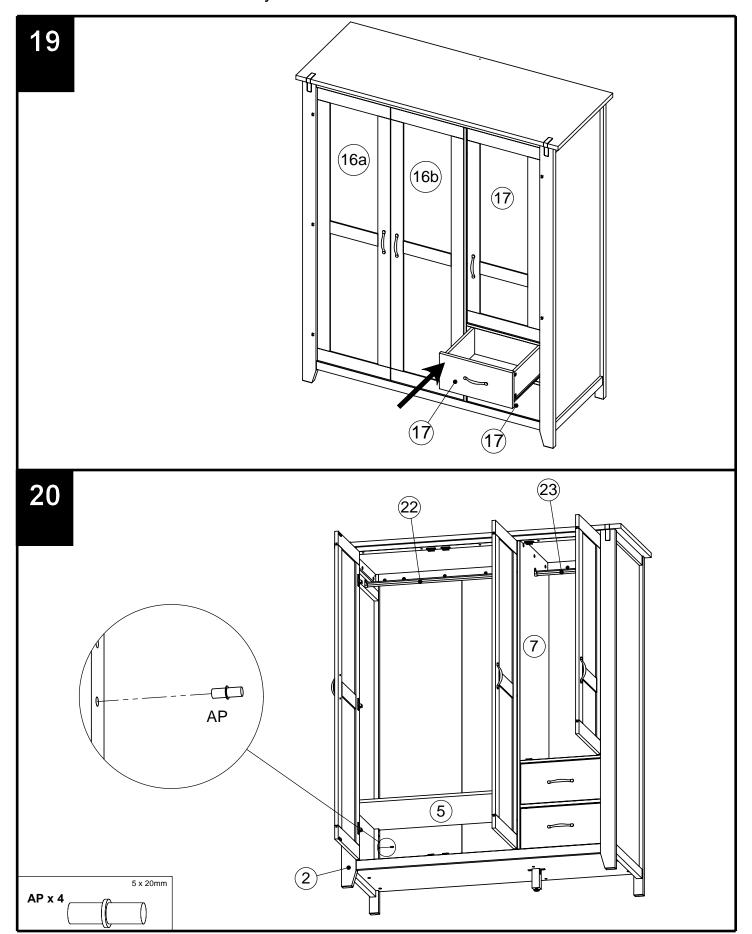

|
|-----|-----------------------|--------|-----|--|--|
| Ref | Dimensions            | Visual | Qty |  |  |
| ВВ  |                       |        | 2   |  |  |
| вс  | 35mm                  |        | 3   |  |  |
| BD  |                       |        | 3   |  |  |
| BE  |                       |        | 5   |  |  |
|     |                       |        |     |  |  |
|     |                       |        |     |  |  |

### **CLARENDON TRIPLE ROBE**



## **CLARENDON TRIPLE ROBE**



### **CLARENDON TRIPLE ROBE**



## **CLARENDON TRIPLE ROBE**



### **CLARENDON TRIPLE ROBE**



## **CLARENDON TRIPLE ROBE**







## **CLARENDON TRIPLE ROBE**



### **CLARENDON TRIPLE ROBE**

783580



## **CLARENDON TRIPLE ROBE**

783580 Assembly instruction



## **CLARENDON TRIPLE ROBE**

783580





783580 Assembly instructions

21

We recommend the use of the wall strap provided for safety reasons. Please follow the instructions included with the strap. N.B. Wall fixings are not included please source suitable fixings for your wall type. If in doubt, please consult a qualified tradesperson. WARNING: Always ensure the wall to be drilled is free from hidden electrical wires, water and gas pipes.

Please read separate instructions contained with this part (AW) on the correct way of

securing this strap.





783580 Assembly instructions

22

To help level the frame and doors on uneven floors please use the levelling wedges provided as shown below.





783580 Assembly instructions

23

**Hinge adjustment:**Once the product is in required position, doors may need to be aligned as fol