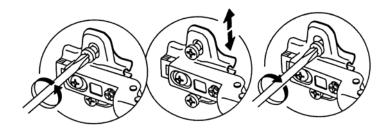

783580 Assembly instructions

23

**Hinge adjustment:**Once the product is in required position, doors may need to be aligned as follows:

#### Vertically (up and down)

Produced in China for Next Retail Ltd. 783580-2014-V1