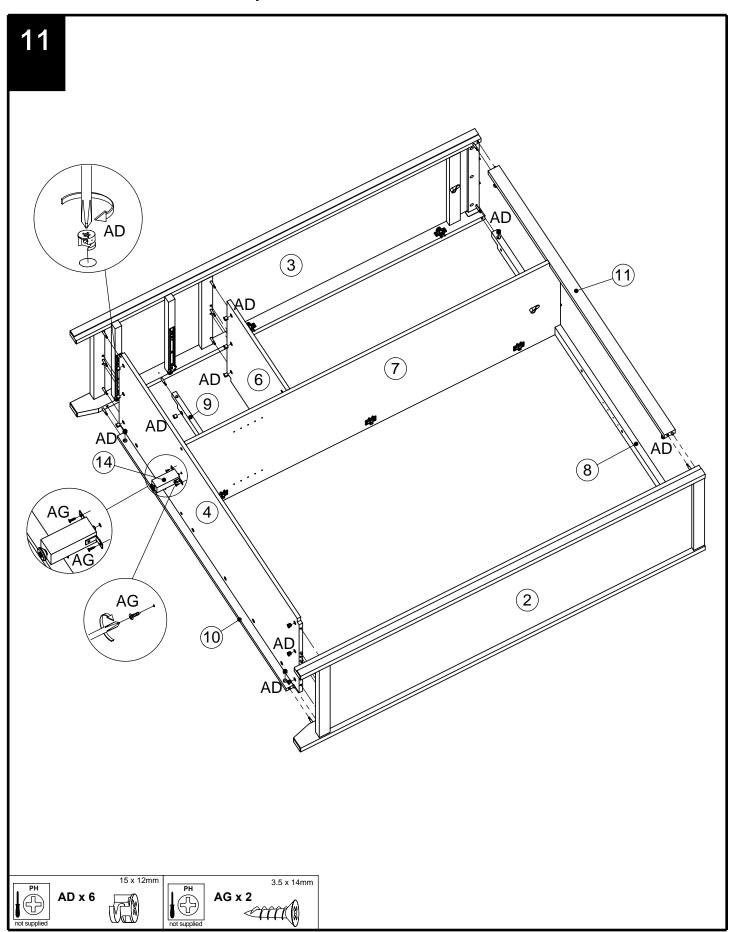

We recommend that the packaging is used to protect the surfaces during assembly.

Carefully check that you have all the parts before beginning assembly

Due to the size of the product we recommend that it is assembled in the room intended for use.

Ensure the product is fully assembled as illustrated and all fixings are fully tightened before use.

Wipe occasionally with a soft cloth slightly dampened with water. Then buff with a dry clean soft cloth.