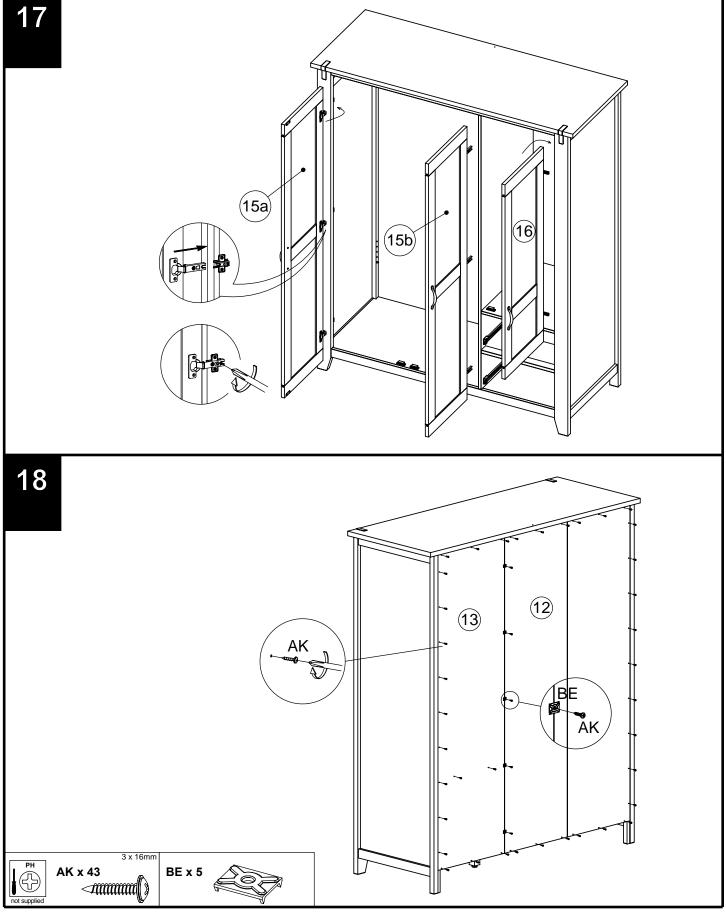

imensions Visual Qty |        |     |  |  |
|-----|-----------------------|--------|-----|--|--|
| Ref | Dimensions            | Visual | Qty |  |  |
| ВВ  |                       |        | 2   |  |  |
| вс  | 35mm                  |        | 3   |  |  |
| BD  |                       |        | 3   |  |  |
| BE  |                       |        | 5   |  |  |
|     |                       |        |     |  |  |
|     |                       |        |     |  |  |

### **CLARENDON TRIPLE ROBE**



## **CLARENDON TRIPLE ROBE**



### **CLARENDON TRIPLE ROBE**



## **CLARENDON TRIPLE ROBE**



### **CLARENDON TRIPLE ROBE**



## **CLARENDON TRIPLE ROBE**







## **CLARENDON TRIPLE ROBE**



### **CLARENDON TRIPLE ROBE**

783580



## **CLARENDON TRIPLE ROBE**

783580 Assembly instruction



## **CLARENDON TRIPLE ROBE**

783580





783580 Assembly instructions

21

We recommend the use of the wall strap provided for safety reasons. Please follow the instructions included with the strap. N.B. Wall fixings are not included please source suitable fixings for your wall type. If in doubt, please consult a qualified tradesperson. WARNING: Always ensure the wall to be drilled is free from hidden electrical wires, water and gas pipes.

Please read separate instructions contained with this part (AW) on the correct way of

securing this strap.





783580 Assembly instructions

22

To help level the frame and doors on uneven floors please use the levelling wedges provided as shown below.





783580 Assembly instructions

23

**Hinge adjustment:**Once the product is in required posit