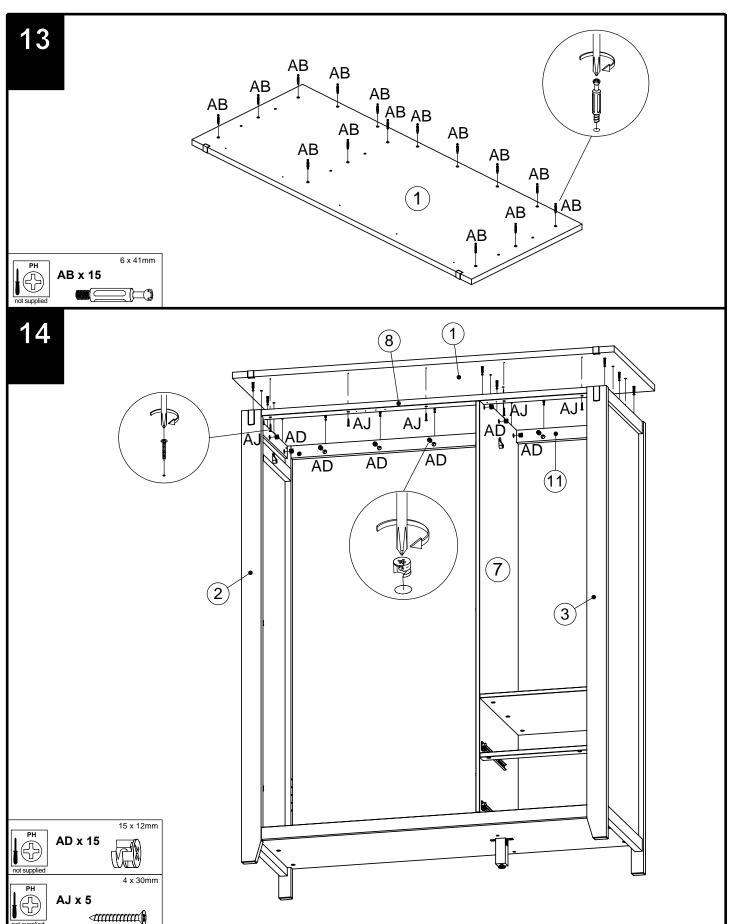

| 6   |

#### Fixtures and fittings supplied(not to scale)

| Dof | Dimensions Visual Qty |        |     |  |  |
|-----|-----------------------|--------|-----|--|--|
| Ref | Dimensions            | Visual | Qty |  |  |
| ВВ  |                       |        | 2   |  |  |
| вс  | 35mm                  |        | 3   |  |  |
| BD  |                       |        | 3   |  |  |
| BE  |                       |        | 5   |  |  |
|     |                       |        |     |  |  |
|     |                       |        |     |  |  |

### **CLARENDON TRIPLE ROBE**



## **CLARENDON TRIPLE ROBE**



### **CLARENDON TRIPLE ROBE**



## **CLARENDON TRIPLE ROBE**



### **CLARENDON TRIPLE ROBE**



## **CLARENDON TRIPLE ROBE**







## **CLARENDON TRIPLE ROBE**



### **CLARENDON TRIPLE ROBE**

783580



## **CLARENDON TRIPLE ROBE**

783580 Assembly instruction



## **CLARENDON TRIPLE ROBE**

783580





783580 Assembly instructions

21

We recommend the use of the wall strap provided for safety reasons. Please follow the instructions included with the strap. N.B. Wall fixings are not included please source suitable fixings for your wall type. If in doubt, please consult a qualified tradesperson. WARNING: Always ensure the wall to be drilled is free from hidden electrical wires, water and gas pipes.

Please read separate instructions contained with this part (AW) on the correct way of

securing this strap.





783580 Assembly instructions

22

To help level the frame and doors on uneven floors please use the levelling wedges provided as shown be