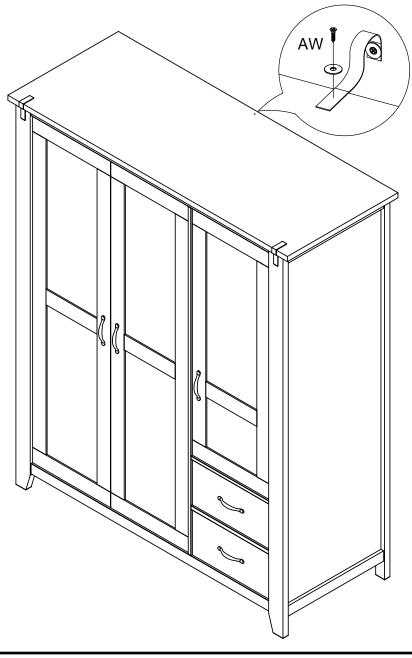

## **CLARENDON TRIPLE ROBE**

783580

783580 Assembly instructions

21

We recommend the use of the wall strap provided for safety reasons. Please follow the instructions included with the strap. N.B. Wall fixings are not included please source suitable fixings for your wall type. If in doubt, please consult a qualified tradesperson. WARNING: Always ensure the wall to be drilled is free from hidden electrical wires, water and gas pipes.

Please read separate instructions contained with this part (AW) on the correct way of

securing this strap.

783580 Assembly instructions

22

To help level the frame and doors on uneven floors please use the levelling wedges provided as shown below.