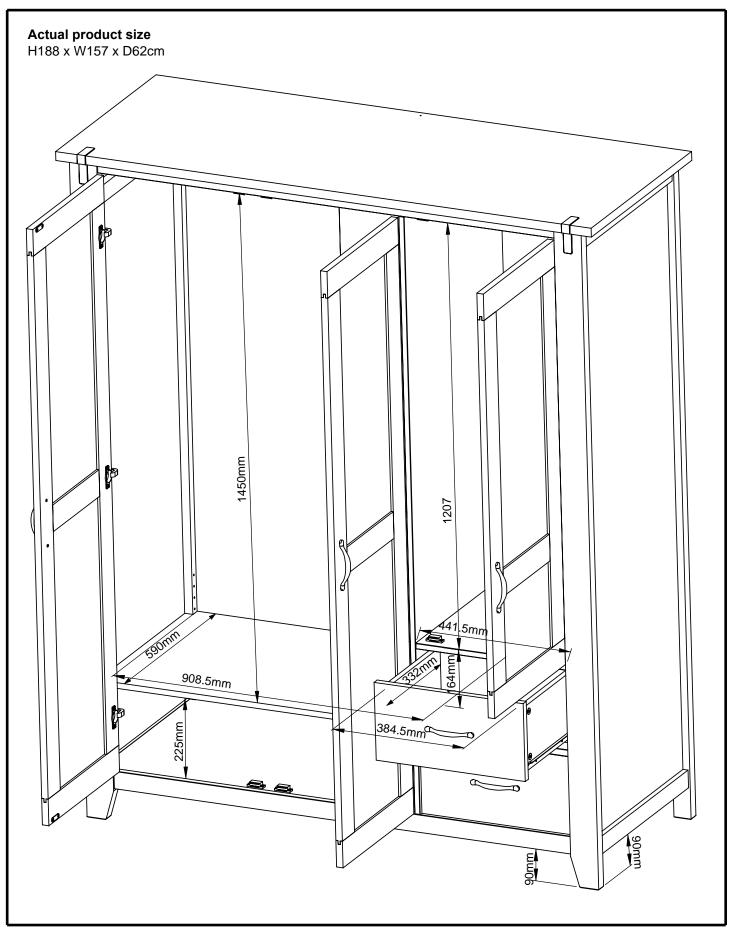

asons. Please follow the instructions included with the strap. N.B. Wall fixings are not included please source suitable fixings for your wall type. If in doubt, please consult a qualified tradesperson. WARNING: Always ensure the wall to be drilled is free from hidden electrical wires, water and gas pipes.

Please read separate instructions contained with this part (AW) on the correct way of

securing this strap.





783580 Assembly instructions

22

To help level the frame and doors on uneven floors please use the levelling wedges provided as shown below.





783580 Assembly instructions

23

**Hinge adjustment:**Once the product is in required position, doors may need to be aligned as follows:



#### Laterally (side to side)



#### Front-to-back



#### Vertically (up and down)







Produced in China for Next Retail Ltd. 783580-2014-V1