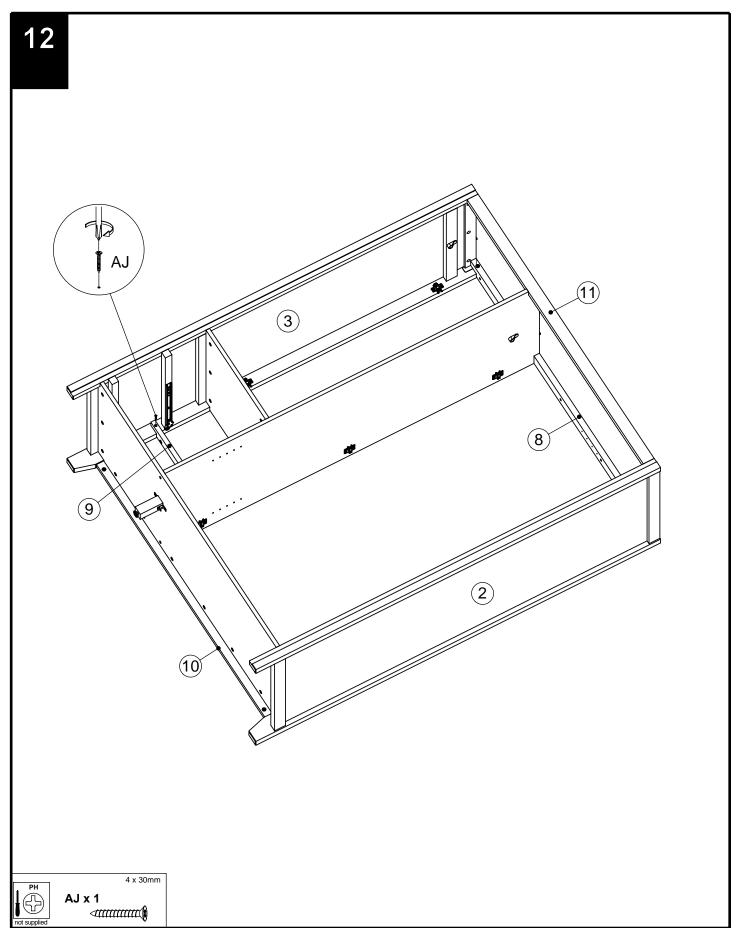

We recommend that the packaging is used to protect the surfaces during assembly.

Carefully check that you have all the parts before beginning assembly

Due to the size of the product we recommend that it is assembled in the room intended for use.

Ensure the product is fully assembled as illustrated and all fixings are fully tightened before use.

Wipe occasionally with a soft cloth slightly dampened with water. Then buff with a dry clean soft cloth.