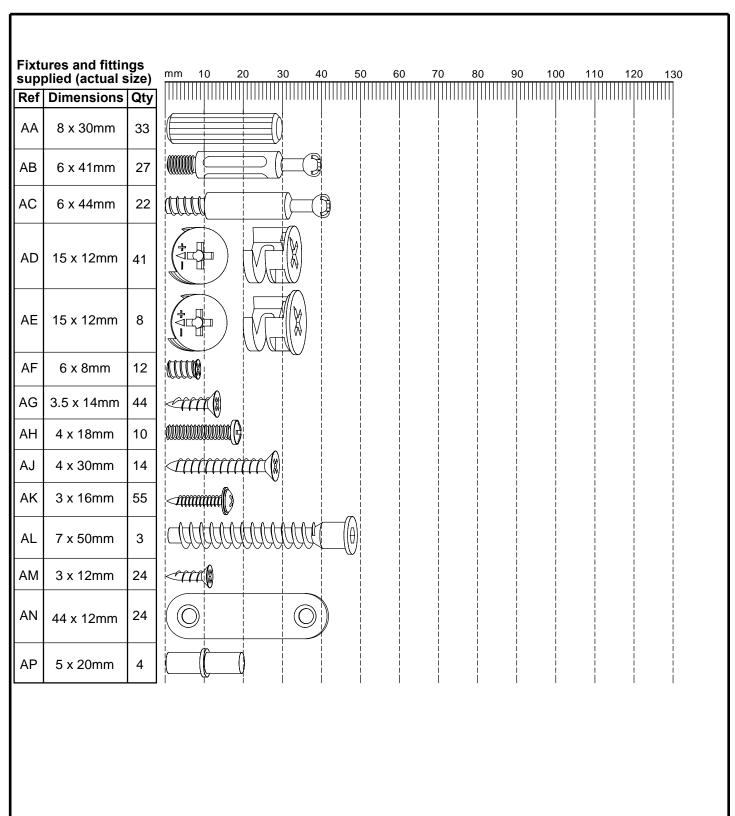

#### Fixtures and fittings supplied(not to scale)

| Ref | Dimensions | Visual                                                                                                                                                                                                                                                                                                                                                                                                                                                                                                                                                                                                                                                                                                                                                                                                                                                                                                                                                                                                                                                                                                                                                                                                                                                                                                                                                                                                                                                                                                                                                                                                                                                                                                                                                                                                                                                                                                                                                                                                                                                                                                                         | Qty |
|-----|------------|--------------------------------------------------------------------------------------------------------------------------------------------------------------------------------------------------------------------------------------------------------------------------------------------------------------------------------------------------------------------------------------------------------------------------------------------------------------------------------------------------------------------------------------------------------------------------------------------------------------------------------------------------------------------------------------------------------------------------------------------------------------------------------------------------------------------------------------------------------------------------------------------------------------------------------------------------------------------------------------------------------------------------------------------------------------------------------------------------------------------------------------------------------------------------------------------------------------------------------------------------------------------------------------------------------------------------------------------------------------------------------------------------------------------------------------------------------------------------------------------------------------------------------------------------------------------------------------------------------------------------------------------------------------------------------------------------------------------------------------------------------------------------------------------------------------------------------------------------------------------------------------------------------------------------------------------------------------------------------------------------------------------------------------------------------------------------------------------------------------------------------|-----|
| AQ  | 350mm      | Section 1988                                                                                                                                                                                                                                                                                                                                                                                                                                                                                                                                                                                                                                                                                                                                                                                                                                                                                                                                                                                                                                                                                                                                                                                                                                                                                                                                                                                                                                                                                                                                                                                                                                                                                                                                                                                                                                                                                                                                                                                                                                                                                                                   | 2   |
| AR  | 350mm      | The state of the s | 2   |
| AS  | 350mm      |                                                                                                                                                                                                                                                                                                                                                                                                                                                                                                                                                                                                                                                                                                                                                                                                                                                                                                                                                                                                                                                                                                                                                                                                                                                                                                                                                                                                                                                                                                                                                                                                                                                                                                                                                                                                                                                                                                                                                                                                                                                                                                                                | 2   |
| AT  | 350mm      | No. 17                                                                                                                                                                                                                                                                                                                                                                                                                                                                                                                                                                                                                                                                                                                                                                                                                                                                                                                                                                                                                                                                                                                                                                                                                                                                                                                                                                                                                                                                                                                                                                                                                                                                                                                                                                                                                                                                                                                                                                                                                                                                                                                         | 2   |
| AU  | 128mm      |                                                                                                                                                                                                                                                                                                                                                                                                                                                                                                                                                                                                                                                                                                                                                                                                                                                                                                                                                                                                                                                                                                                                                                                                                                                                                                                                                                                                                                                                                                                                                                                                                                                                                                                                                                                                                                                                                                                                                                                                                                                                                                                                | 5   |
| AV  | 4mm        |                                                                                                                                                                                                                                                                                                                                                                                                                                                                                                                                                                                                                                                                                                                                                                                                                                                                                                                                                                                                                                                                                                                                                                                                                                                                                                                                                                                                                                                                                                                                                                                                                                                                                                                                                                                                                                                                                                                                                                                                                                                                                                                                | 1   |
| AW  |            |                                                                                                                                                                                                                                                                                                                                                                                                                                                                                                                                                                                                                                                                                                                                                                                                                                                                                                                                                                                                                                                                                                                                                                                                                                                                                                                                                                                                                                                                                                                                                                                                                                                                                                                                                                                                                                                                                                                                                                                                                                                                                                                                | 1   |
| AX  |            |                                                                                                                                                                                                                                                                                                                                                                                                                                                                                                                                                                                                                                                                                                                                                                                                                                                                                                                                                                                                                                                                                                                                                                                                                                                                                                                                                                                                                                                                                                                                                                                                                                                                                                                                                                                                                                                                                                                                                                                                                                                                                                                                | 4   |
| AY  | 35mm       |                                                                                                                                                                                                                                                                                                                                                                                                                                                                                                                                                                                                                                                                                                                                                                                                                                                                                                                                                                                                                                                                                                                                                                                                                                                                                                                                                                                                                                                                                                                                                                                                                                                                                                                                                                                                                                                                                                                                                                                                                                                                                                                                | 5   |
| AZ  |            |                                                                                                                                                                                                                                                                                                                                                                                                                                                                                                                                                                                                                                                                                                                                                                                                                                                                                                                                                                                                                                                                                                                                                                                                                                                                                                                                                                                                                                                                                                                                                                                                                                                                                                                                                                                                                                                                                                                                                                                                                                                                                                                                | 5   |
| ВА  |            |                                                                                                                                                                                                                                                                                                                                                                                                                                                                                                                                                                                                                                                                                                                                                                                                                                                                                                                                                                                                                                                                                                                                                                                                                                                                                                                                                                                                                                                                                                                                                                                                                                                                                                                                                                                                                                                                                                                                                                                                                                                                                                                                | 6   |

#### Fixtures and fittings supplied(not to scale)

| Dof | Dimensions Visual Qty |        |     |  |  |
|-----|-----------------------|--------|-----|--|--|
| Ref | Dimensions            | Visual | Qty |  |  |
| ВВ  |                       |        | 2   |  |  |
| вс  | 35mm                  |        | 3   |  |  |
| BD  |                       |        | 3   |  |  |
| BE  |                       |        | 5   |  |  |
|     |                       |        |     |  |  |
|     |                       |        |     |  |  |