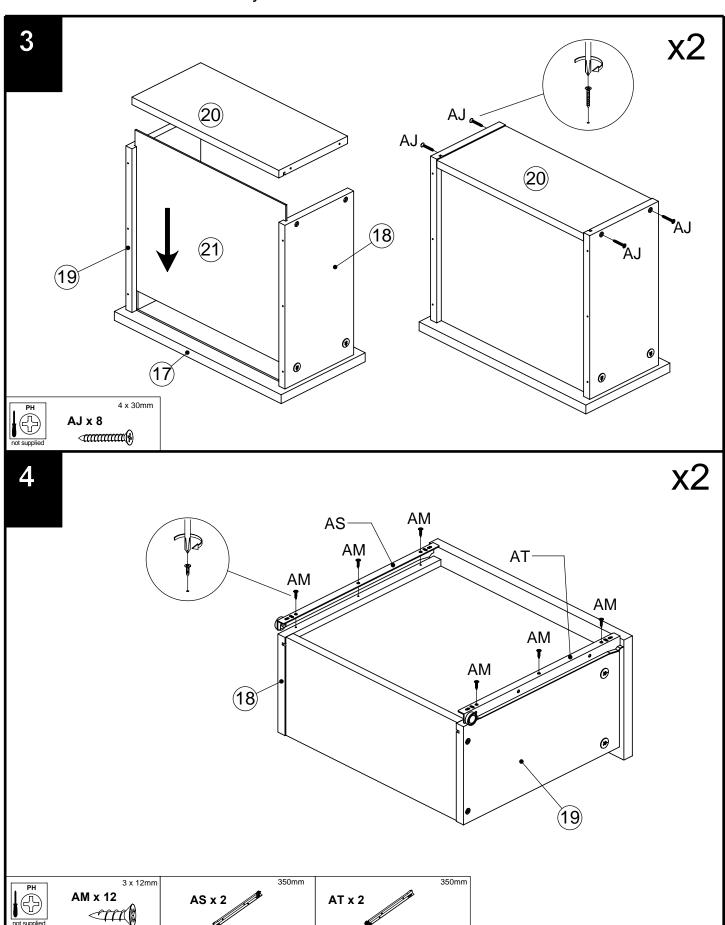

| Ref | Dimensions | Visual      | Qty | Ctn |
|-----|------------|-------------|-----|-----|
| 1   | 157 x 62cm |             | 1   | 3   |
| 2   | 186 x 60cm |             | 1   | 2   |
| 3   | 123 x 37cm |             | 1   | 2   |
| 4   | 143 x 57cm |             | 1   | 1   |
| 5   | 93 x 56cm  |             | 1   | 1   |
| 6   | 59 x 47cm  |             | 1   | 1   |
| 7   | 172 x 59cm |             | 1   | 1   |
| 8   | 143 x 6cm  | <del></del> | 1   | 3   |
| 9   | 49 x 5cm   |             | 1   | 3   |
| 10  | 134 x 5cm  |             | 1   | 3   |
| 11  | 134 x 5cm  |             | 1   | 3   |
| 12  | 173 x 47cm |             | 2   | 2   |
| 13  | 173 x 50cm |             | 1   | 2   |

| Ref | Dimensions | Visual    | Qty | Ctn |
|-----|------------|-----------|-----|-----|
| 14  | 12 x 4cm   | <u></u> 0 | 1   | 2   |
| 15  | 169 x 44cm |           | 2   | 4   |
| 16  | 120 x 44cm |           | 1   | 4   |
| 17  | 44 x 22cm  |           | 2   | 4   |
| 18  | 35 x 18cm  | • •       | 2   | 3   |
| 19  | 35 x 18cm  | • •       | 2   | 3   |
| 20  | 38 x 18cm  |           | 2   | 3   |
| 21  | 39 x 34cm  |           | 2   | 3   |
| 22  | 91 x 2cm   |           | 1   | 3   |
| 22  | 47 x 2cm   |           | 1   | 3   |
|     |            |           |     |     |
|     |            |           |     |     |