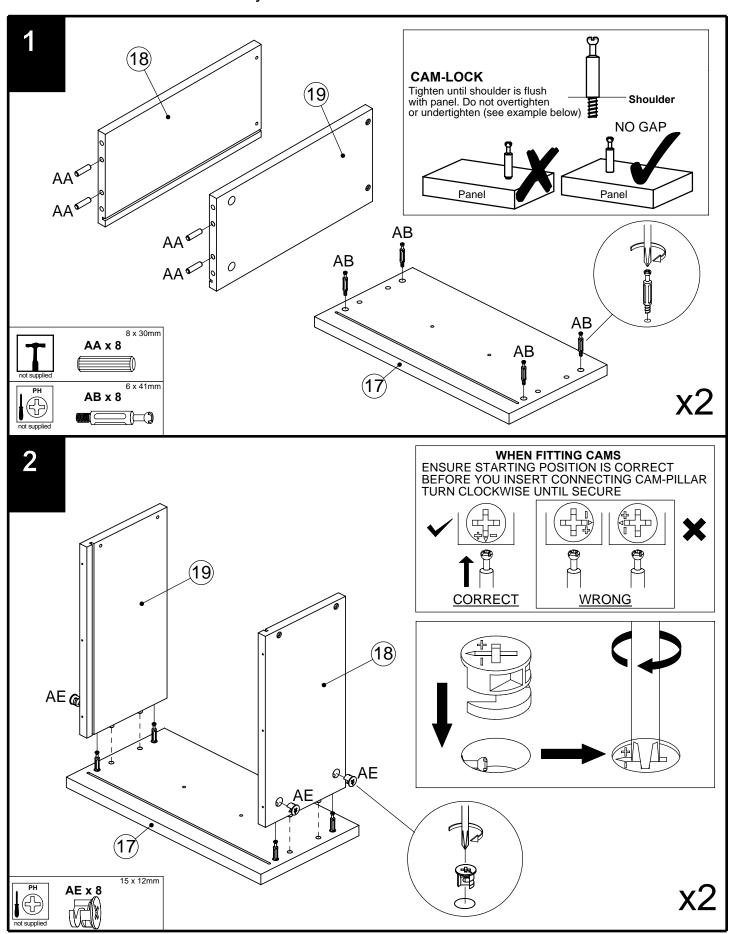

| Ref | Dimensions | Visual      | Qty | Ctn |
|-----|------------|-------------|-----|-----|
| 1   | 157 x 62cm |             | 1   | 3   |
| 2   | 186 x 60cm |             | 1   | 2   |
| 3   | 123 x 37cm |             | 1   | 2   |
| 4   | 143 x 57cm |             | 1   | 1   |
| 5   | 93 x 56cm  |             | 1   | 1   |
| 6   | 59 x 47cm  |             | 1   | 1   |
| 7   | 172 x 59cm |             | 1   | 1   |
| 8   | 143 x 6cm  | <del></del> | 1   | 3   |
| 9   | 49 x 5cm   |             | 1   | 3   |
| 10  | 134 x 5cm  |             | 1   | 3   |
| 11  | 134 x 5cm  |             | 1   | 3   |
| 12  | 173 x 47cm |             | 2   | 2   |
| 13  | 173 x 50cm |             | 1   | 2   |

| Ref | Dimensions | Visual    | Qty | Ctn |
|-----|------------|-----------|-----|-----|
| 14  | 12 x 4cm   | <u></u> 0 | 1   | 2   |
| 15  | 169 x 44cm |           | 2   | 4   |
| 16  | 120 x 44cm |           | 1   | 4   |
| 17  | 44 x 22cm  |           | 2   | 4   |
| 18  | 35 x 18cm  | • •       | 2   | 3   |
| 19  | 35 x 18cm  | • •       | 2   | 3   |
| 20  | 38 x 18cm  |           | 2   | 3   |
| 21  | 39 x 34cm  |           | 2   | 3   |
| 22  | 91 x 2cm   |           | 1   | 3   |
| 22  | 47 x 2cm   |           | 1   | 3   |
|     |            |           |     |     |
|     |            |           |     |     |