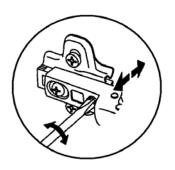

## **CLARENDON TRIPLE ROBE**

783580

783580 Assembly instructions

21

We recommend the use of the wall strap provided for safety reasons. Please follow the instructions included with the strap. N.B. Wall fixings are not included please source suitable fixings for your wall type. If in doubt, please consult a qualified tradesperson. WARNING: Always ensure the wall to be drilled is free from hidden electrical wires, water and gas pipes.

Please read separate instructions contained with this part (AW) on the correct way of

securing this strap.

783580 Assembly instructions

22

To help level the frame and doors on uneven floors please use the levelling wedges provided as shown below.