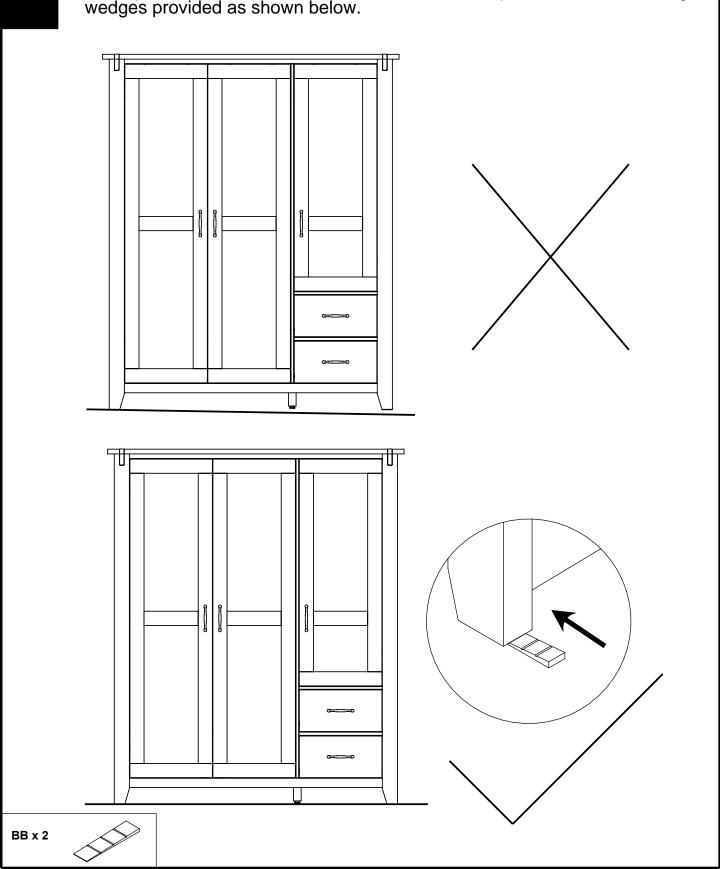

Please read separate instructions contained with this part (AW) on the correct way of

securing this strap.

783580 Assembly instructions

22

To help level the frame and doors on uneven floors please use the levelling wedges provided as shown below.