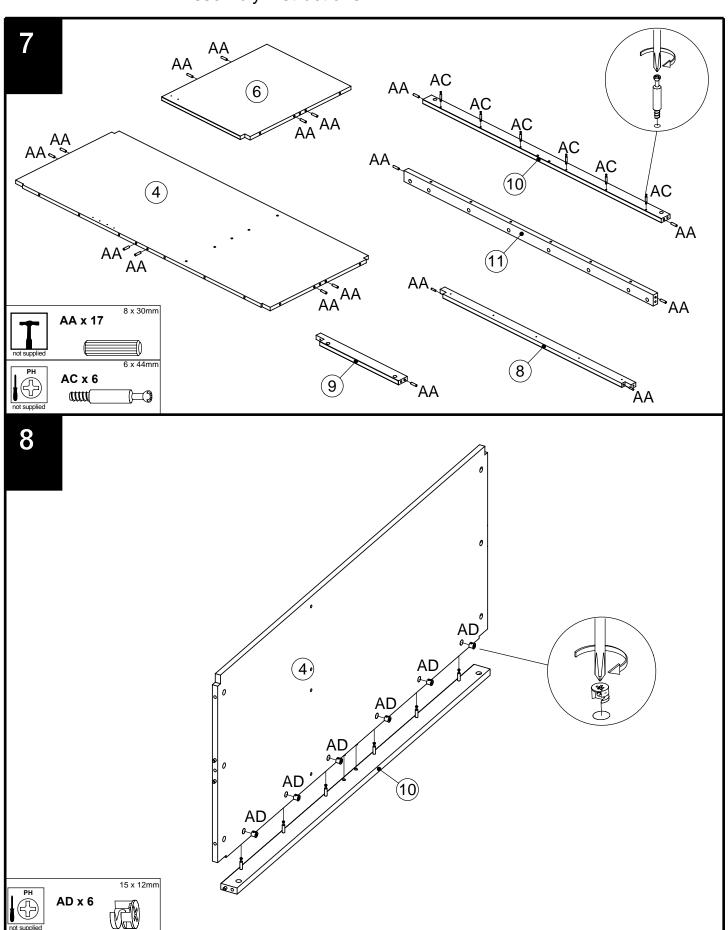

We recommend that the packaging is used to protect the surfaces during assembly.

Carefully check that you have all the parts before beginning assembly

Due to the size of the product we recommend that it is assembled in the room intended for use.

Ensure the product is fully assembled as illustrated and all fixings are fully tightened before use.

Wipe occasionally with a soft cloth slightly dampened with water. Then buff with a dry clean soft cloth.