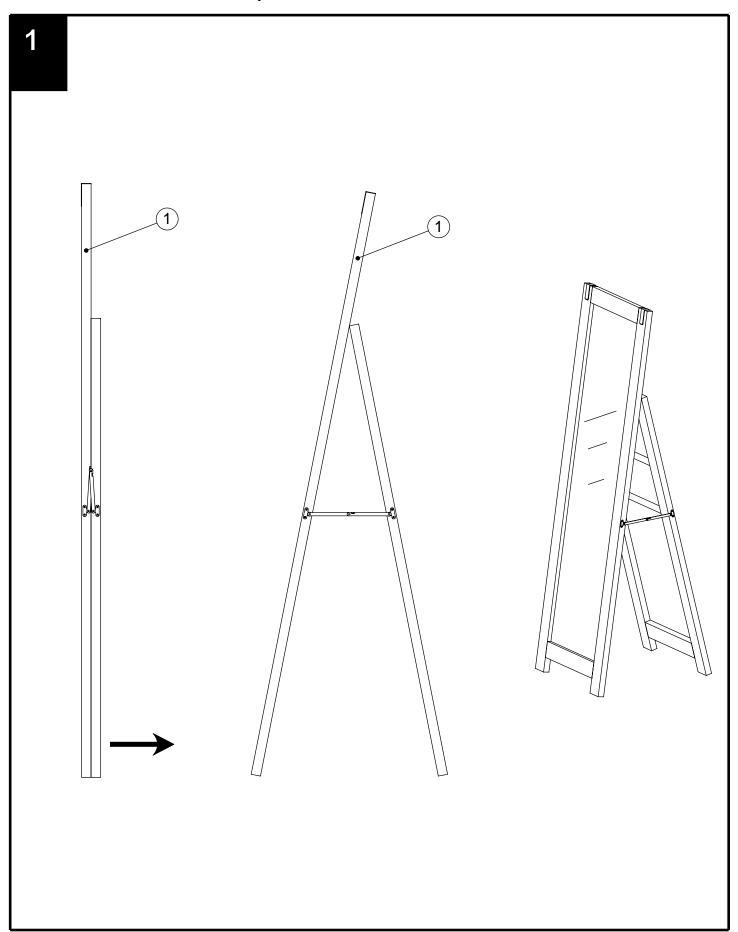

### **BEFORE YOU START**

#### Number of people required to assemble

Two persons are required to assemble this item.