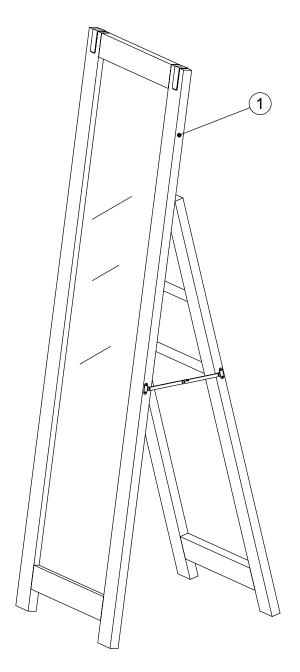

## **GETTING TO KNOW YOUR PRODUCT**

Components supplied. Please use this guide if you require replacement parts.

| Ref | Dimensions | Visual | Qty | Ctn |
|-----|------------|--------|-----|-----|
| 1   | 157 x 50cm |        | 1   | 1   |