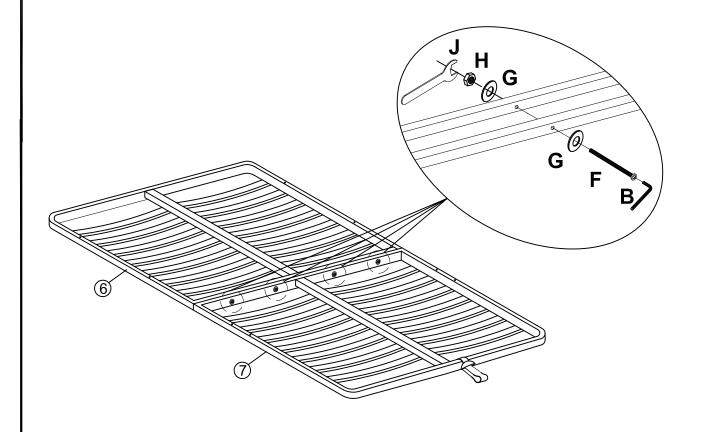

| Ref | Dimensions      | Visal | Qty | Ctn |
|-----|-----------------|-------|-----|-----|
| 5   | Baseboards      |       | 3   | 3   |
| 6   | Slat frame      |       | 1   | 4   |
| 7   | Slat frame      |       | 1   | 4   |
| 8   | Mattress holder |       | 2   | 2   |