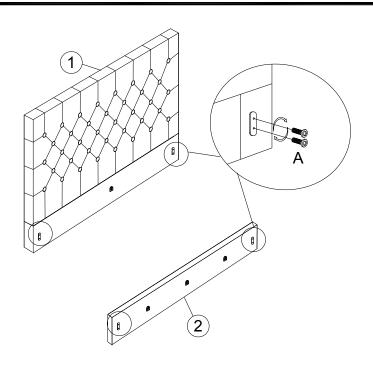

## PARIS FLIP STORAGE BED DOUBLE

827420/934160/930142/949586/740301/742181 /681175/198999/466945/702726/424586/813495/462231 Assembly instructions

1

 $A x 8^{\text{M8} \times 18 \text{mm}}$ 

2

B x 2 M5