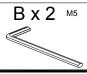

## PARIS FLIP STORAGE BED DOUBLE

827420/934160/930142/949586/740301/742181 /681175/198999/466945/702726/424586/813495/462231 Assembly instructions

1

 $A x 8^{\text{M8} \times 18 \text{mm}}$ 

2

B x 2 M5