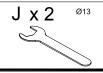

| 3   | 3   |
| 6   | Slat frame      |       | 1   | 4   |
| 7   | Slat frame      |       | 1   | 4   |
| 8   | Mattress holder |       | 2   | 2   |



827420/934160/930142/949586/740301/742181 /681175/198999/466945/702726/424586/813495/462231 Assembly instructions



## next

## PARIS FLIP STORAGE BED DOUBLE

827420/934160/930142/949586/740301/742181 /681175/198999/466945/702726/424586/813495/462231 Assembly instructions

1



 $A x 8^{\text{M8} \times 18 \text{mm}}$ 



2



B x 2 M5

# next

## PARIS FLIP STORAGE BED DOUBLE

827420/934160/930142/949586/740301/742181 /681175/198999/466945/702726/424586/813495/462231 Assembly instructions



not supplied





827420/934160/930142/949586/740301/742181 /681175/198999/466945/702726/424586/813495/462231 Assembly instructions

5















827420/934160/930142/949586/740301/742181 /681175/198999/466945/702726/424586/813495/462231 Assembly instructions





827420/934160/930142/949586/740301/742181 /681175/198999/466945/702726/424586/813495/462231 Assembly instructions





827420/934160/930142/949586/740301/742181 /681175/198999/466945/702726/424586/813495/462231 Assembly instructions