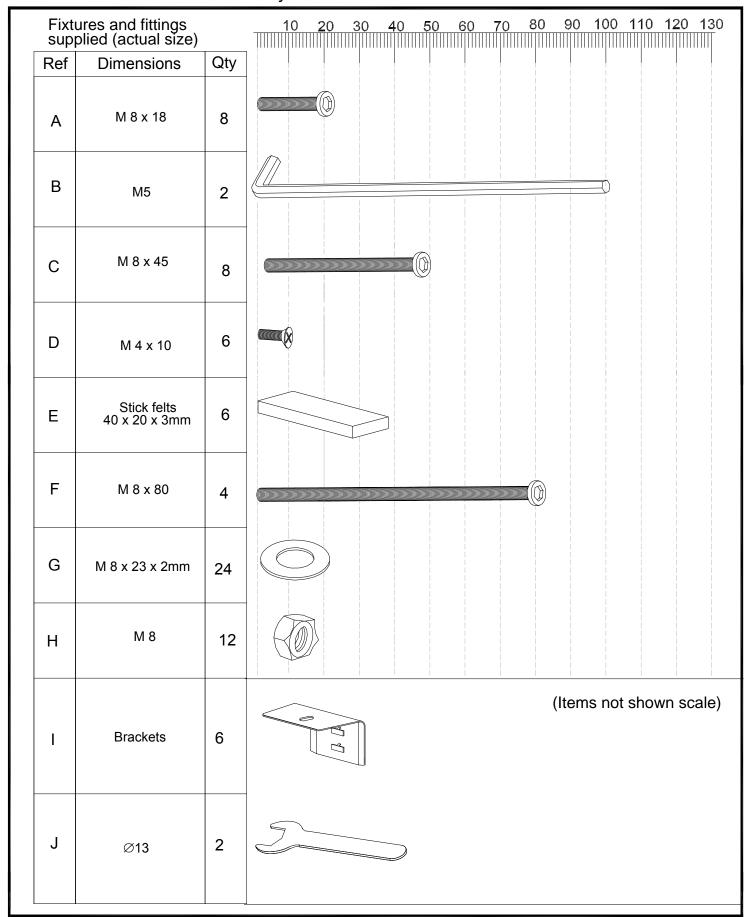

## PARIS FLIP STORAGE BED DOUBLE

827420/934160/930142/949586/740301/742181 /681175/198999/466945/702726/424586/813495/462231 Assembly instructions

1

 $A x 8^{\text{M8} \times 18 \text{mm}}$ 

2

B x 2 M5