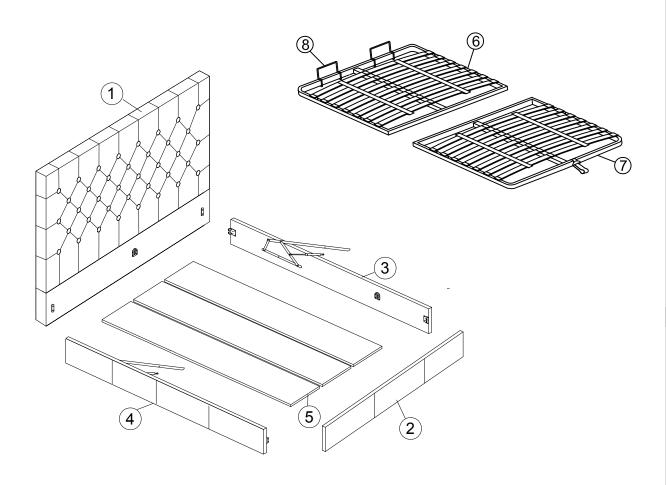

## **GETTING TO KNOW YOUR PRODUCT**

Components supplied. Please use this guide if you require replacement parts.

| Ref | Dimensions      | Visal | Qty | Ctn |
|-----|-----------------|-------|-----|-----|
| 1   | Headboard       |       | 1   | 1   |
| 2   | Footboard       |       | 1   | 2   |
| 3   | Right side rail |       | 1   | 2   |
| 4   | Left side rail  |       | 1   | 2   |

| Ref | Dimensions      | Visal | Qty | Ctn |
|-----|-----------------|-------|-----|-----|
| 5   | Baseboards      |       | 3   | 3   |
| 6   | Slat frame      |       | 1   | 4   |
| 7   | Slat frame      |       | 1   | 4   |
| 8   | Mattress holder |       | 2   | 2   |