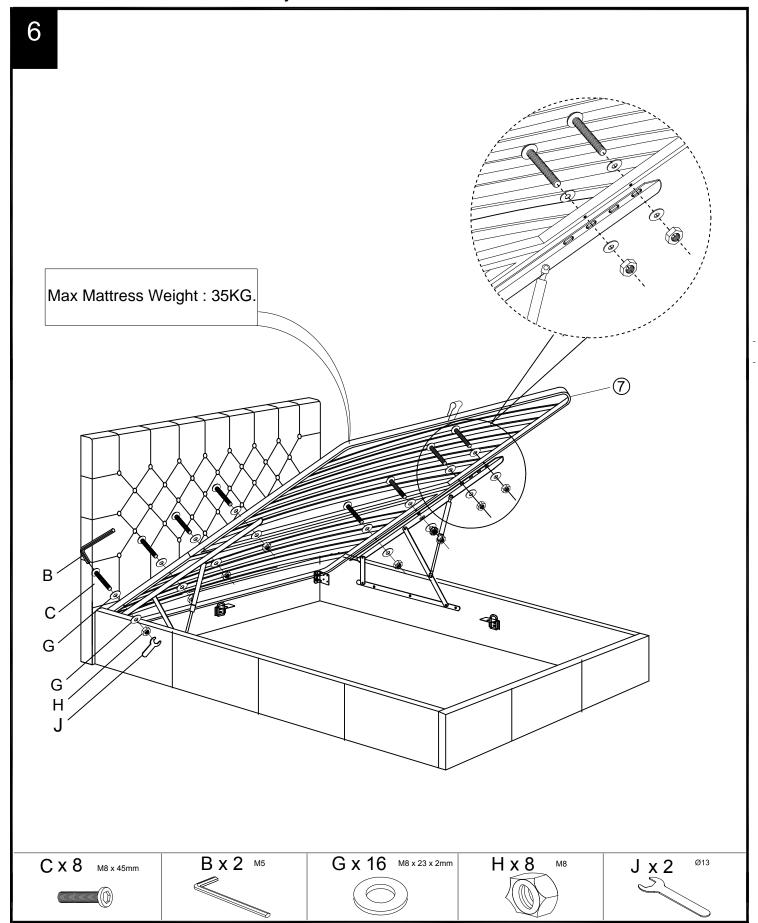

827420/934160/930142/949586/740301/742181 /681175/198999/466945/702726/424586/813495/462231 Assembly instructions