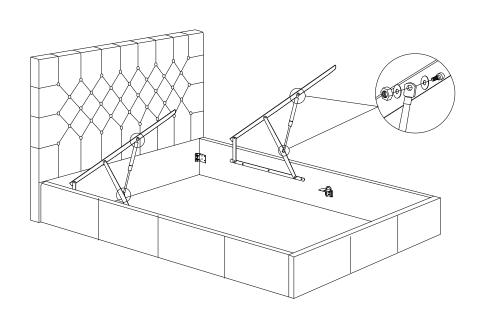

## PARIS FLIP STORAGE BED DOUBLE

827420/934160/930142/949586/740301/742181 /681175/198999/466945/702726/424586/813495/462231 Assembly instructions

not supplied

827420/934160/930142/949586/740301/742181 /681175/198999/466945/702726/424586/813495/462231 Assembly instructions