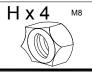

| 3   | 3   |
| 6   | Slat frame      |       | 1   | 4   |
| 7   | Slat frame      |       | 1   | 4   |
| 8   | Mattress holder |       | 2   | 2   |



827420/934160/930142/949586/740301/742181 /681175/198999/466945/702726/424586/813495/462231 Assembly instructions



## next

## PARIS FLIP STORAGE BED DOUBLE

827420/934160/930142/949586/740301/742181 /681175/198999/466945/702726/424586/813495/462231 Assembly instructions

1



 $A x 8^{\text{M8} \times 18 \text{mm}}$ 



2



B x 2 M5

# next

## PARIS FLIP STORAGE BED DOUBLE

827420/934160/930142/949586/740301/742181 /681175/198999/466945/702726/424586/813495/462231 Assembly instructions



not supplied





827420/934160/930142/949586/740301/742181 /681175/198999/466945/702726/424586/813495/462231 Assembly instructions

5















827420/934160/930142/949586/740301/742181 /681175/198999/466945/702726/424586/813495/462231 Assembly instructions





827420/934160/930142/949586/740301/742181 /681175/198999/466945/702726/424586/813495/462231 Assembly instructions





827420/934160/930142/949586/740301/742181 /681175/198999/466945/702726/424586/813495/462231 Assembly instructions