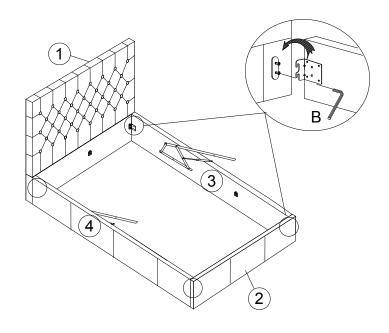

## PARIS FLIP STORAGE BED DOUBLE

827420/934160/930142/949586/740301/742181 /681175/198999/466945/702726/424586/813495/462231 Assembly instructions

1

 $A x 8^{\text{M8} \times 18 \text{mm}}$ 

2

B x 2 M5