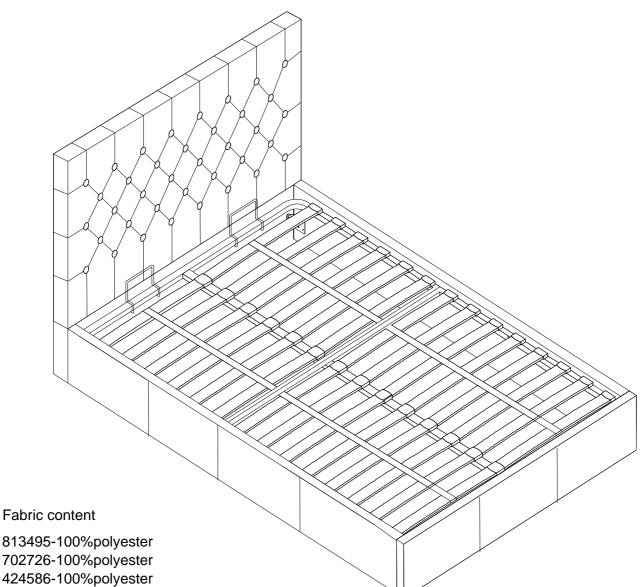

827420/934160/930142/949586/740301/742181 /681175/198999/466945/702726/424586/813495/462231 Assembly instructions

813495-100%polyester

702726-100%polyester

424586-100%polyester

466945-100%polyester

930142-100%polyester

827420-100%polyurethane(PU)

949586-100%polyurethane(PU)

934160-50%polyester,50%viscose

681175-50%polyester,50%Viscose

198999-50%polyester,50%Viscose

740301-50%polyester,50%polyurethane

742181-50%polyester,50%polyurethane

462231-19%polyester,51%wool,30%viscose