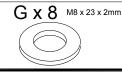

| 3   | 3   |
| 6   | Slat frame      |       | 1   | 4   |
| 7   | Slat frame      |       | 1   | 4   |
| 8   | Mattress holder |       | 2   | 2   |



827420/934160/930142/949586/740301/742181 /681175/198999/466945/702726/424586/813495/462231 Assembly instructions



## next

## PARIS FLIP STORAGE BED DOUBLE

827420/934160/930142/949586/740301/742181 /681175/198999/466945/702726/424586/813495/462231 Assembly instructions

1



 $A x 8^{\text{M8} \times 18 \text{mm}}$ 



2



B x 2 M5

# next

## PARIS FLIP STORAGE BED DOUBLE

827420/934160/930142/949586/740301/742181 /681175/198999/466945/702726/424586/813495/462231 Assembly instructions



not supplied





827420/934160/930142/949586/740301/742181 /681175/198999/466945/702726/424586/813495/462231 Assembly instructions

5















827420/934160/930142/949586/740301/742181 /681175/198999/466945/702726/424586/813495/462231 Assembly instructions





827420/934160/930142/949586/740301/742181 /681175/198999/466945/702726/424586/813495/462231 Assembly instructions





827420/934160/930142/949586/740301/742181 /681175/198999/466945/702726/424586/813495/462231 Assembly instructions