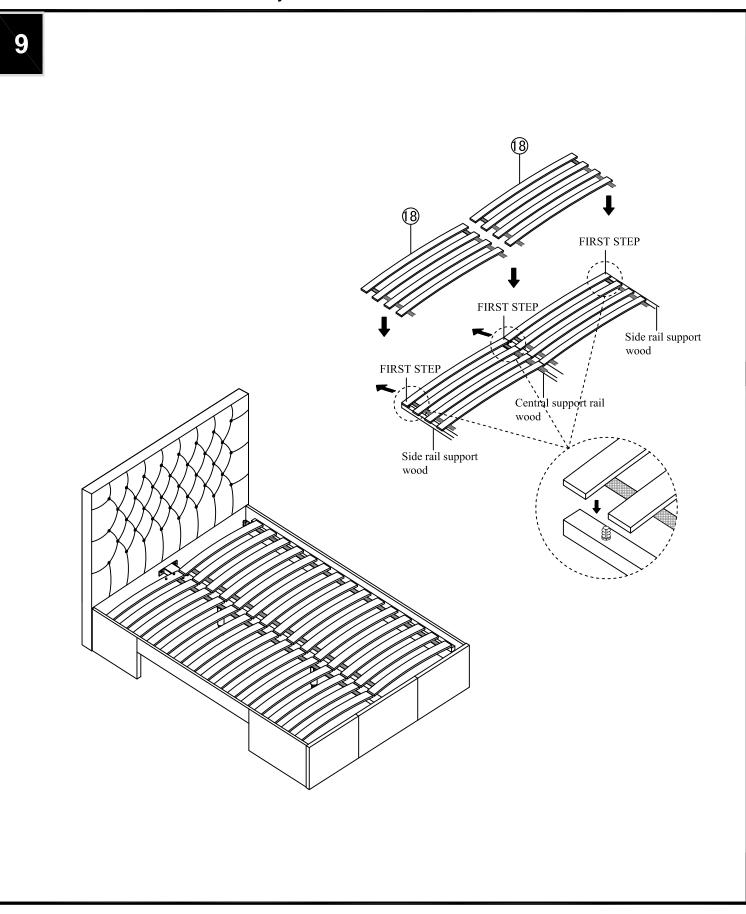

Ensure the product is fully assembled as illustrated and all fixings are fully tightened before use. Check fixings regularly to ensure they remain tight.

When moving your assembled bed. It is best to lift the bed and never to drag it. Please check that the centre support rail is securely fixed in place.