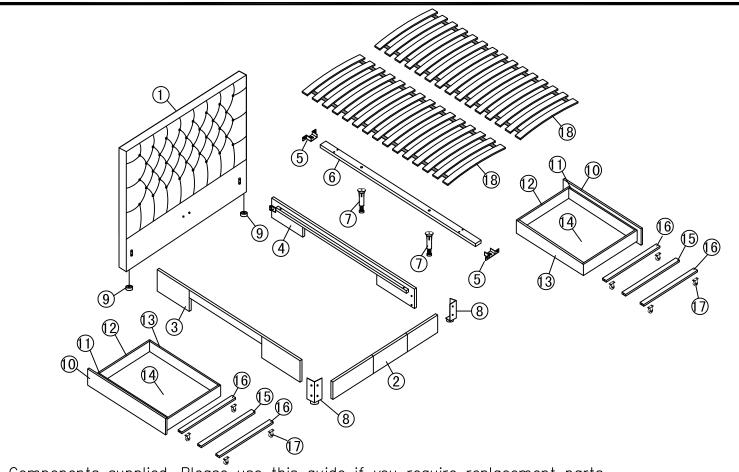

### Assembly instructions

Components supplied. Please use this guide if you require replacement parts

| Ref | Dimensions                  | Visal | Qty | Ctn |
|-----|-----------------------------|-------|-----|-----|
| 1   | Headboard                   |       | 1   | 1   |
| 2   | Footboard                   |       | 1   | 2   |
| 3   | side rail                   |       | 1   | 2   |
| 4   | side rail                   |       | 1   | 2   |
| 5   | Brackets                    |       | 2   | 2   |
| 6   | Center Support              |       | 1   | 2   |
| 7   | Support legs                |       | 2   | 2   |
| 8   | Brackets&<br>Footboard feet |       | 2   | 2   |
| 9   | Headboard Feet              |       | 2   | 2   |

| Dimensions         | Viaal                                                                                                                   | <u>.</u>                                                                                              |                                                                                                                                                                                                               |
|--------------------|-------------------------------------------------------------------------------------------------------------------------|-------------------------------------------------------------------------------------------------------|---------------------------------------------------------------------------------------------------------------------------------------------------------------------------------------------------------------|
|                    | Visal                                                                                                                   | Qty                                                                                                   | Ctn                                                                                                                                                                                                           |
| Drawer front       | Į.                                                                                                                      | 2                                                                                                     | 4                                                                                                                                                                                                             |
| Inner drawer front |                                                                                                                         | 2                                                                                                     | 4                                                                                                                                                                                                             |
| Drawer side        | 4                                                                                                                       | 4                                                                                                     |                                                                                                                                                                                                               |
| Drawer back        | 2                                                                                                                       | 4                                                                                                     |                                                                                                                                                                                                               |
| Drawer base board  |                                                                                                                         | 2                                                                                                     | 4                                                                                                                                                                                                             |
| Drawer supporter   |                                                                                                                         | 2                                                                                                     | 4                                                                                                                                                                                                             |
| Drawer supporter   |                                                                                                                         | 4                                                                                                     | 4                                                                                                                                                                                                             |
| Wheels             |                                                                                                                         | 8                                                                                                     | 2                                                                                                                                                                                                             |
| Slats              |                                                                                                                         | 30                                                                                                    | 3                                                                                                                                                                                                             |
|                    | Inner drawer front<br>Drawer side<br>Drawer back<br>Drawer base board<br>Drawer supporter<br>Drawer supporter<br>Wheels | Inner drawer front Drawer side Drawer back Drawer base board Drawer supporter Drawer supporter Wheels | Inner drawer front       2         Drawer side       4         Drawer back       2         Drawer base board       2         Drawer supporter       2         Drawer supporter       4         Wheels       3 |