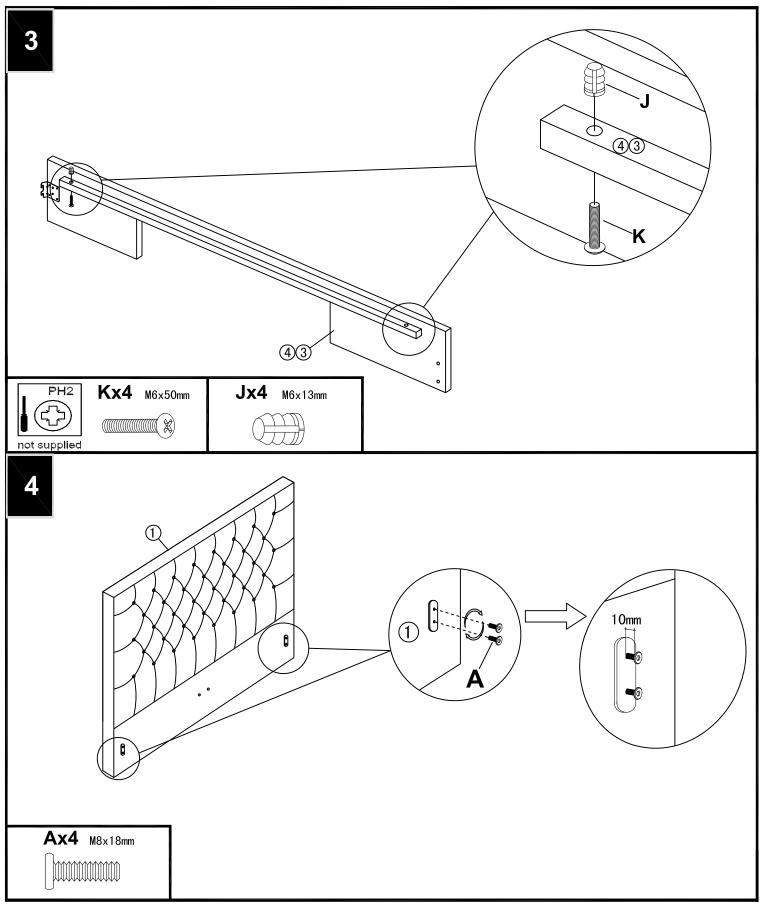

Ensure the product is fully assembled as illustrated and all fixings are fully tightened before use. Check fixings regularly to ensure they remain tight.

When moving your assembled bed. It is best to lift the bed and never to drag it. Please check that the centre support rail is securely fixed in place.

When adjusting the support legs ensure that the foot is set 5mm from the floor surface without the mattress in place. When in use the legs will create the required support for the product.

Never allow any kind of liquid to remain on your furniture. Absorption can cause materials to warp or finishes to de-laminate.