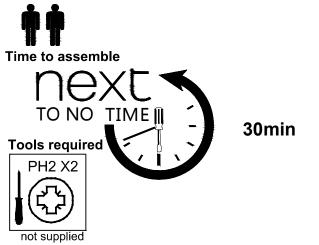

#### Number of people required to assemble

Two people are required to assemble this item