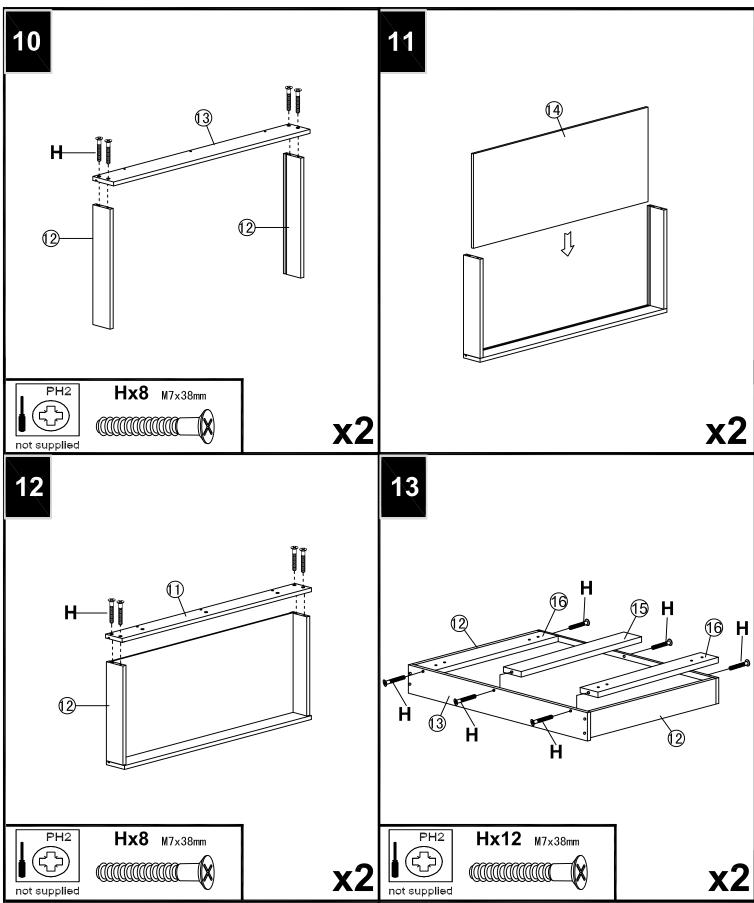

|
| J   | M6x13      | 8   |                                                       |
| к   | M6×50      | 4   |                                                       |
| L   | M8x16      | 16  |                                                       |
| М   | M8         | 4   |                                                       |
|     |            |     |                                                       |
|     |            |     |                                                       |

(ltems not shown scale)





# PARIS STORAGE BED DOUBLE 827420/934160/930142/949586/740301/742181 681175/198999/466945/702726/424586/813495/462231



# PARIS STORAGE BED DOUBLE 827420/934160/930142/949586/740301/742181 681175/198999/466945/702726/424586/813495/462231















# PARIS STORAGE BED DOUBLE 827420/934160/930142/949586/740301/742181 681175/198999/466945/702726/424586/813495/462231