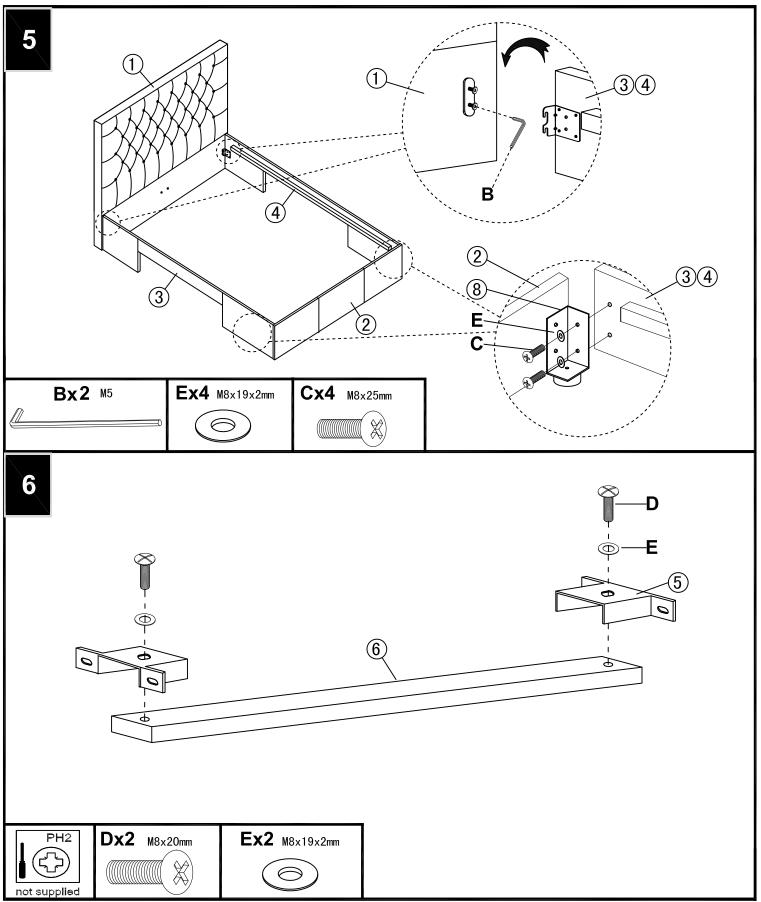

Ensure the product is fully assembled as illustrated and all fixings are fully tightened before use. Check fixings regularly to ensure they remain tight.

When moving your assembled bed. It is best to lift the bed and never to drag it. Please check that the centre support rail is securely fixed in place.

When adjusting the support legs ensure that the foot is set 5mm from the floor surface without the mattress in place. When in use the legs will create the required support for the product.

Never allow any kind of liquid to remain on your furniture. Absorption can cause materials to warp or finishes to de-laminate.