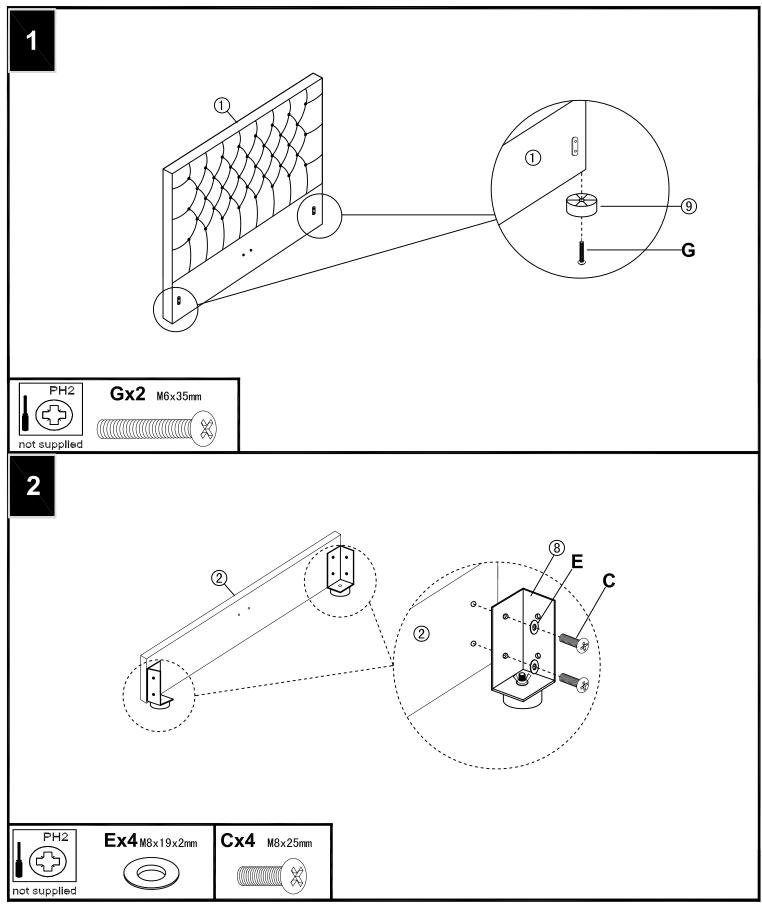

Assembly instructions

|     |            |     | $\begin{array}{c ccccccccccccccccccccccccccccccccccc$ |
|-----|------------|-----|-------------------------------------------------------|
| Ref | Dimensions | Qty |                                                       |
| A   | M8x18      | 4   |                                                       |
| В   | M5         | 2   |                                                       |
| C   | M8x25      | 8   |                                                       |
| D   | M8x20      | 6   |                                                       |
| E   | M8x19*2    | 22  |                                                       |
| F   | M8×40      | 2   |                                                       |
| G   | M6x35      | 6   |                                                       |
| Н   | M7x38      | 28  |                                                       |
|     | M8×30      | 6   |                                                       |
| J   | M6x13      | 8   |                                                       |
| к   | M6×50      | 4   |                                                       |
| L   | M8x16      | 16  |                                                       |
| М   | M8         | 4   |                                                       |
|     |            |     |                                                       |
|     |            |     |                                                       |