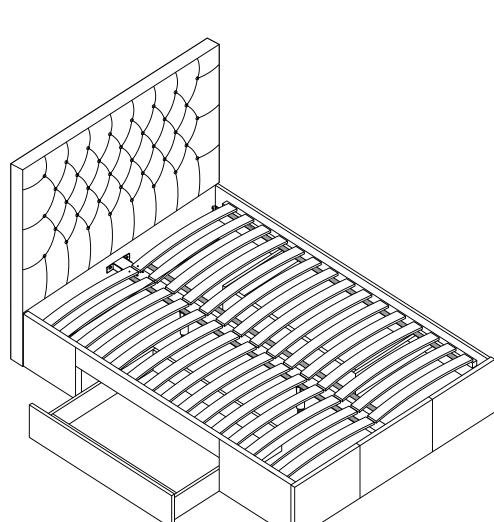

# PARIS STORAGE BED DOUBLE 827420/934160/930142/949586/740301/742181 681175/198999/466945/702726/424586/813495/462231