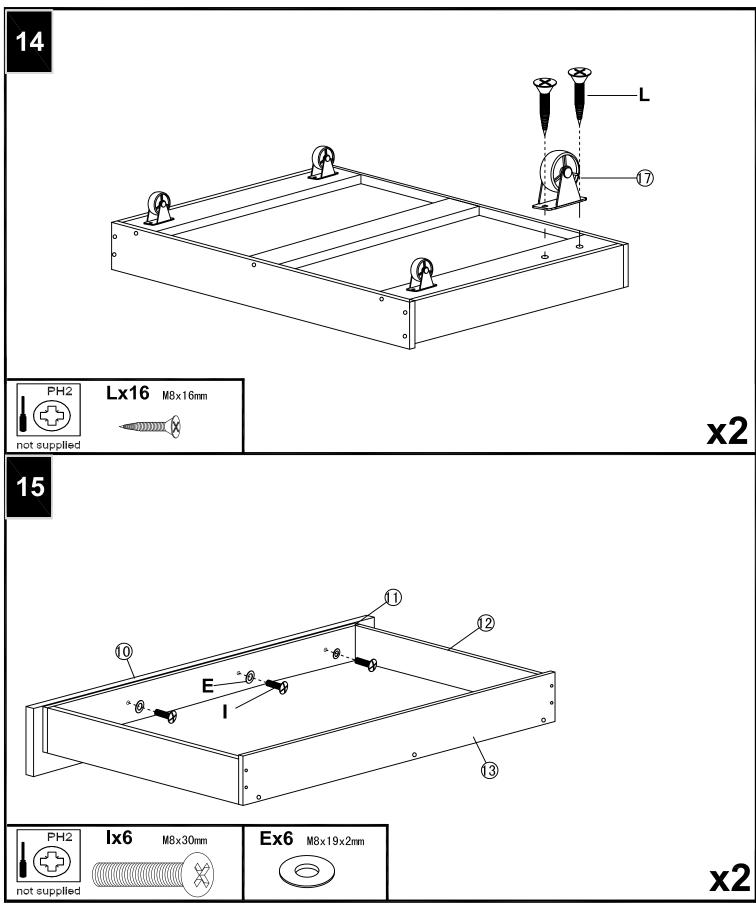

| 4   |                                                       |
| L   | M8x16      | 16  |                                                       |
| М   | M8         | 4   |                                                       |
|     |            |     |                                                       |
|     |            |     |                                                       |

(ltems not shown scale)





# PARIS STORAGE BED DOUBLE 827420/934160/930142/949586/740301/742181 681175/198999/466945/702726/424586/813495/462231



# PARIS STORAGE BED DOUBLE 827420/934160/930142/949586/740301/742181 681175/198999/466945/702726/424586/813495/462231















# PARIS STORAGE BED DOUBLE 827420/934160/930142/949586/740301/742181 681175/198999/466945/702726/424586/813495/462231