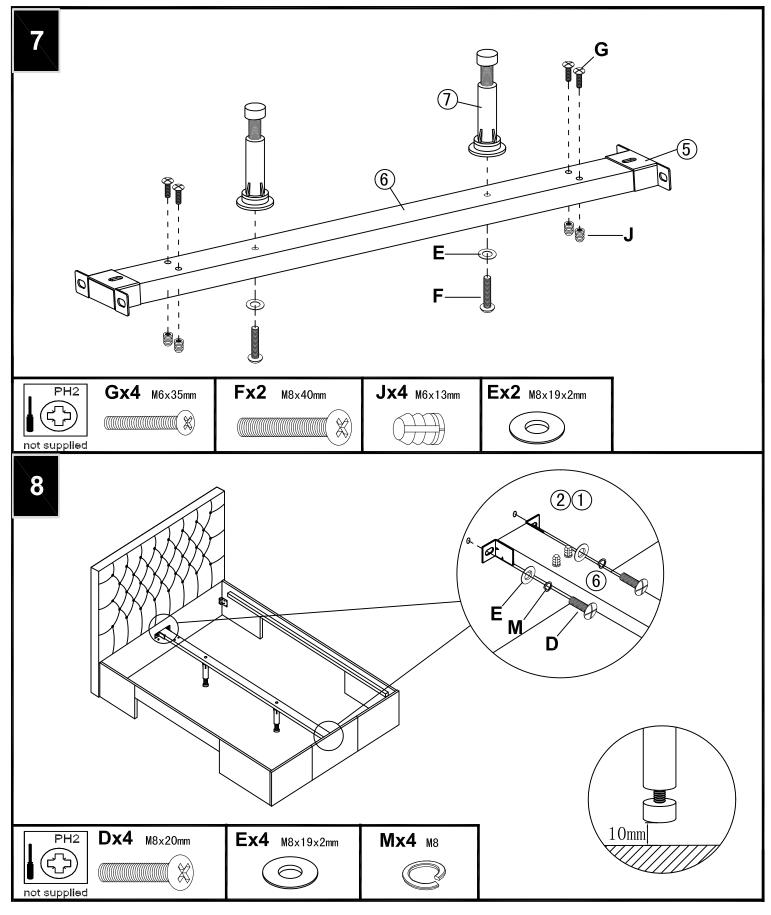

Ensure the product is fully assembled as illustrated and all fixings are fully tightened before use. Check fixings regularly to ensure they remain tight.

When moving your assembled bed. It is best to lift the bed and never to drag it. Please check that the centre support rail is securely fixed in place.

When adjusting the support legs ensure that the foot is set 5mm from the floor surface without the mattress in place. When in use the legs will create the required support for the product.

Never allow any kind of liquid to remain on your furniture. Absorption can cause materials to warp or finishes to de-laminate.