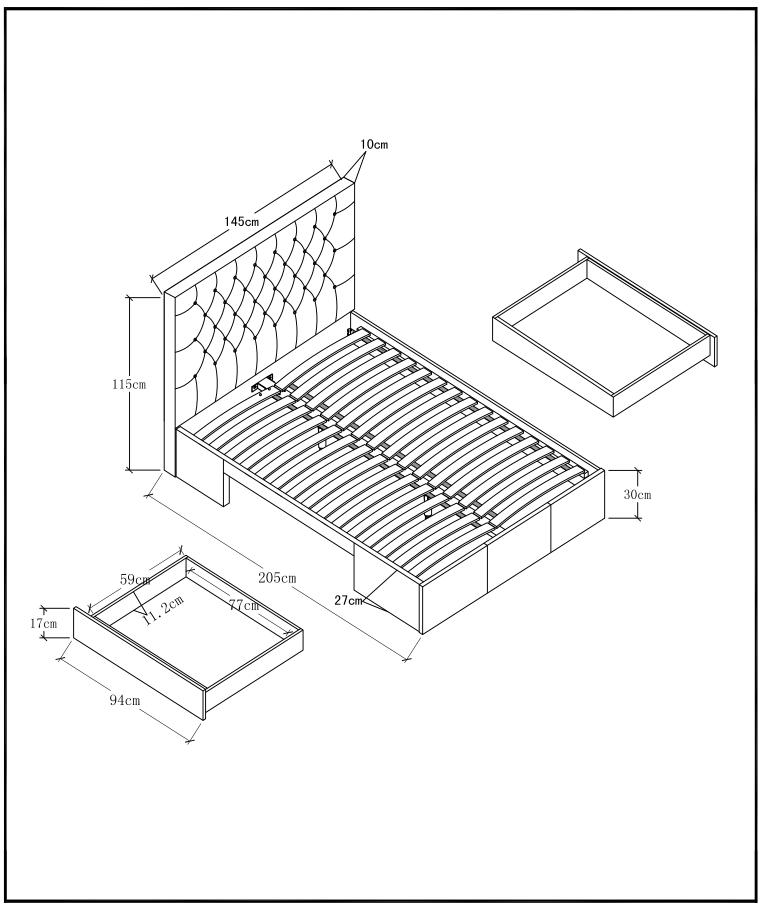

#### Assembly instructions

Actual product size W145cm X L205cm X H115cm

Fabric content 813495-100%polyester 702726-100%polyester 424586-100%polyester 466945-100%polyester 930142-100%polyester 827420-100%polyurethane(PU) 949586-100%polyurethane(PU) 934160-50%polyester,50%viscose 681175-50%polyester,50%Viscose 198999-50%polyester,50%Viscose 740301-50%polyester,50%polyurethane 742181-50%polyester,50%polyurethane 462231-19%polyester,51%wool,30%viscose