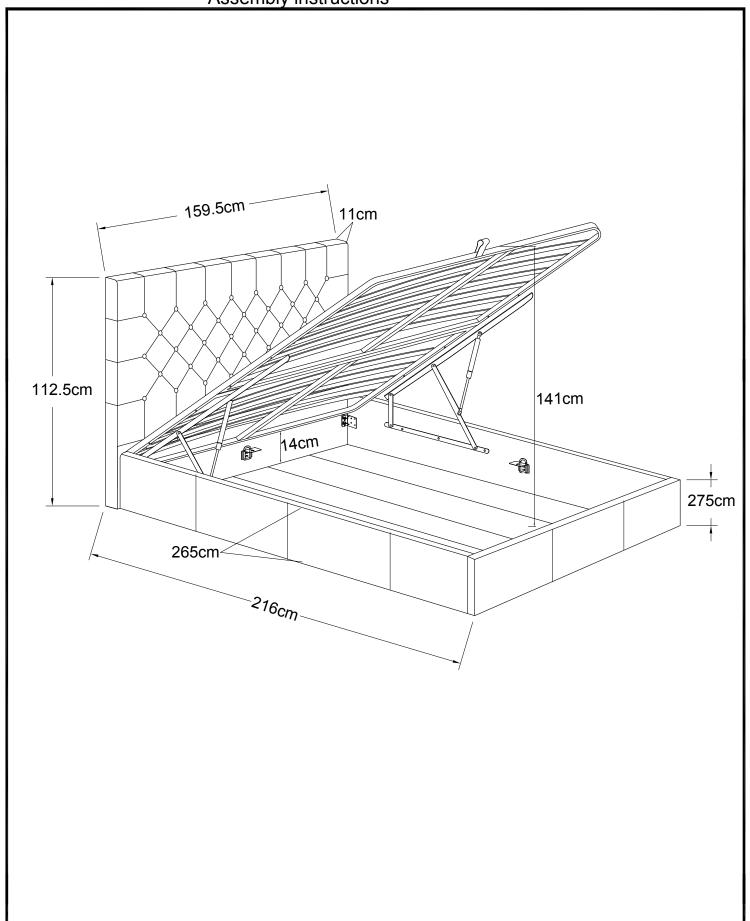

827420/934160/930142/949586/740301/742181 /681175/198999/466945/702726/424586/462231 Assembly instructions

**Actual product size** W159.5cm X L216cm X H112.5cm

702726-100%polyester

466945-100%polyester

930142-100%polyester