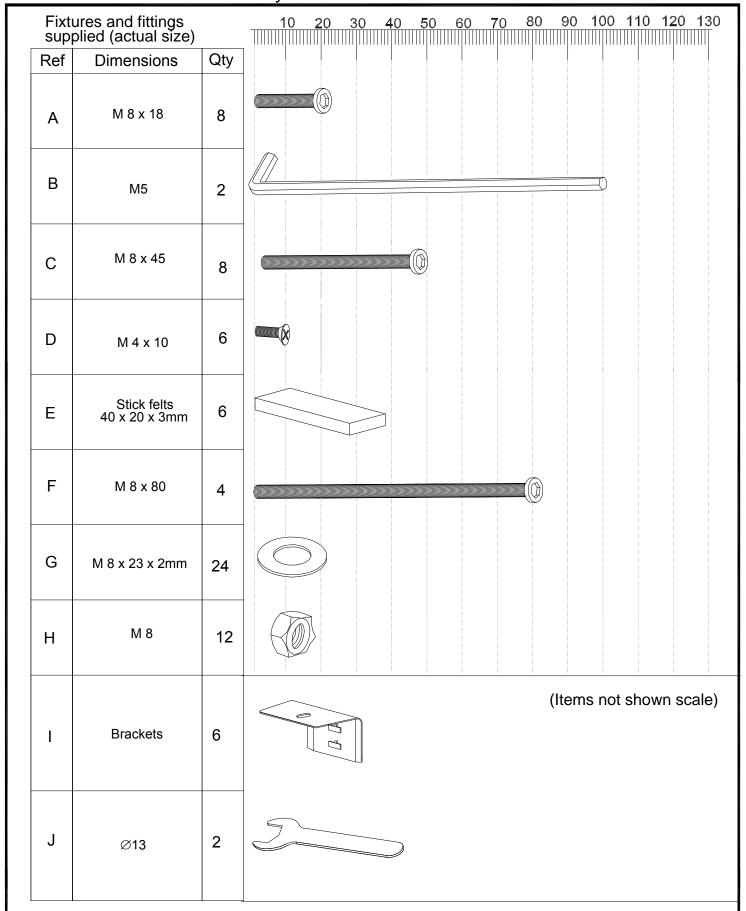

## PARIS FLIP STORAGE BED KING

827420/934160/930142/949586/740301/742181 /681175/198999/466945/702726/424586/462231 Assembly instructions

1

A x 8 M8 x 18mm

2

B x 2 M5