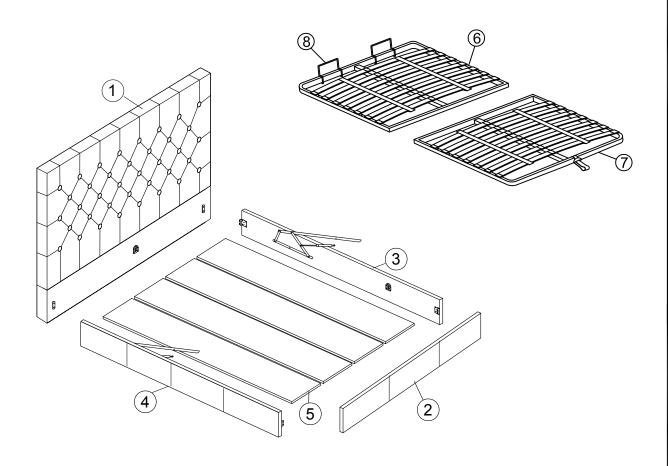

## **GETTING TO KNOW YOUR PRODUCT**

Components supplied. Please use this guide if you require replacement parts.

| Ref | Dimensions      | Visal | Qty | Ctn |
|-----|-----------------|-------|-----|-----|
| 1   | Headboard       |       | 1   | 1   |
| 2   | Footboard       |       | 1   | 2   |
| 3   | Right side rail |       | 1   | 2   |
| 4   | Left side rail  |       | 1   | 2   |

| Ref | Dimensions      | Visal | Qty | Ctn |
|-----|-----------------|-------|-----|-----|
| 5   | Baseboards      |       | 4   | 3   |
| 6   | Slat frame      |       | 1   | 4   |
| 7   | Slat frame      |       | 1   | 4   |
| 8   | Mattress holder |       | 2   | 2   |