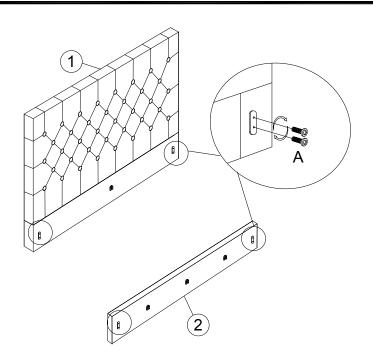

## PARIS FLIP STORAGE BED KING

827420/934160/930142/949586/740301/742181 /681175/198999/466945/702726/424586/462231 Assembly instructions

1

A x 8 M8 x 18mm

2

B x 2 M5