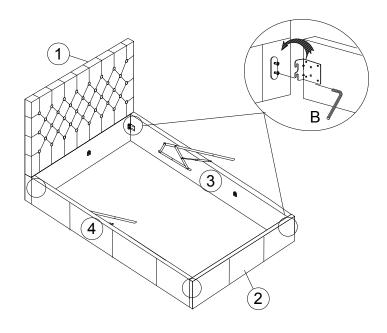

## PARIS FLIP STORAGE BED KING

827420/934160/930142/949586/740301/742181 /681175/198999/466945/702726/424586/462231 Assembly instructions

1

A x 8 M8 x 18mm

2

B x 2 M5