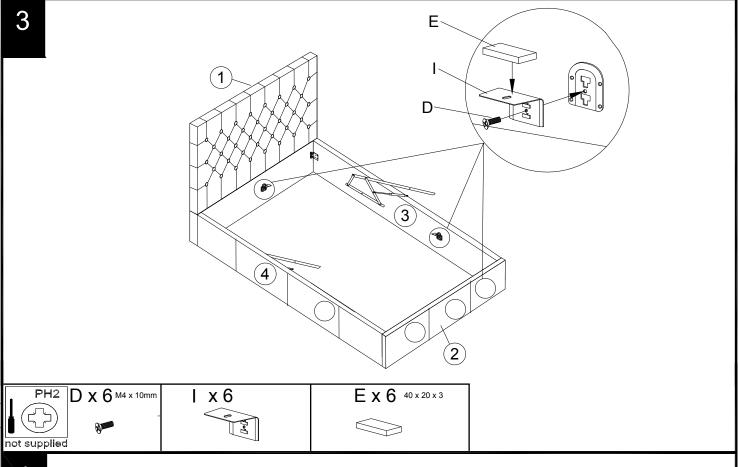

## **GETTING TO KNOW YOUR PRODUCT**

Components supplied. Please use this guide if you require replacement parts.

| Ref | Dimensions      | Visal | Qty | Ctn |
|-----|-----------------|-------|-----|-----|
| 1   | Headboard       |       | 1   | 1   |
| 2   | Footboard       |       | 1   | 2   |
| 3   | Right side rail |       | 1   | 2   |
| 4   | Left side rail  |       | 1   | 2   |

| Ref | Dimensions      | Visal | Qty | Ctn |
|-----|-----------------|-------|-----|-----|
| 5   | Baseboards      |       | 4   | 3   |
| 6   | Slat frame      |       | 1   | 4   |
| 7   | Slat frame      |       | 1   | 4   |
| 8   | Mattress holder |       | 2   | 2   |