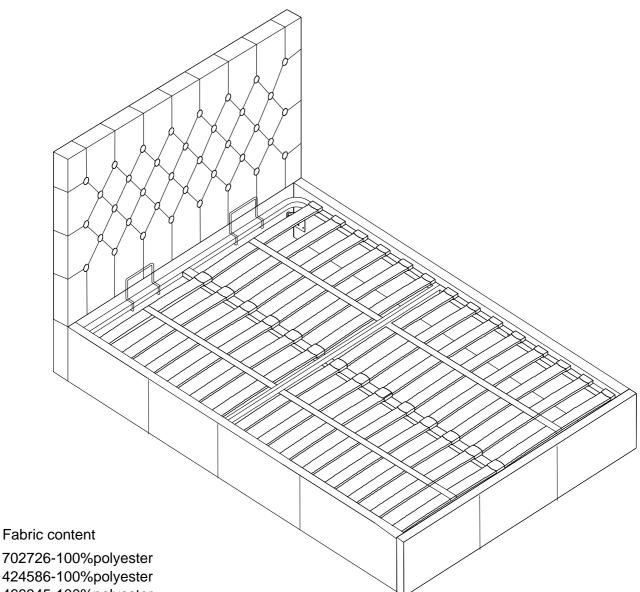

827420/934160/930142/949586/740301/742181 /681175/198999/466945/702726/424586/462231 Assembly instructions

**Actual product size** W159.5cm X L216cm X H112.5cm

702726-100%polyester

466945-100%polyester

930142-100%polyester