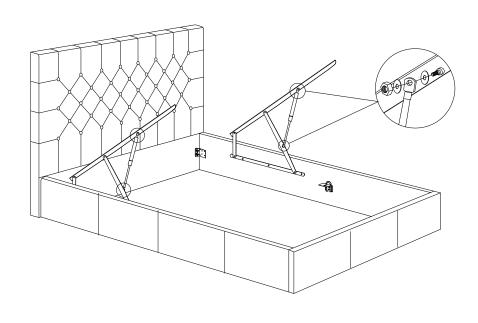

## PARIS FLIP STORAGE BED KING

827420/934160/930142/949586/740301/742181 /681175/198999/466945/702726/424586/462231 Assembly instructions

Assembly instruction

4

827420/934160/930142/949586/740301/742181 /681175/198999/466945/702726/424586/462231 Assembly instructions