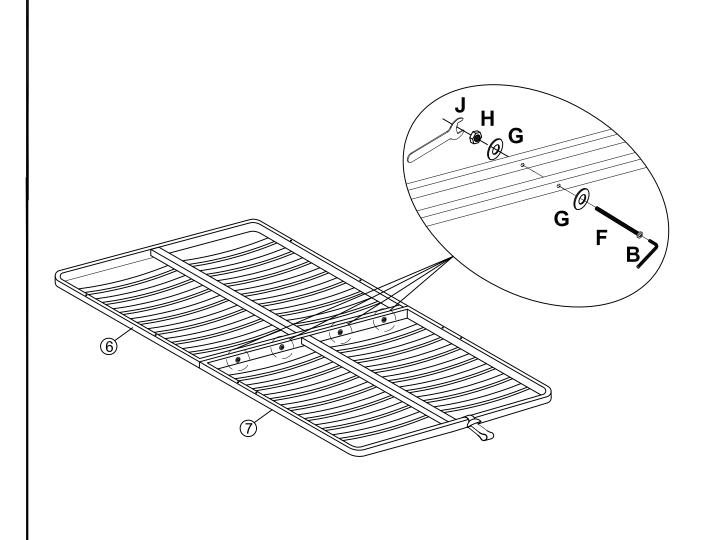

----|-------|-----|-----|
| 5   | Baseboards      |       | 4   | 3   |
| 6   | Slat frame      |       | 1   | 4   |
| 7   | Slat frame      |       | 1   | 4   |
| 8   | Mattress holder |       | 2   | 2   |



827420/934160/930142/949586/740301/742181 /681175/198999/466945/702726/424586/462231 Assembly instructions



# next

## PARIS FLIP STORAGE BED KING

827420/934160/930142/949586/740301/742181 /681175/198999/466945/702726/424586/462231 Assembly instructions

1



A x 8 M8 x 18mm



2



B x 2 M5

# next

## PARIS FLIP STORAGE BED KING

827420/934160/930142/949586/740301/742181 /681175/198999/466945/702726/424586/462231 Assembly instructions

Assembly instruction



4





827420/934160/930142/949586/740301/742181 /681175/198999/466945/702726/424586/462231 Assembly instructions

5















С

G

G H

## PARIS FLIP STORAGE BED KING

827420/934160/930142/949586/740301/742181 /681175/198999/466945/702726/424586/462231 Assembly instructions

Assembly instructions 6 Max Mattress Weight: 35KG. В









827420/934160/930142/949586/740301/742181 /681175/198999/466945/702726/424586/462231 Assembly instructions

Assembly instructions **(5**) (8)



827420/934160/930142/949586/740301/742181 /681175/198999/466945/702726/424586/462231 Assembly instructions