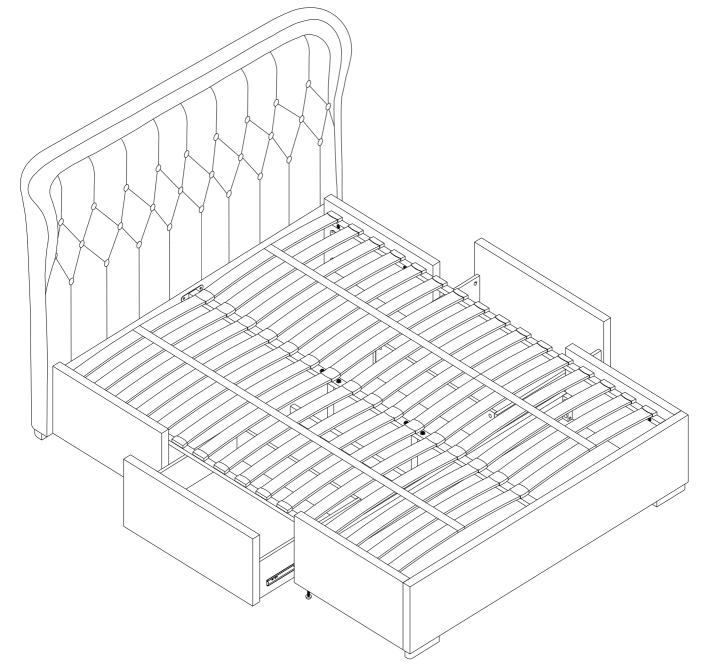

Ensure the product is fully assembled as illustrated and all fixings are fully tightened before use. Check fixings regularly to ensure they remain tight.

When moving your assembled bed. It is best to lift the bed and never to drag it. Please check that the centre support rail is securely fixed in place.

When adjusting the support legs ensure that the foot is set 5-10mm from the floor surface without the mattress in place. When in use the legs will create the required support for the product.

Never allow any kind of liquid to remain on your furniture. Absorption can cause materials to warp or finishes to de-laminate.