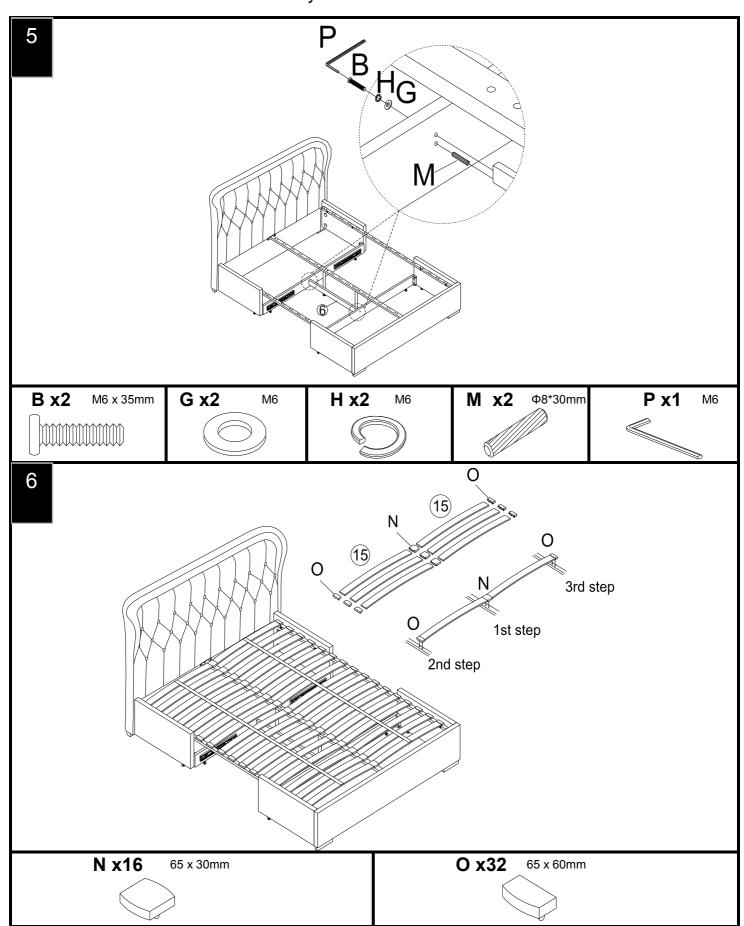

Ensure the product is fully assembled as illustrated and all fixings are fully tightened before use. Check fixings regularly to ensure they remain tight.

When moving your assembled bed. It is best to lift the bed and never to drag it. Please check that the centre support rail is securely fixed in place.

When adjusting the support legs ensure that the foot is set 5-10mm from the floor surface without the mattress in place. When in use the legs will create the required support for the product.

Never allow any kind of liquid to remain on your furniture. Absorption can cause materials to warp or finishes to de-laminate.