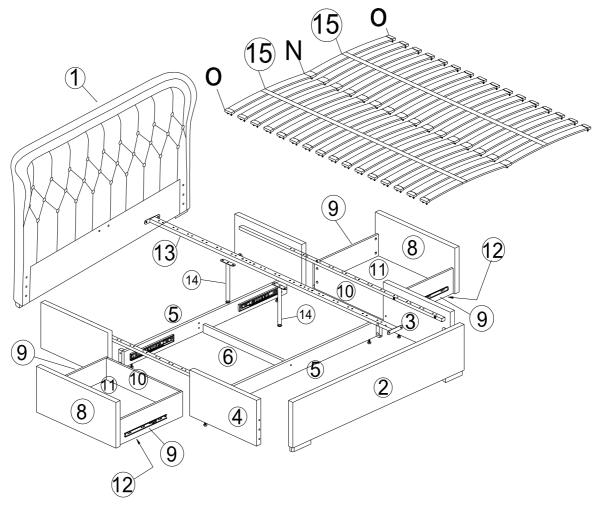

## Components supplied. Please use this guide if you require replacement parts.

| Ref | Dimensions          | Visual | Qty | Ctn |
|-----|---------------------|--------|-----|-----|
| 1   | Headboard           |        | 1   | 1   |
| 2   | Footboard           |        | 1   | 2   |
| 3   | Right side rail     |        | 1   | 2   |
| 4   | Left side rail      | J      | 1   | 2   |
| 5   | Drawer support rail |        | 2   | 2   |
| 6   | Drawer cross bar    |        | 1   | 2   |
| 7   | Wood support leg    |        | 4   | 2   |
| 8   | Drawer front panel  |        | 2   | 3   |

| Dimensions           | Visual                                                                                         | Qty                                                                                                 | Ctn                                                                                                             |
|----------------------|------------------------------------------------------------------------------------------------|-----------------------------------------------------------------------------------------------------|-----------------------------------------------------------------------------------------------------------------|
| Drawer side panel    |                                                                                                | 4                                                                                                   | 3                                                                                                               |
| Drawer back panel    |                                                                                                | 2                                                                                                   | 3                                                                                                               |
| Drawer bottom        |                                                                                                | 2                                                                                                   | 3                                                                                                               |
| Drawer strength rail |                                                                                                | 2                                                                                                   | 3                                                                                                               |
| Centre rail          |                                                                                                | 1                                                                                                   | 2                                                                                                               |
| Support leg          |                                                                                                | 2                                                                                                   | 2                                                                                                               |
| Slats                |                                                                                                | 32                                                                                                  | 4                                                                                                               |
|                      | Drawer side panel Drawer back panel Drawer bottom Drawer strength rail Centre rail Support leg | Drawer side panel  Drawer back panel  Drawer bottom  Drawer strength rail  Centre rail  Support leg | Drawer side panel 2  Drawer back panel 2  Drawer bottom 2  Drawer strength rail 2  Centre rail 1  Support leg 2 |