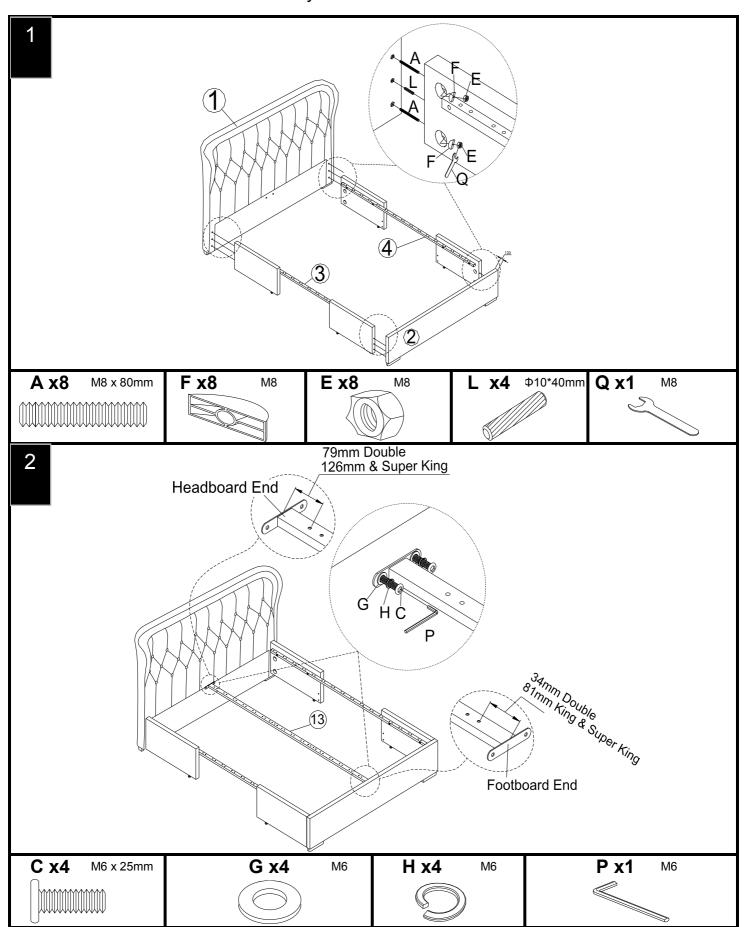

Ensure the product is fully assembled as illustrated and all fixings are fully tightened before use. Check fixings regularly to ensure they remain tight.

When moving your assembled bed. It is best to lift the bed and never to drag it. Please check that the centre support rail is securely fixed in place.