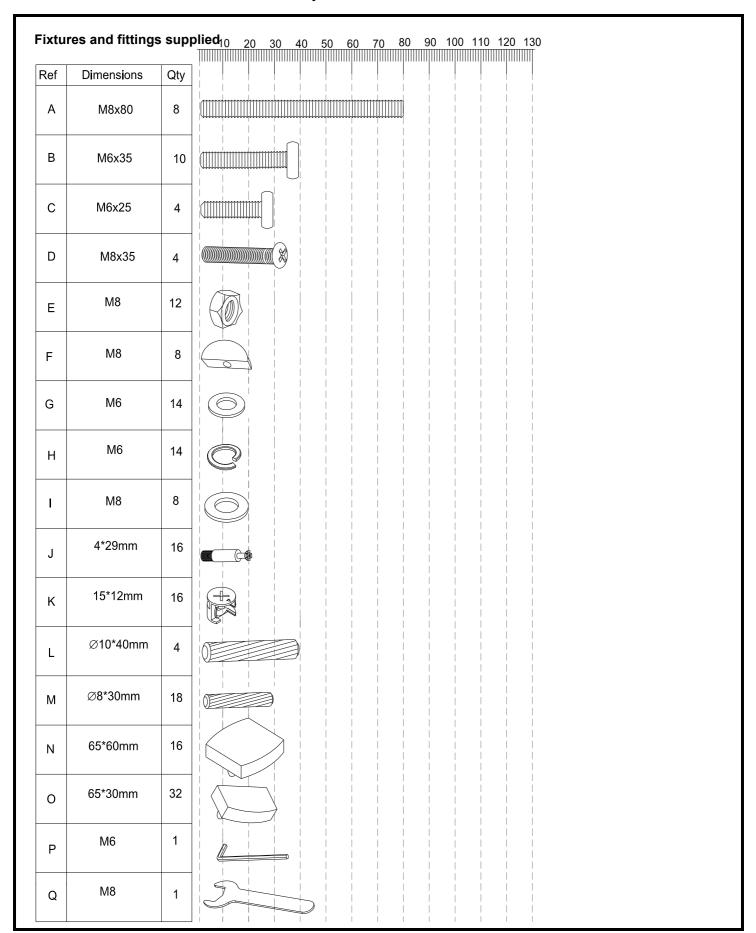

#### Missing parts

If you are missing any fixtures and fittings for your product please contact our customer service team on 0333 777 8999 and they will be happy to arrange for a replacement to be sent to you free of charge.