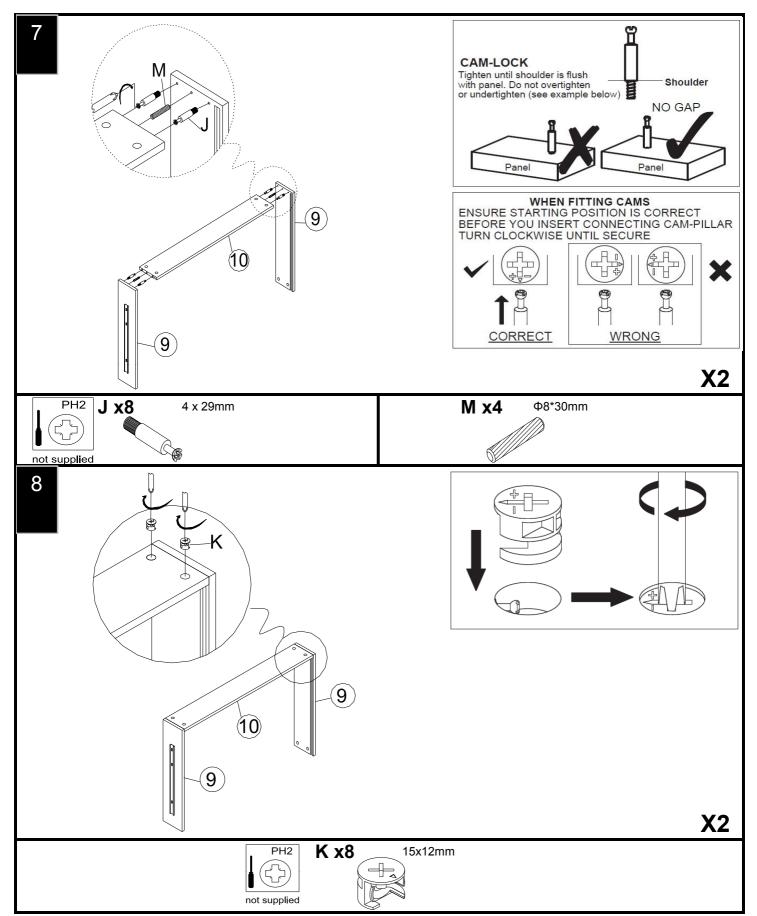

|
| Slats                |                                                                                                | 32                                                                                                  | 4                                                                                                               |
|                      | Drawer side panel Drawer back panel Drawer bottom Drawer strength rail Centre rail Support leg | Drawer side panel  Drawer back panel  Drawer bottom  Drawer strength rail  Centre rail  Support leg | Drawer side panel 2  Drawer back panel 2  Drawer bottom 2  Drawer strength rail 2  Centre rail 1  Support leg 2 |













## next

## **ELISE STORAGE BED**







# next

## **ELISE STORAGE BED**





139366/829481/833374/741137

### **Actual product size**

H125 x W164 x D207cm (Double) H125 x W179 x D217cm (King) H125 x W209 x D217cm (Super King)

#### **Mattress size**

W135 x L190cm (Double) W150 x L200cm (King) W180 x L200cm (Super King)