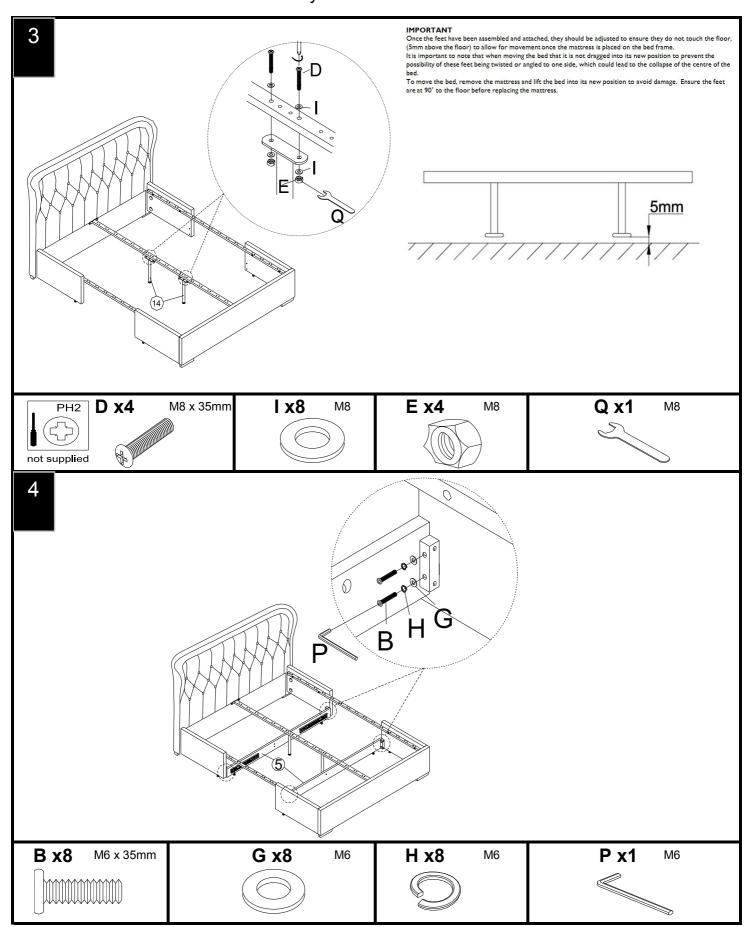

Ensure the product is fully assembled as illustrated and all fixings are fully tightened before use. Check fixings regularly to ensure they remain tight.

When moving your assembled bed. It is best to lift the bed and never to drag it. Please check that the centre support rail is securely fixed in place.