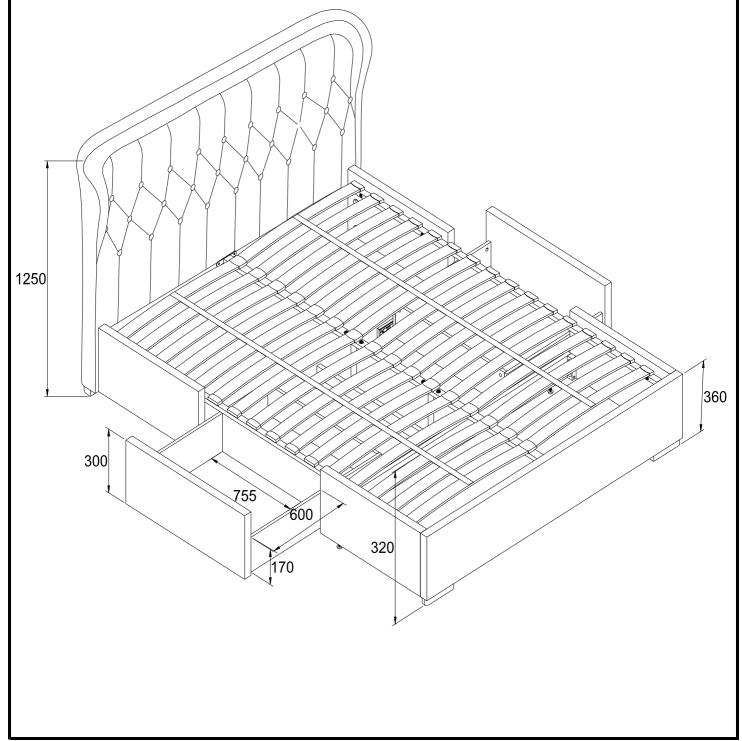

### **Actual product size**

H125 x W164 x D207cm (Double) H125 x W179 x D217cm (King) H125 x W209 x D217cm (Super King)

#### **Mattress size**

W135 x L190cm (Double) W150 x L200cm (King) W180 x L200cm (Super King)