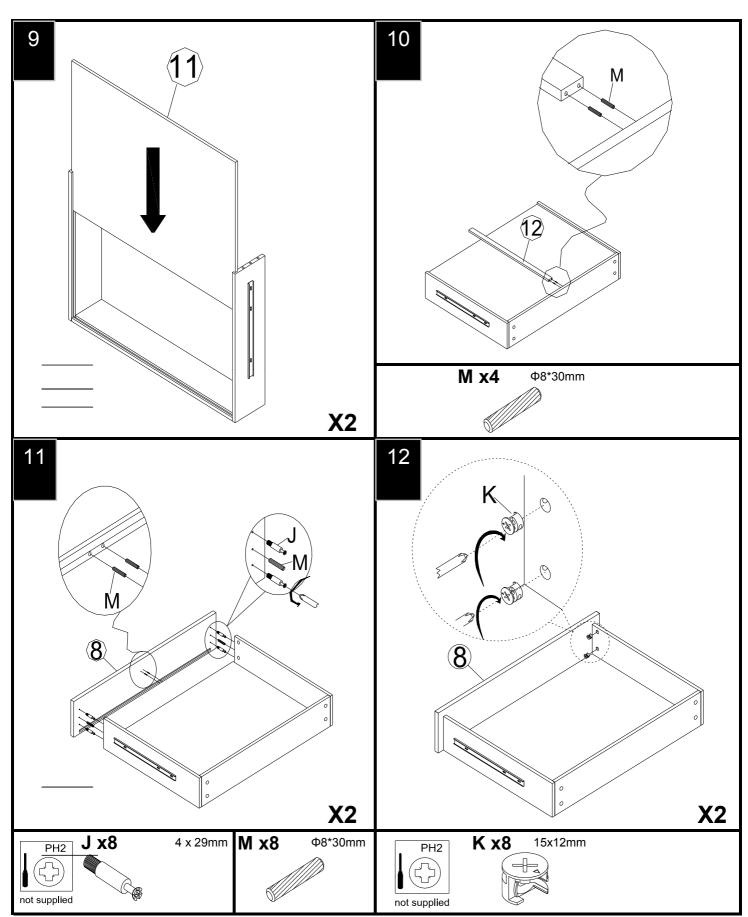

## Components supplied. Please use this guide if you require replacement parts.

| Ref | Dimensions          | Visual | Qty | Ctn |
|-----|---------------------|--------|-----|-----|
| 1   | Headboard           |        | 1   | 1   |
| 2   | Footboard           |        | 1   | 2   |
| 3   | Right side rail     |        | 1   | 2   |
| 4   | Left side rail      | J      | 1   | 2   |
| 5   | Drawer support rail |        | 2   | 2   |
| 6   | Drawer cross bar    |        | 1   | 2   |
| 7   | Wood support leg    |        | 4   | 2   |
| 8   | Drawer front panel  |        | 2   | 3   |

| Dimensions           | Visual                                                                                         | Qty                                                                                                 | Ctn                                                                                                             |
|----------------------|------------------------------------------------------------------------------------------------|-----------------------------------------------------------------------------------------------------|-----------------------------------------------------------------------------------------------------------------|
| Drawer side panel    |                                                                                                | 4                                                                                                   | 3                                                                                                               |
| Drawer back panel    |                                                                                                | 2                                                                                                   | 3                                                                                                               |
| Drawer bottom        |                                                                                                | 2                                                                                                   | 3                                                                                                               |
| Drawer strength rail |                                                                                                | 2                                                                                                   | 3                                                                                                               |
| Centre rail          |                                                                                                | 1                                                                                                   | 2                                                                                                               |
| Support leg          |                                                                                                | 2                                                                                                   | 2                                                                                                               |
| Slats                |                                                                                                | 32                                                                                                  | 4                                                                                                               |
|                      | Drawer side panel Drawer back panel Drawer bottom Drawer strength rail Centre rail Support leg | Drawer side panel  Drawer back panel  Drawer bottom  Drawer strength rail  Centre rail  Support leg | Drawer side panel 2  Drawer back panel 2  Drawer bottom 2  Drawer strength rail 2  Centre rail 1  Support leg 2 |