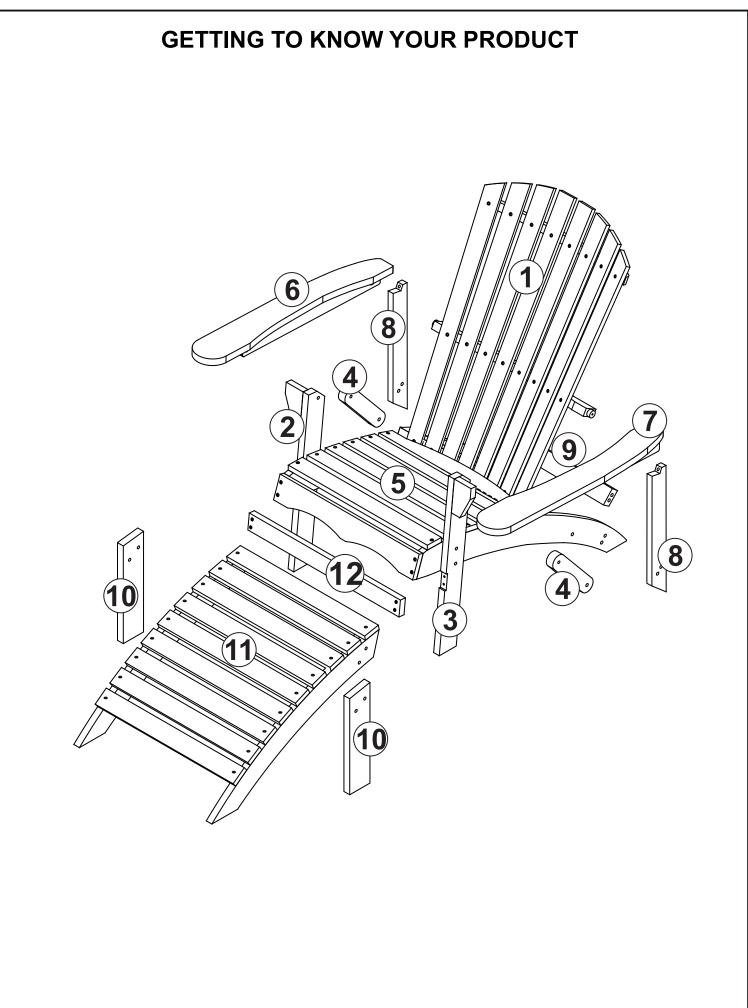

# **Components supplied**

| Ref | Dimensions     | Visual                                                                                                                                                                                                                                                                                                                                                                                                                                                                                                                                                                                                                                                                                                                                                                                                                                                                                                                                                                                                                                                                                                                                                                                                                                                                                                                                                                                                                                                                                                                                                                                                                                                                                                                                                                                                                                                                                                                                                                                                                                                                                                                         | Qty |
|-----|----------------|--------------------------------------------------------------------------------------------------------------------------------------------------------------------------------------------------------------------------------------------------------------------------------------------------------------------------------------------------------------------------------------------------------------------------------------------------------------------------------------------------------------------------------------------------------------------------------------------------------------------------------------------------------------------------------------------------------------------------------------------------------------------------------------------------------------------------------------------------------------------------------------------------------------------------------------------------------------------------------------------------------------------------------------------------------------------------------------------------------------------------------------------------------------------------------------------------------------------------------------------------------------------------------------------------------------------------------------------------------------------------------------------------------------------------------------------------------------------------------------------------------------------------------------------------------------------------------------------------------------------------------------------------------------------------------------------------------------------------------------------------------------------------------------------------------------------------------------------------------------------------------------------------------------------------------------------------------------------------------------------------------------------------------------------------------------------------------------------------------------------------------|-----|
| 1   | 51.5 x 78 cm   |                                                                                                                                                                                                                                                                                                                                                                                                                                                                                                                                                                                                                                                                                                                                                                                                                                                                                                                                                                                                                                                                                                                                                                                                                                                                                                                                                                                                                                                                                                                                                                                                                                                                                                                                                                                                                                                                                                                                                                                                                                                                                                                                | 1   |
| 2   | 6 x 53 cm      |                                                                                                                                                                                                                                                                                                                                                                                                                                                                                                                                                                                                                                                                                                                                                                                                                                                                                                                                                                                                                                                                                                                                                                                                                                                                                                                                                                                                                                                                                                                                                                                                                                                                                                                                                                                                                                                                                                                                                                                                                                                                                                                                | 1   |
| 3   | 6 x 53 cm      | . · ·                                                                                                                                                                                                                                                                                                                                                                                                                                                                                                                                                                                                                                                                                                                                                                                                                                                                                                                                                                                                                                                                                                                                                                                                                                                                                                                                                                                                                                                                                                                                                                                                                                                                                                                                                                                                                                                                                                                                                                                                                                                                                                                          | 1   |
| 4   | 4 x 18.5 cm    | (Or and the second seco | 2   |
| 5   | 49.5 x 80.5 cm |                                                                                                                                                                                                                                                                                                                                                                                                                                                                                                                                                                                                                                                                                                                                                                                                                                                                                                                                                                                                                                                                                                                                                                                                                                                                                                                                                                                                                                                                                                                                                                                                                                                                                                                                                                                                                                                                                                                                                                                                                                                                                                                                | 1   |
| 6   | 10 x 65 cm     |                                                                                                                                                                                                                                                                                                                                                                                                                                                                                                                                                                                                                                                                                                                                                                                                                                                                                                                                                                                                                                                                                                                                                                                                                                                                                                                                                                                                                                                                                                                                                                                                                                                                                                                                                                                                                                                                                                                                                                                                                                                                                                                                | 1   |
| 7   | 10 x 65 cm     |                                                                                                                                                                                                                                                                                                                                                                                                                                                                                                                                                                                                                                                                                                                                                                                                                                                                                                                                                                                                                                                                                                                                                                                                                                                                                                                                                                                                                                                                                                                                                                                                                                                                                                                                                                                                                                                                                                                                                                                                                                                                                                                                | 1   |
| 8   | 5.5 x 44 cm    | 0. <u>.</u>                                                                                                                                                                                                                                                                                                                                                                                                                                                                                                                                                                                                                                                                                                                                                                                                                                                                                                                                                                                                                                                                                                                                                                                                                                                                                                                                                                                                                                                                                                                                                                                                                                                                                                                                                                                                                                                                                                                                                                                                                                                                                                                    | 2   |

| Components | supplied |
|------------|----------|
|------------|----------|

| Ref | Dimensions   | Visual | Qty |
|-----|--------------|--------|-----|
| 9   | 4 x 45.9 cm  |        | 1   |
| 10  | 7 x 31.4 cm  |        | 2   |
| 11  | 49.5 x 69 cm |        | 1   |
| 12  | 5 x 54 cm    |        | 1   |