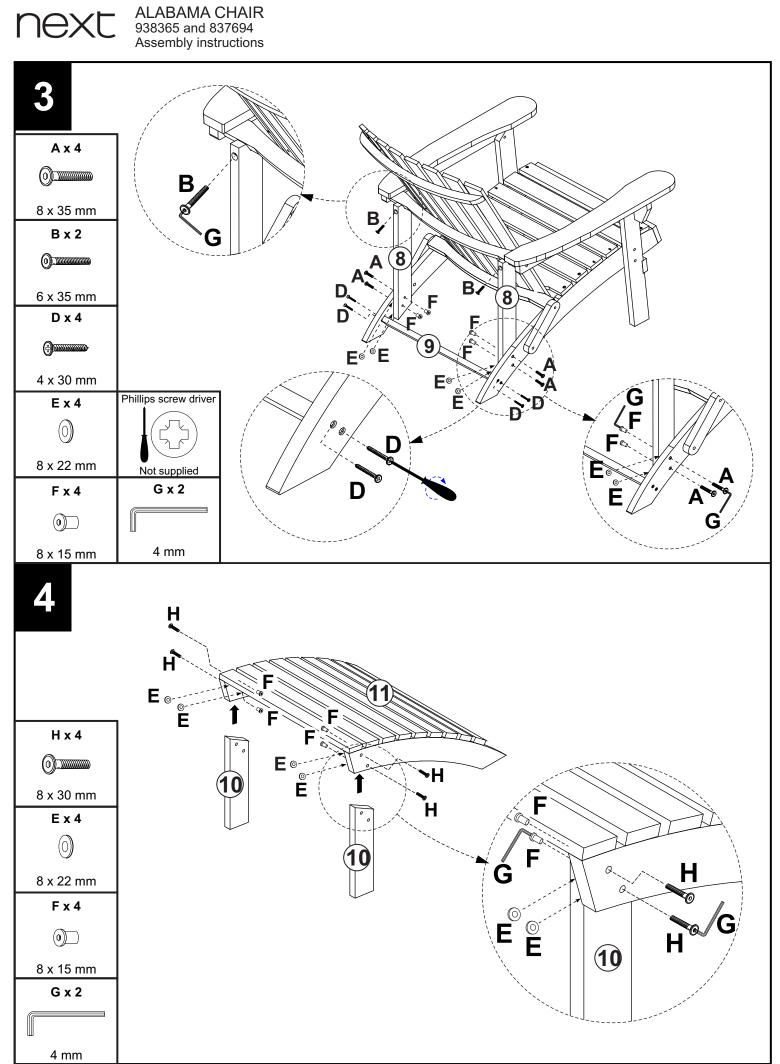

ALABAMA CHAIR 938365 and 837694 Assembly instructions

°

0

0

Fixtures and fittings supplied

| Ref | Dimensions | Visual   | Qty |
|-----|------------|----------|-----|
| А   | 8 x 35 mm  | 0        | 12  |
| В   | 6 x 35 mm  |          | 2   |
| С   | 7 x 50 mm  | <u> </u> | 4   |
| D   | 4 x 30 mm  | Dominim  | 8   |
| Е   | 8 x 22 mm  | 0        | 16  |
| F   | 8 x 15 mm  | 0)       | 16  |
| G   | 4 mm       |          | 2   |
| н   | 8 x 30 mm  |          | 4   |