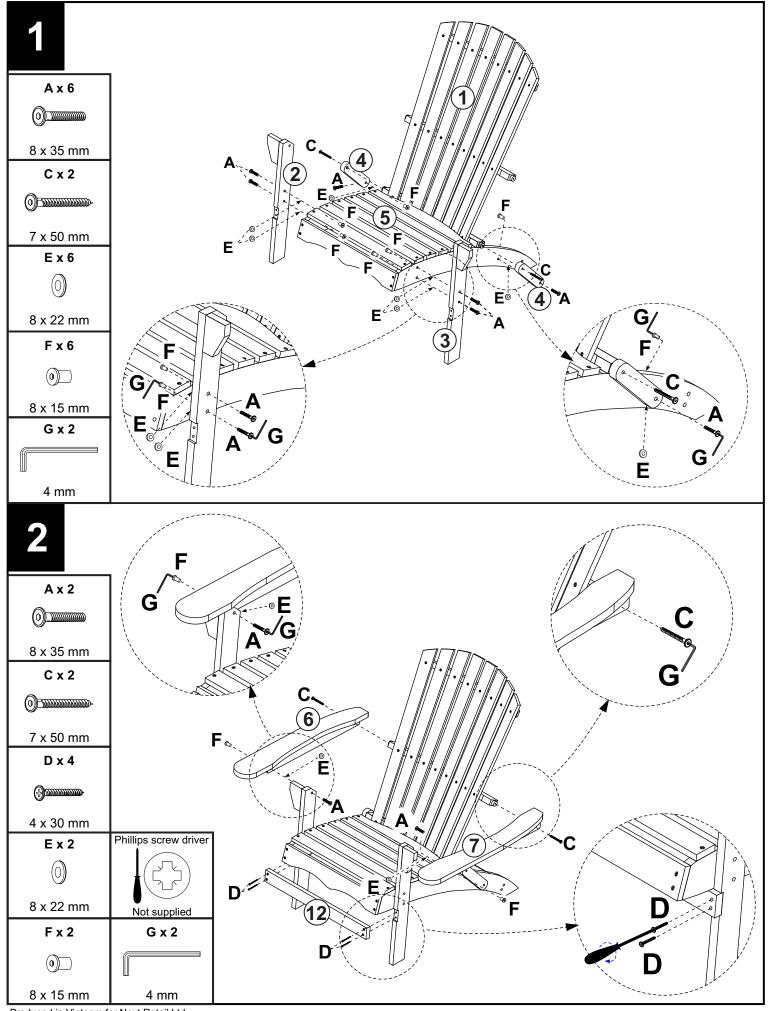

Fixtures and fittings supplied

| Ref | Dimensions | Visual   | Qty |
|-----|------------|----------|-----|
| А   | 8 x 35 mm  | 0        | 12  |
| В   | 6 x 35 mm  |          | 2   |
| С   | 7 x 50 mm  | <u> </u> | 4   |
| D   | 4 x 30 mm  | Dominim  | 8   |
| Е   | 8 x 22 mm  | 0        | 16  |
| F   | 8 x 15 mm  | 0)       | 16  |
| G   | 4 mm       |          | 2   |
| н   | 8 x 30 mm  |          | 4   |