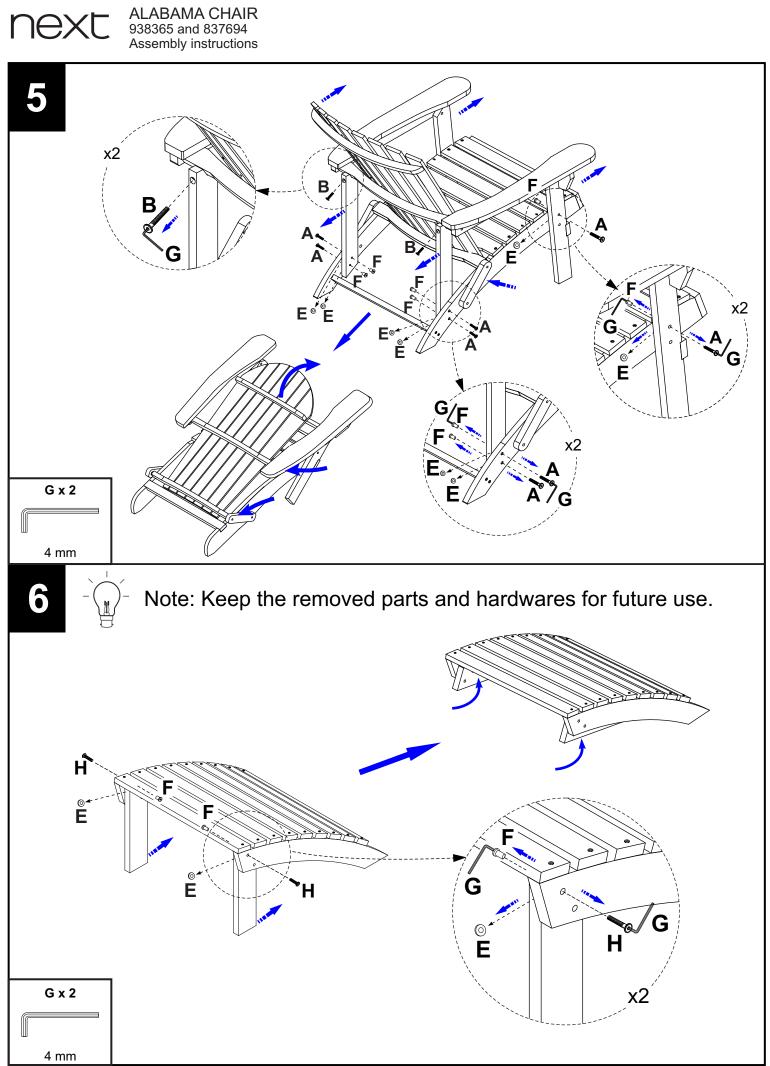

Ensure that this product is fully assembled as illustrated before use.

Make sure the legs remain in contact with the ground.

Check all screws of bolts are tightened and inspect regularly.

To clean wipe with a sponge and warm soapy water. Do not use solvent based cleaners of detergents as they can bleach of damage the product.