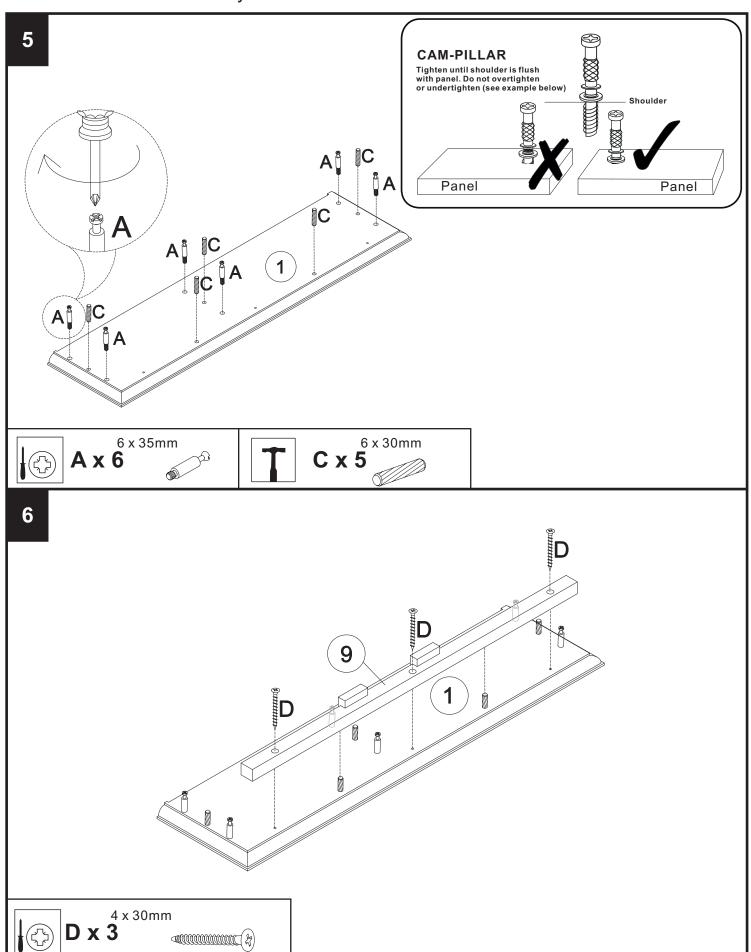

embly instructions

| Fixtures a | and fittings  |
|------------|---------------|
| supplied   | (actual size) |

| Ref | Dimensions | Qty |  |  |
|-----|------------|-----|--|--|
| A   | 6 x 35mm   | 6   |  |  |
| В   | 15 x 9.5mm | 6   |  |  |
| С   | 6 x 30mm   | 10  |  |  |
| D   | 4 x 30mm   | 12  |  |  |
| Ш   | 3 x 12mm   | 17  |  |  |
| F   | 8 x 1.5mm  | 2   |  |  |
| G   | 3 x 12mm   | 16  |  |  |
| Н   | 6 x 18mm   | 16  |  |  |
| I   | 4 x 16mm   | 2   |  |  |
| 1   |            | ı   |  |  |



# Fixtures and fittings supplied (not to scale)

| Ref | Dimensions | Visual | Qty |
|-----|------------|--------|-----|
| J   | 23 x 25mm  |        | 2   |
| К   | 84 x 54mm  |        | 4   |

### SOUTHPORT DOUBLE CABINET



## SOUTHPORT DOUBLE CABINET



### SOUTHPORT DOUBLE CABINET



### SOUTHPORT DOUBLE CABINET



## SOUTHPORT DOUBLE CABINET



## SOUTHPORT DOUBLE CABINET



## SOUTHPORT DOUBLE CABINET

858185 Assembly instructions

13 8 H H T H 11 11

7

H

**H x 16** 6 x 18mm



14





### SOUTHPORT DOUBLE CABINET

858185 Assembly instructions

15



16

Wall fixings are not included please source suitable fixings for your wall type. If in doubt, please consult a qualified trades person. WARNING: Always ensure the wall to be drilled is free from hidden electrical wires, water and gas pipes.



# NEXT SOUTHPORT DOUBLE CABINET 858185