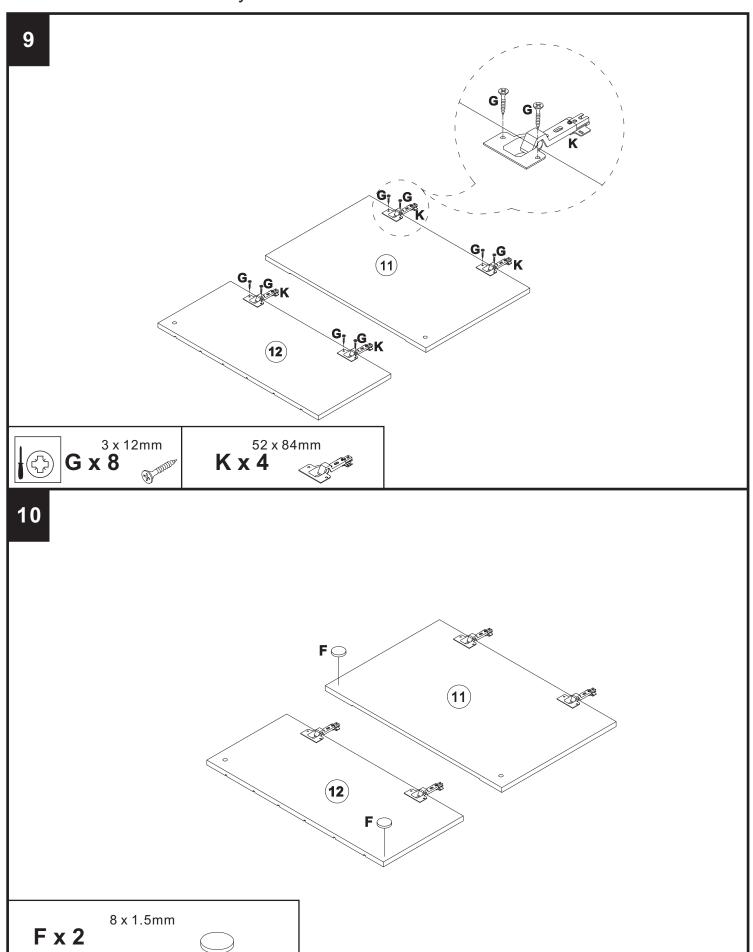

-|---------------|
| supplied   | (actual size) |

| Ref | Dimensions | Qty |  |  |
|-----|------------|-----|--|--|
| A   | 6 x 35mm   | 6   |  |  |
| В   | 15 x 9.5mm | 6   |  |  |
| С   | 6 x 30mm   | 10  |  |  |
| D   | 4 x 30mm   | 12  |  |  |
| Ш   | 3 x 12mm   | 17  |  |  |
| F   | 8 x 1.5mm  | 2   |  |  |
| G   | 3 x 12mm   | 16  |  |  |
| Н   | 6 x 18mm   | 16  |  |  |
| I   | 4 x 16mm   | 2   |  |  |
| 1   |            | ı   |  |  |



# Fixtures and fittings supplied (not to scale)

| Ref | Dimensions | Visual | Qty |
|-----|------------|--------|-----|
| J   | 23 x 25mm  |        | 2   |
| К   | 84 x 54mm  |        | 4   |

### SOUTHPORT DOUBLE CABINET



## SOUTHPORT DOUBLE CABINET



### SOUTHPORT DOUBLE CABINET



### SOUTHPORT DOUBLE CABINET



## SOUTHPORT DOUBLE CABINET



## SOUTHPORT DOUBLE CABINET



## SOUTHPORT DOUBLE CABINET

858185 Assembly instructions

13 8 H H T H 11 11

7

H

**H x 16** 6 x 18mm



14





### SOUTHPORT DOUBLE CABINET

858185 Assembly instructions

15



16

Wall fixings are not included please source suitable fixings for your wall type. If in doubt, please consult a qualified trades person. WARNING: Always ensure the wall to be drilled is free from hidden electrical wires, water and gas pipes.



# NEXT SOUTHPORT DOUBLE CABINET 858185