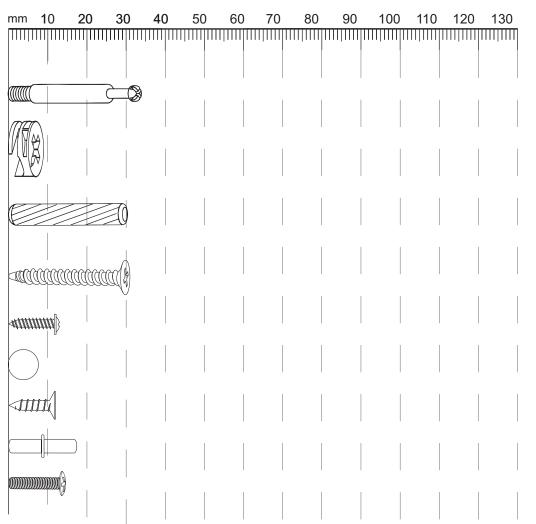

### SOUTHPORT DOUBLE CABINET

858185 Assembly instructions

| Fixtures a | and fittings  |
|------------|---------------|
| supplied   | (actual size) |

| Ref | Dimensions | Qty |  |  |
|-----|------------|-----|--|--|
| A   | 6 x 35mm   | 6   |  |  |
| В   | 15 x 9.5mm | 6   |  |  |
| С   | 6 x 30mm   | 10  |  |  |
| D   | 4 x 30mm   | 12  |  |  |
| Ш   | 3 x 12mm   | 17  |  |  |
| F   | 8 x 1.5mm  | 2   |  |  |
| G   | 3 x 12mm   | 16  |  |  |
| Н   | 6 x 18mm   | 16  |  |  |
| I   | 4 x 16mm   | 2   |  |  |
| 1   |            | ı   |  |  |

# Fixtures and fittings supplied (not to scale)

| Ref | Dimensions | Visual | Qty |
|-----|------------|--------|-----|
| J   | 23 x 25mm  |        | 2   |
| К   | 84 x 54mm  |        | 4   |