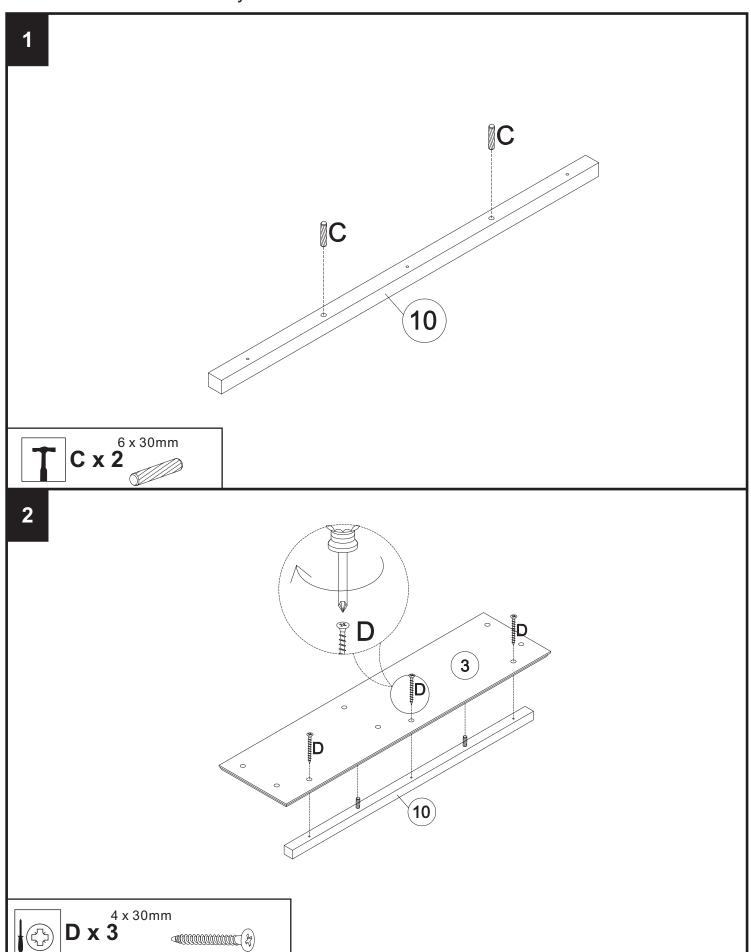

|        | 1   |



### SOUTHPORT DOUBLE CABINET

858185 Assembly instructions

| Fixtures a | and fittings  |
|------------|---------------|
| supplied   | (actual size) |

| Ref | Dimensions | Qty |  |  |
|-----|------------|-----|--|--|
| A   | 6 x 35mm   | 6   |  |  |
| В   | 15 x 9.5mm | 6   |  |  |
| С   | 6 x 30mm   | 10  |  |  |
| D   | 4 x 30mm   | 12  |  |  |
| Ш   | 3 x 12mm   | 17  |  |  |
| F   | 8 x 1.5mm  | 2   |  |  |
| G   | 3 x 12mm   | 16  |  |  |
| Н   | 6 x 18mm   | 16  |  |  |
| I   | 4 x 16mm   | 2   |  |  |
| 1   |            | ı   |  |  |



# Fixtures and fittings supplied (not to scale)

| Ref | Dimensions | Visual | Qty |
|-----|------------|--------|-----|
| J   | 23 x 25mm  |        | 2   |
| К   | 84 x 54mm  |        | 4   |

### SOUTHPORT DOUBLE CABINET



## SOUTHPORT DOUBLE CABINET



### SOUTHPORT DOUBLE CABINET



### SOUTHPORT DOUBLE CABINET



## SOUTHPORT DOUBLE CABINET



## SOUTHPORT DOUBLE CABINET



## SOUTHPORT DOUBLE CABINET

858185 Assembly instructions

13 8 H H T H 11 11

7

H

**H x 16** 6 x 18mm



14





### SOUTHPORT DOUBLE CABINET

858185 Assembly instructions

15



16

Wall fixings are not included please source suitable fixings for your wall type. If in doubt, please consult a qualified trades person. WARNING: Always ensure the wall to be drilled is free from hidden electrical wires, water and gas pipes.



# NEXT SOUTHPORT DOUBLE CABINET 858185