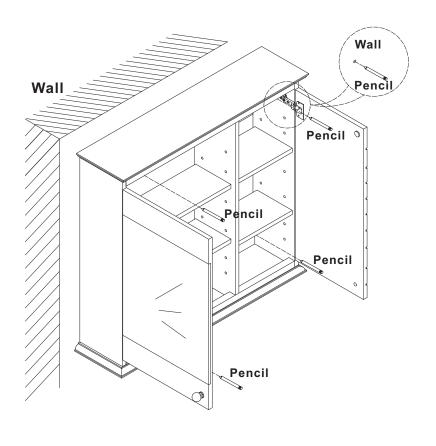

### SOUTHPORT DOUBLE CABINET

858185 Assembly instructions

15

16

Wall fixings are not included please source suitable fixings for your wall type. If in doubt, please consult a qualified trades person. WARNING: Always ensure the wall to be drilled is free from hidden electrical wires, water and gas pipes.