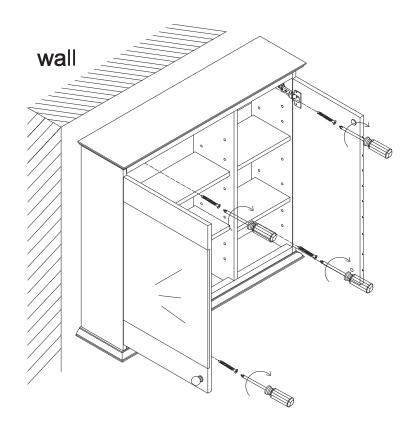

### SOUTHPORT DOUBLE CABINET

858185 Assembly instructions

15

16

Wall fixings are not included please source suitable fixings for your wall type. If in doubt, please consult a qualified trades person. WARNING: Always ensure the wall to be drilled is free from hidden electrical wires, water and gas pipes.