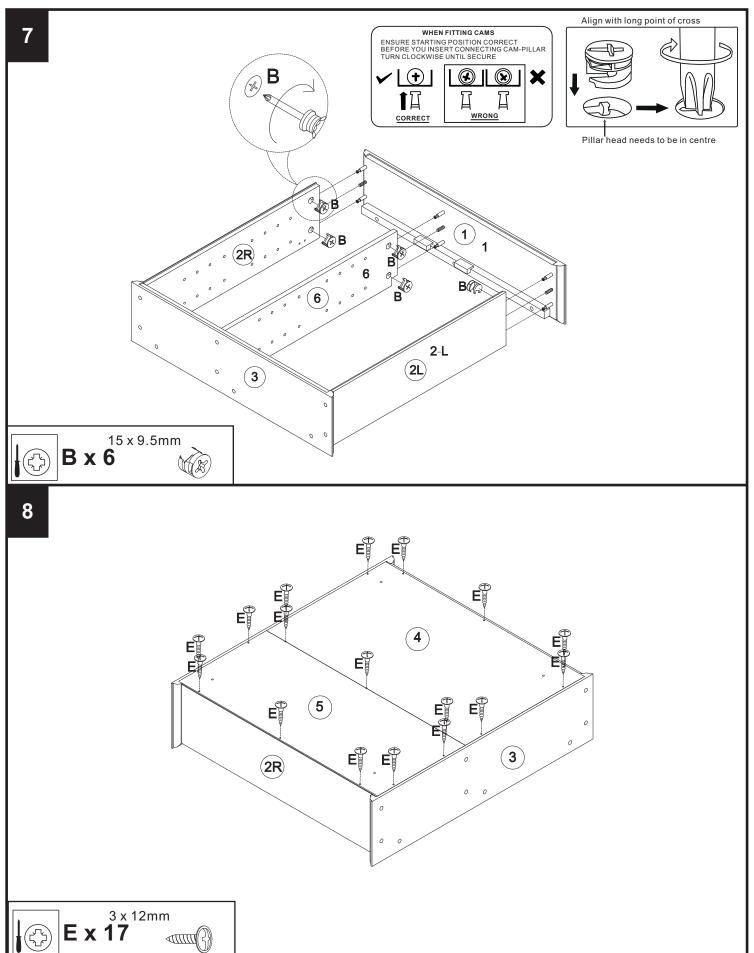

## SOUTHPORT DOUBLE CABINET

858185 Assembly instructions

13 8 H H T H 11 11

7

H

**H x 16** 6 x 18mm

14