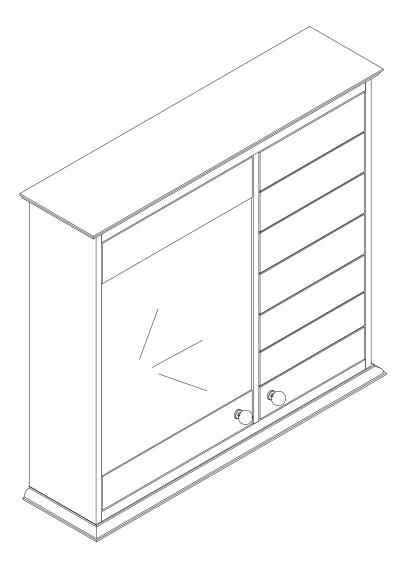

Actual product size

H58 x L63 X D16cm



# Need Help?

With: Assembly instructions
Missing or damaged parts

CALL: 0333 777 8999

**IMPORTANT - RETAIN FOR FUTURE REFERENCE** 

### **BEFORE YOU START**

### Warnings

**Important:** Retain these instructions for future reference.

Unwrap all packaging materials and place the components on top of the carton box or on a clean floor to prevent it from damage.

Keep fittings out of children's reach and keep children well away from construction area.

Please periodically check all fittings and re-tighten as necessary.

Avoid exposing the furniture to excessive heat or direct sunlight as this can cause cracking of the wood and deterioration of the colour.

#### Do's

We suggest you spend a short time reading through this leaflet before you start.

When you are ready to start, make sure