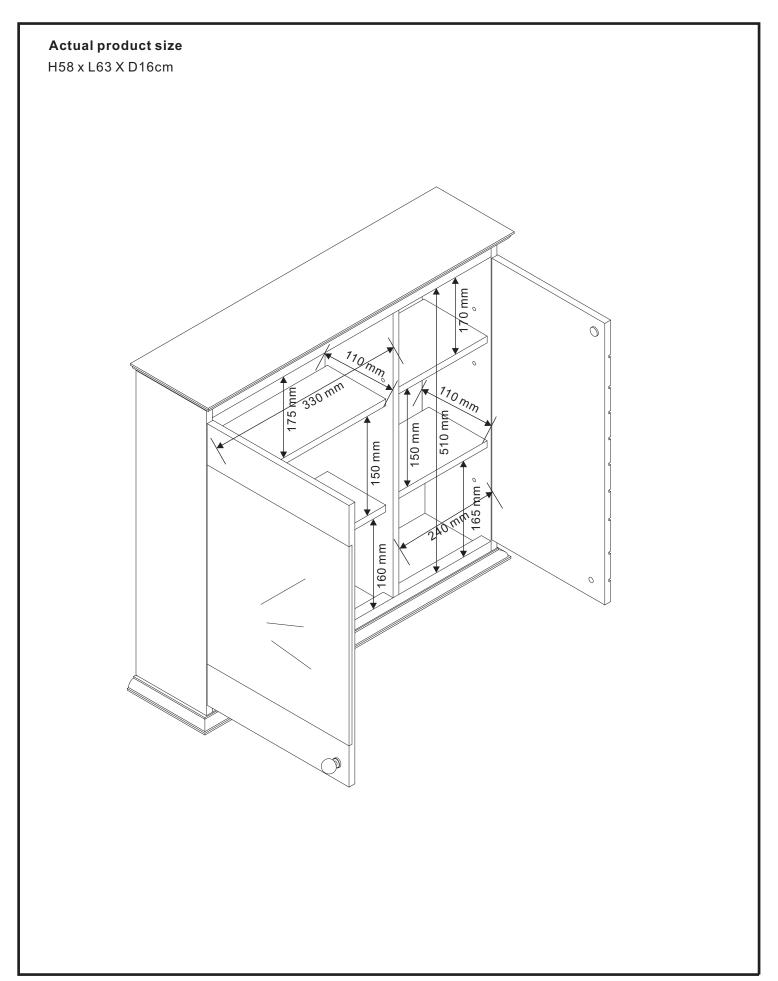

f | Dimensions | Visual | Qty |
|-----|------------|--------|-----|
| J   | 23 x 25mm  |        | 2   |
| К   | 84 x 54mm  |        | 4   |

### SOUTHPORT DOUBLE CABINET



## SOUTHPORT DOUBLE CABINET



### SOUTHPORT DOUBLE CABINET



### SOUTHPORT DOUBLE CABINET



## SOUTHPORT DOUBLE CABINET



## SOUTHPORT DOUBLE CABINET



## SOUTHPORT DOUBLE CABINET

858185 Assembly instructions

13 8 H H T H 11 11

7

H

**H x 16** 6 x 18mm



14





### SOUTHPORT DOUBLE CABINET

858185 Assembly instructions

15



16

Wall fixings are not included please source suitable fixings for your wall type. If in doubt, please consult a qualified trades person. WARNING: Always ensure the wall to be drilled is free from hidden electrical wires, water and gas pipes.



# NEXT SOUTHPORT DOUBLE CABINET 858185