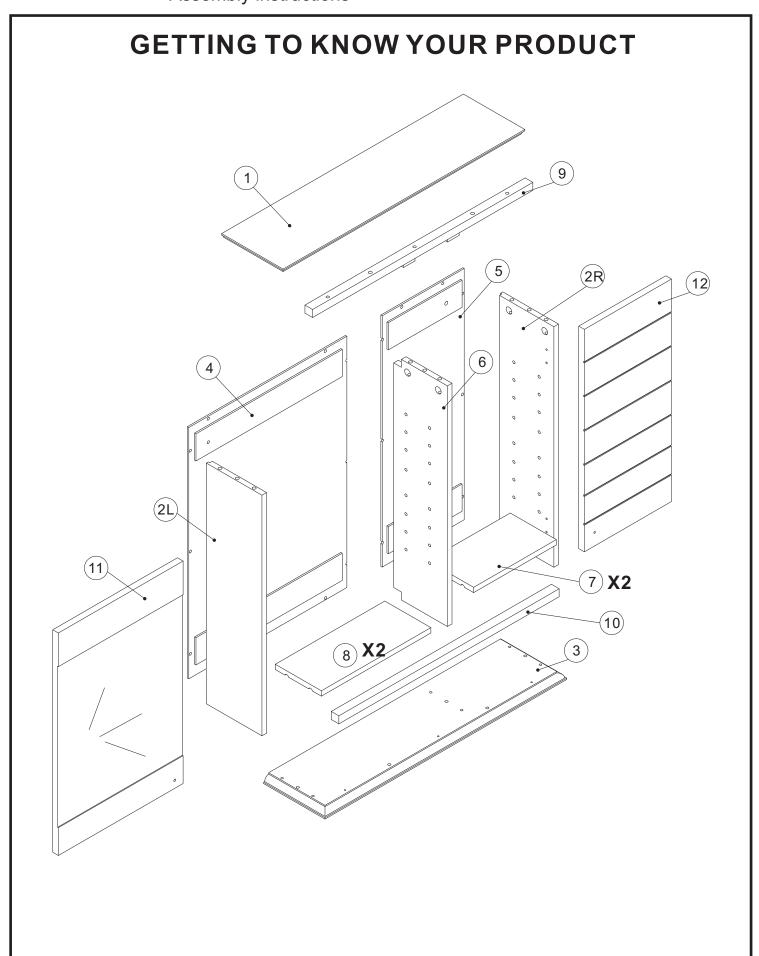

# NEXT SOUTHPORT DOUBLE CABINET

858185 Assembly instructions

Components supplied-Use this guide if you require a replacement part.

| Ref | Dimensions    | Visual | Qty |
|-----|---------------|--------|-----|
| 1   | 63 x 16cm     |        | 1   |
| 2L  | 54.5 x 14.5cm |        | 1   |
| 2R  | 54.5 x 14.5cm |        | 1   |
| 3   | 63 x 16cm     |        | 1   |
| 4   | 56.5 x 34cm   |        | 1   |
| 5   | 56.5 x 25cm   |        | 1   |
| 6   | 54.5 x 14cm   |        | 1   |

| Ref | Dimensions    | Visual | Qty |
|-----|---------------|--------|-----|
| 7   | 23.5 x 11.5cm |        | 2   |
| 8   | 32.5 x 11.5cm |        | 2   |
| 9   | 57.5 x 2cm    |        | 1   |
| 10  | 57.5 x 2cm    |        | 1   |
| 11  | 50.5 x 32cm   |        | 1   |
| 12  | 50.5 x 23cm   |        | 1   |