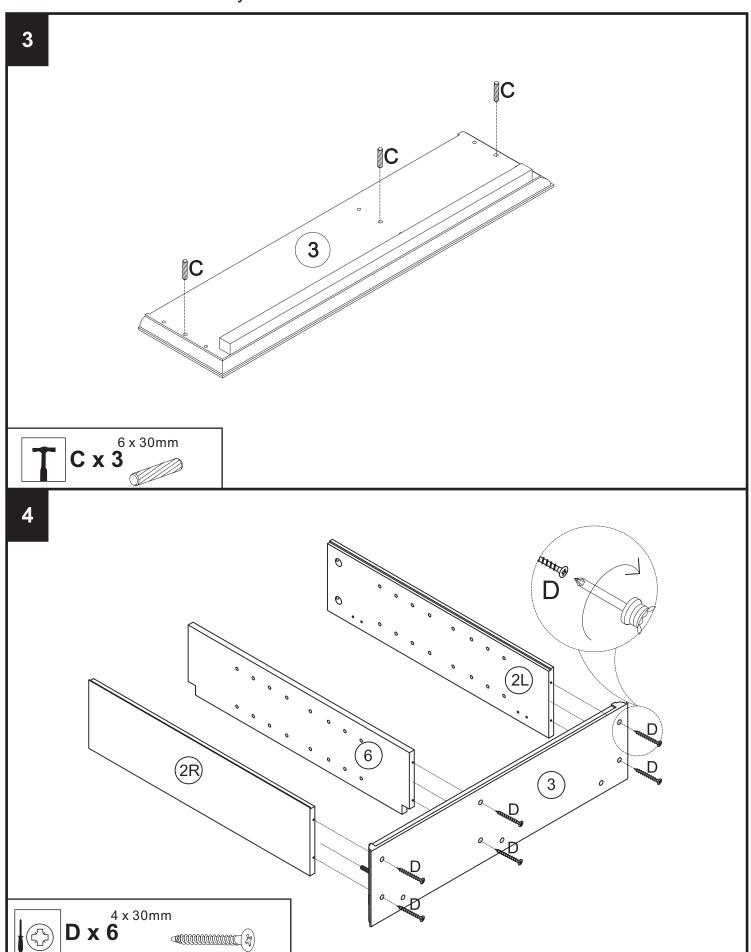

HPORT DOUBLE CABINET

858185 Assembly instructions

| Fixtures a | and fittings  |
|------------|---------------|
| supplied   | (actual size) |

| Ref | Dimensions | Qty |  |  |
|-----|------------|-----|--|--|
| A   | 6 x 35mm   | 6   |  |  |
| В   | 15 x 9.5mm | 6   |  |  |
| С   | 6 x 30mm   | 10  |  |  |
| D   | 4 x 30mm   | 12  |  |  |
| Ш   | 3 x 12mm   | 17  |  |  |
| F   | 8 x 1.5mm  | 2   |  |  |
| G   | 3 x 12mm   | 16  |  |  |
| Н   | 6 x 18mm   | 16  |  |  |
| I   | 4 x 16mm   | 2   |  |  |
| 1   |            | ı   |  |  |



# Fixtures and fittings supplied (not to scale)

| Ref | Dimensions | Visual | Qty |
|-----|------------|--------|-----|
| J   | 23 x 25mm  |        | 2   |
| К   | 84 x 54mm  |        | 4   |

### SOUTHPORT DOUBLE CABINET



## SOUTHPORT DOUBLE CABINET



### SOUTHPORT DOUBLE CABINET



### SOUTHPORT DOUBLE CABINET



## SOUTHPORT DOUBLE CABINET



## SOUTHPORT DOUBLE CABINET



## SOUTHPORT DOUBLE CABINET

858185 Assembly instructions

13 8 H H T H 11 11

7

H

**H x 16** 6 x 18mm



14





### SOUTHPORT DOUBLE CABINET

858185 Assembly instructions

15



16

Wall fixings are not included please source suitable fixings for your wall type. If in doubt, please consult a qualified trades person. WARNING: Always ensure the wall to be drilled is free from hidden electrical wires, water and gas pipes.



# NEXT SOUTHPORT DOUBLE CABINET 858185