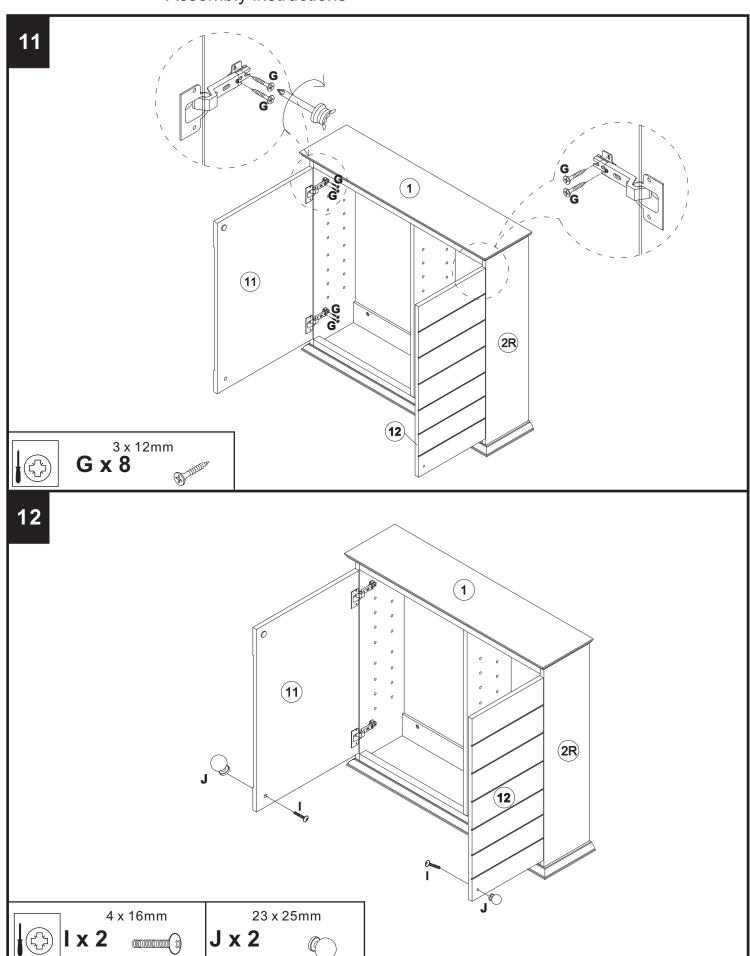

| (actual size) |

| Ref | Dimensions | Qty |  |  |
|-----|------------|-----|--|--|
| A   | 6 x 35mm   | 6   |  |  |
| В   | 15 x 9.5mm | 6   |  |  |
| С   | 6 x 30mm   | 10  |  |  |
| D   | 4 x 30mm   | 12  |  |  |
| Ш   | 3 x 12mm   | 17  |  |  |
| F   | 8 x 1.5mm  | 2   |  |  |
| G   | 3 x 12mm   | 16  |  |  |
| Н   | 6 x 18mm   | 16  |  |  |
| I   | 4 x 16mm   | 2   |  |  |
| 1   |            | ı   |  |  |



# Fixtures and fittings supplied (not to scale)

| Ref | Dimensions | Visual | Qty |
|-----|------------|--------|-----|
| J   | 23 x 25mm  |        | 2   |
| К   | 84 x 54mm  |        | 4   |

### SOUTHPORT DOUBLE CABINET



## SOUTHPORT DOUBLE CABINET



### SOUTHPORT DOUBLE CABINET



### SOUTHPORT DOUBLE CABINET



## SOUTHPORT DOUBLE CABINET



## SOUTHPORT DOUBLE CABINET



## SOUTHPORT DOUBLE CABINET

858185 Assembly instructions

13 8 H H T H 11 11

7

H

**H x 16** 6 x 18mm



14





### SOUTHPORT DOUBLE CABINET

858185 Assembly instructions

15



16

Wall fixings are not included please source suitable fixings for your wall type. If in doubt, please consult a qualified trades person. WARNING: Always ensure the wall to be drilled is free from hidden electrical wires, water and gas pipes.



# NEXT SOUTHPORT DOUBLE CABINET 858185