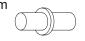

|  |  |
| В   | 15 x 9.5mm | 6   |  |  |
| С   | 6 x 30mm   | 10  |  |  |
| D   | 4 x 30mm   | 12  |  |  |
| Ш   | 3 x 12mm   | 17  |  |  |
| F   | 8 x 1.5mm  | 2   |  |  |
| G   | 3 x 12mm   | 16  |  |  |
| Н   | 6 x 18mm   | 16  |  |  |
| I   | 4 x 16mm   | 2   |  |  |
| 1   |            | ı   |  |  |



# Fixtures and fittings supplied (not to scale)

| Ref | Dimensions | Visual | Qty |
|-----|------------|--------|-----|
| J   | 23 x 25mm  |        | 2   |
| К   | 84 x 54mm  |        | 4   |

### SOUTHPORT DOUBLE CABINET



## SOUTHPORT DOUBLE CABINET



### SOUTHPORT DOUBLE CABINET



### SOUTHPORT DOUBLE CABINET



## SOUTHPORT DOUBLE CABINET



## SOUTHPORT DOUBLE CABINET



## SOUTHPORT DOUBLE CABINET

858185 Assembly instructions

13 8 H H T H 11 11

7

H

**H x 16** 6 x 18mm



14





### SOUTHPORT DOUBLE CABINET

858185 Assembly instructions

15



16

Wall fixings are not included please source suitable fixings for your wall type. If in doubt, please consult a qualified trades person. WARNING: Always ensure the wall to be drilled is free from hidden electrical wires, water and gas pipes.



# NEXT SOUTHPORT DOUBLE CABINET 858185