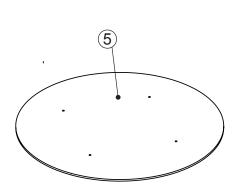

# **GETTING TO KNOW YOUR PRODUCT**

Components supplied. Please use this guide if you require replacement parts.

| Ref | Dimensions | Visual     | Qty | Ctn |
|-----|------------|------------|-----|-----|
| 1   | 32 x 8 cm  |            | 4   | 1   |
| 2   | 40.5 x 8cm |            | 4   | 1   |
| 3   | 10 x 7cm   | ф ф<br>ф ф | 1   | 1   |
| 4   | 7 x 7cm    |            | 1   | 1   |
| 5   | 82 x 82cm  | · /// ·    | 1   | 1   |