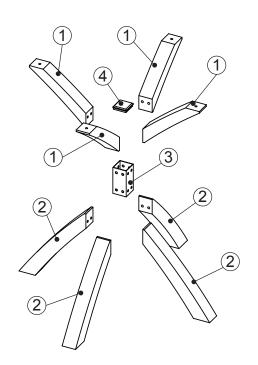

# **GETTING TO KNOW YOUR PRODUCT**

Components supplied. Please use this guide if you require replacement parts.

| Ref | Dimensions | Visual     | Qty | Ctn |
|-----|------------|------------|-----|-----|
| 1   | 32 x 8 cm  |            | 4   | 1   |
| 2   | 40.5 x 8cm |            | 4   | 1   |
| 3   | 10 x 7cm   | ф ф<br>ф ф | 1   | 1   |
| 4   | 7 x 7cm    |            | 1   | 1   |
| 5   | 82 x 82cm  | · /// ·    | 1   | 1   |