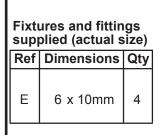

#### Fixtures and fittings supplied(not to scale)

| Ref | Dimensions | Visual | Qty |
|-----|------------|--------|-----|
| А   | 8mm        |        | 16  |
| В   | 8mm        |        | 16  |
| С   | 8mm        |        | 20  |
| D   | N/A        | 5      | 1   |
| F   | 4mm        |        | 1   |