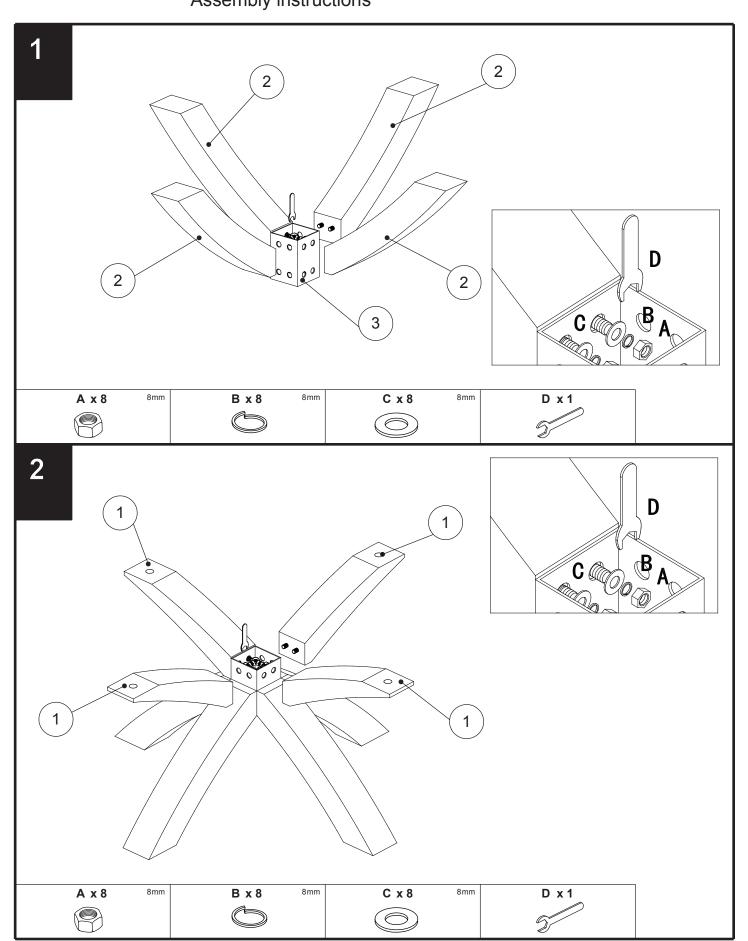

# **GETTING TO KNOW YOUR PRODUCT**

Components supplied. Please use this guide if you require replacement parts.

| Ref | Dimensions | Visual     | Qty | Ctn |
|-----|------------|------------|-----|-----|
| 1   | 32 x 8 cm  |            | 4   | 1   |
| 2   | 40.5 x 8cm |            | 4   | 1   |
| 3   | 10 x 7cm   | ф ф<br>ф ф | 1   | 1   |
| 4   | 7 x 7cm    |            | 1   | 1   |
| 5   | 82 x 82cm  | · /// ·    | 1   | 1   |