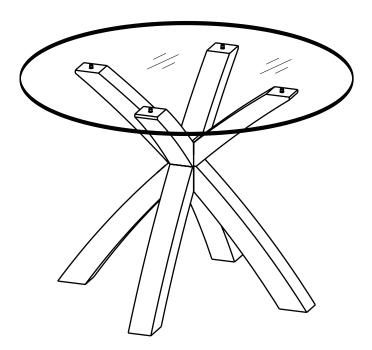

## Oak And Glass Round Coffee Table 864061 Assembly instructions

Actual product size H40 x W82 x D82 cm