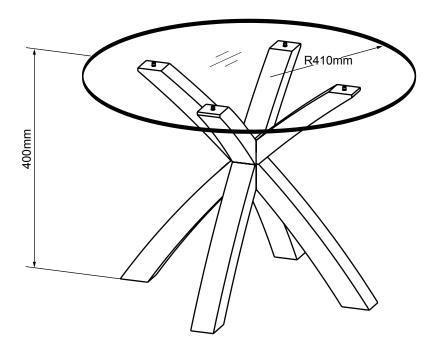

## Oak And Glass Round Coffee Table 864061 Assembly instructions

Actual product size H40 x W82 x D82 cm