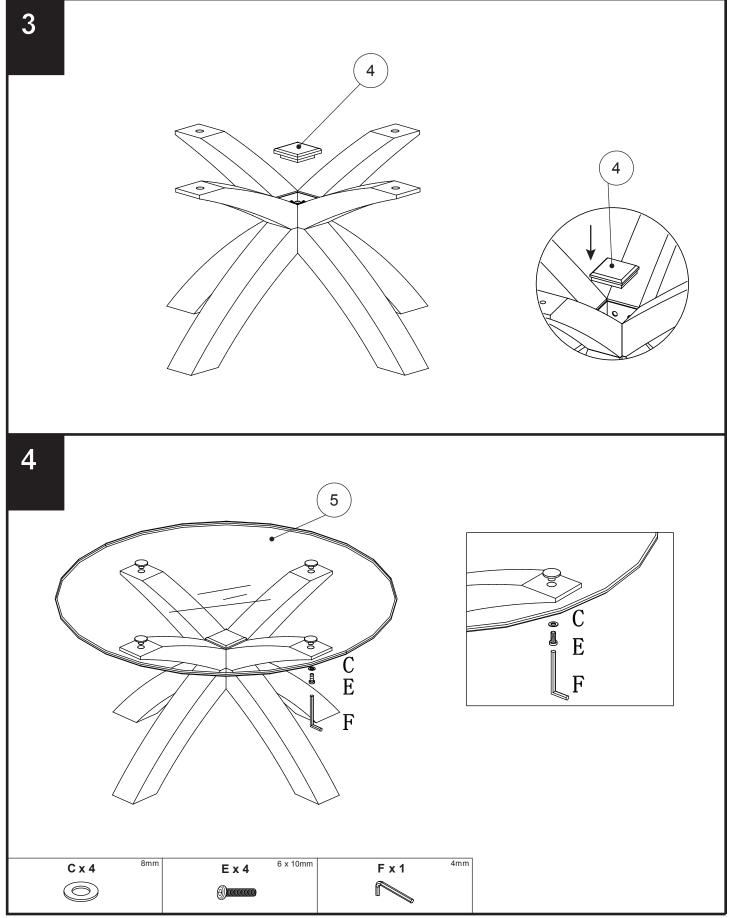

# **GETTING TO KNOW YOUR PRODUCT**

Components supplied. Please use this guide if you require replacement parts.

| Ref | Dimensions | Visual     | Qty | Ctn |
|-----|------------|------------|-----|-----|
| 1   | 32 x 8 cm  |            | 4   | 1   |
| 2   | 40.5 x 8cm |            | 4   | 1   |
| 3   | 10 x 7cm   | ф ф<br>ф ф | 1   | 1   |
| 4   | 7 x 7cm    |            | 1   | 1   |
| 5   | 82 x 82cm  | · /// ·    | 1   | 1   |

#### Fixtures and fittings supplied(not to scale)

| Ref | Dimensions | Visual | Qty |
|-----|------------|--------|-----|
| А   | 8mm        |        | 16  |
| В   | 8mm        |        | 16  |
| С   | 8mm        |        | 20  |
| D   | N/A        | 5      | 1   |
| F   | 4mm        |        | 1   |