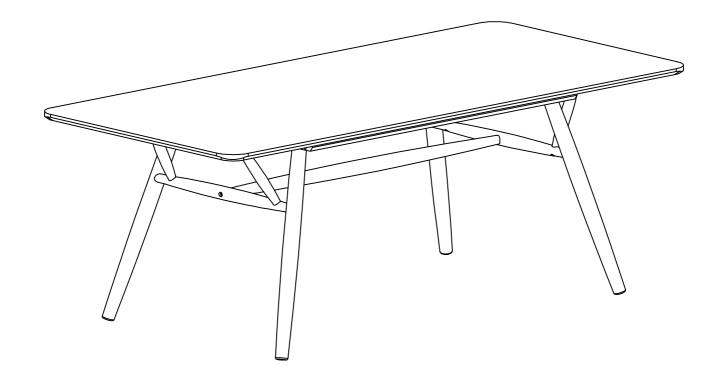

### JARVIS DINING TABLE

869390

Assembly instructions

Actual product size L195 X W90 X H76cm