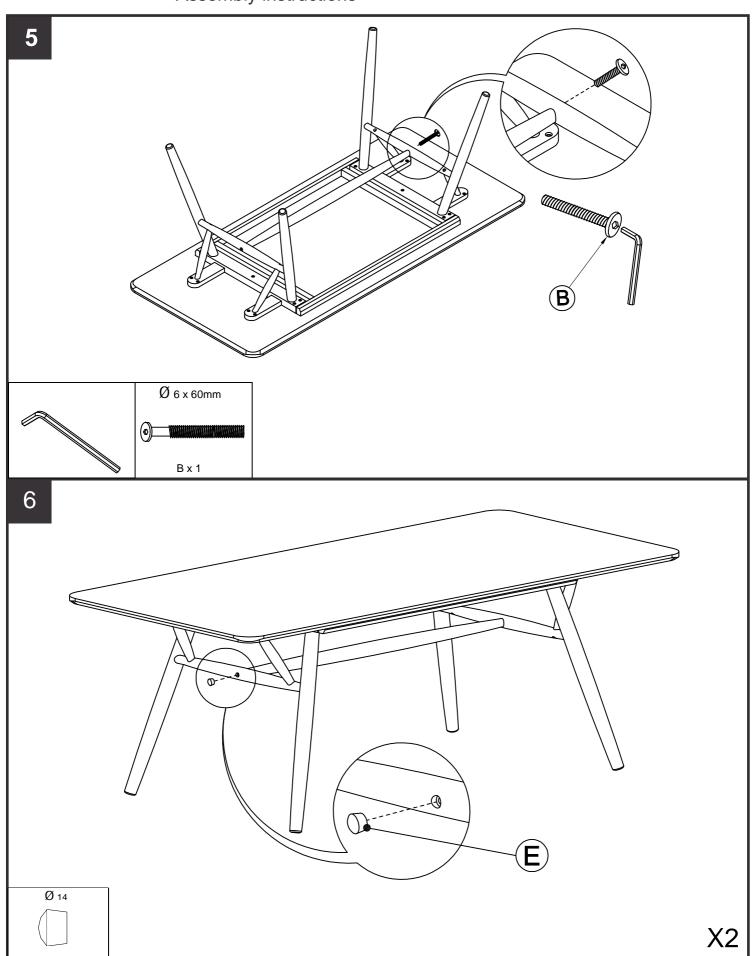

### **GETTING TO KNOW YOUR PRODUCT**

Components supplied. Please use this guide if you require replacement parts.

| Ref | Dimensions         | Visual | Qty |
|-----|--------------------|--------|-----|
| 1   | 195 x 90 x 6.5 cm  |        | 1   |
| 2   | 7 x 83.5 x 73.5 cm |        | 2   |
| 3   | 7 x 22.5 x 25 cm   |        | 4   |
| 4   | 5 x 116 cm         |        | 1   |