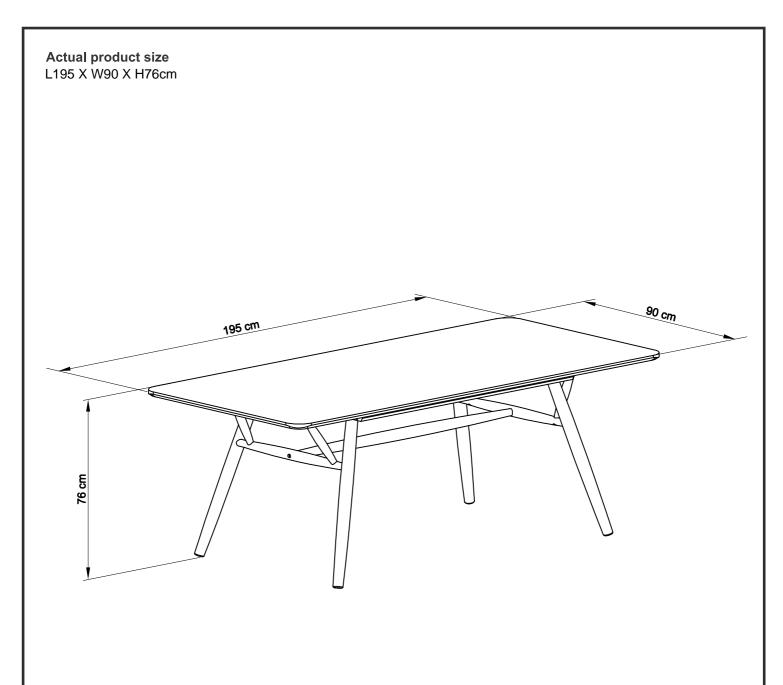

### JARVIS DINING TABLE

869390

Assembly instructions

Actual product size L195 X W90 X H76cm