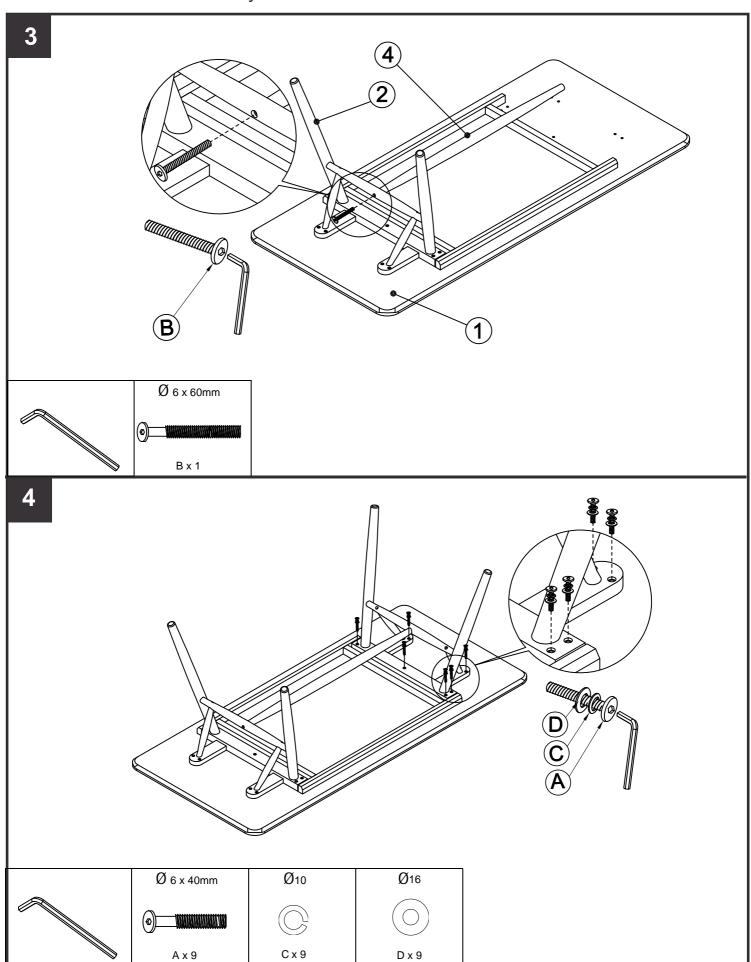

### **GETTING TO KNOW YOUR PRODUCT**

Components supplied. Please use this guide if you require replacement parts.

| Ref | Dimensions         | Visual | Qty |
|-----|--------------------|--------|-----|
| 1   | 195 x 90 x 6.5 cm  |        | 1   |
| 2   | 7 x 83.5 x 73.5 cm |        | 2   |
| 3   | 7 x 22.5 x 25 cm   |        | 4   |
| 4   | 5 x 116 cm         |        | 1   |