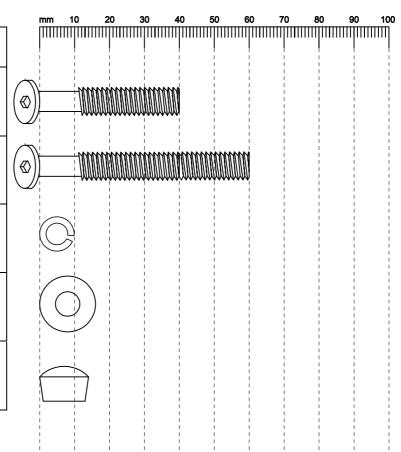

## Fixtures and fittings supplied (actual size)

| Ref | Dimensions | Qty | Extra<br>Fittings |
|-----|------------|-----|-------------------|
| A   | Ø6 x 40mm  | 22  | 2                 |
| В   | Ø6 x 60mm  | 2   | 1                 |
| С   | Ø10        | 18  | 2                 |
| D   | Ø16        | 18  | 2                 |
| Е   | Ø14        | 2   | 1                 |