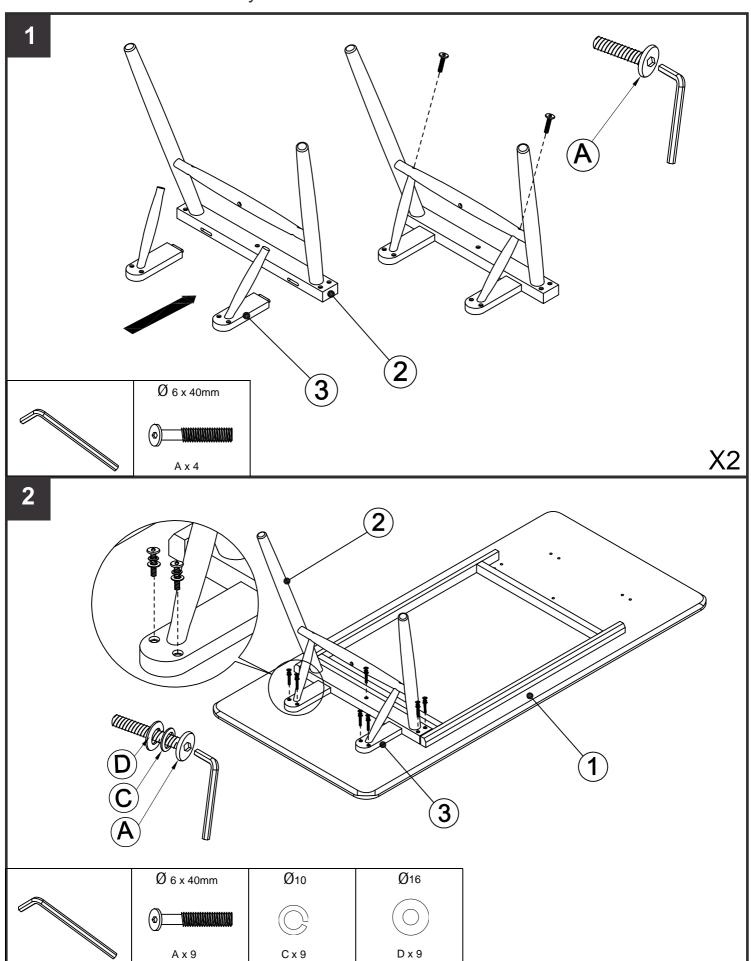

### **GETTING TO KNOW YOUR PRODUCT**

Components supplied. Please use this guide if you require replacement parts.

| Ref | Dimensions         | Visual | Qty |
|-----|--------------------|--------|-----|
| 1   | 195 x 90 x 6.5 cm  |        | 1   |
| 2   | 7 x 83.5 x 73.5 cm |        | 2   |
| 3   | 7 x 22.5 x 25 cm   |        | 4   |
| 4   | 5 x 116 cm         |        | 1   |