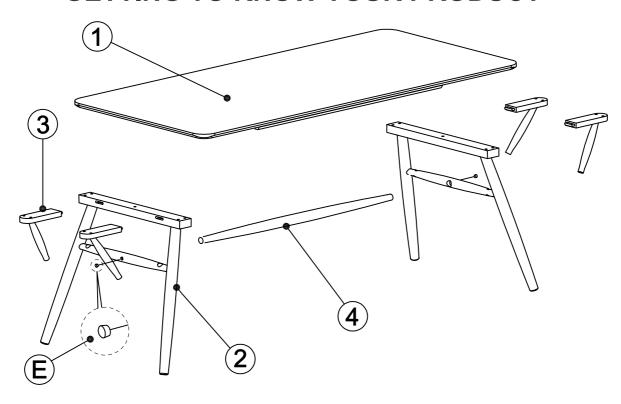

### **GETTING TO KNOW YOUR PRODUCT**

Components supplied. Please use this guide if you require replacement parts.

| Ref | Dimensions         | Visual | Qty |
|-----|--------------------|--------|-----|
| 1   | 195 x 90 x 6.5 cm  |        | 1   |
| 2   | 7 x 83.5 x 73.5 cm |        | 2   |
| 3   | 7 x 22.5 x 25 cm   |        | 4   |
| 4   | 5 x 116 cm         |        | 1   |