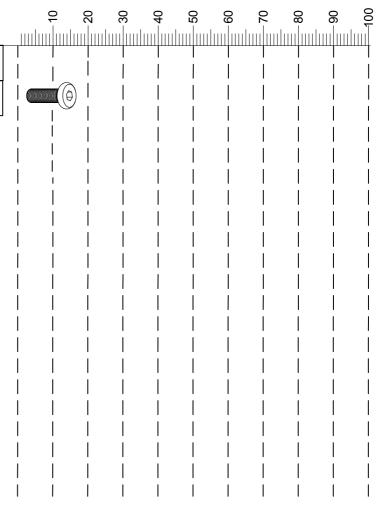

#### Fixtures and fittings supplied (actual size)

| Ref | Dimensions | Qty | Extra Fittings |
|-----|------------|-----|----------------|
| V39 | Ø6 x 12mm  | 8   | 1              |

# BLACK AND MIRROR SIDE 870394 Assembly instructions

Ø6 x 12mm