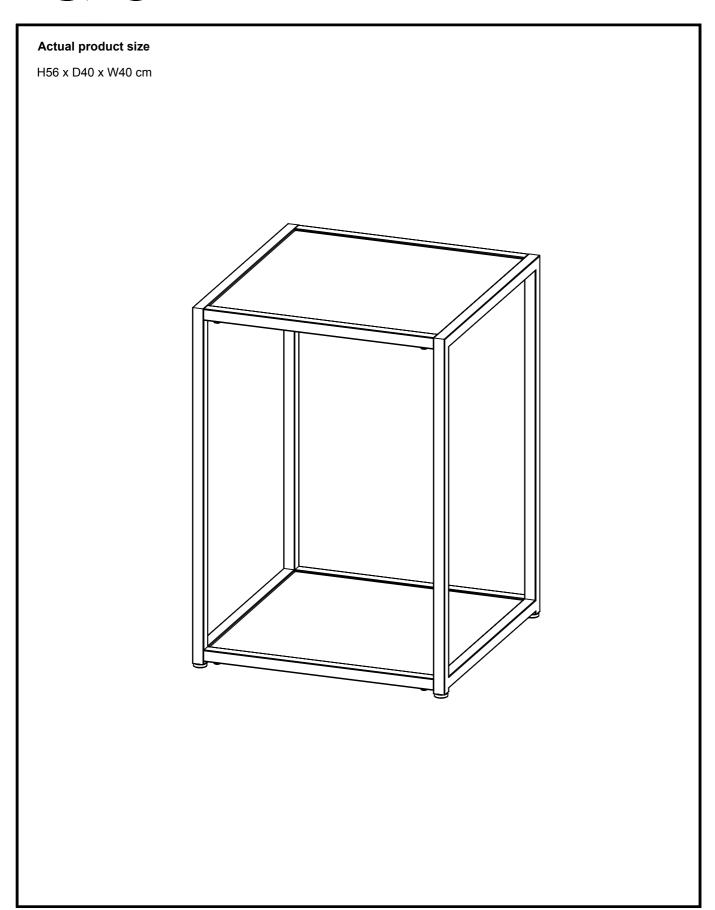

supplied. Please use this guide if you require replacement parts.

| Ref | Dimensions | Visual | Qty | Ctn |
|-----|------------|--------|-----|-----|
| 1   | 56x40cm    |        | 2   | 1   |
| 2   | 40x40cm    |        | 2   | 1   |



## BLACK AND MIRROR SIDE 870394

Assembly instructions

#### Fixtures and fittings supplied (actual size)

| Ref | Dimensions | Qty | Extra Fittings |
|-----|------------|-----|----------------|
| V39 | Ø6 x 12mm  | 8   | 1              |



#### Fixtures and fittings supplied ( not to scale)

| Ref | Dimensions | Visual | Qty |
|-----|------------|--------|-----|
| T1  | M4         |        | 1   |

## next

# BLACK AND MIRROR SIDE 870394 Assembly instructions





Ø6 x 12mm

# NEXT BLACK AND MIRROR SIDE 870394





## NEXT BLACK AND MIRROR SIDE 870394