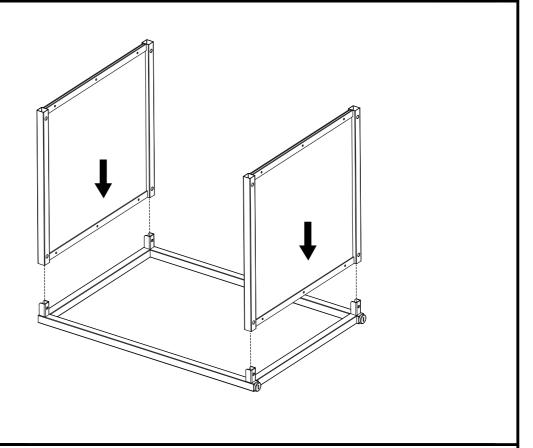

RROR SIDE**

870394

Assembly instructions

### **GETTING TO KNOW YOUR PRODUCT**



Components supplied. Please use this guide if you require replacement parts.

| Ref | Dimensions | Visual | Qty | Ctn |
|-----|------------|--------|-----|-----|
| 1   | 56x40cm    |        | 2   | 1   |
| 2   | 40x40cm    |        | 2   | 1   |



## BLACK AND MIRROR SIDE 870394

Assembly instructions

#### Fixtures and fittings supplied (actual size)

| Ref | Dimensions | Qty | Extra Fittings |
|-----|------------|-----|----------------|
| V39 | Ø6 x 12mm  | 8   | 1              |



#### Fixtures and fittings supplied ( not to scale)

| Ref | Dimensions | Visual | Qty |
|-----|------------|--------|-----|
| T1  | M4         |        | 1   |

## next

# BLACK AND MIRROR SIDE 870394 Assembly instructions





Ø6 x 12mm

# NEXT BLACK AND MIRROR SIDE 870394





## NEXT BLACK AND MIRROR SIDE 870394