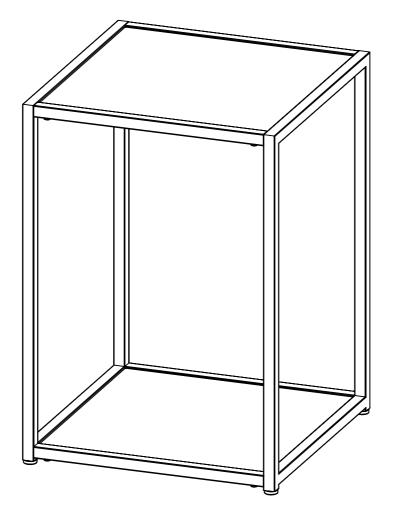

### **BLACK AND MIRROR SIDE**

870394 Assembly instructions

#### **Actual product size**

H56 x D40 x W40 cm



## Need Help?

With: Assembly instruction
Missing or damaged parts

CALL: 0333 777 8999

**IMPORTANT - RETAIN FOR FUTURE REFERENCE** 

#### BLACK AND MIRROR SIDE 870394 Assembly instructions

#### **BEFORE YOU START**

#### Warnings

We suggest you retain these instructions for future reference.

Keep fittings out of children's reach and keep children well away from construction area.

This product should only be used on firm, level ground.

Please periodically check all fittings and re-tighten as necessary.

Please do not sit or stand on your table.

Avoid exposing the furniture to excessive heat or direct sunlight as this can cause deterioration of the colour.

Unwrap all packaging materials and place the components on top of the carton box or on a clean floor to protect it from damage