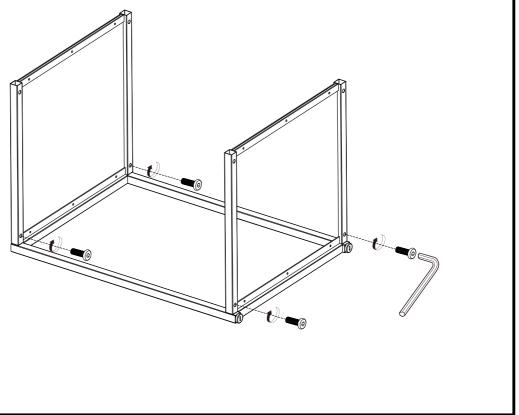

OR SIDE**

870394

Assembly instructions

### **GETTING TO KNOW YOUR PRODUCT**



Components supplied. Please use this guide if you require replacement parts.

| Ref | Dimensions | Visual | Qty | Ctn |
|-----|------------|--------|-----|-----|
| 1   | 56x40cm    |        | 2   | 1   |
| 2   | 40x40cm    |        | 2   | 1   |



## BLACK AND MIRROR SIDE 870394

Assembly instructions

#### Fixtures and fittings supplied (actual size)

| Ref | Dimensions | Qty | Extra Fittings |
|-----|------------|-----|----------------|
| V39 | Ø6 x 12mm  | 8   | 1              |



#### Fixtures and fittings supplied ( not to scale)

| Ref | Dimensions | Visual | Qty |
|-----|------------|--------|-----|
| T1  | M4         |        | 1   |

## next

# BLACK AND MIRROR SIDE 870394 Assembly instructions





Ø6 x 12mm

# NEXT BLACK AND MIRROR SIDE 870394





## NEXT BLACK AND MIRROR SIDE 870394