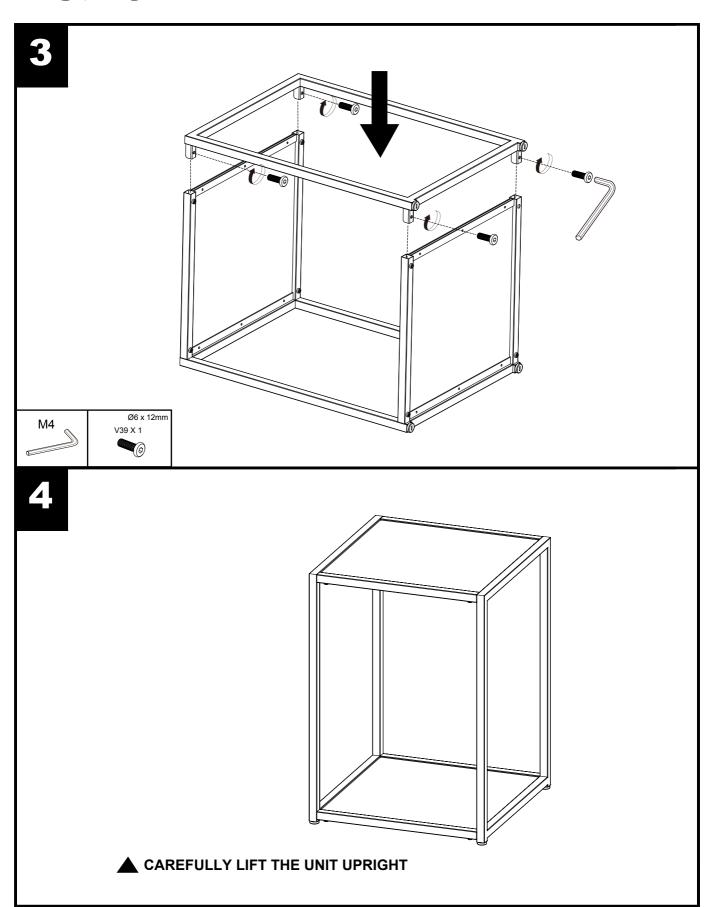

TTING TO KNOW YOUR PRODUCT**



Components supplied. Please use this guide if you require replacement parts.

| Ref | Dimensions | Visual | Qty | Ctn |
|-----|------------|--------|-----|-----|
| 1   | 56x40cm    |        | 2   | 1   |
| 2   | 40x40cm    |        | 2   | 1   |



## BLACK AND MIRROR SIDE 870394

Assembly instructions

#### Fixtures and fittings supplied (actual size)

| Ref | Dimensions | Qty | Extra Fittings |
|-----|------------|-----|----------------|
| V39 | Ø6 x 12mm  | 8   | 1              |



#### Fixtures and fittings supplied ( not to scale)

| Ref | Dimensions | Visual | Qty |
|-----|------------|--------|-----|
| T1  | M4         |        | 1   |

## next

# BLACK AND MIRROR SIDE 870394 Assembly instructions





Ø6 x 12mm

# NEXT BLACK AND MIRROR SIDE 870394





## NEXT BLACK AND MIRROR SIDE 870394