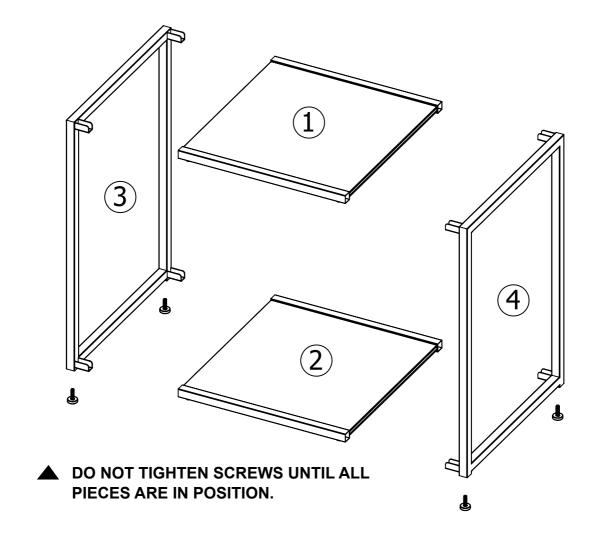

### **GETTING TO KNOW YOUR PRODUCT**

Components supplied. Please use this guide if you require replacement parts.

| Ref | Dimensions | Visual | Qty | Ctn |
|-----|------------|--------|-----|-----|
| 1   | 56x40cm    |        | 2   | 1   |
| 2   | 40x40cm    |        | 2   | 1   |