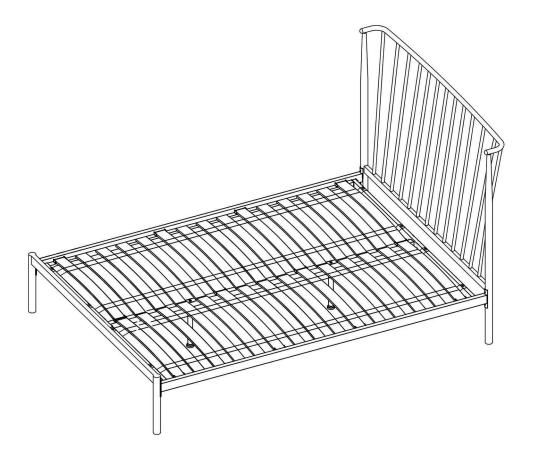

## IRVINE METAL BED SMALL DOUBLE

#### Actual product size

H118 x W143 x L211cm

871297-IRVINE WHITE BED 965098-IRVINE BLACK BED 459060-IRVINE TEAL BED