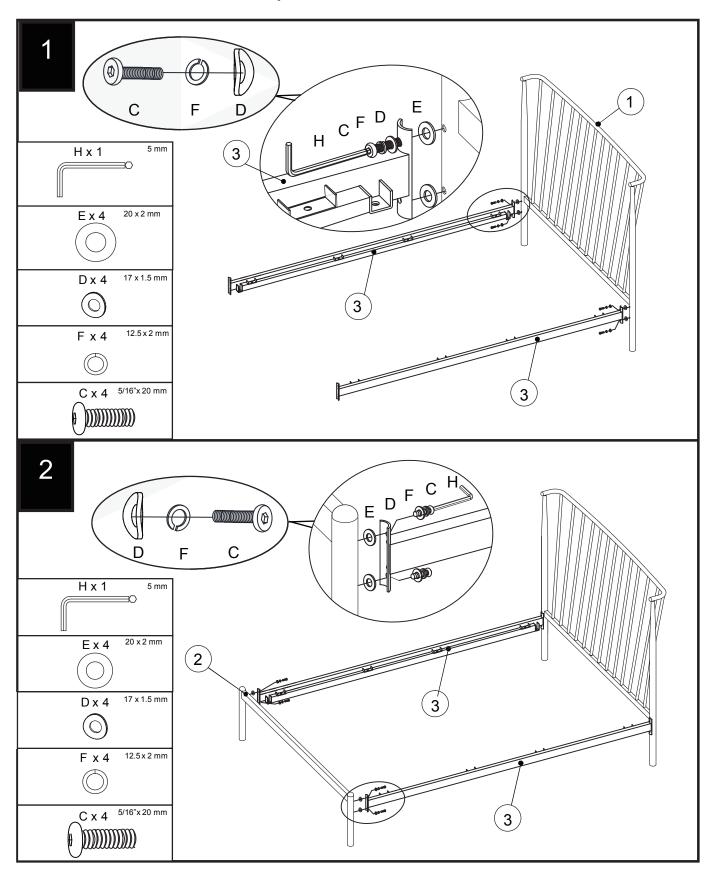

# Next IRVINE METAL BED SMALL DOUBLE Assembly instructions

# **GETTING TO KNOW YOUR PRODUCT**

Components supplied. Please use this guide if you require a replacement parts.

| Ref  | Dimensions     | Visual | Qty | Ctn  | Ref  | Dimensions   | Visual                                                                                                                                                                                                                                                                                                                                                                                                                                                                                                                                                                                                                                                                                                                                                                                                                                                                                                                                                                                                                                                                                                                                                                                                                                                                                                                                                                                                                                                                                                                                                                                                                                                                                                                                                                                                                                                                                                                                                                                                                                                                                                                         | Qty | Ctn  |
|------|----------------|--------|-----|------|------|--------------|--------------------------------------------------------------------------------------------------------------------------------------------------------------------------------------------------------------------------------------------------------------------------------------------------------------------------------------------------------------------------------------------------------------------------------------------------------------------------------------------------------------------------------------------------------------------------------------------------------------------------------------------------------------------------------------------------------------------------------------------------------------------------------------------------------------------------------------------------------------------------------------------------------------------------------------------------------------------------------------------------------------------------------------------------------------------------------------------------------------------------------------------------------------------------------------------------------------------------------------------------------------------------------------------------------------------------------------------------------------------------------------------------------------------------------------------------------------------------------------------------------------------------------------------------------------------------------------------------------------------------------------------------------------------------------------------------------------------------------------------------------------------------------------------------------------------------------------------------------------------------------------------------------------------------------------------------------------------------------------------------------------------------------------------------------------------------------------------------------------------------------|-----|------|
| 1.01 | Difficitations | Visual | Qty | Otti | 1101 | Difficitions | Visual                                                                                                                                                                                                                                                                                                                                                                                                                                                                                                                                                                                                                                                                                                                                                                                                                                                                                                                                                                                                                                                                                                                                                                                                                                                                                                                                                                                                                                                                                                                                                                                                                                                                                                                                                                                                                                                                                                                                                                                                                                                                                                                         | Qty | Otti |
| 1    | 143 x 118 cm   |        | 1   | 1    | 6    | 24 x 2.5cm   | 0                                                                                                                                                                                                                                                                                                                                                                                                                                                                                                                                                                                                                                                                                                                                                                                                                                                                                                                                                                                                                                                                                                                                                                                                                                                                                                                                                                                                                                                                                                                                                                                                                                                                                                                                                                                                                                                                                                                                                                                                                                                                                                                              | 2   | 2    |
|      |                |        |     | -    |      | 4=0 00       |                                                                                                                                                                                                                                                                                                                                                                                                                                                                                                                                                                                                                                                                                                                                                                                                                                                                                                                                                                                                                                                                                                                                                                                                                                                                                                                                                                                                                                                                                                                                                                                                                                                                                                                                                                                                                                                                                                                                                                                                                                                                                                                                |     | 4    |
| 2    | 143 x 38 cm    |        | 1   | 1    | 7    | 172 × 68 cm  | A SHARE THE REAL PROPERTY OF THE PERSON OF T | 2   | 1    |
| 3    | 192 x 9 cm     |        | 2   | 2    |      |              |                                                                                                                                                                                                                                                                                                                                                                                                                                                                                                                                                                                                                                                                                                                                                                                                                                                                                                                                                                                                                                                                                                                                                                                                                                                                                                                                                                                                                                                                                                                                                                                                                                                                                                                                                                                                                                                                                                                                                                                                                                                                                                                                |     |      |
| 4    | 184.5 x 5 cm   |        | 1   | 2    |      |              |                                                                                                                                                                                                                                                                                                                                                                                                                                                                                                                                                                                                                                                                                                                                                                                                                                                                                                                                                                                                                                                                                                                                                                                                                                                                                                                                                                                                                                                                                                                                                                                                                                                                                                                                                                                                                                                                                                                                                                                                                                                                                                                                |     |      |
| 5    | 137 x 2.5 cm   |        | 2   | 2    |      |              |                                                                                                                                                                                                                                                                                                                                                                                                                                                                                                                                                                                                                                                                                                                                                                                                                                                                                                                                                                                                                                                                                                                                                                                                                                                                                                                                                                                                                                                                                                                                                                                                                                                                                                                                                                                                                                                                                                                                                                                                                                                                                                                                |     |      |

# Assembly instructions

Fixtures and fittings supplied (actual size)

| Ref | Dimensions  | Qty | *Extra<br>Fitting |
|-----|-------------|-----|-------------------|
| А   | 1/4"x 20 mm | 14  | 2                 |
| В   | 1/4"x 35 mm | 2   | 1                 |
| С   | 5/16"x20 mm | 8   | 1                 |
| D   | 17x1.5 mm   | 8   | 1                 |
| E   | 20 x 2 mm   | 8   | 1                 |
| F   | 12.5 x 2 mm | 8   | 1                 |

Fixtures and fittings supplied (not to scale)

| Ref | Dimensions | Visual | Qty |
|-----|------------|--------|-----|
| G   | 4mm        |        | 1   |
| Н   | 5mm        |        | 1   |