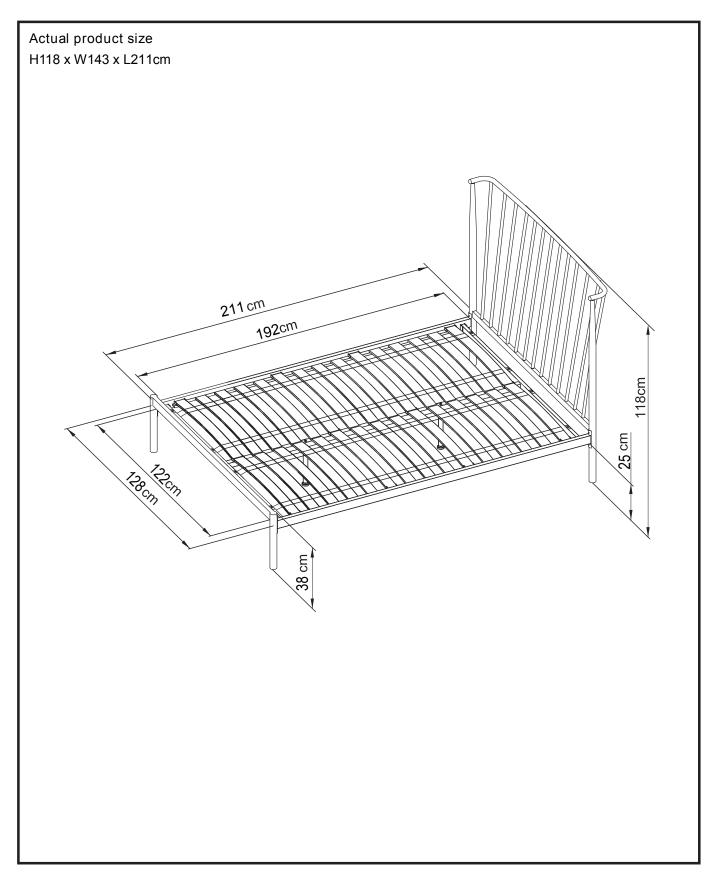

#### Actual product size

H118 x W143 x L211cm

871297-IRVINE WHITE BED 965098-IRVINE BLACK BED 459060-IRVINE TEAL BED