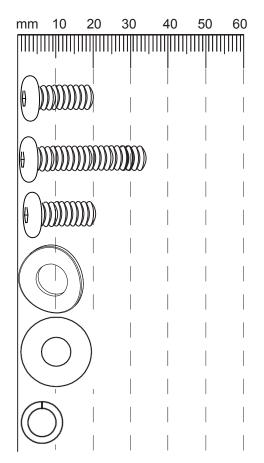

# Assembly instructions

Fixtures and fittings supplied (actual size)

| Ref | Dimensions  | Qty | *Extra<br>Fitting |
|-----|-------------|-----|-------------------|
| А   | 1/4"x 20 mm | 14  | 2                 |
| В   | 1/4"x 35 mm | 2   | 1                 |
| С   | 5/16"x20 mm | 8   | 1                 |
| D   | 17x1.5 mm   | 8   | 1                 |
| E   | 20 x 2 mm   | 8   | 1                 |
| F   | 12.5 x 2 mm | 8   | 1                 |