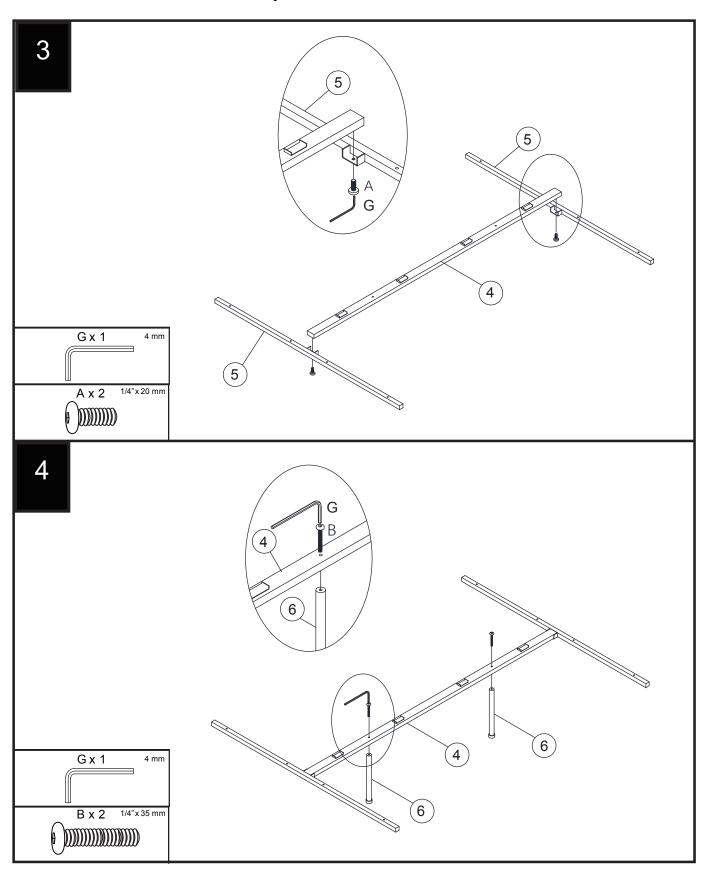

# Next IRVINE METAL BED SMALL DOUBLE Assembly instructions

# **GETTING TO KNOW YOUR PRODUCT**

Components supplied. Please use this guide if you require a replacement parts.

| Ref  | Dimensions     | Visual | Qty | Ctn  | Ref  | Dimensions   | Visual                                                                                                                                                                                                                                                                                                                                                                                                                                                                                                                                                                                                                                                                                                                                                                                                                                                                                                                                                                                                                                                                                                                                                                                                                                                                                                                                                                                                                                                                                                                                                                                                                                                                                                                                                                                                                                                                                                                                                                                                                                                                                                                         | Qty | Ctn  |
|------|----------------|--------|-----|------|------|--------------|--------------------------------------------------------------------------------------------------------------------------------------------------------------------------------------------------------------------------------------------------------------------------------------------------------------------------------------------------------------------------------------------------------------------------------------------------------------------------------------------------------------------------------------------------------------------------------------------------------------------------------------------------------------------------------------------------------------------------------------------------------------------------------------------------------------------------------------------------------------------------------------------------------------------------------------------------------------------------------------------------------------------------------------------------------------------------------------------------------------------------------------------------------------------------------------------------------------------------------------------------------------------------------------------------------------------------------------------------------------------------------------------------------------------------------------------------------------------------------------------------------------------------------------------------------------------------------------------------------------------------------------------------------------------------------------------------------------------------------------------------------------------------------------------------------------------------------------------------------------------------------------------------------------------------------------------------------------------------------------------------------------------------------------------------------------------------------------------------------------------------------|-----|------|
| 1.01 | Difficitations | Visual | Qty | Otti | 1101 | Difficitions | Visual                                                                                                                                                                                                                                                                                                                                                                                                                                                                                                                                                                                                                                                                                                                                                                                                                                                                                                                                                                                                                                                                                                                                                                                                                                                                                                                                                                                                                                                                                                                                                                                                                                                                                                                                                                                                                                                                                                                                                                                                                                                                                                                         | Qty | Otti |
| 1    | 143 x 118 cm   |        | 1   | 1    | 6    | 24 x 2.5cm   | 0                                                                                                                                                                                                                                                                                                                                                                                                                                                                                                                                                                                                                                                                                                                                                                                                                                                                                                                                                                                                                                                                                                                                                                                                                                                                                                                                                                                                                                                                                                                                                                                                                                                                                                                                                                                                                                                                                                                                                                                                                                                                                                                              | 2   | 2    |
|      |                |        |     | -    |      | 4=0 00       |                                                                                                                                                                                                                                                                                                                                                                                                                                                                                                                                                                                                                                                                                                                                                                                                                                                                                                                                                                                                                                                                                                                                                                                                                                                                                                                                                                                                                                                                                                                                                                                                                                                                                                                                                                                                                                                                                                                                                                                                                                                                                                                                |     | 4    |
| 2    | 143 x 38 cm    |        | 1   | 1    | 7    | 172 × 68 cm  | A SHARE THE REAL PROPERTY OF THE PERSON OF T | 2   | 1    |
| 3    | 192 x 9 cm     |        | 2   | 2    |      |              |                                                                                                                                                                                                                                                                                                                                                                                                                                                                                                                                                                                                                                                                                                                                                                                                                                                                                                                                                                                                                                                                                                                                                                                                                                                                                                                                                                                                                                                                                                                                                                                                                                                                                                                                                                                                                                                                                                                                                                                                                                                                                                                                |     |      |
| 4    | 184.5 x 5 cm   |        | 1   | 2    |      |              |                                                                                                                                                                                                                                                                                                                                                                                                                                                                                                                                                                                                                                                                                                                                                                                                                                                                                                                                                                                                                                                                                                                                                                                                                                                                                                                                                                                                                                                                                                                                                                                                                                                                                                                                                                                                                                                                                                                                                                                                                                                                                                                                |     |      |
| 5    | 137 x 2.5 cm   |        | 2   | 2    |      |              |                                                                                                                                                                                                                                                                                                                                                                                                                                                                                                                                                                                                                                                                                                                                                                                                                                                                                                                                                                                                                                                                                                                                                                                                                                                                                                                                                                                                                                                                                                                                                                                                                                                                                                                                                                                                                                                                                                                                                                                                                                                                                                                                |     |      |

# Assembly instructions

Fixtures and fittings supplied (actual size)

| Ref | Dimensions  | Qty | *Extra<br>Fitting |
|-----|-------------|-----|-------------------|
| А   | 1/4"x 20 mm | 14  | 2                 |
| В   | 1/4"x 35 mm | 2   | 1                 |
| С   | 5/16"x20 mm | 8   | 1                 |
| D   | 17x1.5 mm   | 8   | 1                 |
| E   | 20 x 2 mm   | 8   | 1                 |
| F   | 12.5 x 2 mm | 8   | 1                 |

Fixtures and fittings supplied (not to scale)

| Ref | Dimensions | Visual | Qty |
|-----|------------|--------|-----|
| G   | 4mm        |        | 1   |
| Н   | 5mm        |        | 1   |