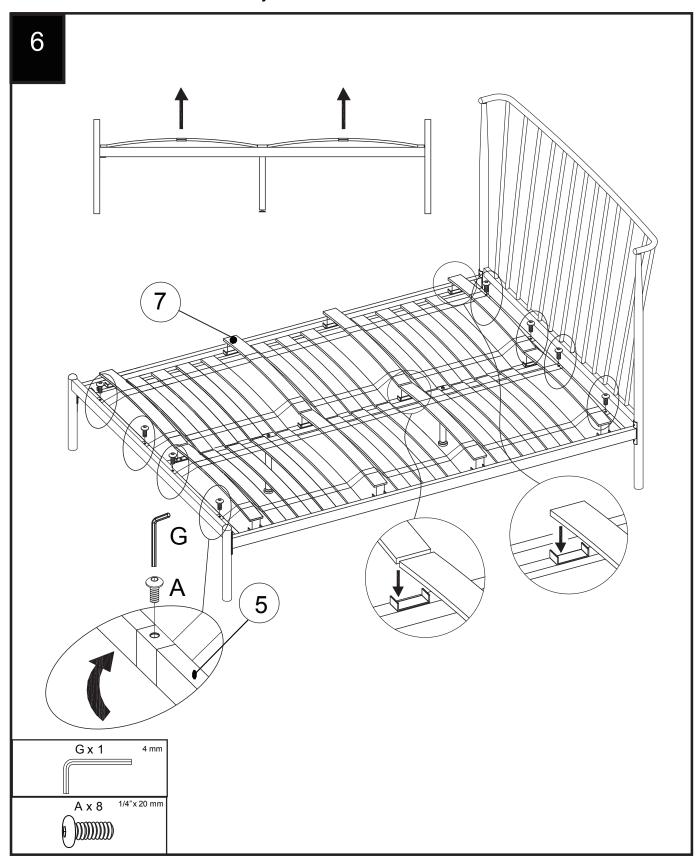

## IRVINE METAL BED SMALL DOUBLE

IMPORTANT: Once the feet (part 6) have been assembled and attached they should be adjusted to ensure they do not touch the floor (5mm above floor) to allow for movement once the mattress is placed on the bed frame.

It is important to note that when moving the bed ensure that it is not dragged into its new position to prevent the possibility of these feet being twisted or angled to one side which could lead to the collapse of the centre of the bed.

Remove the mattress and lift the bed into its new position to avoid damaging the bed. Ensure the feet are at 90° to the floor before replacing the mattress.