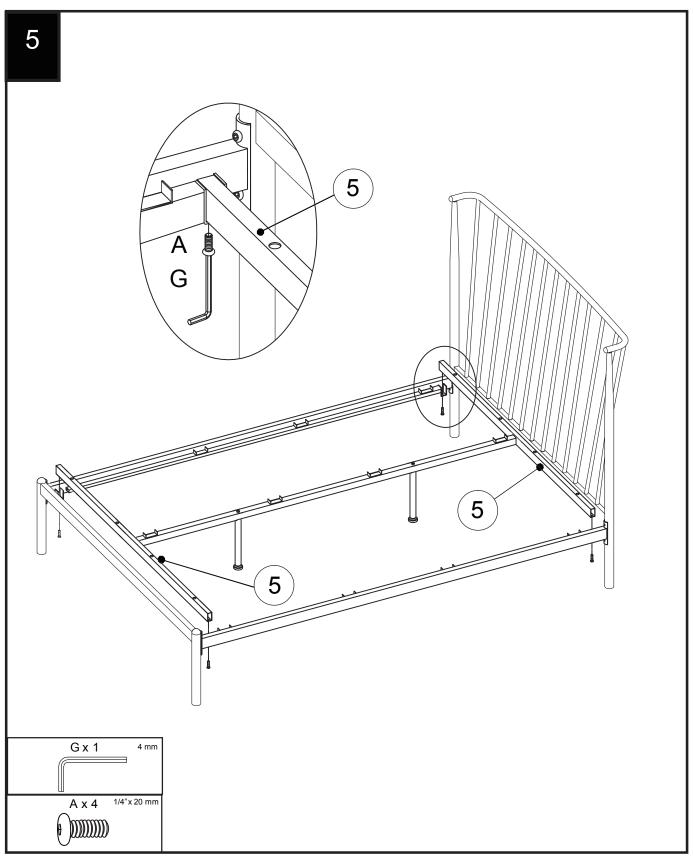

# Next IRVINE METAL BED SMALL DOUBLE Assembly instructions

# **GETTING TO KNOW YOUR PRODUCT**

Components supplied. Please use this guide if you require a replacement parts.

| Ref  | Dimensions     | Visual | Qty | Ctn  | Ref  | Dimensions   | Visual                                                                                                                                                                                                                                                                                                                                                                                                                                                                                                                                                                                                                                                                                                                                                                                                                                                                                                                                                                                                                                                                                                                                                                                                                                                                                                                                                                                                                                                                                                                                                                                                                                                                                                                                                                                                                                                                                                                                                                                                                                                                                                                         | Qty | Ctn  |
|------|----------------|--------|-----|------|------|--------------|--------------------------------------------------------------------------------------------------------------------------------------------------------------------------------------------------------------------------------------------------------------------------------------------------------------------------------------------------------------------------------------------------------------------------------------------------------------------------------------------------------------------------------------------------------------------------------------------------------------------------------------------------------------------------------------------------------------------------------------------------------------------------------------------------------------------------------------------------------------------------------------------------------------------------------------------------------------------------------------------------------------------------------------------------------------------------------------------------------------------------------------------------------------------------------------------------------------------------------------------------------------------------------------------------------------------------------------------------------------------------------------------------------------------------------------------------------------------------------------------------------------------------------------------------------------------------------------------------------------------------------------------------------------------------------------------------------------------------------------------------------------------------------------------------------------------------------------------------------------------------------------------------------------------------------------------------------------------------------------------------------------------------------------------------------------------------------------------------------------------------------|-----|------|
| 1.01 | Difficitations | Visual | Qty | Otti | 1101 | Difficitions | Visual                                                                                                                                                                                                                                                                                                                                                                                                                                                                                                                                                                                                                                                                                                                                                                                                                                                                                                                                                                                                                                                                                                                                                                                                                                                                                                                                                                                                                                                                                                                                                                                                                                                                                                                                                                                                                                                                                                                                                                                                                                                                                                                         | Qty | Otti |
| 1    | 143 x 118 cm   |        | 1   | 1    | 6    | 24 x 2.5cm   | 0                                                                                                                                                                                                                                                                                                                                                                                                                                                                                                                                                                                                                                                                                                                                                                                                                                                                                                                                                                                                                                                                                                                                                                                                                                                                                                                                                                                                                                                                                                                                                                                                                                                                                                                                                                                                                                                                                                                                                                                                                                                                                                                              | 2   | 2    |
|      |                |        |     | -    |      | 4=0 00       |                                                                                                                                                                                                                                                                                                                                                                                                                                                                                                                                                                                                                                                                                                                                                                                                                                                                                                                                                                                                                                                                                                                                                                                                                                                                                                                                                                                                                                                                                                                                                                                                                                                                                                                                                                                                                                                                                                                                                                                                                                                                                                                                |     | 4    |
| 2    | 143 x 38 cm    |        | 1   | 1    | 7    | 172 × 68 cm  | A SHARE THE REAL PROPERTY OF THE PERSON OF T | 2   | 1    |
| 3    | 192 x 9 cm     |        | 2   | 2    |      |              |                                                                                                                                                                                                                                                                                                                                                                                                                                                                                                                                                                                                                                                                                                                                                                                                                                                                                                                                                                                                                                                                                                                                                                                                                                                                                                                                                                                                                                                                                                                                                                                                                                                                                                                                                                                                                                                                                                                                                                                                                                                                                                                                |     |      |
| 4    | 184.5 x 5 cm   |        | 1   | 2    |      |              |                                                                                                                                                                                                                                                                                                                                                                                                                                                                                                                                                                                                                                                                                                                                                                                                                                                                                                                                                                                                                                                                                                                                                                                                                                                                                                                                                                                                                                                                                                                                                                                                                                                                                                                                                                                                                                                                                                                                                                                                                                                                                                                                |     |      |
| 5    | 137 x 2.5 cm   |        | 2   | 2    |      |              |                                                                                                                                                                                                                                                                                                                                                                                                                                                                                                                                                                                                                                                                                                                                                                                                                                                                                                                                                                                                                                                                                                                                                                                                                                                                                                                                                                                                                                                                                                                                                                                                                                                                                                                                                                                                                                                                                                                                                                                                                                                                                                                                |     |      |

# Assembly instructions

Fixtures and fittings supplied (actual size)

| Ref | Dimensions  | Qty | *Extra<br>Fitting |
|-----|-------------|-----|-------------------|
| А   | 1/4"x 20 mm | 14  | 2                 |
| В   | 1/4"x 35 mm | 2   | 1                 |
| С   | 5/16"x20 mm | 8   | 1                 |
| D   | 17x1.5 mm   | 8   | 1                 |
| E   | 20 x 2 mm   | 8   | 1                 |
| F   | 12.5 x 2 mm | 8   | 1                 |

Fixtures and fittings supplied (not to scale)

| Ref | Dimensions | Visual | Qty |
|-----|------------|--------|-----|
| G   | 4mm        |        | 1   |
| Н   | 5mm        |        | 1   |