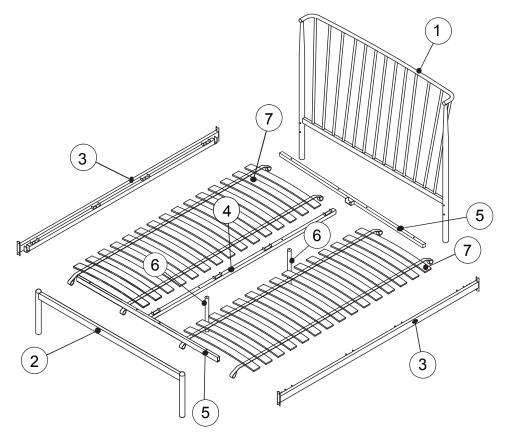

# **GETTING TO KNOW YOUR PRODUCT**

Components supplied. Please use this guide if you require a replacement parts.

| Ref  | Dimensions     | Visual | Qty | Ctn  | Ref  | Dimensions   | Visual                                                                                                                                                                                                                                                                                                                                                                                                                                                                                                                                                                                                                                                                                                                                                                                                                                                                                                                                                                                                                                                                                                                                                                                                                                                                                                                                                                                                                                                                                                                                                                                                                                                                                                                                                                                                                                                                                                                                                                                                                                                                                                                         | Qty | Ctn  |
|------|----------------|--------|-----|------|------|--------------|--------------------------------------------------------------------------------------------------------------------------------------------------------------------------------------------------------------------------------------------------------------------------------------------------------------------------------------------------------------------------------------------------------------------------------------------------------------------------------------------------------------------------------------------------------------------------------------------------------------------------------------------------------------------------------------------------------------------------------------------------------------------------------------------------------------------------------------------------------------------------------------------------------------------------------------------------------------------------------------------------------------------------------------------------------------------------------------------------------------------------------------------------------------------------------------------------------------------------------------------------------------------------------------------------------------------------------------------------------------------------------------------------------------------------------------------------------------------------------------------------------------------------------------------------------------------------------------------------------------------------------------------------------------------------------------------------------------------------------------------------------------------------------------------------------------------------------------------------------------------------------------------------------------------------------------------------------------------------------------------------------------------------------------------------------------------------------------------------------------------------------|-----|------|
| 1.01 | Difficitations | Visual | Qty | Otti | 1101 | Difficitions | Visual                                                                                                                                                                                                                                                                                                                                                                                                                                                                                                                                                                                                                                                                                                                                                                                                                                                                                                                                                                                                                                                                                                                                                                                                                                                                                                                                                                                                                                                                                                                                                                                                                                                                                                                                                                                                                                                                                                                                                                                                                                                                                                                         | Qty | Otti |
| 1    | 143 x 118 cm   |        | 1   | 1    | 6    | 24 x 2.5cm   | 0                                                                                                                                                                                                                                                                                                                                                                                                                                                                                                                                                                                                                                                                                                                                                                                                                                                                                                                                                                                                                                                                                                                                                                                                                                                                                                                                                                                                                                                                                                                                                                                                                                                                                                                                                                                                                                                                                                                                                                                                                                                                                                                              | 2   | 2    |
|      |                |        |     | -    |      | 4=0 00       |                                                                                                                                                                                                                                                                                                                                                                                                                                                                                                                                                                                                                                                                                                                                                                                                                                                                                                                                                                                                                                                                                                                                                                                                                                                                                                                                                                                                                                                                                                                                                                                                                                                                                                                                                                                                                                                                                                                                                                                                                                                                                                                                |     | 4    |
| 2    | 143 x 38 cm    |        | 1   | 1    | 7    | 172 × 68 cm  | A SHARE THE REAL PROPERTY OF THE PERSON OF T | 2   | 1    |
| 3    | 192 x 9 cm     |        | 2   | 2    |      |              |                                                                                                                                                                                                                                                                                                                                                                                                                                                                                                                                                                                                                                                                                                                                                                                                                                                                                                                                                                                                                                                                                                                                                                                                                                                                                                                                                                                                                                                                                                                                                                                                                                                                                                                                                                                                                                                                                                                                                                                                                                                                                                                                |     |      |
| 4    | 184.5 x 5 cm   |        | 1   | 2    |      |              |                                                                                                                                                                                                                                                                                                                                                                                                                                                                                                                                                                                                                                                                                                                                                                                                                                                                                                                                                                                                                                                                                                                                                                                                                                                                                                                                                                                                                                                                                                                                                                                                                                                                                                                                                                                                                                                                                                                                                                                                                                                                                                                                |     |      |
| 5    | 137 x 2.5 cm   |        | 2   | 2    |      |              |                                                                                                                                                                                                                                                                                                                                                                                                                                                                                                                                                                                                                                                                                                                                                                                                                                                                                                                                                                                                                                                                                                                                                                                                                                                                                                                                                                                                                                                                                                                                                                                                                                                                                                                                                                                                                                                                                                                                                                                                                                                                                                                                |     |      |