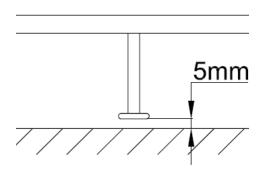

When adjusting the support legs ensure that the foot is set 5-10mm from the floor surface without the mattress in place. When in use the legs will create the required support for the product.

Never allow any kind of liquid to remain on your furniture. Absorption can cause materials to warp or finishes to de-laminate.

## IRVINE METAL BED SMALL DOUBLE

IMPORTANT: Once the feet (part 6) have been assembled and attached they should be adjusted to ensure they do not touch the floor (5mm above floor) to allow for movement once the mattress is placed on the bed frame.