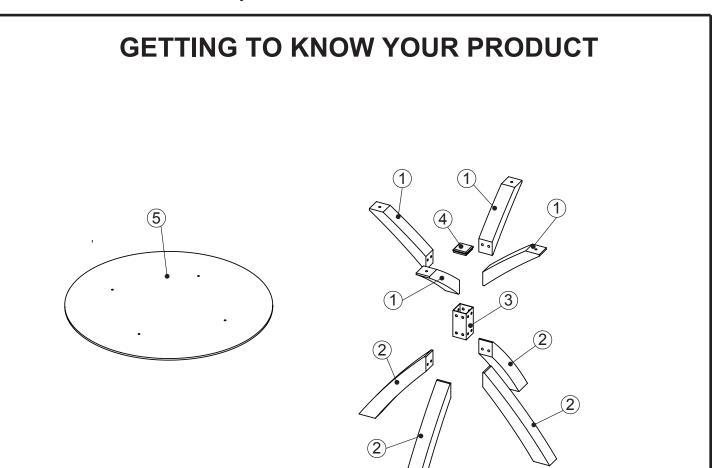

## **Dext** Oak And Glass Round Dining Table 873119 Assembly instructions

Components supplied. Please use this guide if you require replacement parts.

| Ref | Dimensions | Visual                                                        | Qty | Ctn |
|-----|------------|---------------------------------------------------------------|-----|-----|
| 1   | 44 x 8cm   |                                                               | 4   | 1   |
| 2   | 61 x 8cm   |                                                               | 4   | 1   |
| 3   | 16 x 8cm   | $ \begin{array}{ccc} \Phi & \Phi \\ \Phi & \Phi \end{array} $ | 1   | 1   |
| 4   | 8 x 8cm    |                                                               | 1   | 1   |
| 5   | 110x110cm  |                                                               | 1   | 1   |