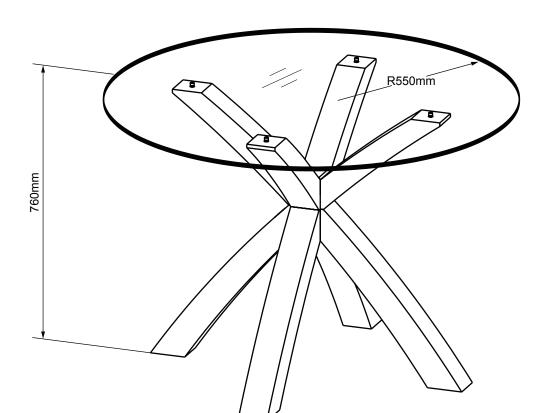

## Oak And Glass Round Dining Table 873119 Assembly instructions

Actual product size H76 x W110 x D110cm

With: Assembly instructions Missing or damaged parts

CALL: 0333 777 8999

# Oak And Glass Round Dining Table 873119

Actual product size H76 x W110 x D110cm