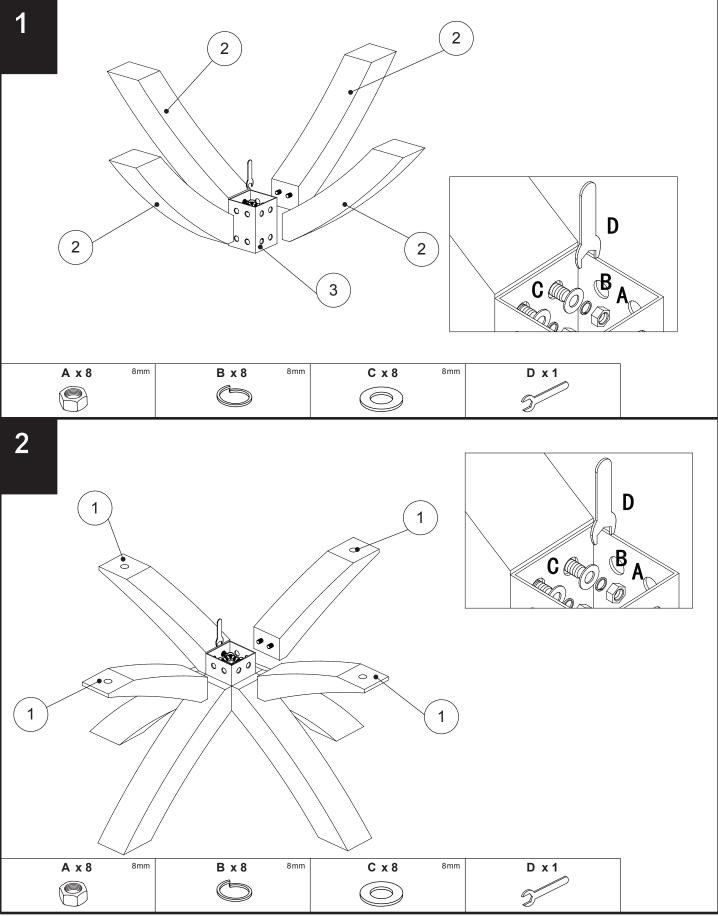

## **Dext** Oak And Glass Round Dining Table 873119 Assembly instructions

Components supplied. Please use this guide if you require replacement parts.

| Ref | Dimensions | Visual                                                        | Qty | Ctn |
|-----|------------|---------------------------------------------------------------|-----|-----|
| 1   | 44 x 8cm   |                                                               | 4   | 1   |
| 2   | 61 x 8cm   |                                                               | 4   | 1   |
| 3   | 16 x 8cm   | $ \begin{array}{ccc} \Phi & \Phi \\ \Phi & \Phi \end{array} $ | 1   | 1   |
| 4   | 8 x 8cm    |                                                               | 1   | 1   |
| 5   | 110x110cm  |                                                               | 1   | 1   |

#### Fixtures and fittings supplied(not to scale)

next

| Ref | Dimensions | Visual | Qty |
|-----|------------|--------|-----|
| А   | 8mm        |        | 16  |
| в   | 8mm        | 0      | 16  |
| С   | 8mm        |        | 20  |
| D   | N/A        | 5      | 1   |
| F   | 4mm        |        | 1   |