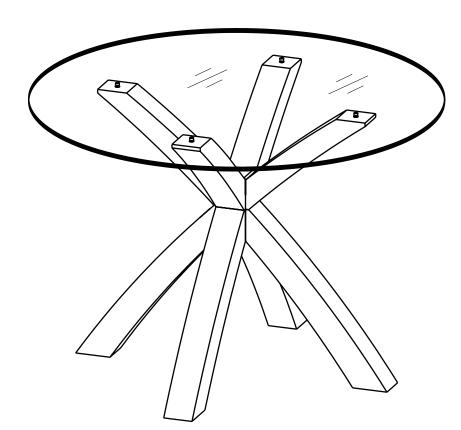

## Oak And Glass Round Dining Table 873119 Assembly instructions

Actual product size H76 x W110 x D110cm

With: Assembly instructions Missing or damaged parts

CALL: 0333 777 8999

# Oak And Glass Round Dining Table 873119

Actual product size H76 x W110 x D110cm