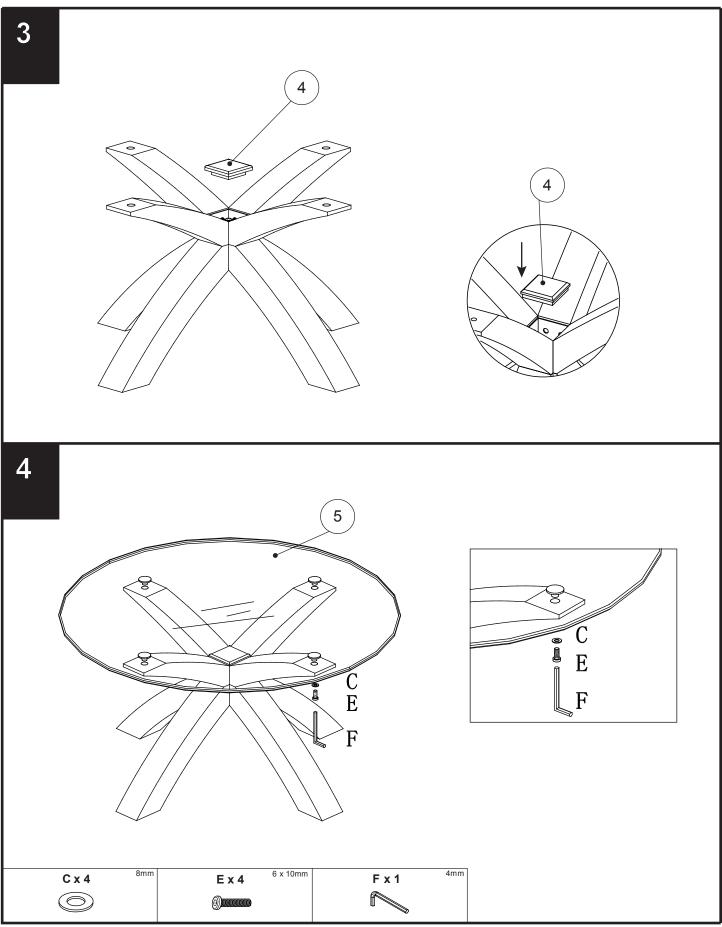

## **Dext** Oak And Glass Round Dining Table 873119 Assembly instructions

Components supplied. Please use this guide if you require replacement parts.

| Ref | Dimensions | Visual                                                        | Qty | Ctn |
|-----|------------|---------------------------------------------------------------|-----|-----|
| 1   | 44 x 8cm   |                                                               | 4   | 1   |
| 2   | 61 x 8cm   |                                                               | 4   | 1   |
| 3   | 16 x 8cm   | $ \begin{array}{ccc} \Phi & \Phi \\ \Phi & \Phi \end{array} $ | 1   | 1   |
| 4   | 8 x 8cm    |                                                               | 1   | 1   |
| 5   | 110x110cm  |                                                               | 1   | 1   |

#### Fixtures and fittings supplied(not to scale)

next

| Ref | Dimensions | Visual | Qty |
|-----|------------|--------|-----|
| А   | 8mm        |        | 16  |
| в   | 8mm        | 0      | 16  |
| С   | 8mm        |        | 20  |
| D   | N/A        | 5      | 1   |
| F   | 4mm        |        | 1   |