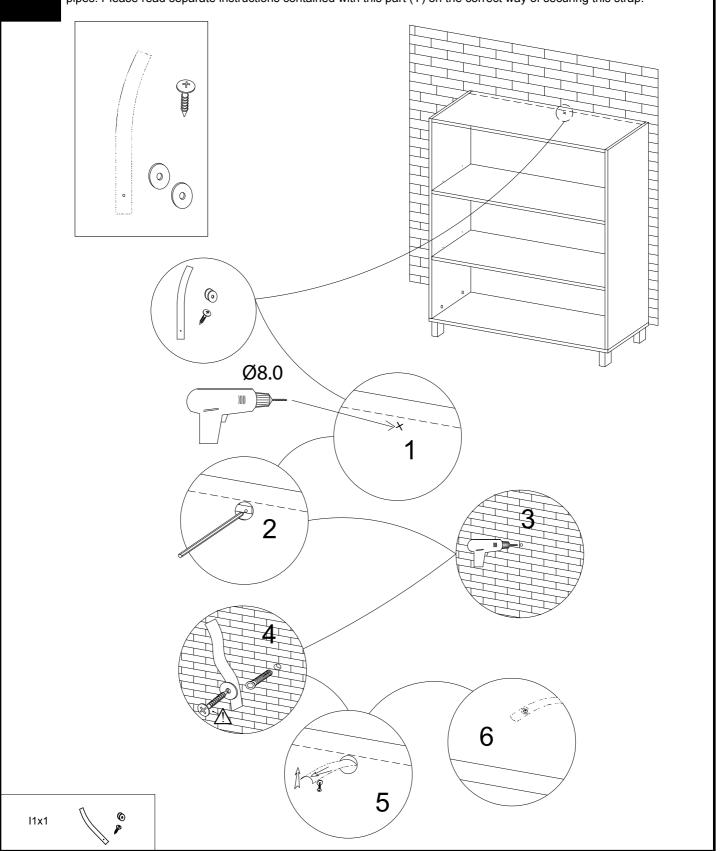

#### CUBA OAK NEW CHEST 875495 Assembly instructions

875495

Assembly instructions

12

We recommend the use of the wall strap provided for safety reasons. Please follow the instructions included with the strap. N.B. Wall fixings are not included please source suitable fixings for your wall type. If in doubt, please consult a qualified tradesperson. WARNING: Always ensure the wall to be drilled is free from hidden electrical wires, water and gas pipes. Please read separate instructions contained with this part (Y) on the correct way of securing this strap.