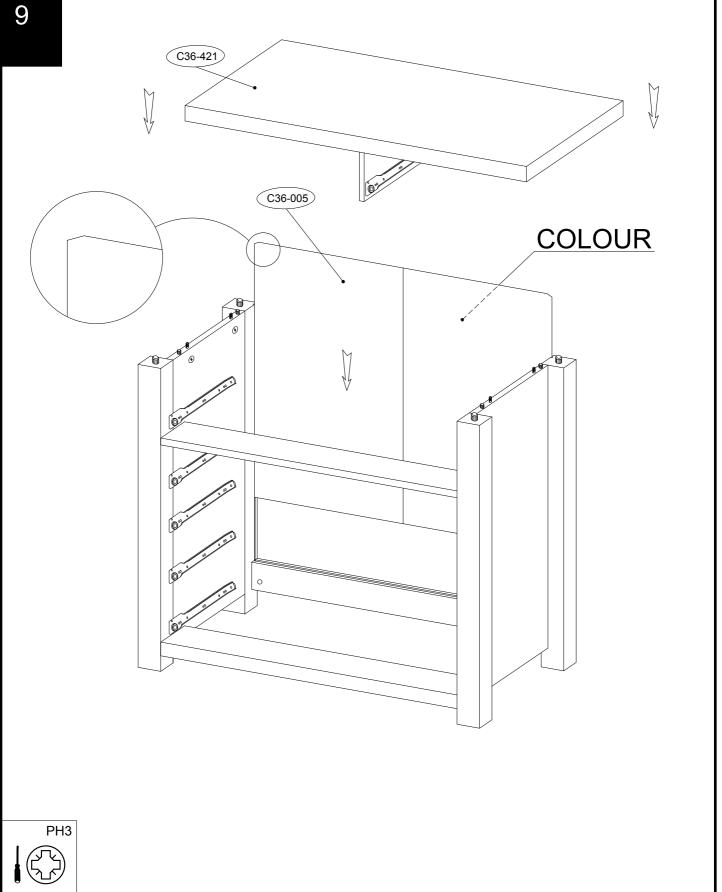

#### PRODUCT SUPPLIED WITH WALL FIXINGS

To View our full furniture range please visit www.next.co.uk

CUBA OAK NEW CHEST 875495 Assembly instructions

| Ref     | Dimensions | Visual            |   | Ctn |
|---------|------------|-------------------|---|-----|
| C36-122 | 107 x 44cm |                   | 1 | 1   |
| C36-123 | 107 x 44cm |                   | 1 | 1   |
| C36-231 | 18 x 40cm  | <u> </u>          | 1 | 2   |
| C36-356 | 68 x 7cm   | { <u>.</u>        | 1 | 1   |
| C36-421 | 82 x 44cm  | : : :             | 1 | 2   |
| C36-712 | 67 x 21cm  | <u> </u>          | 2 | 2   |
| C36-713 | 67 x 17cm  | <u> </u>          | 2 | 2   |
| C36-714 | 33 x 17cm  | <u>::</u>         | 1 | 2   |
| C36-715 | 33 x 17cm  | <u> </u>          | 1 | 2   |
| C36-814 | 68 x 7cm   | { <u>.</u>        | 1 | 1   |
| C36-815 | 68 x 7cm   | { <del>a</del> a} | 1 | 1   |
| C36-940 | 33 x 14cm  |                   | 6 | 1   |
| C36-941 | 33 x 14cm  |                   | 6 | 1   |
| C36-966 | 62 x 14cm  |                   | 4 | 2   |
| C36-967 | 28 x 14cm  |                   | 2 | 2   |
| C36-056 | 63 x 32cm  |                   | 4 | 2   |
| C36-057 | 29 x 32cm  |                   | 2 | 2   |
| C36-005 | 97 x 68cm  |                   | 1 | 1   |
|         |            |                   |   |     |