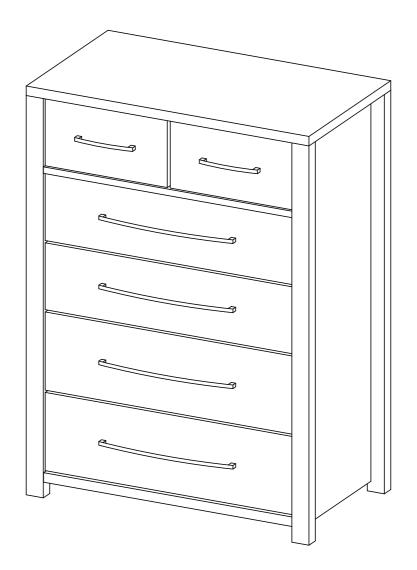

#### CUBA OAK NEW CHEST 875495 Assembly instructions

875495 Assembly instructions

Actual product size H112x W82x D44cm