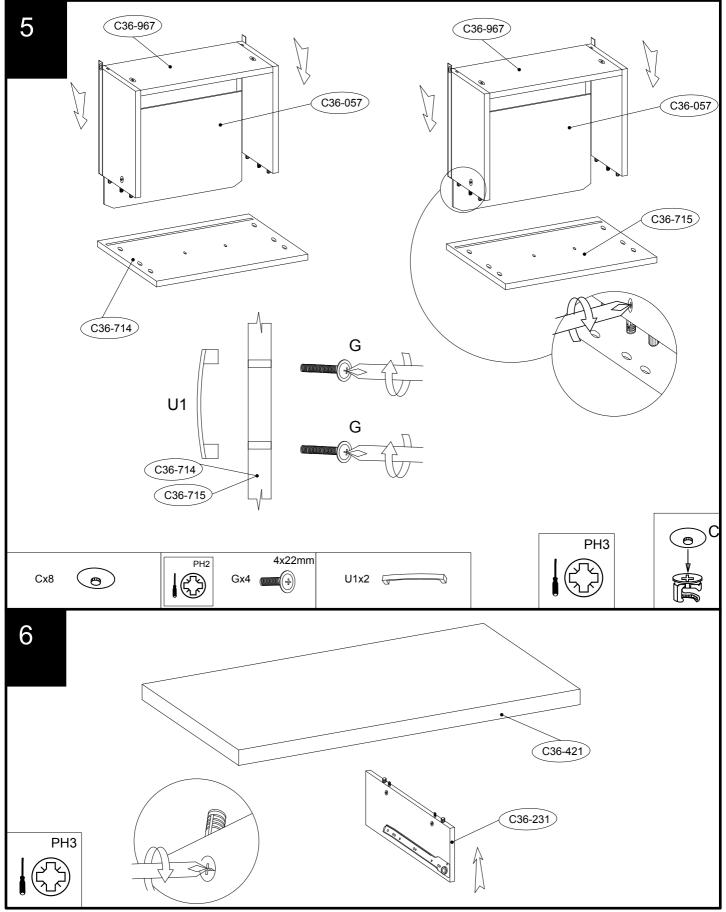

| Qty |
| J   | N/A        | and the same of th | 8   |

| Ref | Dimensions | Visual | Qty |
|-----|------------|--------|-----|
| J2  | N/A        |        | 4   |
| Ref | Dimensions | Visual | Qty |
| U   | N/A        | 4      | 4   |

| Ref | Dimensions | Visual | Qty |
|-----|------------|--------|-----|
| U1  | N/A        |        | 2   |



#### CUBA OAK NEW CHEST 875495 Assembly instructions

































875495

Assembly instructions

12

We recommend the use of the wall strap provided for safety reasons. Please follow the instructions included with the strap. N.B. Wall fixings are not included please source suitable fixings for your wall type. If in doubt, please consult a qualified tradesperson. WARNING: Always ensure the wall to be drilled is free from hidden electrical wires, water and gas pipes. Please read separate instructions contained with this part (Y) on the correct way of securing this strap.