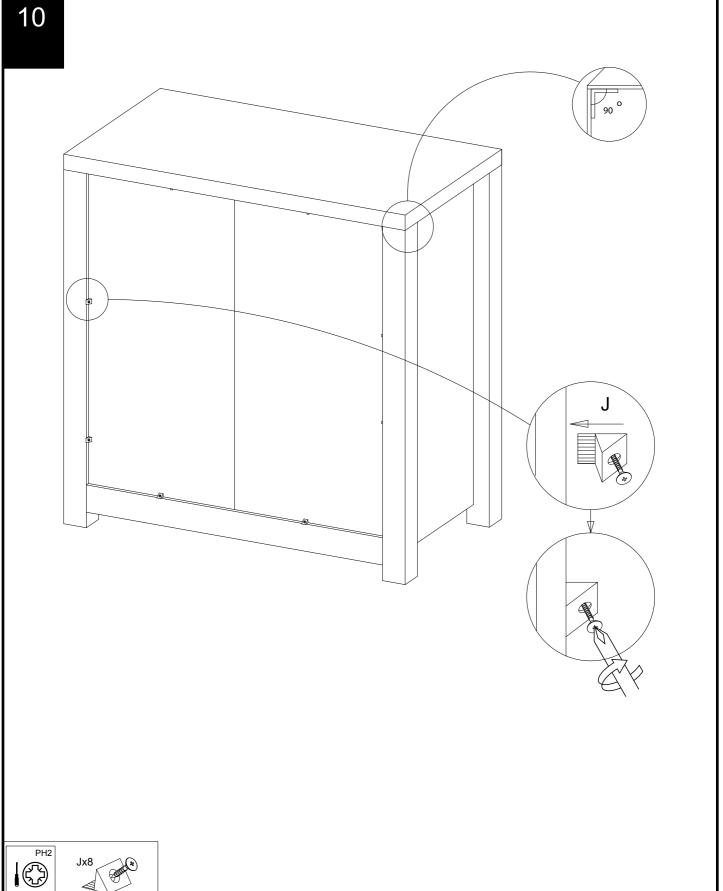

## Fixtures and fittings supplied (actual size)

| Ref | Dimensions | Qty |
|-----|------------|-----|
| С   | 5 x 20 mm  | 24  |
| G   | 4 x 22 mm  | 12  |
| Z   | 3 x 10 mm  | 4   |

#### Fixtures and fittings supplied (not to scale)

| Ref | Dimensions | Visual                                                                                                                                                                                                                                                                                                                                                                                                                                                                                                                                                                                                                                                                                                                                                                                                                                                                                                                                                                                                                                                                                                                                                                                                                                                                                                                                                                                                                                                                                                                                                                                                                                                                                                                                                                                                                                                                                                                                                                                                                                                                                                                         | Qty |
|-----|------------|--------------------------------------------------------------------------------------------------------------------------------------------------------------------------------------------------------------------------------------------------------------------------------------------------------------------------------------------------------------------------------------------------------------------------------------------------------------------------------------------------------------------------------------------------------------------------------------------------------------------------------------------------------------------------------------------------------------------------------------------------------------------------------------------------------------------------------------------------------------------------------------------------------------------------------------------------------------------------------------------------------------------------------------------------------------------------------------------------------------------------------------------------------------------------------------------------------------------------------------------------------------------------------------------------------------------------------------------------------------------------------------------------------------------------------------------------------------------------------------------------------------------------------------------------------------------------------------------------------------------------------------------------------------------------------------------------------------------------------------------------------------------------------------------------------------------------------------------------------------------------------------------------------------------------------------------------------------------------------------------------------------------------------------------------------------------------------------------------------------------------------|-----|
| I1  | N/A        | (a)                                                                                                                                                                                                                                                                                                                                                                                                                                                                                                                                                                                                                                                                                                                                                                                                                                                                                                                                                                                                                                                                                                                                                                                                                                                                                                                                                                                                                                                                                                                                                                                                                                                                                                                                                                                                                                                                                                                                                                                                                                                                                                                            | 1   |
| Ref | Dimensions | Visual                                                                                                                                                                                                                                                                                                                                                                                                                                                                                                                                                                                                                                                                                                                                                                                                                                                                                                                                                                                                                                                                                                                                                                                                                                                                                                                                                                                                                                                                                                                                                                                                                                                                                                                                                                                                                                                                                                                                                                                                                                                                                                                         | Qty |
| J   | N/A        | and the same of th | 8   |