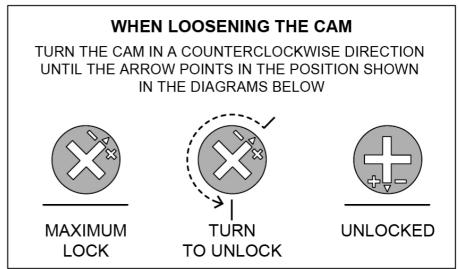

| 4   |
| Ref | Dimensions | Visual | Qty |
| U   | N/A        | 4      | 4   |

| Ref | Dimensions | Visual | Qty |
|-----|------------|--------|-----|
| U1  | N/A        |        | 2   |



#### CUBA OAK NEW CHEST 875495 Assembly instructions

































875495

Assembly instructions

12

We recommend the use of the wall strap provided for safety reasons. Please follow the instructions included with the strap. N.B. Wall fixings are not included please source suitable fixings for your wall type. If in doubt, please consult a qualified tradesperson. WARNING: Always ensure the wall to be drilled is free from hidden electrical wires, water and gas pipes. Please read separate instructions contained with this part (Y) on the correct way of securing this strap.