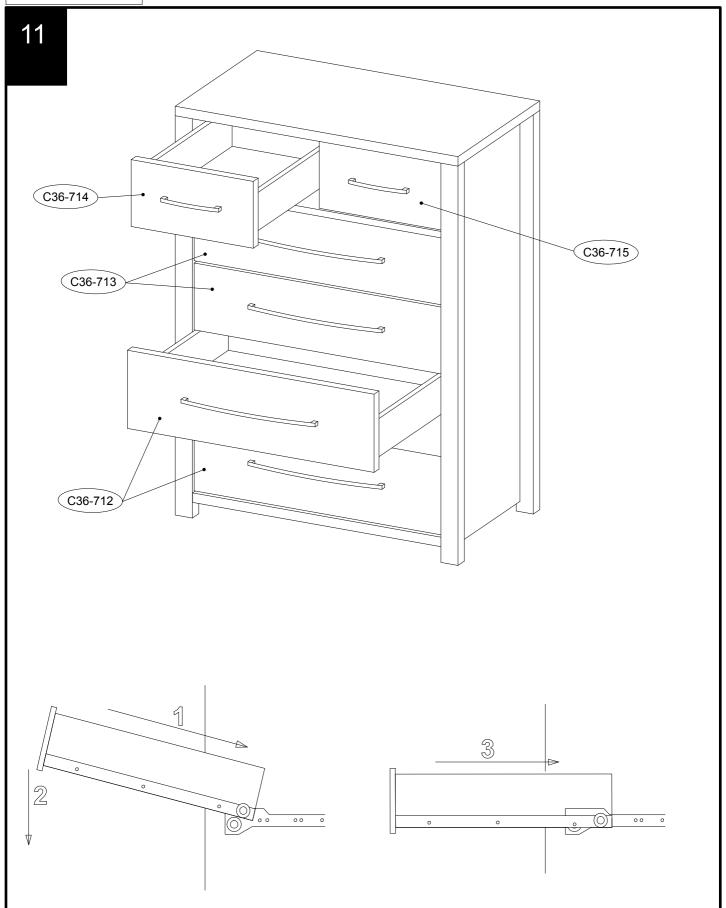

#### PRODUCT SUPPLIED WITH WALL FIXINGS

To View our full furniture range please visit www.next.co.uk

CUBA OAK NEW CHEST 875495 Assembly instructions

| Ref     | Dimensions | Visual            |   | Ctn |
|---------|------------|-------------------|---|-----|
| C36-122 | 107 x 44cm |                   | 1 | 1   |
| C36-123 | 107 x 44cm |                   | 1 | 1   |
| C36-231 | 18 x 40cm  | <u> </u>          | 1 | 2   |
| C36-356 | 68 x 7cm   | { <u>.</u>        | 1 | 1   |
| C36-421 | 82 x 44cm  | : : :             | 1 | 2   |
| C36-712 | 67 x 21cm  | <u> </u>          | 2 | 2   |
| C36-713 | 67 x 17cm  | <u> </u>          | 2 | 2   |
| C36-714 | 33 x 17cm  | <u>::</u>         | 1 | 2   |
| C36-715 | 33 x 17cm  | <u> </u>          | 1 | 2   |
| C36-814 | 68 x 7cm   | { <u>.</u>        | 1 | 1   |
| C36-815 | 68 x 7cm   | { <del>a</del> a} | 1 | 1   |
| C36-940 | 33 x 14cm  |                   | 6 | 1   |
| C36-941 | 33 x 14cm  |                   | 6 | 1   |
| C36-966 | 62 x 14cm  |                   | 4 | 2   |
| C36-967 | 28 x 14cm  |                   | 2 | 2   |
| C36-056 | 63 x 32cm  |                   | 4 | 2   |
| C36-057 | 29 x 32cm  |                   | 2 | 2   |
| C36-005 | 97 x 68cm  |                   | 1 | 1   |
|         |            |                   |   |     |