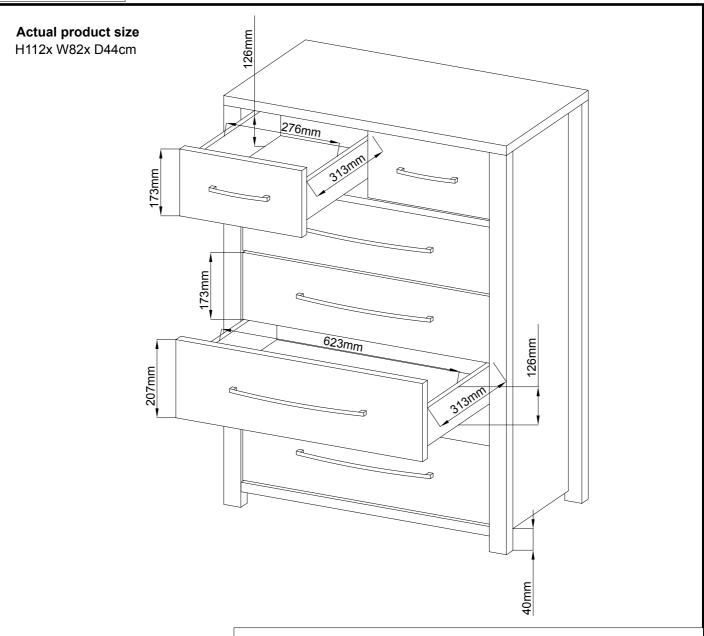

| 4   |
| Ref | Dimensions | Visual | Qty |
| U   | N/A        | 4      | 4   |

| Ref | Dimensions | Visual | Qty |
|-----|------------|--------|-----|
| U1  | N/A        |        | 2   |



#### CUBA OAK NEW CHEST 875495 Assembly instructions

































875495

Assembly instructions

12

We recommend the use of the wall strap provided for safety reasons. Please follow the instructions included with the strap. N.B. Wall fixings are not included please source suitable fixings for your wall type. If in doubt, please consult a qualified tradesperson. WARNING: Always ensure the wall to be drilled is free from hidden electrical wires, water and gas pipes. Please read separate instructions contained with this part (Y) on the correct way of securing this strap.