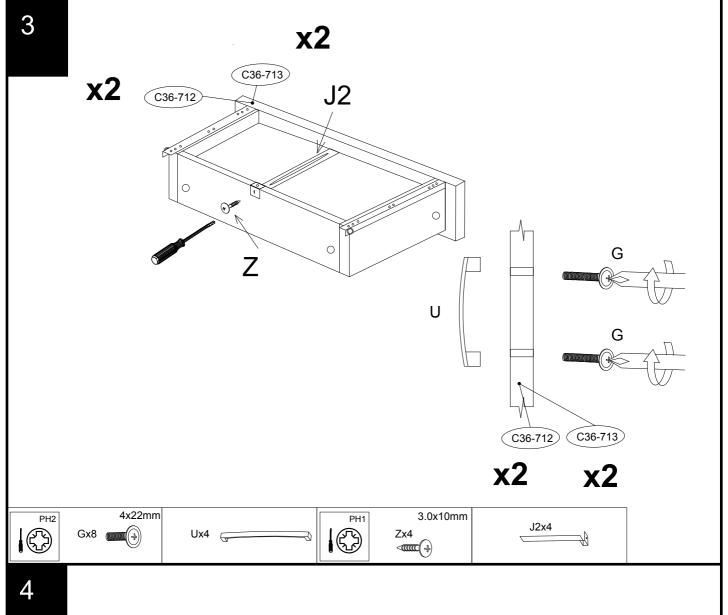

| Qty |
| J   | N/A        | and the same of th | 8   |

| Ref | Dimensions | Visual | Qty |
|-----|------------|--------|-----|
| J2  | N/A        |        | 4   |
| Ref | Dimensions | Visual | Qty |
| U   | N/A        | 4      | 4   |

| Ref | Dimensions | Visual | Qty |
|-----|------------|--------|-----|
| U1  | N/A        |        | 2   |



#### CUBA OAK NEW CHEST 875495 Assembly instructions

































875495

Assembly instructions

12

We recommend the use of the wall strap provided for safety reasons. Please follow the instructions included with the strap. N.B. Wall fixings are not included please source suitable fixings for your wall type. If in doubt, please consult a qualified tradesperson. WARNING: Always ensure the wall to be drilled is free from hidden electrical wires, water and gas pipes. Please read separate instructions contained with this part (Y) on the correct way of securing this strap.