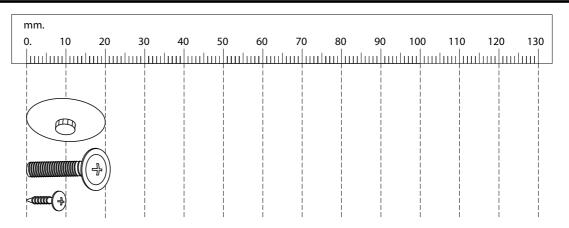

## Fixtures and fittings supplied (actual size)

| Ref | Dimensions | Qty |
|-----|------------|-----|
| С   | 5 x 20 mm  | 24  |
| G   | 4 x 22 mm  | 12  |
| Z   | 3 x 10 mm  | 4   |