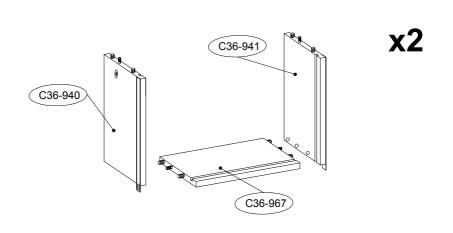

| Qty |
| J   | N/A        | and the same of th | 8   |

| Ref | Dimensions | Visual | Qty |
|-----|------------|--------|-----|
| J2  | N/A        |        | 4   |
| Ref | Dimensions | Visual | Qty |
| U   | N/A        | 4      | 4   |

| Ref | Dimensions | Visual | Qty |
|-----|------------|--------|-----|
| U1  | N/A        |        | 2   |



#### CUBA OAK NEW CHEST 875495 Assembly instructions

































875495

Assembly instructions

12

We recommend the use of the wall strap provided for safety reasons. Please follow the instructions included with the strap. N.B. Wall fixings are not included please source suitable fixings for your wall type. If in doubt, please consult a qualified tradesperson. WARNING: Always ensure the wall to be drilled is free from hidden electrical wires, water and gas pipes. Please read separate instructions contained with this part (Y) on the correct way of securing this strap.