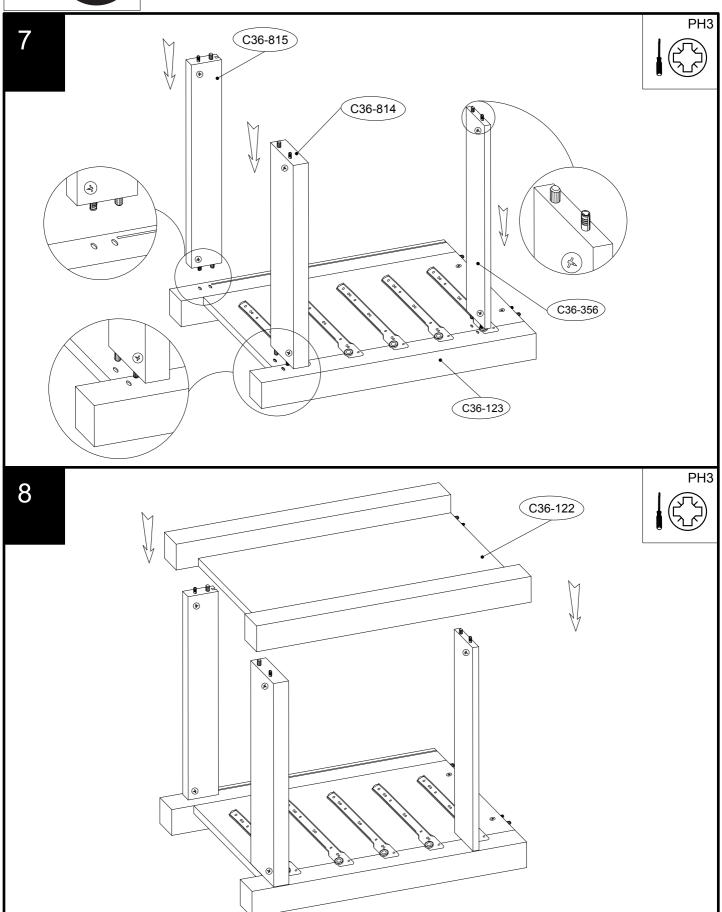

#### PRODUCT SUPPLIED WITH WALL FIXINGS

To View our full furniture range please visit www.next.co.uk

CUBA OAK NEW CHEST 875495 Assembly instructions

| Ref     | Dimensions | Visual            |   | Ctn |
|---------|------------|-------------------|---|-----|
| C36-122 | 107 x 44cm |                   | 1 | 1   |
| C36-123 | 107 x 44cm |                   | 1 | 1   |
| C36-231 | 18 x 40cm  | <u> </u>          | 1 | 2   |
| C36-356 | 68 x 7cm   | { <u>.</u>        | 1 | 1   |
| C36-421 | 82 x 44cm  | : : :             | 1 | 2   |
| C36-712 | 67 x 21cm  | <u> </u>          | 2 | 2   |
| C36-713 | 67 x 17cm  | <u> </u>          | 2 | 2   |
| C36-714 | 33 x 17cm  | <u>::</u>         | 1 | 2   |
| C36-715 | 33 x 17cm  | <u> </u>          | 1 | 2   |
| C36-814 | 68 x 7cm   | { <u>.</u>        | 1 | 1   |
| C36-815 | 68 x 7cm   | { <del>a</del> a} | 1 | 1   |
| C36-940 | 33 x 14cm  |                   | 6 | 1   |
| C36-941 | 33 x 14cm  |                   | 6 | 1   |
| C36-966 | 62 x 14cm  |                   | 4 | 2   |
| C36-967 | 28 x 14cm  |                   | 2 | 2   |
| C36-056 | 63 x 32cm  |                   | 4 | 2   |
| C36-057 | 29 x 32cm  |                   | 2 | 2   |
| C36-005 | 97 x 68cm  |                   | 1 | 1   |
|         |            |                   |   |     |