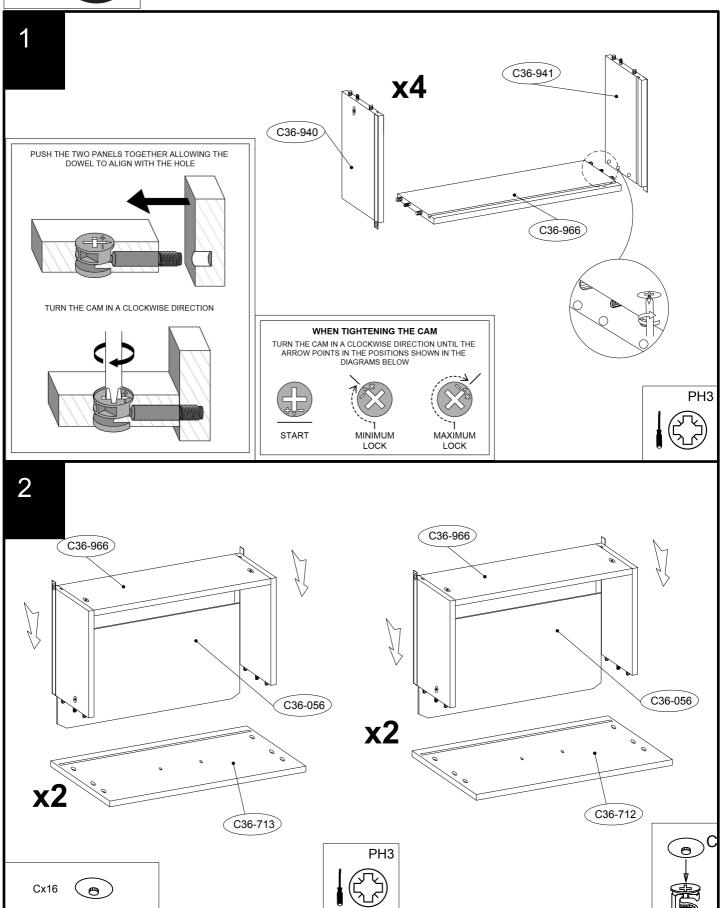

#### PRODUCT SUPPLIED WITH WALL FIXINGS

To View our full furniture range please visit www.next.co.uk

CUBA OAK NEW CHEST 875495 Assembly instructions

| Ref     | Dimensions | Visual            |   | Ctn |
|---------|------------|-------------------|---|-----|
| C36-122 | 107 x 44cm |                   | 1 | 1   |
| C36-123 | 107 x 44cm |                   | 1 | 1   |
| C36-231 | 18 x 40cm  | <u> </u>          | 1 | 2   |
| C36-356 | 68 x 7cm   | { <u>.</u>        | 1 | 1   |
| C36-421 | 82 x 44cm  | : : :             | 1 | 2   |
| C36-712 | 67 x 21cm  | <u> </u>          | 2 | 2   |
| C36-713 | 67 x 17cm  | <u> </u>          | 2 | 2   |
| C36-714 | 33 x 17cm  | <u>::</u>         | 1 | 2   |
| C36-715 | 33 x 17cm  | <u> </u>          | 1 | 2   |
| C36-814 | 68 x 7cm   | { <u>.</u>        | 1 | 1   |
| C36-815 | 68 x 7cm   | { <del>a</del> a} | 1 | 1   |
| C36-940 | 33 x 14cm  |                   | 6 | 1   |
| C36-941 | 33 x 14cm  |                   | 6 | 1   |
| C36-966 | 62 x 14cm  |                   | 4 | 2   |
| C36-967 | 28 x 14cm  |                   | 2 | 2   |
| C36-056 | 63 x 32cm  |                   | 4 | 2   |
| C36-057 | 29 x 32cm  |                   | 2 | 2   |
| C36-005 | 97 x 68cm  |                   | 1 | 1   |
|         |            |                   |   |     |