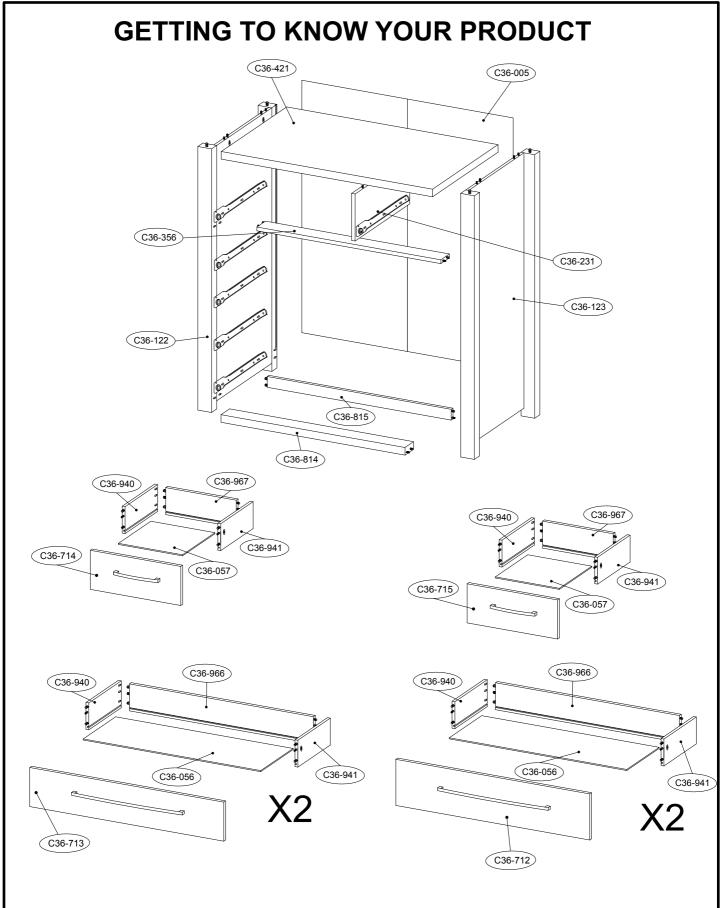

#### PRODUCT SUPPLIED WITH WALL FIXINGS

To View our full furniture range please visit www.next.co.uk

CUBA OAK NEW CHEST 875495 Assembly instructions

| Ref     | Dimensions | Visual            |   | Ctn |
|---------|------------|-------------------|---|-----|
| C36-122 | 107 x 44cm |                   | 1 | 1   |
| C36-123 | 107 x 44cm |                   | 1 | 1   |
| C36-231 | 18 x 40cm  | <u> </u>          | 1 | 2   |
| C36-356 | 68 x 7cm   | { <u>.</u>        | 1 | 1   |
| C36-421 | 82 x 44cm  | : : :             | 1 | 2   |
| C36-712 | 67 x 21cm  | <u> </u>          | 2 | 2   |
| C36-713 | 67 x 17cm  | <u> </u>          | 2 | 2   |
| C36-714 | 33 x 17cm  | <u>::</u>         | 1 | 2   |
| C36-715 | 33 x 17cm  | <u> </u>          | 1 | 2   |
| C36-814 | 68 x 7cm   | { <u>.</u>        | 1 | 1   |
| C36-815 | 68 x 7cm   | { <del>a</del> a} | 1 | 1   |
| C36-940 | 33 x 14cm  |                   | 6 | 1   |
| C36-941 | 33 x 14cm  |                   | 6 | 1   |
| C36-966 | 62 x 14cm  |                   | 4 | 2   |
| C36-967 | 28 x 14cm  |                   | 2 | 2   |
| C36-056 | 63 x 32cm  |                   | 4 | 2   |
| C36-057 | 29 x 32cm  |                   | 2 | 2   |
| C36-005 | 97 x 68cm  |                   | 1 | 1   |
|         |            |                   |   |     |