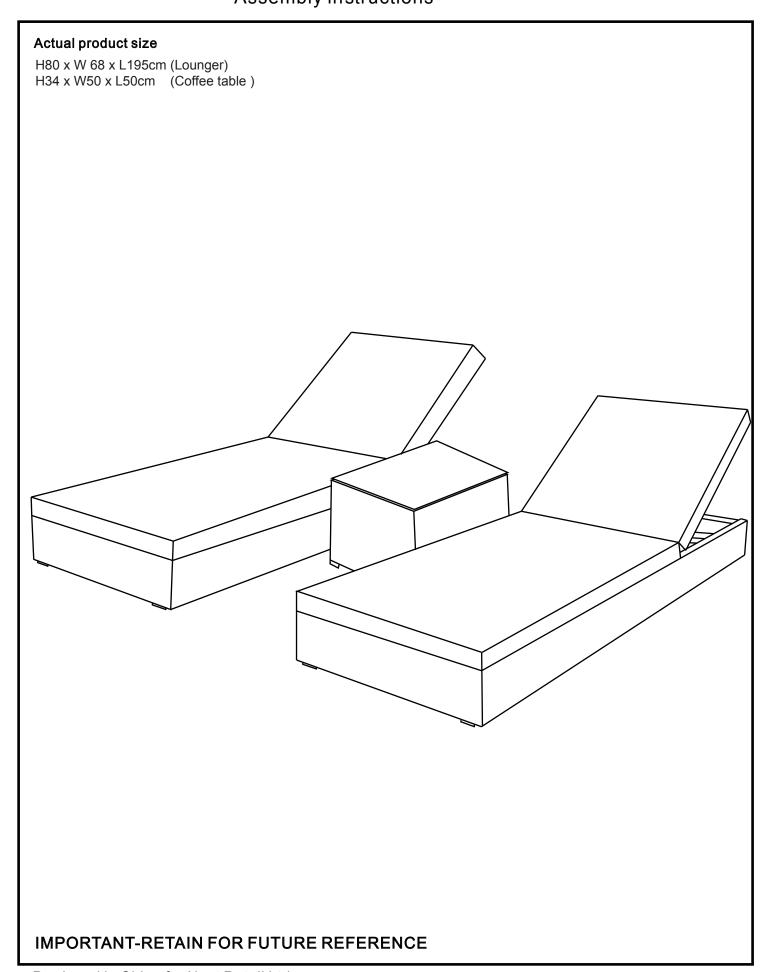

### RATTAN LOUNGER SET 880218 Assembly instructions

#### Components supplied

| Ref | Dimensions  | Visual | Qty |
|-----|-------------|--------|-----|
| 1   | 80x68x195cm |        | 2   |
| 2   | 34x50x50cm  |        | 1   |
| 3   | 50x50x0.5cm |        | 1   |