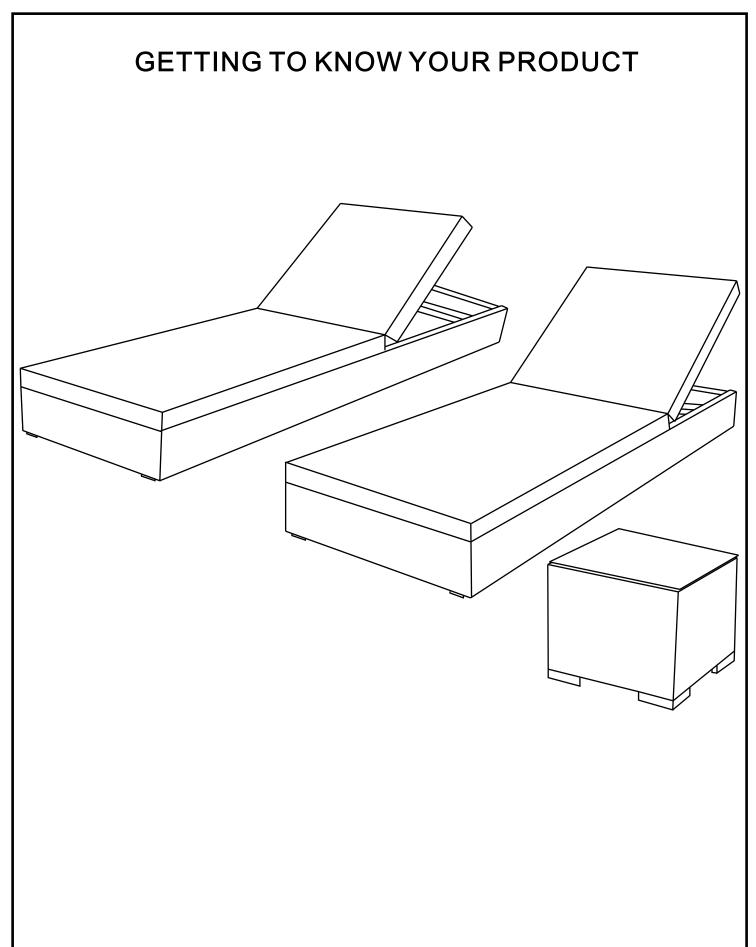

#### Components supplied

| Ref | Dimensions  | Visual | Qty |
|-----|-------------|--------|-----|
| 1   | 80x68x195cm |        | 2   |
| 2   | 34x50x50cm  |        | 1   |
| 3   | 50x50x0.5cm |        | 1   |