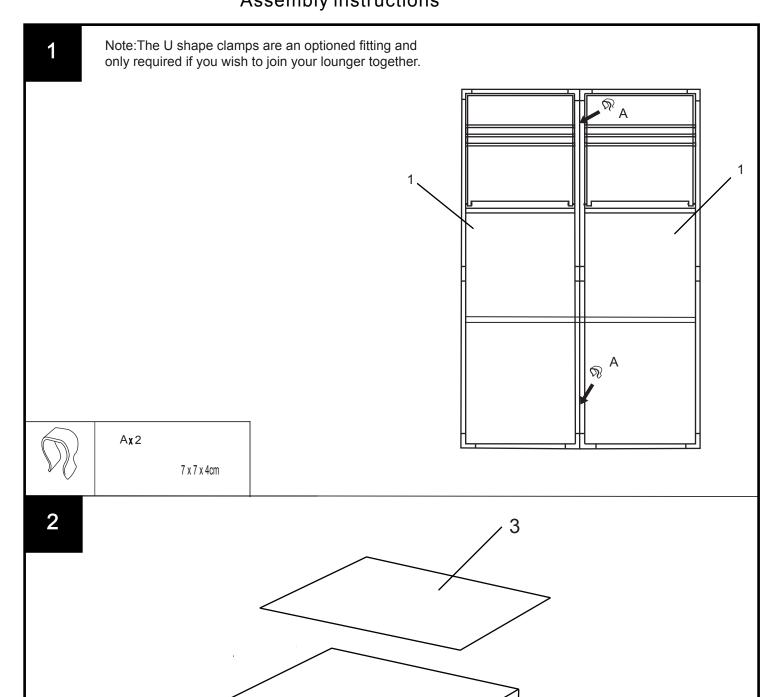

#### Fixtures and fittings supplied

| Ref | Dimensions | Visual | Qty |
|-----|------------|--------|-----|
| Α   | 7X7X4cm    |        | 2   |

## RATTAN LOUNGER SET 880218 Assembly instructions

2

Place glass 3 onto the COFFEE Table 1