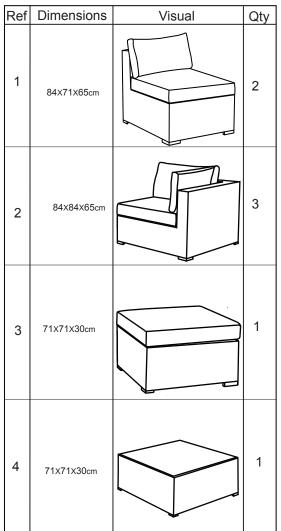

33 777 8999. If you have had the product for 28 days or less you may be offered a replacement, refund or for a fully trained home service technician to visit your home to assess the fault and repair the product where possible. If you have had the product for more than 28 days we will send an independant home service technician to review and repair the product where possible and recommend further action.

#### You can write to us at

Next Retail Ltd. Desford Road. Leicester. LE19 4AT

To view our full furniture range please visit www.next.uk



MONACO CORNER SOFA 896508 / 896951 Assembly instructions



# Next

## **CUSTOMER HELPLINE**

If you have any problem with this product or require any replacement fittings please contact customer services 0333 777 8999

#### **Components supplied**



#### Fixtures and fittings supplied