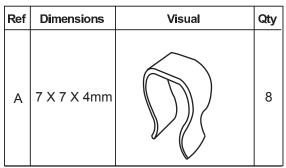

t for 28 days or less you may be offered a replacement, refund or for a fully trained home service technician to visit your home to assess the fault and repair the product where possible. If you have had the product for more than 28 days we will send an independant home service technician to review and repair the product where possible and recommend further action.

#### You can write to us at

Next Retail Ltd. Desford Road. Leicester. LE19 4AT

To view our full furniture range please visit www.next.uk



MONACO CORNER SOFA 896508 / 896951 Assembly instructions



# Next

## **CUSTOMER HELPLINE**

If you have any problem with this product or require any replacement fittings please contact customer services 0333 777 8999

#### **Components supplied**



#### Fixtures and fittings supplied