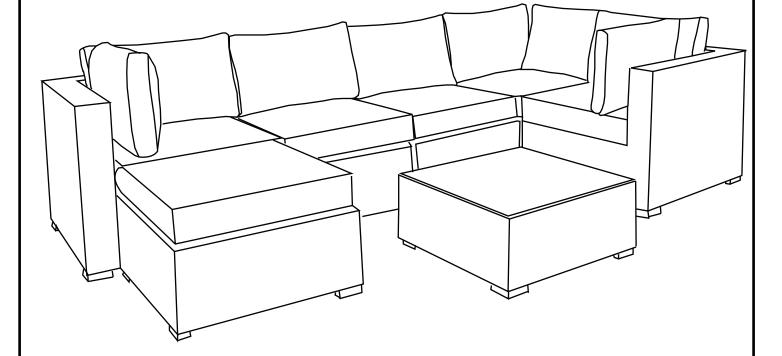

MONACO CORNER SOFA 896508 /896951 Assembly instructions

Actual product size H65 x W84 x L84 cm (CORNER SOFA ) H65 x W71 x L84 cm (MIDDLE SOFA) H30 x W71 x L71 cm (OTTOMAN) H30 x W71 x L71 cm (COFFEE TABLE)

### MONACO CORNER SOFA 896508 / 896951 Assembly instructions