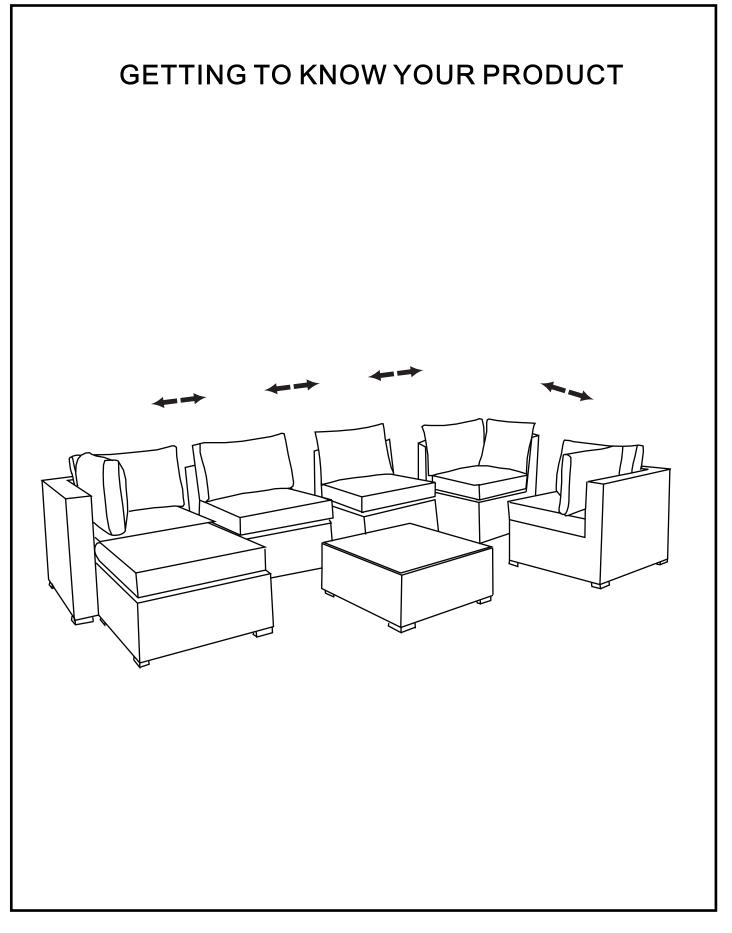

ill be happy to arrange for a replacement to be sent to you free of charge.

#### Home service technicians

If you have a fault with your product please contact our customer service team on 0333 777 8999. If you have had the product for 28 days or less you may be offered a replacement, refund or for a fully trained home service technician to visit your home to assess the fault and repair the product where possible. If you have had the product for more than 28 days we will send an independant home service technician to review and repair the product where possible and recommend further action.

#### You can write to us at

Next Retail Ltd. Desford Road. Leicester. LE19 4AT

To view our full furniture range please visit www.next.uk



MONACO CORNER SOFA 896508 / 896951 Assembly instructions



# Next

## **CUSTOMER HELPLINE**

If you have any problem with this product or require any replacement fittings please contact customer services 0333 777 8999

#### **Components supplied**



#### Fixtures and fittings supplied