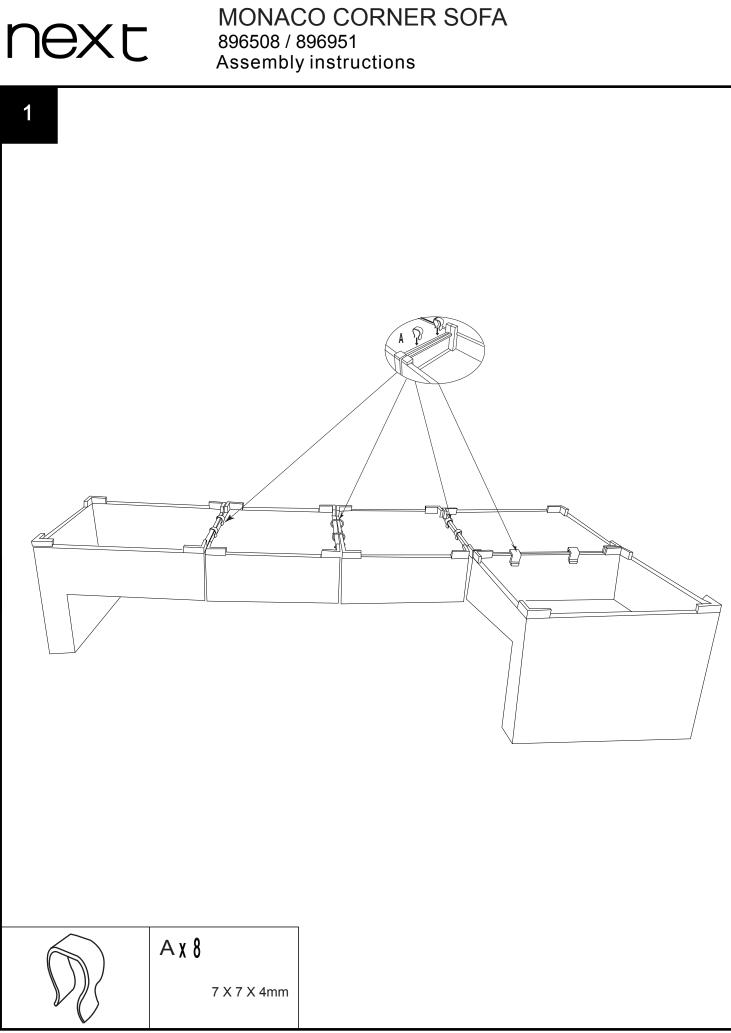

for 28 days or less you may be offered a replacement, refund or for a fully trained home service technician to visit your home to assess the fault and repair the product where possible. If you have had the product for more than 28 days we will send an independant home service technician to review and repair the product where possible and recommend further action.

#### You can write to us at

Next Retail Ltd. Desford Road. Leicester. LE19 4AT

To view our full furniture range please visit www.next.uk



MONACO CORNER SOFA 896508 / 896951 Assembly instructions



# Next

## **CUSTOMER HELPLINE**

If you have any problem with this product or require any replacement fittings please contact customer services 0333 777 8999

#### **Components supplied**



#### Fixtures and fittings supplied