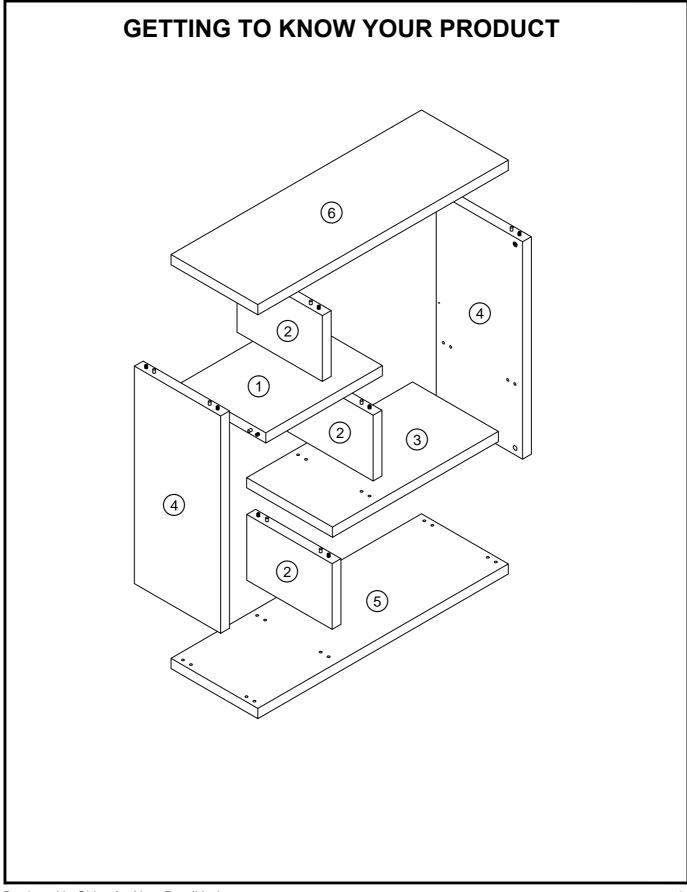

Do not place hot items (e.g. hot drinks) directly on to the wood surface. Please make sure you use a placemat or coaster.

CHILTERN SMALL SHELVES 901644 Assembly instructions

Assembly instructions

next

| Ref | Dimensions                          | Visual        | Qty | Ctn | Ref | Dimensions  | Visual   | Qty           | Ctn            |
|-----|-------------------------------------|---------------|-----|-----|-----|-------------|----------|---------------|----------------|
| 1   | 35 x 47cm                           | $\bigcirc$    | 1   | 1   | 4   | 35 x 76cm   |          | 2             | 1              |
| 2   | 23 x 34cm                           | Sec. 10       | 3   | 1   | 5   | 35 x 101cm  |          | 1             | 1              |
| 3   | 35 x 67cm                           |               | 1   | 1   | 6   | 35 x 101 cm |          | 1             | 1              |
|     | res and fitting<br>lied (actual siz |               | 1   | 20  | 40  |             | 00 00 06 | , <u>1</u> 00 | 2              |
| Ref | Dimensions                          | Qty Spare Qty |     |     |     |             |          |               |                |
| B3  | Ø15 x 12mm                          | N/A 2         |     |     |     |             |          |               | <br> <br> <br> |

#### Fixtures and fittings supplied (not to scale)

N/A

N/A

1

2

2

1

B8