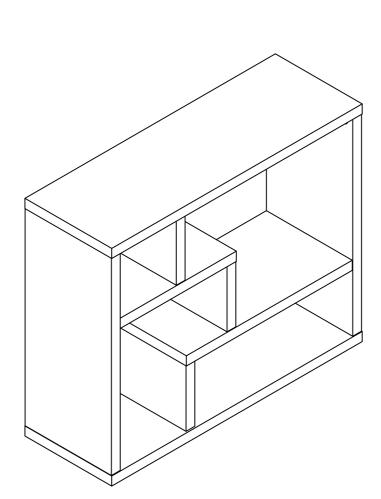

#### Actual product size

H83 x W101x D35cm

#### CHILTERN SMALL SHELVES 901644

Assembly instructions