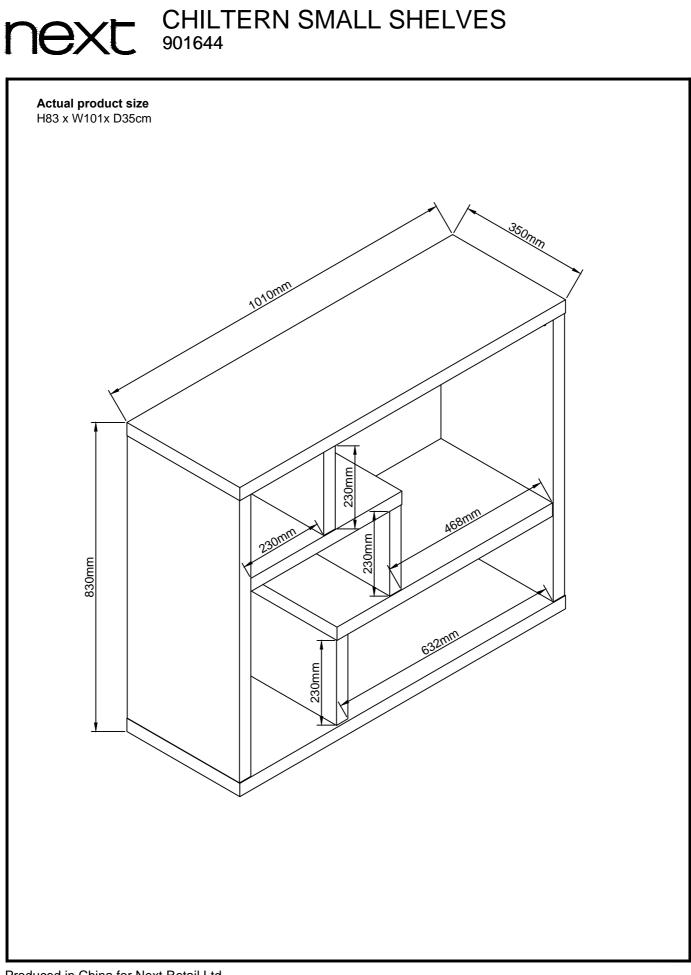

#### Actual product size

H83 x W101x D35cm

#### CHILTERN SMALL SHELVES 901644

Assembly instructions