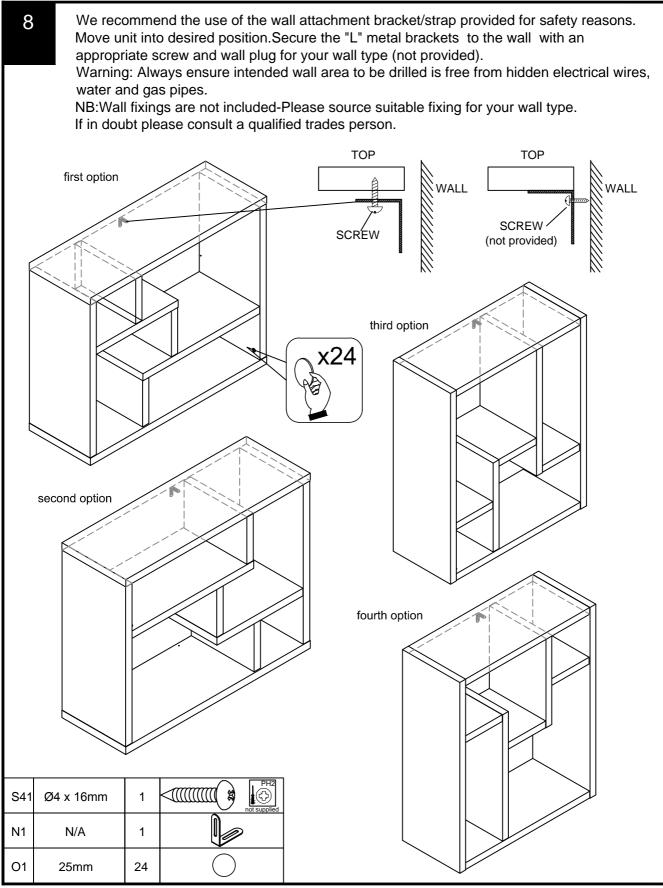

D9

S41

Ø8 x 38mm

Ø10 x 40mm

Ø4 x 16mm

|     | -          |             |     |            |  |  |
|-----|------------|-------------|-----|------------|--|--|
| Ref | Dimensions | Qty Spare Q |     | Visual     |  |  |
| D14 | N/A        | 1           | N/A |            |  |  |
| 01  | 25mm       | 24          | 2   | $\bigcirc$ |  |  |
| N1  | N/A        | 1           | N/A |            |  |  |