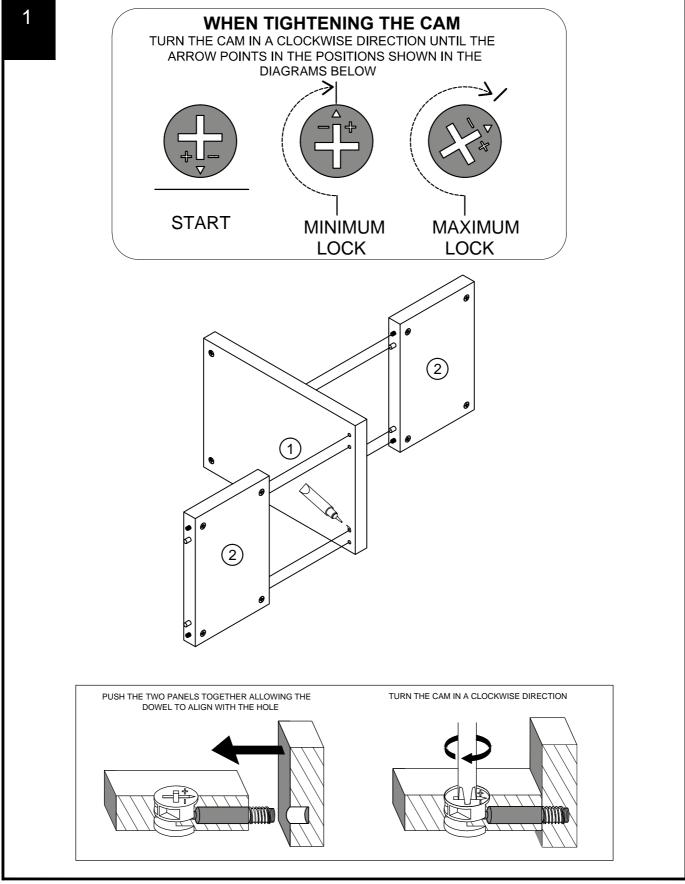

|
| Ref | Dimensions                          | Qty Spare Qty |     |     |     |             |          |               |                |
| B3  | Ø15 x 12mm                          | N/A 2         |     |     |     |             |          |               | <br> <br> <br> |

#### Fixtures and fittings supplied (not to scale)

N/A

N/A

1

2

2

1

B8

D9

S41

Ø8 x 38mm

Ø10 x 40mm

Ø4 x 16mm

|     | -          |             |     |            |  |  |
|-----|------------|-------------|-----|------------|--|--|
| Ref | Dimensions | Qty Spare Q |     | Visual     |  |  |
| D14 | N/A        | 1           | N/A |            |  |  |
| 01  | 25mm       | 24          | 2   | $\bigcirc$ |  |  |
| N1  | N/A        | 1           | N/A |            |  |  |

Assembly instructions

nex



# CHILTERN SMALL SHELVES 901644 Assembly instructions next



# CHILTERN SMALL SHELVES 901644 Assembly instructions

next





Assembly instructions

nex





Produced in China for Next Retail Ltd. 901644-2015-V1.

# **NEXT** CHILTERN SMALL SHELVES 901644

#### Warnings

We suggest you retain these instructions for future reference.

Keep fittings out of children's reach and keep children well away from construction area.

This product should only be used on firm level ground.

Please periodically check all fittings and re-tighten as necessary.

Please do not sit or stand on your furniture.

Avoid exposing the furniture to excessive heat or direct sunlight as this can cause deterioration of the colour.

Unwrap all packaging materials and place the components on top of the carton box or o