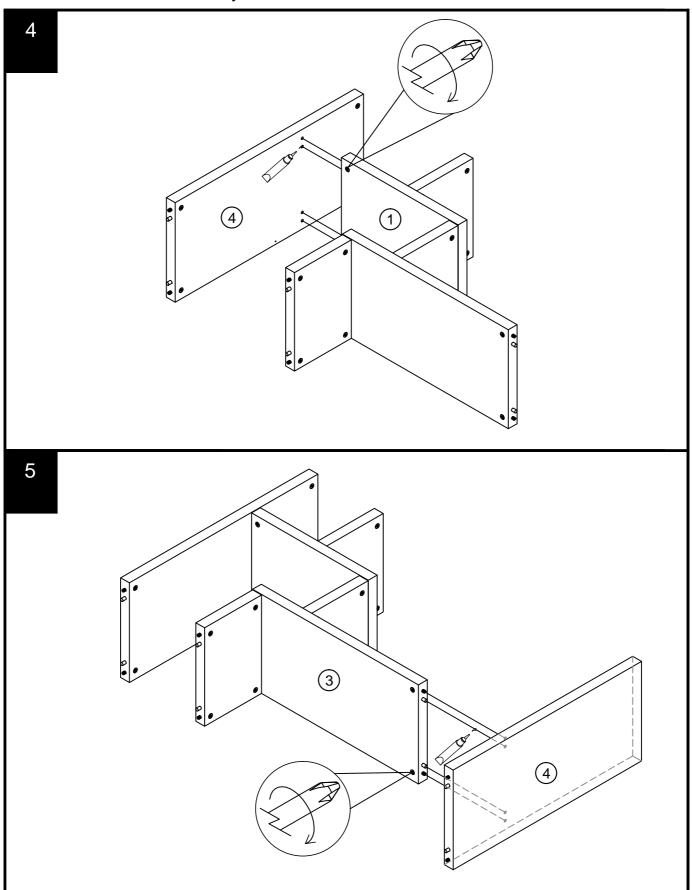

|                |
| B3  | Ø15 x 12mm                          | N/A 2         |     |     |     |             |          |               | <br> <br> <br> |

#### Fixtures and fittings supplied (not to scale)

N/A

N/A

1

2

2

1

B8

D9

S41

Ø8 x 38mm

Ø10 x 40mm

Ø4 x 16mm

|     | -          |             |     |            |  |  |
|-----|------------|-------------|-----|------------|--|--|
| Ref | Dimensions | Qty Spare Q |     | Visual     |  |  |
| D14 | N/A        | 1           | N/A |            |  |  |
| 01  | 25mm       | 24          | 2   | $\bigcirc$ |  |  |
| N1  | N/A        | 1           | N/A |            |  |  |

Assembly instructions

nex



# CHILTERN SMALL SHELVES 901644 Assembly instructions next



# CHILTERN SMALL SHELVES 901644 Assembly instructions

next





Assembly instructions

nex





Produced in China for Next Retail Ltd. 901644-2015-V1.

# **NEXT** CHILTERN SMALL SHELVES 901644

#### Warnings

We suggest you retain these instructions for future reference.

Keep fittings out of children's reach and keep children well away from construction area.

This product should only be used on firm level ground.

Please periodically check all fittings and re-tighten as necessary.

Please do not sit or stand on your furniture.

Avoid exposing the furniture to excessive heat or direct sunlight as this can cause deterioration of the colour.

Unwrap all packaging materials and place the components on top of the carton box or on a clean floor to protect it from damage

#### **Missing parts**

If you are missing any fixtures and fittings for your prod