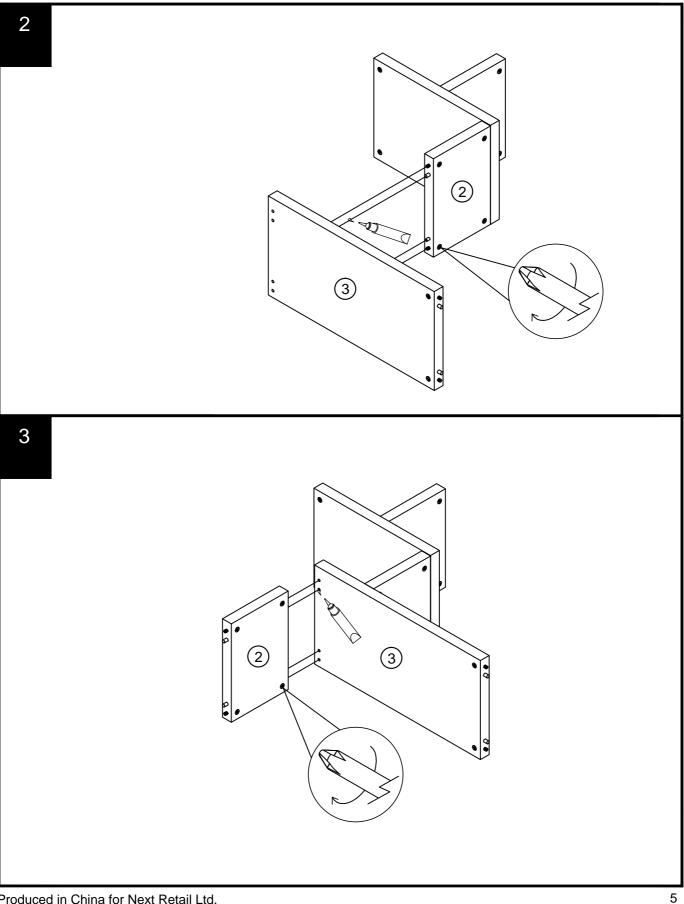

Spare Qty |     |     |     |             |          |               |                |
| B3  | Ø15 x 12mm                          | N/A 2         |     |     |     |             |          |               | <br> <br> <br> |

#### Fixtures and fittings supplied (not to scale)

N/A

N/A

1

2

2

1

B8

D9

S41

Ø8 x 38mm

Ø10 x 40mm

Ø4 x 16mm

|     | -          |             |     |            |  |  |
|-----|------------|-------------|-----|------------|--|--|
| Ref | Dimensions | Qty Spare Q |     | Visual     |  |  |
| D14 | N/A        | 1           | N/A |            |  |  |
| 01  | 25mm       | 24          | 2   | $\bigcirc$ |  |  |
| N1  | N/A        | 1           | N/A |            |  |  |

Assembly instructions

nex



# CHILTERN SMALL SHELVES 901644 Assembly instructions next



# CHILTERN SMALL SHELVES 901644 Assembly instructions

next





Assembly instructions

nex





Produced in China for Next Retail Ltd. 901644-2015-V1.

# **NEXT** CHILTERN SMALL SHELVES 901644

#### Warnings

We suggest you retain these instructions for future reference.

Keep fittings out of children's reach and keep children well away from construction area.

This product should only be used on firm level ground.

Please periodically check all fittings and re-tighten as necessary.

Please do not sit or stand on your furniture.

Avoid exposing the furniture to excessive heat or direct sunlight as this can cause deterioration of the colour.

Unwrap all packaging materials and place the components on top of the carton box or on a clean floor to protect it from damage

#### **Missing part