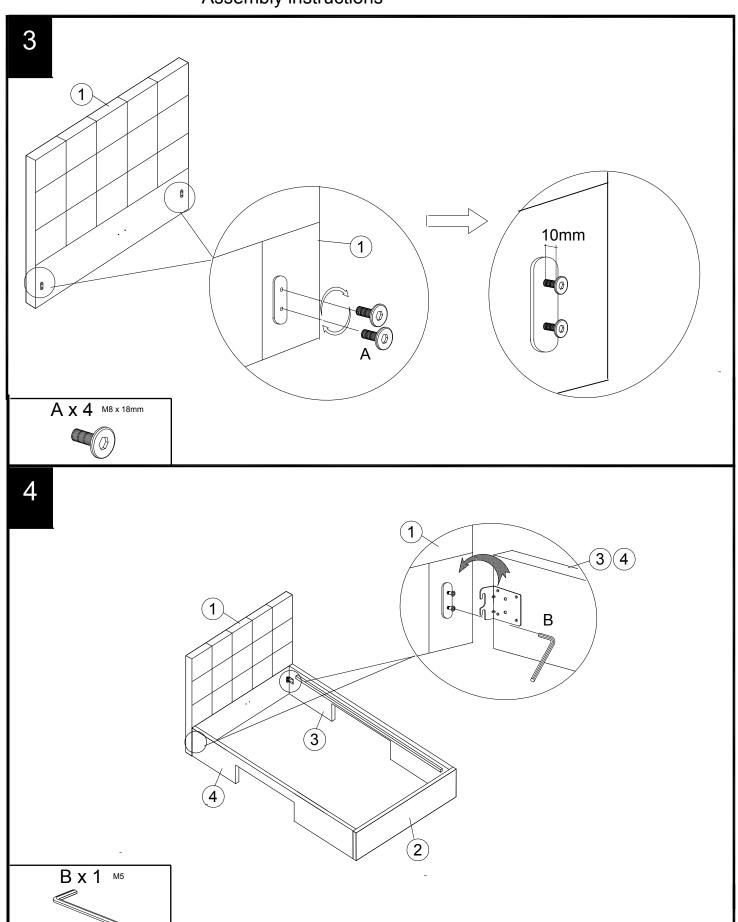

| Fixtures and fittings supplied (actual size) |                |     | 10 20 30 40 50 60 70 80 90 100 110 120 130 |
|----------------------------------------------|----------------|-----|--------------------------------------------|
| Ref                                          | Dimensions     | Qty |                                            |
| А                                            | M8 x 18        | 4   |                                            |
| В                                            | M5             | 1   |                                            |
| С                                            | M6 x 35        | 4   |                                            |
| D                                            | M6             | 2   |                                            |
| E                                            | M8 x 20        | 4   |                                            |
| F                                            | M8 x 25        | 8   |                                            |
| G                                            | M8 x 19 x 2mm  | 26  |                                            |
| Н                                            | M8             | 8   |                                            |
| ı                                            | M8 x 40        | 4   |                                            |
| J                                            | M8             | 4   |                                            |
| K                                            | M8 x 30        | 6   |                                            |
| L                                            | M7 x 38        | 16  |                                            |
| М                                            | M6             | 12  |                                            |
| N                                            | M6 x 40        | 12  |                                            |
| 0                                            | M8 x 16        | 32  |                                            |
| Р                                            | Ø13            | 1   | (Items not shown scale)                    |
| Q                                            | 65 x 60mm      | 15  |                                            |
| R                                            | 65 x 30mm      | 30  |                                            |
| S                                            | Strap for slat | 2   |                                            |