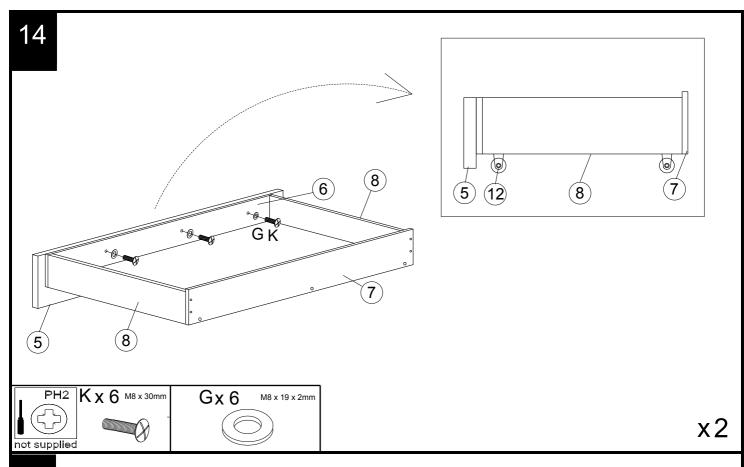

| 65 x 60mm      | 15  |                                            |
| R                                            | 65 x 30mm      | 30  |                                            |
| S                                            | Strap for slat | 2   |                                            |

904273/905142/978108 Assembly instructions





2



## BARKLEY STORAGE BED DOUBLE



## BARKLEY STORAGE BED DOUBLE



## BARKLEY STORAGE BED DOUBLE



## BARKLEY STORAGE BED DOUBLE

904273/905142/978108 Assembly instructions

9
10
10
8
8
8
X2
x2

11





x2

### BARKLEY STORAGE BED DOUBLE

904273/905142/978108 Assembly instructions

12









x2

13



Ox 32 M8 x 16mm



x2

## BARKLEY STORAGE BED DOUBLE

904273/905142/978108 Assembly instructions



15