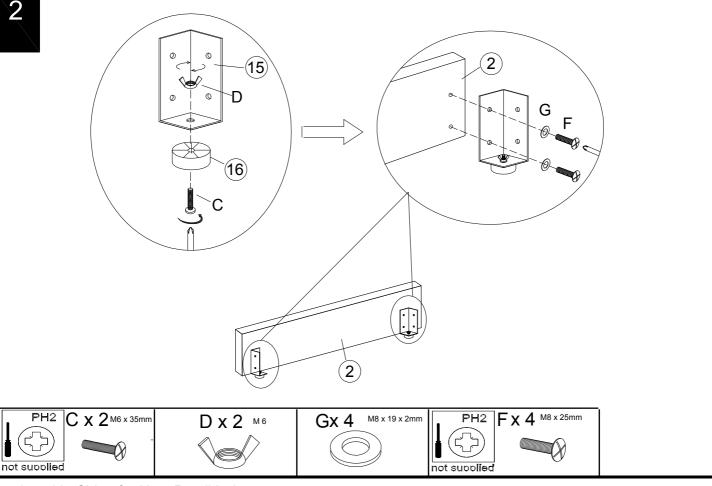

# 

Components supplied. Please use this guide if you require replacement parts.

8

| Components supplied. Please use this guide if you require |                    |       |     |     |  |
|-----------------------------------------------------------|--------------------|-------|-----|-----|--|
| Ref                                                       | Dimensions         | Visal | Qty | Ctn |  |
| 1                                                         | Headboard          |       | 1   | 1   |  |
| 2                                                         | Footboard          |       | 1   | 2   |  |
| 3                                                         | Right side rail    |       | 1   | 2   |  |
| 4                                                         | Left side rail     |       | 1   | 2   |  |
| 5                                                         | Drawer front       |       | 2   | 2   |  |
| 6                                                         | Inner drawer front |       | 2   | 4   |  |
| 7                                                         | Drawer back        |       | 2   | 4   |  |
| 8                                                         | Drawer side        |       | 4   | 4   |  |
| 9 Drawer base board                                       |                    |       | 2   | 4   |  |

| Ref | Dimensions       | Visal Qty  |    | Ctn |
|-----|------------------|------------|----|-----|
| 10  | Drawer supporter |            | 2  | 4   |
| 11  | Drawer supporter |            | 4  | 4   |
| 12  | Wheels           |            | 8  | 2   |
| 13  | Center rail      |            | 1  | 2   |
| 14  | Support legs     | <i>?</i> • | 2  | 2   |
| 15  | Brackets         | A:         | 2  | 2   |
| 16  | legs             | 8          | 4  | 2   |
| 17  | Slats            |            | 30 | 3   |

| Fixtures and fittings supplied (actual size) |                |     | 10 20 30 40 50 60 70 80 90 100 110 120 130 |
|----------------------------------------------|----------------|-----|--------------------------------------------|
| Ref                                          | Dimensions     | Qty |                                            |
| А                                            | M8 x 18        | 4   |                                            |
| В                                            | M5             | 1   |                                            |
| С                                            | M6 x 35        | 4   |                                            |
| D                                            | M6             | 2   |                                            |
| E                                            | M8 x 20        | 4   |                                            |
| F                                            | M8 x 25        | 8   |                                            |
| G                                            | M8 x 19 x 2mm  | 26  |                                            |
| Н                                            | M8             | 8   |                                            |
| ı                                            | M8 x 40        | 4   |                                            |
| J                                            | M8             | 4   |                                            |
| K                                            | M8 x 30        | 6   |                                            |
| L                                            | M7 x 38        | 16  |                                            |
| М                                            | M6             | 12  |                                            |
| N                                            | M6 x 40        | 12  |                                            |
| 0                                            | M8 x 16        | 32  |                                            |
| Р                                            | Ø13            | 1   | (Items not shown scale)                    |
| Q                                            | 65 x 60mm      | 15  |                                            |
| R                                            | 65 x 30mm      | 30  |                                            |
| S                                            | Strap for slat | 2   |                                            |