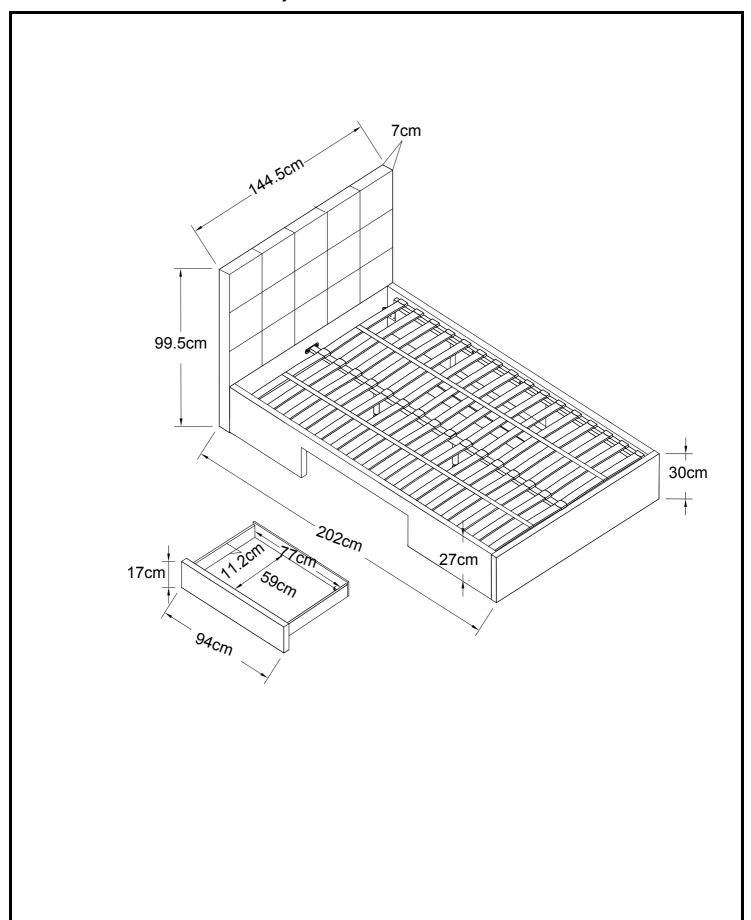

904273/905142/978108 Assembly instructions

Actual product size W144.5cm X L202cm X H99.5cm

Fabric content

905142-100%Polyester.

978108-100%Polyurethane. 904273-100%Polyester.

**IMPORTANT - RETAIN FOR FUTURE REFERENCE** 