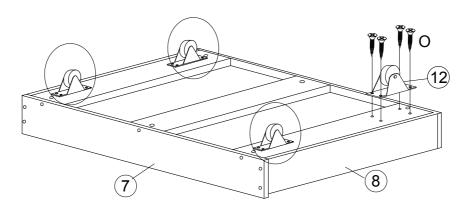

### BARKLEY STORAGE BED DOUBLE

904273/905142/978108 Assembly instructions

12

x2

13

Ox 32 M8 x 16mm

x2