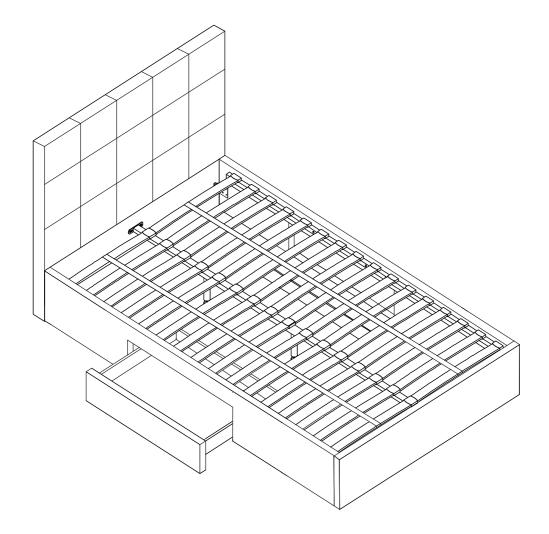

## BARKLEY STORAGE BED DOUBLE

## BARKLEY STORAGE BED DOUBLE

904273/905142/978108 Assembly instructions

9
10
10
8
8
8
X2
x2

11

x2