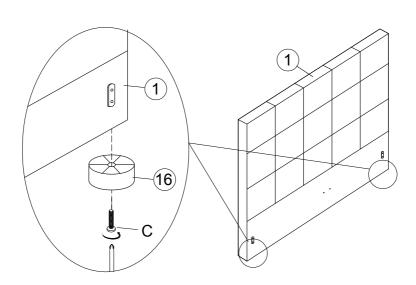

# 

Components supplied. Please use this guide if you require replacement parts.

8

| Components supplied. Please use this guide if you require |                    |       |     |     |  |
|-----------------------------------------------------------|--------------------|-------|-----|-----|--|
| Ref                                                       | Dimensions         | Visal | Qty | Ctn |  |
| 1                                                         | Headboard          |       | 1   | 1   |  |
| 2                                                         | Footboard          |       | 1   | 2   |  |
| 3                                                         | Right side rail    |       | 1   | 2   |  |
| 4                                                         | Left side rail     |       | 1   | 2   |  |
| 5                                                         | Drawer front       |       | 2   | 2   |  |
| 6                                                         | Inner drawer front |       | 2   | 4   |  |
| 7                                                         | Drawer back        |       | 2   | 4   |  |
| 8                                                         | Drawer side        |       | 4   | 4   |  |
| 9 Drawer base board                                       |                    |       | 2   | 4   |  |

| Fixtures and fittings supplied (actual size) |                |     | 10 20 30 40 50 60 70 80 90 100 110 120 130 |
|----------------------------------------------|----------------|-----|--------------------------------------------|
| Ref                                          | Dimensions     | Qty |                                            |
| А                                            | M8 x 18        | 4   |                                            |
| В                                            | M5             | 1   |                                            |
| С                                            | M6 x 35        | 4   |                                            |
| D                                            | M6             | 2   |                                            |
| E                                            | M8 x 20        | 4   |                                            |
| F                                            | M8 x 25        | 8   |                                            |
| G                                            | M8 x 19 x 2mm  | 26  |                                            |
| Н                                            | M8             | 8   |                                            |
| ı                                            | M8 x 40        | 4   |                                            |
| J                                            | M8             | 4   |                                            |
| K                                            | M8 x 30        | 6   |                                            |
| L                                            | M7 x 38        | 16  |                                            |
| М                                            | M6             | 12  |                                            |
| N                                            | M6 x 40        | 12  |                                            |
| 0                                            | M8 x 16        | 32  |                                            |
| Р                                            | Ø13            | 1   | (Items not shown scale)                    |
| Q                                            | 65 x 60mm      | 15  |                                            |
| R                                            | 65 x 30mm      | 30  |                                            |
| S                                            | Strap for slat | 2   |                                            |