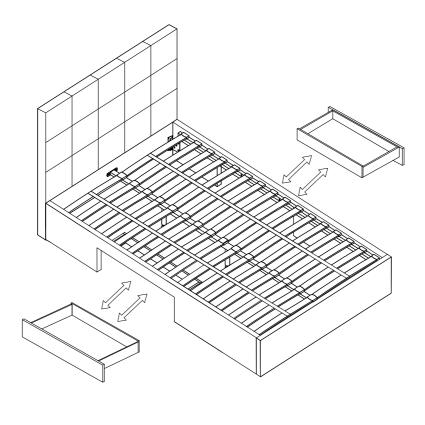

Ensure the product is fully assembled as illustrated and all fixings are fully tightened before use. Check fixings regularly to ensure they remain tight.

When moving your assembled bed. It is best to lift the bed and never to drag it. Please check that the centre support rail is securely fixed in place.

When adjusting the support legs ensure that the foot is set 5mm from the floor surface without the mattress in place. When in use the legs will create the required support for the product.

Never allow any kind of liquid to remain on your furniture. Absorption can cause materials to warp or finishes to de-laminate.