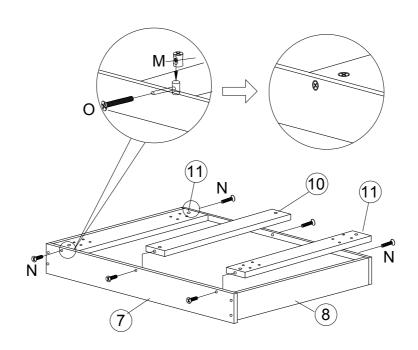

## BARKLEY STORAGE BED DOUBLE

904273/905142/978108 Assembly instructions

9
10
10
8
8
8
X2
x2

11

x2