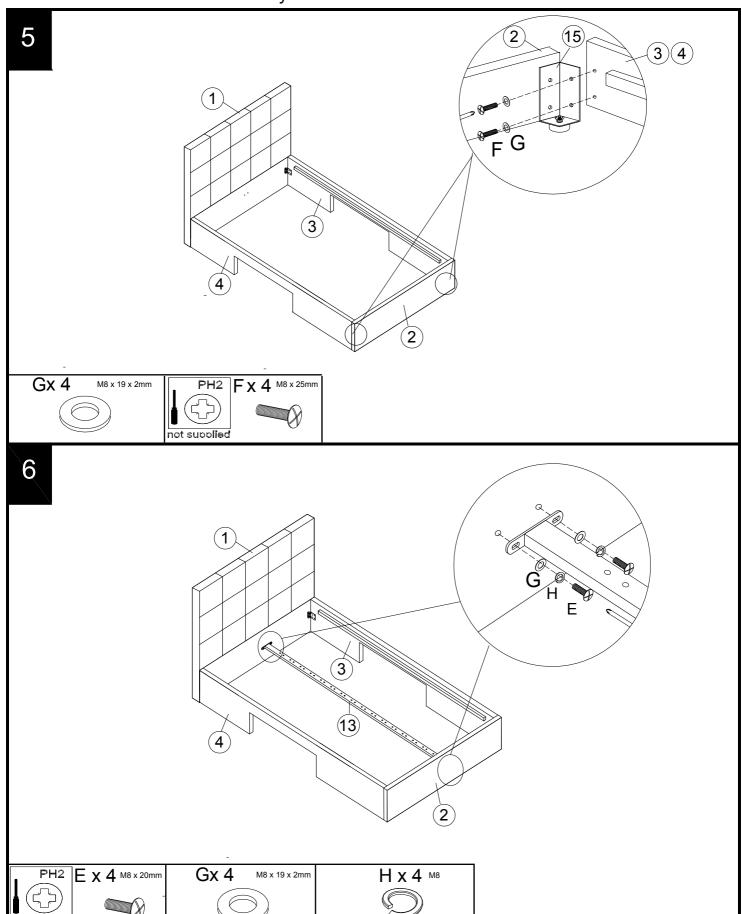

| Fixtures and fittings supplied (actual size) |                |     | 10 20 30 40 50 60 70 80 90 100 110 120 130 |
|----------------------------------------------|----------------|-----|--------------------------------------------|
| Ref                                          | Dimensions     | Qty |                                            |
| А                                            | M8 x 18        | 4   |                                            |
| В                                            | M5             | 1   |                                            |
| С                                            | M6 x 35        | 4   |                                            |
| D                                            | M6             | 2   |                                            |
| E                                            | M8 x 20        | 4   |                                            |
| F                                            | M8 x 25        | 8   |                                            |
| G                                            | M8 x 19 x 2mm  | 26  |                                            |
| Н                                            | M8             | 8   |                                            |
| ı                                            | M8 x 40        | 4   |                                            |
| J                                            | M8             | 4   |                                            |
| K                                            | M8 x 30        | 6   |                                            |
| L                                            | M7 x 38        | 16  |                                            |
| М                                            | M6             | 12  |                                            |
| N                                            | M6 x 40        | 12  |                                            |
| 0                                            | M8 x 16        | 32  |                                            |
| Р                                            | Ø13            | 1   | (Items not shown scale)                    |
| Q                                            | 65 x 60mm      | 15  |                                            |
| R                                            | 65 x 30mm      | 30  |                                            |
| S                                            | Strap for slat | 2   |                                            |