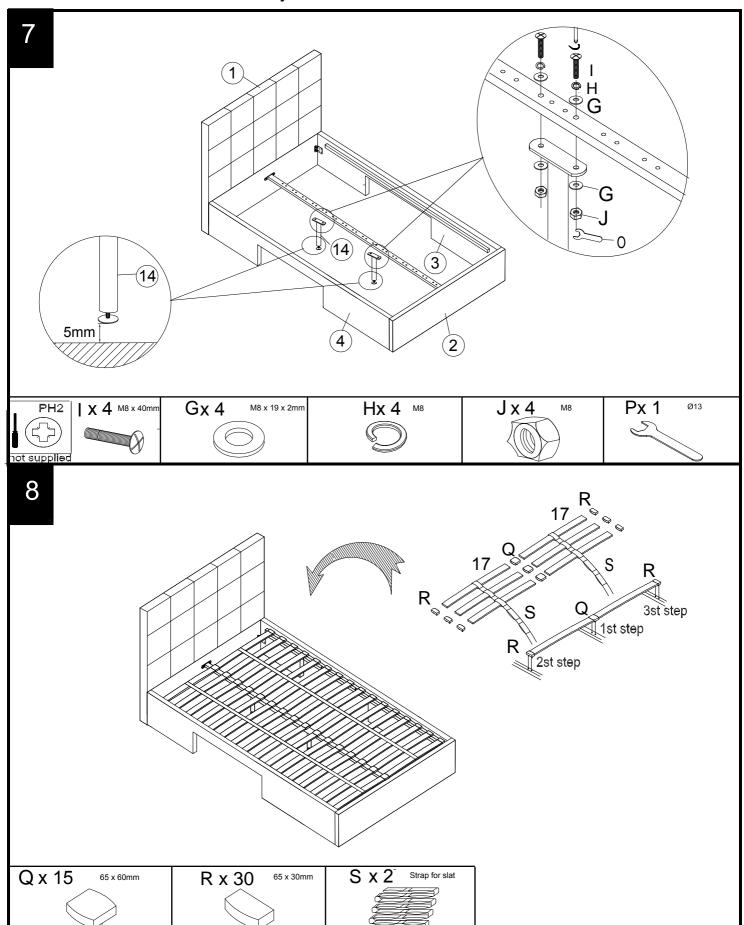

| Fixtures and fittings supplied (actual size) |                |     | 10 20 30 40 50 60 70 80 90 100 110 120 130 |
|----------------------------------------------|----------------|-----|--------------------------------------------|
| Ref                                          | Dimensions     | Qty |                                            |
| А                                            | M8 x 18        | 4   |                                            |
| В                                            | M5             | 1   |                                            |
| С                                            | M6 x 35        | 4   |                                            |
| D                                            | M6             | 2   |                                            |
| E                                            | M8 x 20        | 4   |                                            |
| F                                            | M8 x 25        | 8   |                                            |
| G                                            | M8 x 19 x 2mm  | 26  |                                            |
| Н                                            | M8             | 8   |                                            |
| ı                                            | M8 x 40        | 4   |                                            |
| J                                            | M8             | 4   |                                            |
| K                                            | M8 x 30        | 6   |                                            |
| L                                            | M7 x 38        | 16  |                                            |
| М                                            | M6             | 12  |                                            |
| N                                            | M6 x 40        | 12  |                                            |
| 0                                            | M8 x 16        | 32  |                                            |
| Р                                            | Ø13            | 1   | (Items not shown scale)                    |
| Q                                            | 65 x 60mm      | 15  |                                            |
| R                                            | 65 x 30mm      | 30  |                                            |
| S                                            | Strap for slat | 2   |                                            |