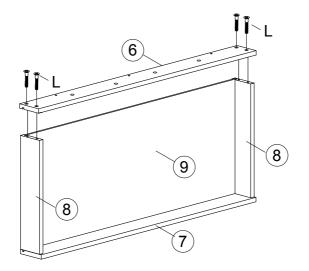

| Fixtures and fittings supplied (actual size) |                |     | 10 20 30 40 50 60 70 80 90 100 110 120 130 |
|----------------------------------------------|----------------|-----|--------------------------------------------|
| Ref                                          | Dimensions     | Qty |                                            |
| А                                            | M8 x 18        | 4   |                                            |
| В                                            | M5             | 1   |                                            |
| С                                            | M6 x 35        | 4   |                                            |
| D                                            | M6             | 2   |                                            |
| E                                            | M8 x 20        | 4   |                                            |
| F                                            | M8 x 25        | 8   |                                            |
| G                                            | M8 x 19 x 2mm  | 26  |                                            |
| Н                                            | M8             | 8   |                                            |
| ı                                            | M8 x 40        | 4   |                                            |
| J                                            | M8             | 4   |                                            |
| K                                            | M8 x 30        | 6   |                                            |
| L                                            | M7 x 38        | 16  |                                            |
| М                                            | M6             | 12  |                                            |
| N                                            | M6 x 40        | 12  |                                            |
| 0                                            | M8 x 16        | 32  |                                            |
| Р                                            | Ø13            | 1   | (Items not shown scale)                    |
| Q                                            | 65 x 60mm      | 15  |                                            |
| R                                            | 65 x 30mm      | 30  |                                            |
| S                                            | Strap for slat | 2   |                                            |