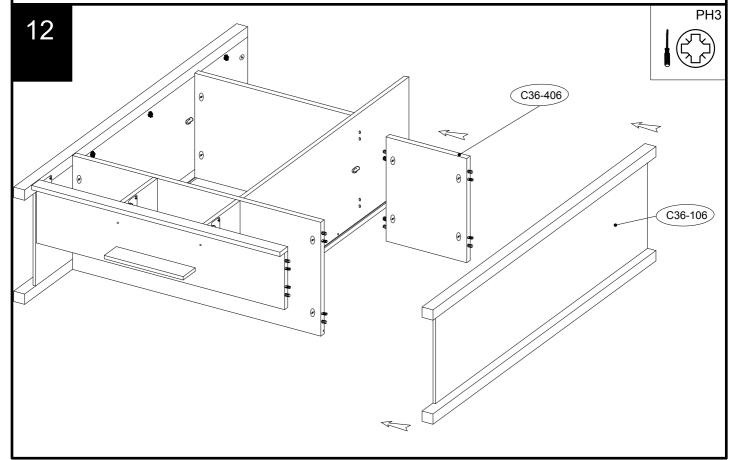

| 4   |

| 1   |
|-----|
| Qty |
| 3   |
| Qty |
| 6   |
| _   |

| Ref | Dimensions | Visual   | Qty |
|-----|------------|----------|-----|
| U1  | N/A        |          | 3   |
| Ref | Dimensions | Visual   | Qty |
| U   | N/A        | <b>G</b> | 3   |
| Ref | Dimensions | Visual   | Qty |
| Z1  | N/A        |          | 1   |
| Ref | Dimensions | Visual   | Qty |
| Z2  | N/A        |          | 1   |

































905306 Assembly instructions

14















905306 Assembly instructions



### Adjusting the doors (adjusting the hinges)











905306

Assembly instructions

19

We recommend the use of the wall strap provided for safety reasons. Please follow the instructions included with the strap. N.B. Wall fixings are not included please source suitable fixings for your wall type. If in doubt, please consult a qualified tradesperson. WARNING: Always ensure the wall to be drilled is free from hidden electrical wires, water and gas pipes. Please read separate instructions contained with this part (Y) on the correct way of securing this strap.