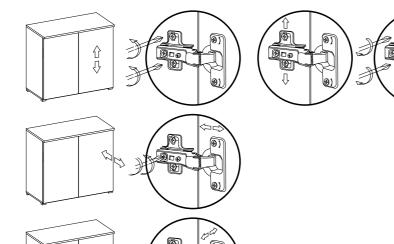

### Adjusting the doors (adjusting the hinges)

905306

Assembly instructions

19

We recommend the use of the wall strap provided for safety reasons. Please follow the instructions included with the strap. N.B. Wall fixings are not included please source suitable fixings for your wall type. If in doubt, please consult a qualified tradesperson. WARNING: Always ensure the wall to be drilled is free from hidden electrical wires, water and gas pipes. Please read separate instructions contained with this part (Y) on the correct way of securing this strap.