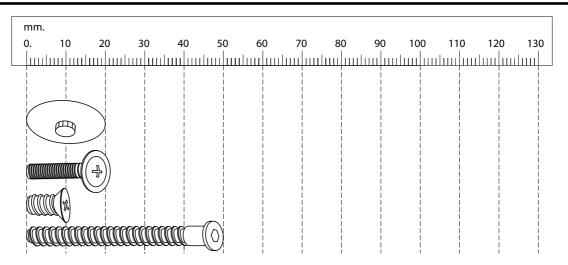

### Fixtures and fittings supplied (actual size)

| Ref | Dimensions  | Qty |
|-----|-------------|-----|
| С   | 5 x 20 mm   | 28  |
| G   | 4 x 22 mm   | 12  |
| W   | 6.3 x 11 mm | 4   |
| V5  | 6.4 x 50 mm | 4   |