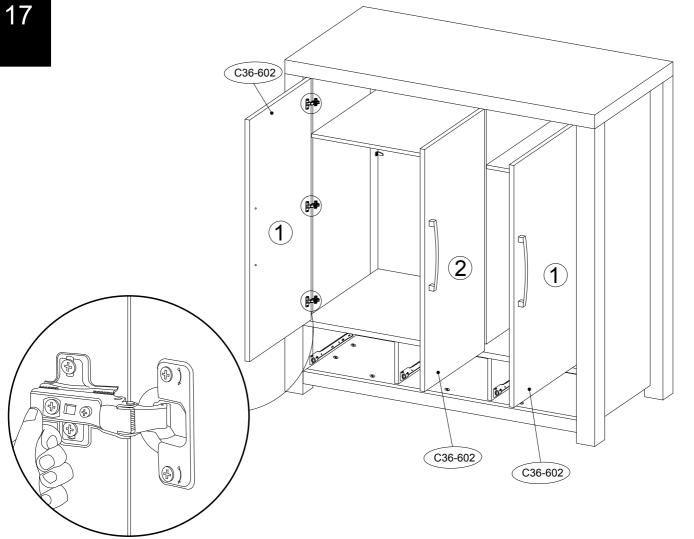

905306 Assembly instructions

Components supplied. Please use this guide if you require replacement parts.

|         |            | eu. Flease use tilis guide |     |     |
|---------|------------|----------------------------|-----|-----|
| Ref     | Dimensions | Visual                     | Qty | Ctn |
| C36-105 | 180 x 58cm |                            | 1   | 2   |
| C36-106 | 180 x 58cm |                            | 1   | 2   |
| C36-201 | 147 x 55cm |                            | 1   | 1   |
| C36-202 | 22 x 36cm  |                            | 2   | 3   |
| C36-322 | 121 x 5cm  |                            | 1   | 3   |
| C36-404 | 135 x 58cm | 1 1 1                      | 1   | 3   |
| C36-405 | 80 x 54cm  |                            | 1   | 1   |
| C36-406 | 40 x 54cm  |                            | 1   | 1   |
| C36-407 | 121 x 36cm | [,],]                      | 1   | 3   |
| C36-453 | 121 x 58cm | :                          | 1   | 3   |
| C36-602 | 147 x 40cm |                            | 3   | 1   |
| C36-718 | 40 x 21cm  |                            | 1   | 1   |
| C36-719 | 40 x 21cm  |                            | 1   | 1   |
| C36-720 | 40 x 21cm  |                            | 1   | 1   |
| C36-801 | 46 x 7cm   |                            | 1   | 3   |
| C36-940 | 33 x 14cm  |                            | 3   | 1   |
| C36-941 | 33 x 14cm  |                            | 3   | 1   |
| C36-969 | 34 x 4cm   |                            | 2   | 1   |
| C36-972 | 33 x 4cm   |                            | 1   | 1   |
| C36-059 | 35 x 32cm  |                            | 2   | 3   |
| C36-061 | 34 x 32cm  |                            | 1   | 3   |
| C36-008 | 148 x 80cm |                            | 1   | 2   |
| C36-009 | 148 x 40cm |                            | 1   | 2   |