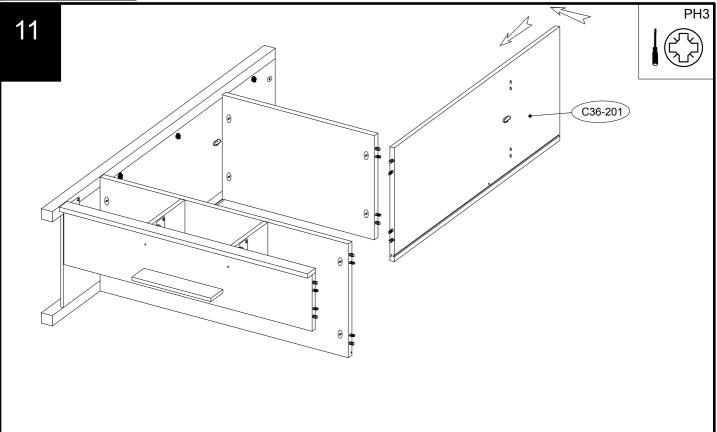

| 4   |

| 1   |
|-----|
| Qty |
| 3   |
| Qty |
| 6   |
| _   |

| Ref | Dimensions | Visual   | Qty |
|-----|------------|----------|-----|
| U1  | N/A        |          | 3   |
| Ref | Dimensions | Visual   | Qty |
| U   | N/A        | <b>G</b> | 3   |
| Ref | Dimensions | Visual   | Qty |
| Z1  | N/A        |          | 1   |
| Ref | Dimensions | Visual   | Qty |
| Z2  | N/A        |          | 1   |

































905306 Assembly instructions

14















905306 Assembly instructions



### Adjusting the doors (adjusting the hinges)











905306

Assembly instructions

19

We recommend the use of the wall strap provided for safety reasons. Please follow the instructions included with the strap. N.B. Wall fixings are not included please source suitable fixings for your wall type. If in doubt, please consult a qualified tradesperson. WARNING: Always ensure the wall to be drilled is free from hidden electrical wires, water and gas pipes. Please read separate instructions contained with this part (Y) on the correct way of securing this strap.