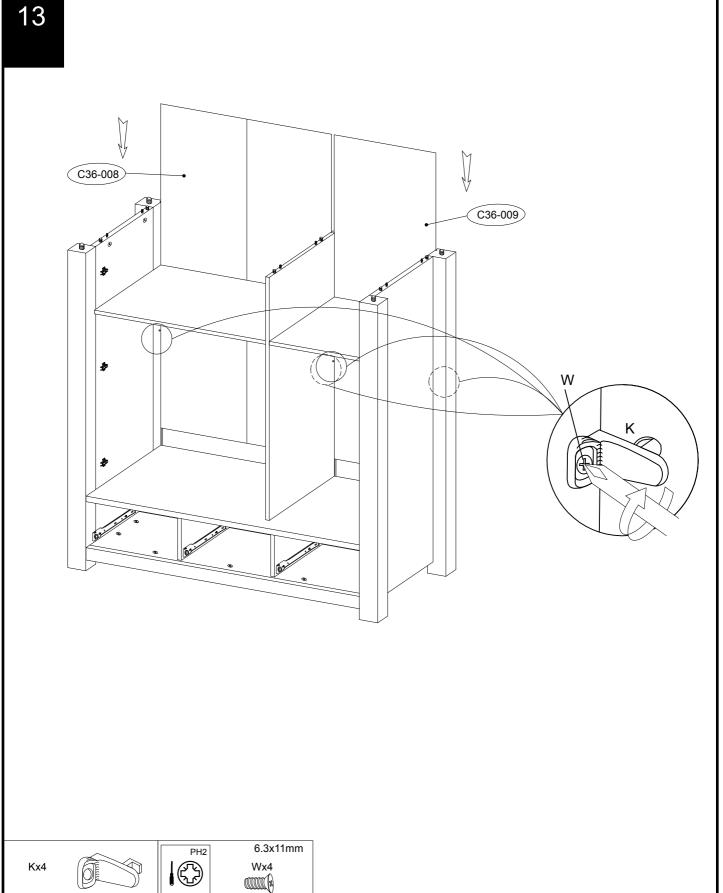

| 4   |

| 1   |
|-----|
| Qty |
| 3   |
| Qty |
| 6   |
| _   |

| Ref | Dimensions | Visual   | Qty |
|-----|------------|----------|-----|
| U1  | N/A        |          | 3   |
| Ref | Dimensions | Visual   | Qty |
| U   | N/A        | <b>G</b> | 3   |
| Ref | Dimensions | Visual   | Qty |
| Z1  | N/A        |          | 1   |
| Ref | Dimensions | Visual   | Qty |
| Z2  | N/A        |          | 1   |

































905306 Assembly instructions

14















905306 Assembly instructions



### Adjusting the doors (adjusting the hinges)











905306

Assembly instructions

19

We recommend the use of the wall strap provided for safety reasons. Please follow the instructions included with the strap. N.B. Wall fixings are not included please source suitable fixings for your wall type. If in doubt, please consult a qualified tradesperson. WARNING: Always ensure the wall to be drilled is free from hidden electrical wires, water and gas pipes. Please read separate instructions contained with this part (Y) on the correct way of securing this strap.