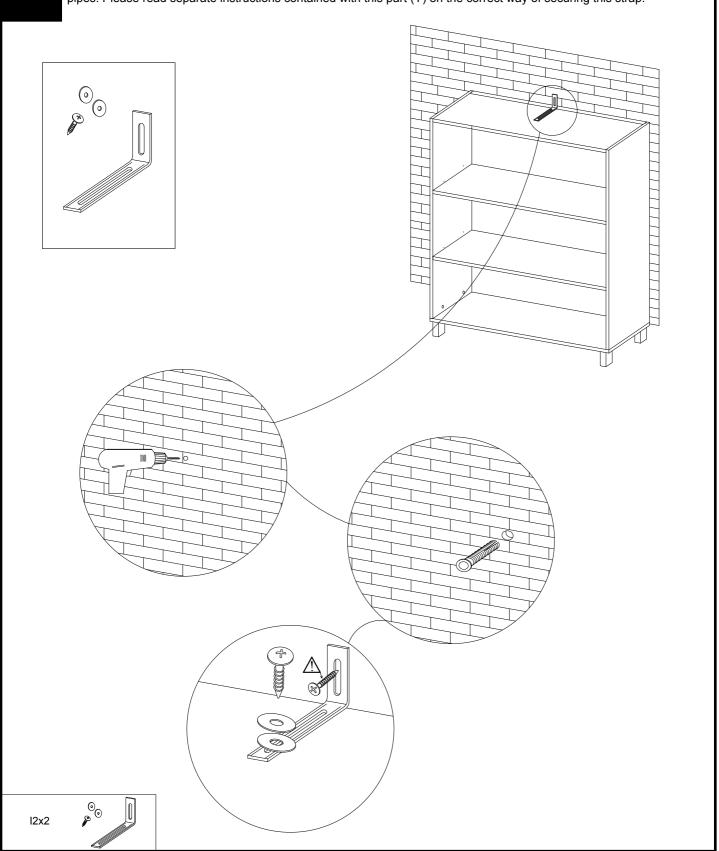

### Adjusting the doors (adjusting the hinges)

905306

Assembly instructions

19

We recommend the use of the wall strap provided for safety reasons. Please follow the instructions included with the strap. N.B. Wall fixings are not included please source suitable fixings for your wall type. If in doubt, please consult a qualified tradesperson. WARNING: Always ensure the wall to be drilled is free from hidden electrical wires, water and gas pipes. Please read separate instructions contained with this part (Y) on the correct way of securing this strap.