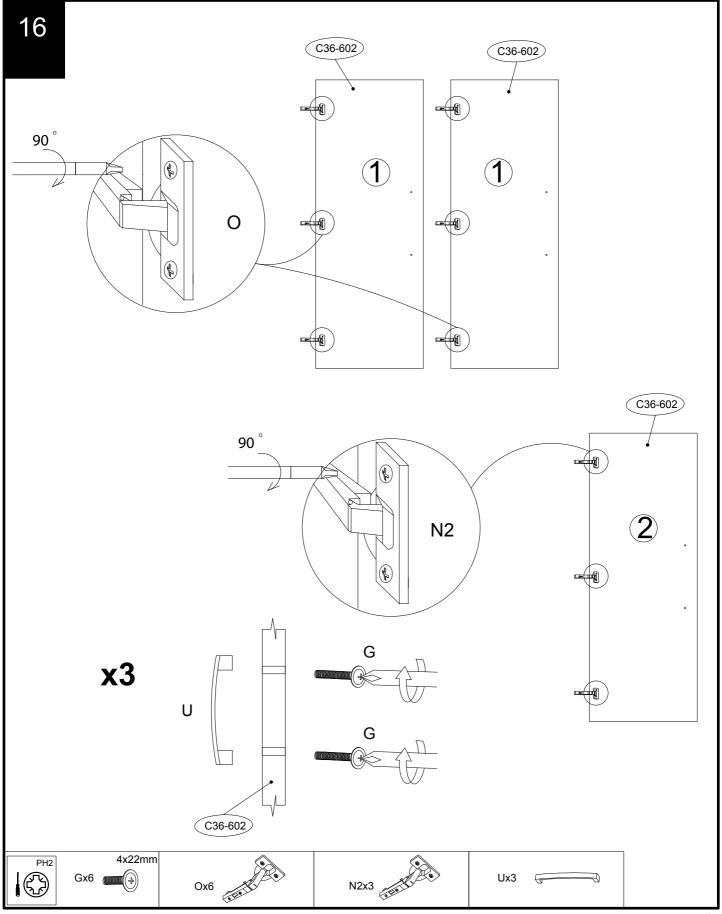

905306 Assembly instructions

Components supplied. Please use this guide if you require replacement parts.

|         |            | eu. Flease use tilis guide |     |     |
|---------|------------|----------------------------|-----|-----|
| Ref     | Dimensions | Visual                     | Qty | Ctn |
| C36-105 | 180 x 58cm |                            | 1   | 2   |
| C36-106 | 180 x 58cm |                            | 1   | 2   |
| C36-201 | 147 x 55cm |                            | 1   | 1   |
| C36-202 | 22 x 36cm  |                            | 2   | 3   |
| C36-322 | 121 x 5cm  |                            | 1   | 3   |
| C36-404 | 135 x 58cm | 1 1 1                      | 1   | 3   |
| C36-405 | 80 x 54cm  |                            | 1   | 1   |
| C36-406 | 40 x 54cm  |                            | 1   | 1   |
| C36-407 | 121 x 36cm | [,],]                      | 1   | 3   |
| C36-453 | 121 x 58cm | :                          | 1   | 3   |
| C36-602 | 147 x 40cm |                            | 3   | 1   |
| C36-718 | 40 x 21cm  |                            | 1   | 1   |
| C36-719 | 40 x 21cm  |                            | 1   | 1   |
| C36-720 | 40 x 21cm  |                            | 1   | 1   |
| C36-801 | 46 x 7cm   |                            | 1   | 3   |
| C36-940 | 33 x 14cm  |                            | 3   | 1   |
| C36-941 | 33 x 14cm  |                            | 3   | 1   |
| C36-969 | 34 x 4cm   |                            | 2   | 1   |
| C36-972 | 33 x 4cm   |                            | 1   | 1   |
| C36-059 | 35 x 32cm  |                            | 2   | 3   |
| C36-061 | 34 x 32cm  |                            | 1   | 3   |
| C36-008 | 148 x 80cm |                            | 1   | 2   |
| C36-009 | 148 x 40cm |                            | 1   | 2   |

### Fixtures and fittings supplied (actual size)

| Ref | Dimensions  | Qty |
|-----|-------------|-----|
| С   | 5 x 20 mm   | 28  |
| G   | 4 x 22 mm   | 12  |
| W   | 6.3 x 11 mm | 4   |
| V5  | 6.4 x 50 mm | 4   |