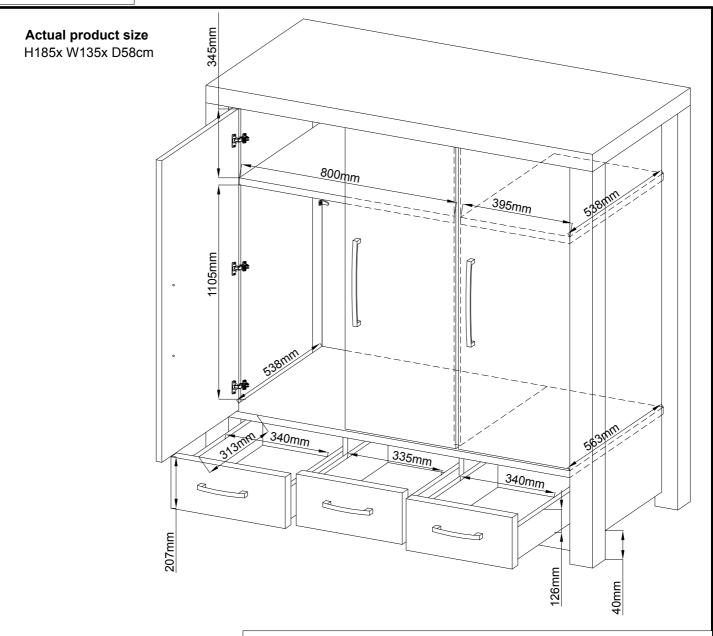

| Z1  | N/A        |          | 1   |
| Ref | Dimensions | Visual   | Qty |
| Z2  | N/A        |          | 1   |

































905306 Assembly instructions

14















905306 Assembly instructions



### Adjusting the doors (adjusting the hinges)











905306

Assembly instructions

19

We recommend the use of the wall strap provided for safety reasons. Please follow the instructions included with the strap. N.B. Wall fixings are not included please source suitable fixings for your wall type. If in doubt, please consult a qualified tradesperson. WARNING: Always ensure the wall to be drilled is free from hidden electrical wires, water and gas pipes. Please read separate instructions contained with this part (Y) on the correct way of securing this strap.