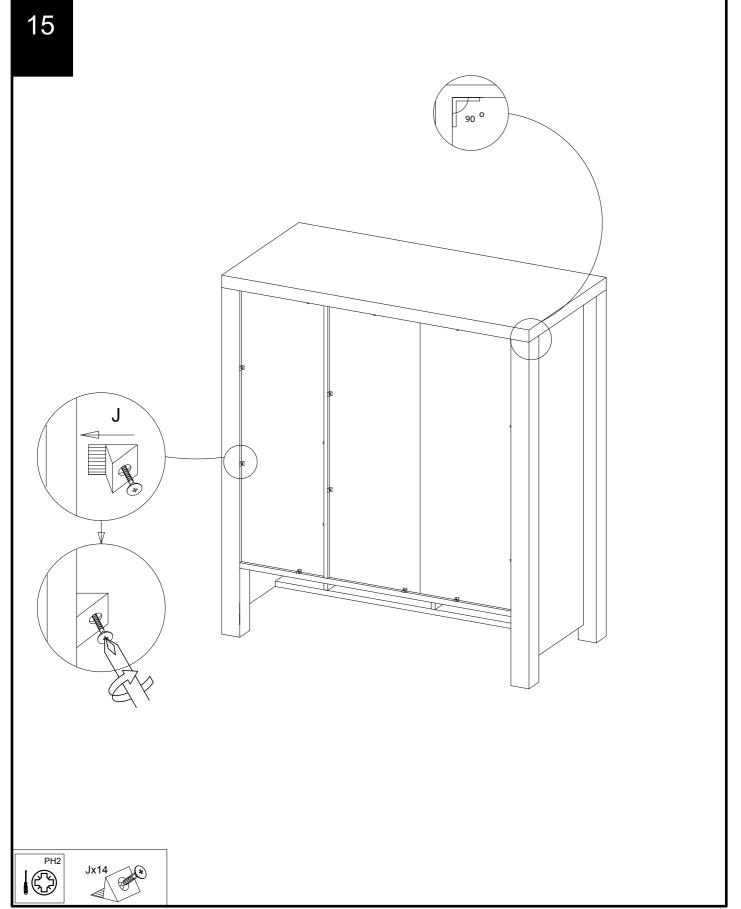

| 4   |

| 1   |
|-----|
| Qty |
| 3   |
| Qty |
| 6   |
| _   |

| Ref | Dimensions | Visual   | Qty |
|-----|------------|----------|-----|
| U1  | N/A        |          | 3   |
| Ref | Dimensions | Visual   | Qty |
| U   | N/A        | <b>G</b> | 3   |
| Ref | Dimensions | Visual   | Qty |
| Z1  | N/A        |          | 1   |
| Ref | Dimensions | Visual   | Qty |
| Z2  | N/A        |          | 1   |

































905306 Assembly instructions

14















905306 Assembly instructions



### Adjusting the doors (adjusting the hinges)











905306

Assembly instructions

19

We recommend the use of the wall strap provided for safety reasons. Please follow the instructions included with the strap. N.B. Wall fixings are not included please source suitable fixings for your wall type. If in doubt, please consult a qualified tradesperson. WARNING: Always ensure the wall to be drilled is free from hidden electrical wires, water and gas pipes. Please read separate instructions contained with this part (Y) on the correct way of securing this strap.