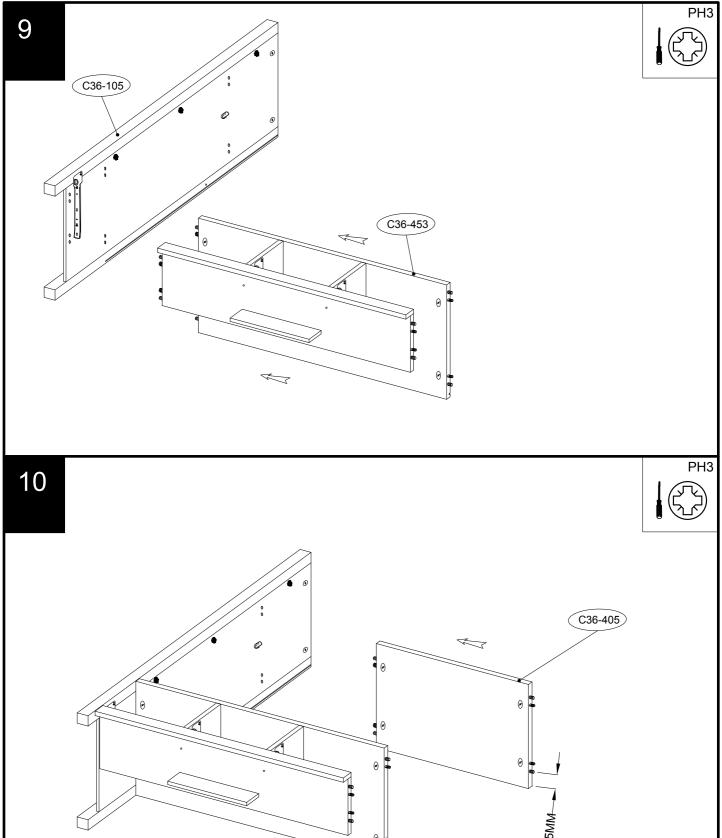

| 4   |

| 1   |
|-----|
| Qty |
| 3   |
| Qty |
| 6   |
| _   |

| Ref | Dimensions | Visual   | Qty |
|-----|------------|----------|-----|
| U1  | N/A        |          | 3   |
| Ref | Dimensions | Visual   | Qty |
| U   | N/A        | <b>G</b> | 3   |
| Ref | Dimensions | Visual   | Qty |
| Z1  | N/A        |          | 1   |
| Ref | Dimensions | Visual   | Qty |
| Z2  | N/A        |          | 1   |

































905306 Assembly instructions

14















905306 Assembly instructions



### Adjusting the doors (adjusting the hinges)











905306

Assembly instructions

19

We recommend the use of the wall strap provided for safety reasons. Please follow the instructions included with the strap. N.B. Wall fixings are not included please source suitable fixings for your wall type. If in doubt, please consult a qualified tradesperson. WARNING: Always ensure the wall to be drilled is free from hidden electrical wires, water and gas pipes. Please read separate instructions contained with this part (Y) on the correct way of securing this strap.