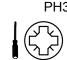

| 4   |

| 1   |
|-----|
| Qty |
| 3   |
| Qty |
| 6   |
| _   |

| Ref | Dimensions | Visual   | Qty |
|-----|------------|----------|-----|
| U1  | N/A        |          | 3   |
| Ref | Dimensions | Visual   | Qty |
| U   | N/A        | <b>G</b> | 3   |
| Ref | Dimensions | Visual   | Qty |
| Z1  | N/A        |          | 1   |
| Ref | Dimensions | Visual   | Qty |
| Z2  | N/A        |          | 1   |

































905306 Assembly instructions

14















905306 Assembly instructions



### Adjusting the doors (adjusting the hinges)











905306

Assembly instructions

19

We recommend the use of the wall strap provided for safety reasons. Please follow the instructions included with the strap. N.B. Wall fixings are not included please source suitable fixings for your wall type. If in doubt, please consult a qualified tradesperson. WARNING: Always ensure the wall to be drilled is free from hidden electrical wires, water and gas pipes. Please read separate instructions contained with this part (Y) on the correct way of securing this strap.