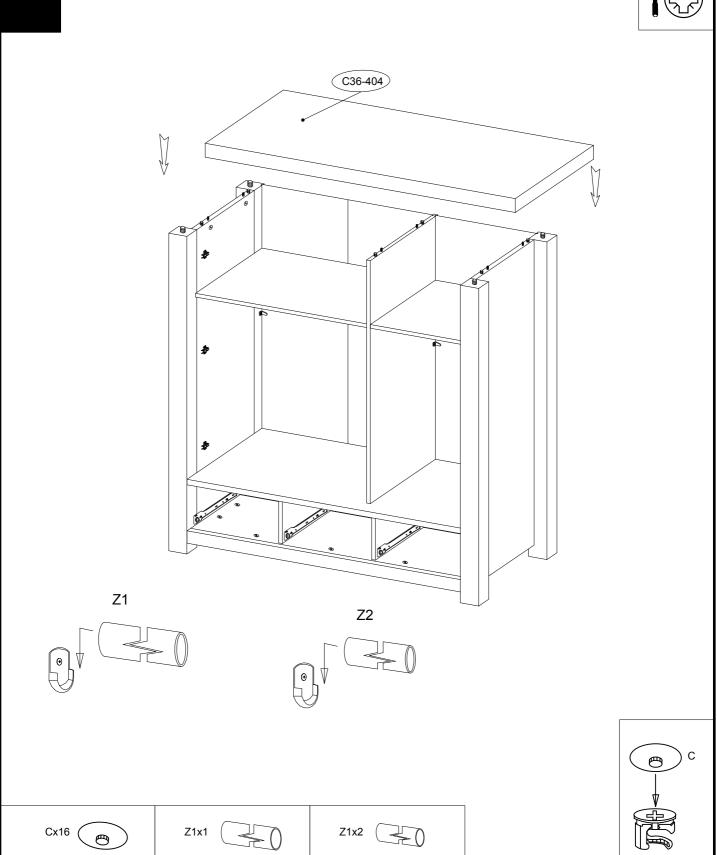

| 4   |

| 1   |
|-----|
| Qty |
| 3   |
| Qty |
| 6   |
| _   |

| Ref | Dimensions | Visual   | Qty |
|-----|------------|----------|-----|
| U1  | N/A        |          | 3   |
| Ref | Dimensions | Visual   | Qty |
| U   | N/A        | <b>G</b> | 3   |
| Ref | Dimensions | Visual   | Qty |
| Z1  | N/A        |          | 1   |
| Ref | Dimensions | Visual   | Qty |
| Z2  | N/A        |          | 1   |

































905306 Assembly instructions

14















905306 Assembly instructions



### Adjusting the doors (adjusting the hinges)











905306

Assembly instructions

19

We recommend the use of the wall strap provided for safety reasons. Please follow the instructions included with the strap. N.B. Wall fixings are not included please source suitable fixings for your wall type. If in doubt, please consult a qualified tradesperson. WARNING: Always ensure the wall to be drilled is free from hidden electrical wires, water and gas pipes. Please read separate instructions contained with this part (Y) on the correct way of securing this strap.