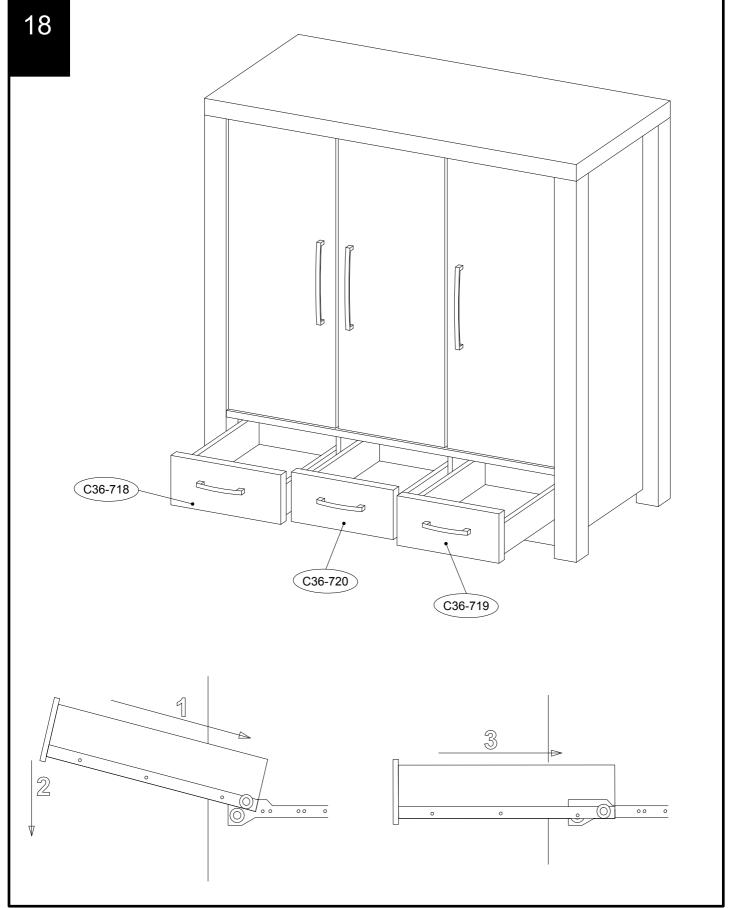

### **GETTING TO KNOW YOUR PRODUCT** C36-404 C36-009 C36-406 C36-105 C36-405 C36-453 C36-602 C36-602 C36-407 C36-602 C36-106 C36-322 C36-201 C36-202 C36-969 C36-972 C36-940 C36-941 C36-969 C36-059 C36-718 C36-941 C36-061 C36-941 C36-720 C36-059 C36-719

905306 Assembly instructions

Components supplied. Please use this guide if you require replacement parts.

|         |            | eu. Flease use tilis guide |     |     |
|---------|------------|----------------------------|-----|-----|
| Ref     | Dimensions | Visual                     | Qty | Ctn |
| C36-105 | 180 x 58cm |                            | 1   | 2   |
| C36-106 | 180 x 58cm |                            | 1   | 2   |
| C36-201 | 147 x 55cm |                            | 1   | 1   |
| C36-202 | 22 x 36cm  |                            | 2   | 3   |
| C36-322 | 121 x 5cm  |                            | 1   | 3   |
| C36-404 | 135 x 58cm | 1 1 1                      | 1   | 3   |
| C36-405 | 80 x 54cm  |                            | 1   | 1   |
| C36-406 | 40 x 54cm  |                            | 1   | 1   |
| C36-407 | 121 x 36cm | [,],]                      | 1   | 3   |
| C36-453 | 121 x 58cm | :                          | 1   | 3   |
| C36-602 | 147 x 40cm |                            | 3   | 1   |
| C36-718 | 40 x 21cm  |                            | 1   | 1   |
| C36-719 | 40 x 21cm  |                            | 1   | 1   |
| C36-720 | 40 x 21cm  |                            | 1   | 1   |
| C36-801 | 46 x 7cm   |                            | 1   | 3   |
| C36-940 | 33 x 14cm  |                            | 3   | 1   |
| C36-941 | 33 x 14cm  |                            | 3   | 1   |
| C36-969 | 34 x 4cm   |                            | 2   | 1   |
| C36-972 | 33 x 4cm   |                            | 1   | 1   |
| C36-059 | 35 x 32cm  |                            | 2   | 3   |
| C36-061 | 34 x 32cm  |                            | 1   | 3   |
| C36-008 | 148 x 80cm |                            | 1   | 2   |
| C36-009 | 148 x 40cm |                            | 1   | 2   |