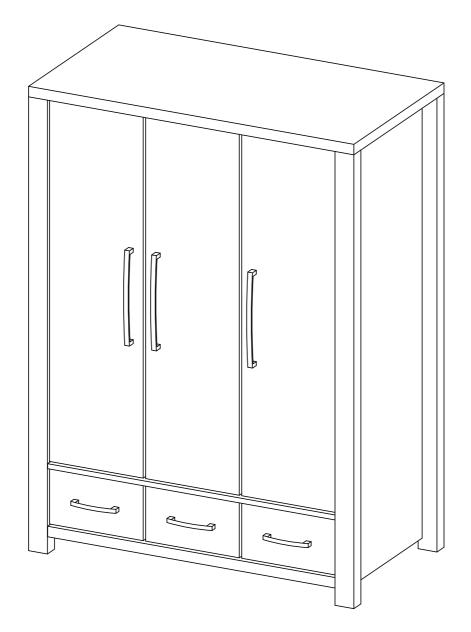

905306 Assembly instructions

Actual product size H185x W135x D58cm

#### PRODUCT SUPPLIED WITH WALL FIXINGS

To View our full furniture range please visit www.next.co.uk

905306 Assembly instructions