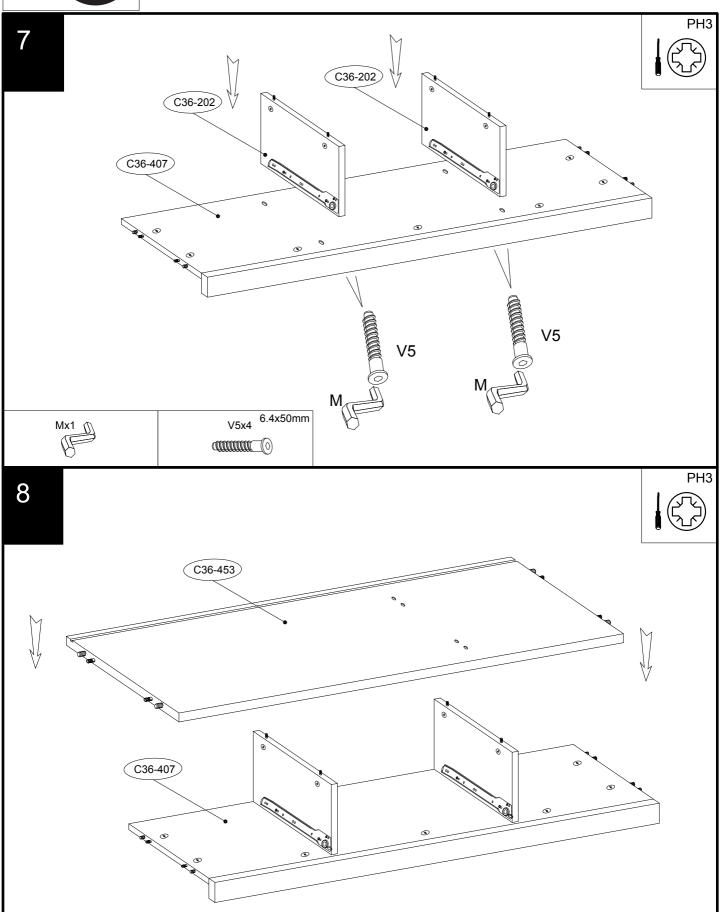

| 4   |

| 1   |
|-----|
| Qty |
| 3   |
| Qty |
| 6   |
| _   |

| Ref | Dimensions | Visual   | Qty |
|-----|------------|----------|-----|
| U1  | N/A        |          | 3   |
| Ref | Dimensions | Visual   | Qty |
| U   | N/A        | <b>G</b> | 3   |
| Ref | Dimensions | Visual   | Qty |
| Z1  | N/A        |          | 1   |
| Ref | Dimensions | Visual   | Qty |
| Z2  | N/A        |          | 1   |

































905306 Assembly instructions

14















905306 Assembly instructions



### Adjusting the doors (adjusting the hinges)











905306

Assembly instructions

19

We recommend the use of the wall strap provided for safety reasons. Please follow the instructions included with the strap. N.B. Wall fixings are not included please source suitable fixings for your wall type. If in doubt, please consult a qualified tradesperson. WARNING: Always ensure the wall to be drilled is free from hidden electrical wires, water and gas pipes. Please read separate instructions contained with this part (Y) on the correct way of securing this strap.