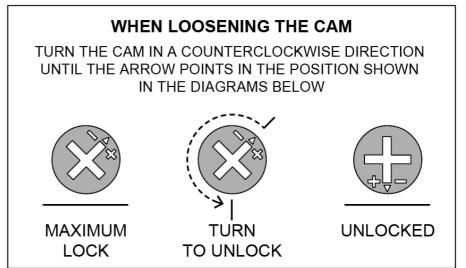

Z1  | N/A        |          | 1   |
| Ref | Dimensions | Visual   | Qty |
| Z2  | N/A        |          | 1   |

































905306 Assembly instructions

14















905306 Assembly instructions



### Adjusting the doors (adjusting the hinges)











905306

Assembly instructions

19

We recommend the use of the wall strap provided for safety reasons. Please follow the instructions included with the strap. N.B. Wall fixings are not included please source suitable fixings for your wall type. If in doubt, please consult a qualified tradesperson. WARNING: Always ensure the wall to be drilled is free from hidden electrical wires, water and gas pipes. Please read separate instructions contained with this part (Y) on the correct way of securing this strap.