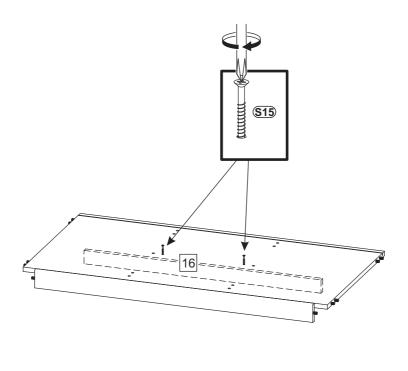

|

## COMPTON TRIPLE ROBE

Assembly instructions

1





2





## **COMPTON TRIPLE ROBE**



## COMPTON TRIPLE ROBE

Assembly instructions

5



6



S15 2

## **NEXT** COMPTON TRIPLE ROBE 113017, 907499

Assembly instructions





## **COMPTON TRIPLE ROBE**





## **COMPTON TRIPLE ROBE**



## **COMPTON TRIPLE ROBE**

113017, 907499

Assembly instructions

**12** 

We recommend the use of the wall strap provided for safety reasons. Wall fixings are not included, please source suitable fixings for your wall type. If in doubt, please consult a qualified trades person. **WARNING:** Always ensure the wall to be drilled is free from hidden electrical wires, water and gas pipes.



P13

J11

3,5x13mm

not supplied

75x30mm

## **COMPTON TRIPLE ROBE**