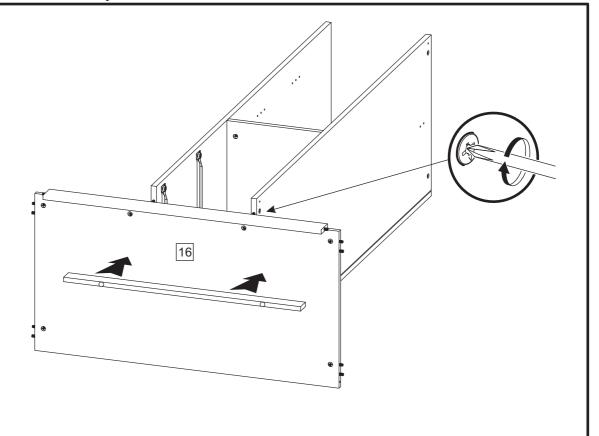

|

## COMPTON TRIPLE ROBE

Assembly instructions

1





2





## **COMPTON TRIPLE ROBE**



## COMPTON TRIPLE ROBE

Assembly instructions

5



6



S15 2

## **NEXT** COMPTON TRIPLE ROBE 113017, 907499

Assembly instructions





## **COMPTON TRIPLE ROBE**





## **COMPTON TRIPLE ROBE**



## **COMPTON TRIPLE ROBE**

113017, 907499

Assembly instructions

**12** 

We recommend the use of the wall strap provided for safety reasons. Wall fixings are not included, please source suitable fixings for your wall type. If in doubt, please consult a qualified trades person. **WARNING:** Always ensure the wall to be drilled is free from hidden electrical wires, water and gas pipes.



P13

J11

3,5x13mm

not supplied

75x30mm

## **COMPTON TRIPLE ROBE**