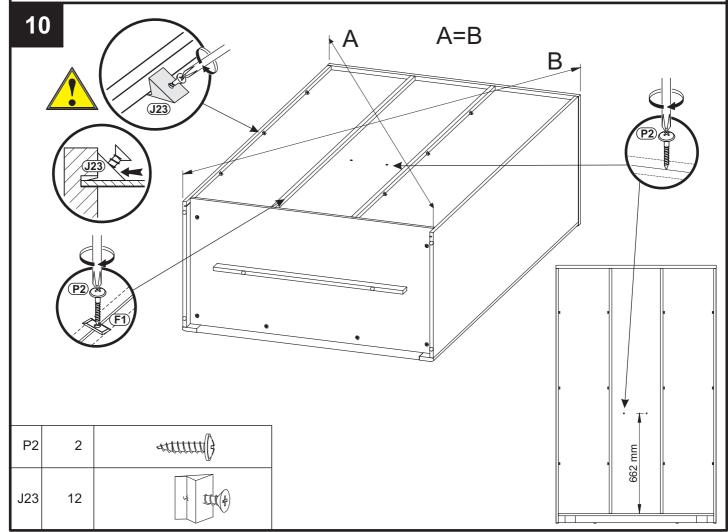

|

## COMPTON TRIPLE ROBE

Assembly instructions

1





2





## **COMPTON TRIPLE ROBE**



## COMPTON TRIPLE ROBE

Assembly instructions

5



6



S15 2

## **NEXT** COMPTON TRIPLE ROBE 113017, 907499

Assembly instructions





## **COMPTON TRIPLE ROBE**





## **COMPTON TRIPLE ROBE**



## **COMPTON TRIPLE ROBE**

113017, 907499

Assembly instructions

**12** 

We recommend the use of the wall strap provided for safety reasons. Wall fixings are not included, please source suitable fixings for your wall type. If in doubt, please consult a qualified trades person. **WARNING:** Always ensure the wall to be drilled is free from hidden electrical wires, water and gas pipes.



P13

J11

3,5x13mm

not supplied

75x30mm

## **COMPTON TRIPLE ROBE**