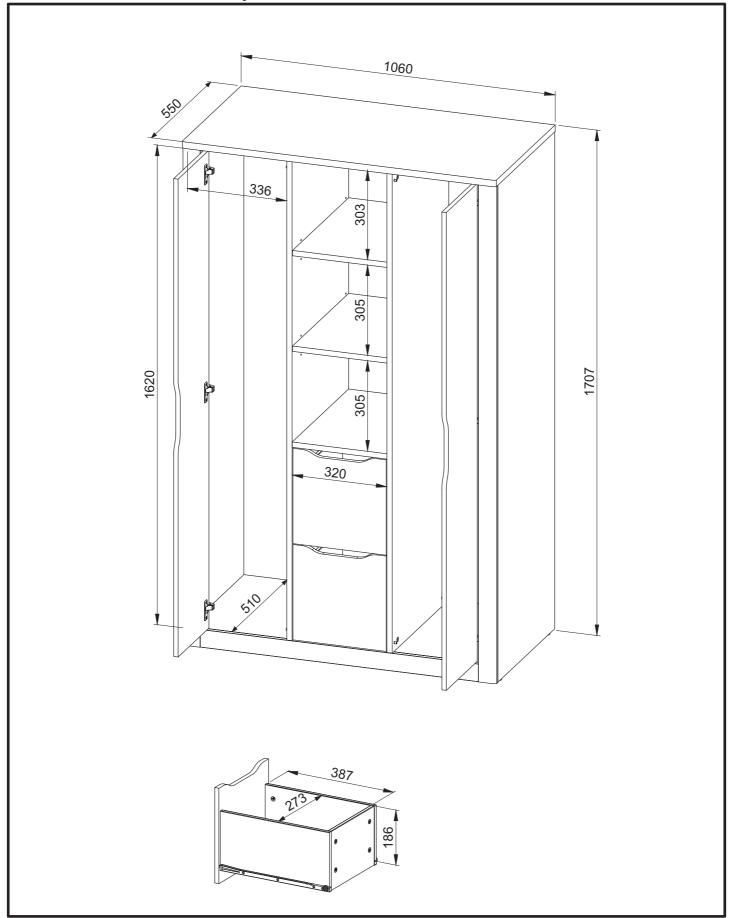

|

## COMPTON TRIPLE ROBE

Assembly instructions

1





2





## **COMPTON TRIPLE ROBE**



## COMPTON TRIPLE ROBE

Assembly instructions

5



6



S15 2

## **NEXT** COMPTON TRIPLE ROBE 113017, 907499

Assembly instructions





## **COMPTON TRIPLE ROBE**





## **COMPTON TRIPLE ROBE**



## **COMPTON TRIPLE ROBE**

113017, 907499

Assembly instructions

**12** 

We recommend the use of the wall strap provided for safety reasons. Wall fixings are not included, please source suitable fixings for your wall type. If in doubt, please consult a qualified trades person. **WARNING:** Always ensure the wall to be drilled is free from hidden electrical wires, water and gas pipes.



P13

J11

3,5x13mm

not supplied

75x30mm

## **COMPTON TRIPLE ROBE**