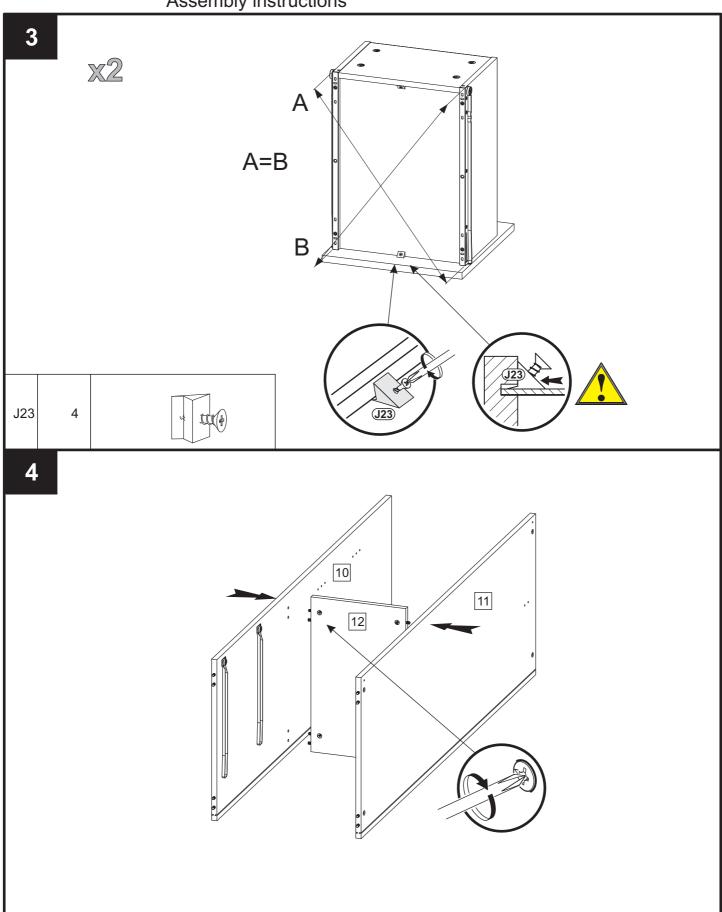

|

## COMPTON TRIPLE ROBE

Assembly instructions

1





2





## **COMPTON TRIPLE ROBE**



## COMPTON TRIPLE ROBE

Assembly instructions

5



6



S15 2

## **NEXT** COMPTON TRIPLE ROBE 113017, 907499

Assembly instructions





## **COMPTON TRIPLE ROBE**





## **COMPTON TRIPLE ROBE**



## **COMPTON TRIPLE ROBE**

113017, 907499

Assembly instructions

**12** 

We recommend the use of the wall strap provided for safety reasons. Wall fixings are not included, please source suitable fixings for your wall type. If in doubt, please consult a qualified trades person. **WARNING:** Always ensure the wall to be drilled is free from hidden electrical wires, water and gas pipes.



P13

J11

3,5x13mm

not supplied

75x30mm

## **COMPTON TRIPLE ROBE**