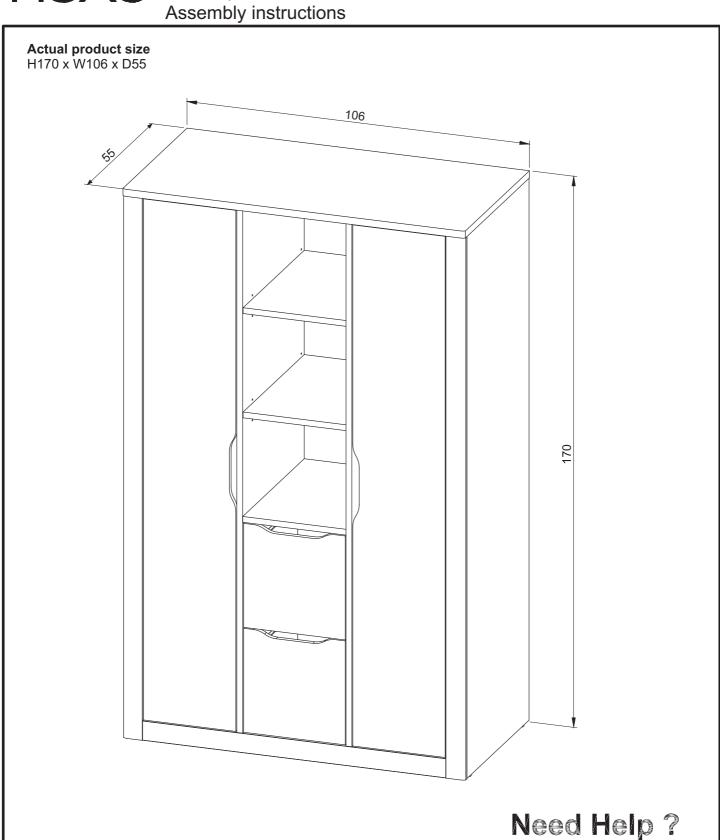

## **COMPTON TRIPLE ROBE**

113017, 907499

With: Assembly instruction Missing or damaged parts

CALL: 0333 777 8999

**IMPORTANT - RETAIN FOR FUTURE REFERENCE** 

## Next COMPTON TRIPLE ROBE

Assembly instructions