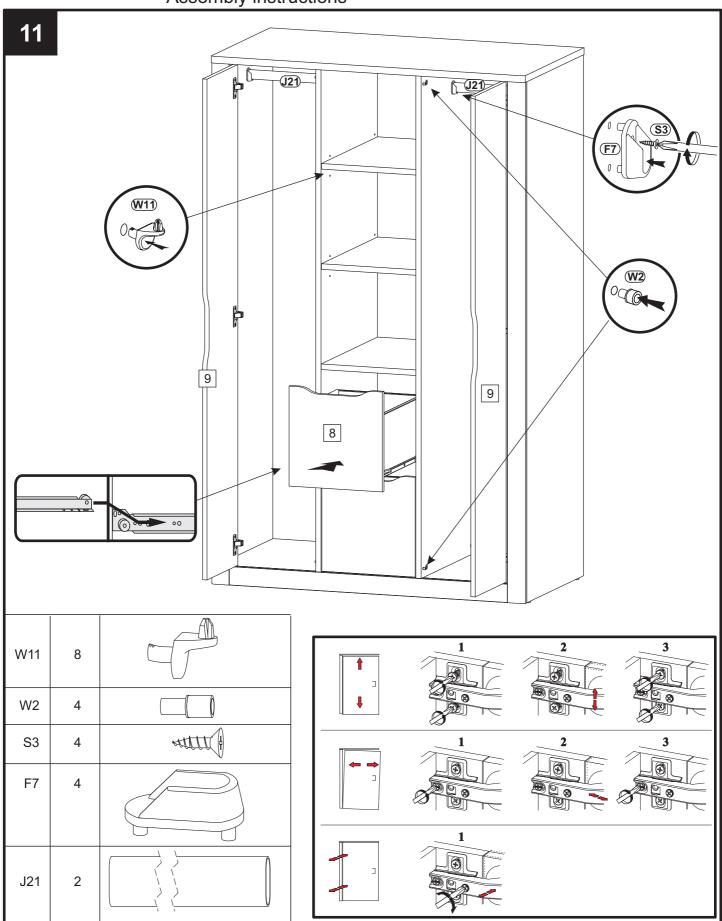

|

## COMPTON TRIPLE ROBE

Assembly instructions

1





2





## **COMPTON TRIPLE ROBE**



## COMPTON TRIPLE ROBE

Assembly instructions

5



6



S15 2

## **NEXT** COMPTON TRIPLE ROBE 113017, 907499

Assembly instructions





## **COMPTON TRIPLE ROBE**





## **COMPTON TRIPLE ROBE**



## **COMPTON TRIPLE ROBE**

113017, 907499

Assembly instructions

**12** 

We recommend the use of the wall strap provided for safety reasons. Wall fixings are not included, please source suitable fixings for your wall type. If in doubt, please consult a qualified trades person. **WARNING:** Always ensure the wall to be drilled is free from hidden electrical wires, water and gas pipes.



P13

J11

3,5x13mm

not supplied

75x30mm

## **COMPTON TRIPLE ROBE**