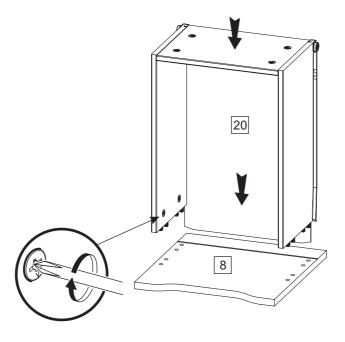

|

## COMPTON TRIPLE ROBE

Assembly instructions

1





2





## **COMPTON TRIPLE ROBE**



## COMPTON TRIPLE ROBE

Assembly instructions

5



6



S15 2

## **NEXT** COMPTON TRIPLE ROBE 113017, 907499

Assembly instructions





## **COMPTON TRIPLE ROBE**





## **COMPTON TRIPLE ROBE**



## **COMPTON TRIPLE ROBE**

113017, 907499

Assembly instructions

**12** 

We recommend the use of the wall strap provided for safety reasons. Wall fixings are not included, please source suitable fixings for your wall type. If in doubt, please consult a qualified trades person. **WARNING:** Always ensure the wall to be drilled is free from hidden electrical wires, water and gas pipes.



P13

J11

3,5x13mm

not supplied

75x30mm

## **COMPTON TRIPLE ROBE**