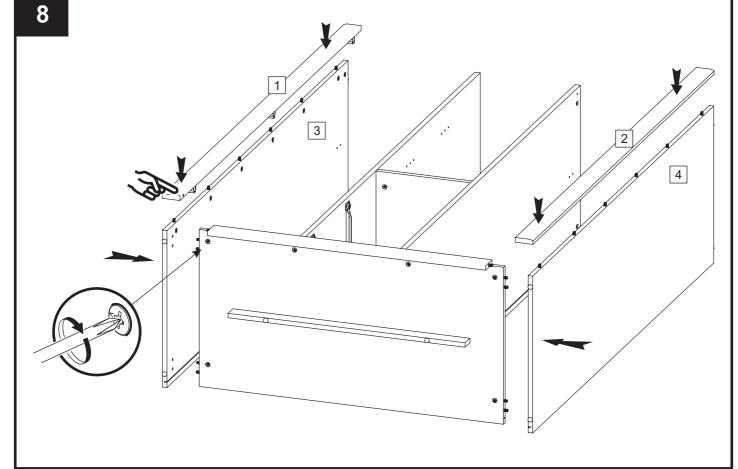

|

## COMPTON TRIPLE ROBE

Assembly instructions

1





2





## **COMPTON TRIPLE ROBE**



## COMPTON TRIPLE ROBE

Assembly instructions

5



6



S15 2

## **NEXT** COMPTON TRIPLE ROBE 113017, 907499

Assembly instructions





## **COMPTON TRIPLE ROBE**





## **COMPTON TRIPLE ROBE**



## **COMPTON TRIPLE ROBE**

113017, 907499

Assembly instructions

**12** 

We recommend the use of the wall strap provided for safety reasons. Wall fixings are not included, please source suitable fixings for your wall type. If in doubt, please consult a qualified trades person. **WARNING:** Always ensure the wall to be drilled is free from hidden electrical wires, water and gas pipes.



P13

J11

3,5x13mm

not supplied

75x30mm

## **COMPTON TRIPLE ROBE**