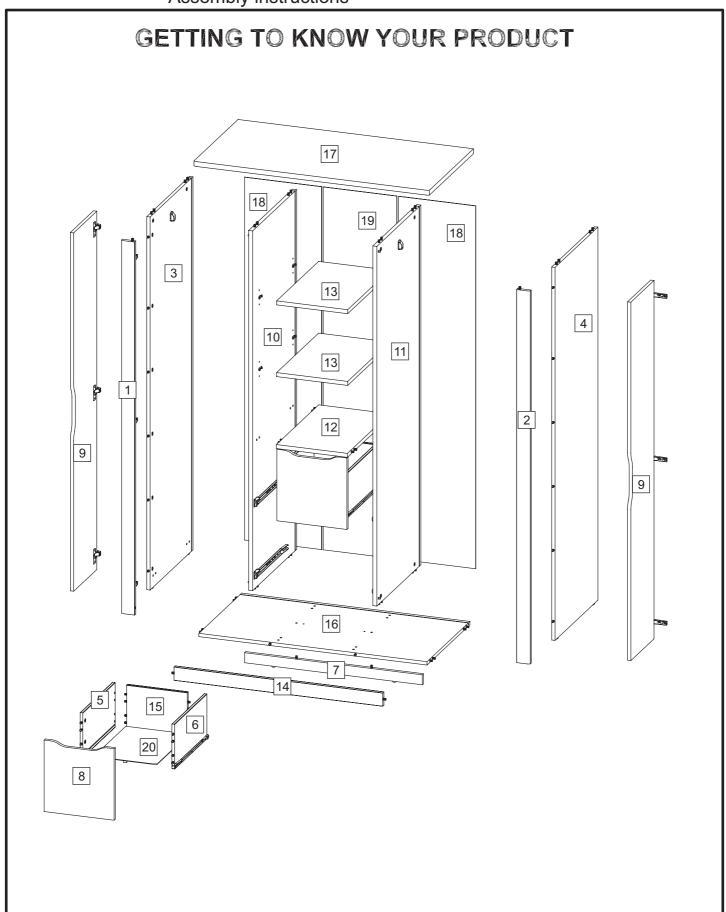

## COMPTON TRIPLE ROBE 113017, 907499

Assembly instructions

Components supplied. Please use this guide if you require replacement parts

| Ref | Dimensions     | Visual | Qty | Ctn |
|-----|----------------|--------|-----|-----|
| 1   | 168 x 6cm      |        | 1   |     |
| 2   | 168 x 6cm      |        | 1   |     |
| 3   | 168 x 53cm     |        | 1   |     |
| 4   | 168 x 53cm     |        | 1   |     |
| 5   | 40 x 20cm      |        | 2   |     |
| 6   | 40 x 20cm      |        | 2   |     |
| 7   | 80 x 4,5cm     |        | 1   |     |
| 8   | 31,5 x 32,2cm  |        | 2   |     |
| 9   | 161,4 x 28,6cm |        | 2   |     |
| 10  | 162 x 54,4cm   |        | 1   |     |

| <b>.</b> |                |        |     | ,   |
|----------|----------------|--------|-----|-----|
| Ref      | Dimensions     | Visual | Qty | Ctn |
| 11       | 162 x 54,4cm   |        | 1   |     |
| 12       | 32 x 52,3cm    |        | 1   |     |
| 13       | 32 x 52cm      |        | 2   |     |
| 14       | 93,9 x 6cm     |        | 1   |     |
| 15       | 27,3 x 20cm    |        | 2   |     |
| 16       | 102,7 x 53cm   |        | 1   |     |
| 17       | 106 x 55cm     |        | 1   |     |
| 18       | 163,4 x 35,1cm |        | 2   |     |
| 19       | 163,4 x 33,7cm |        | 1   |     |
| 20       | 28,4 x 39,9cm  |        | 2   |     |