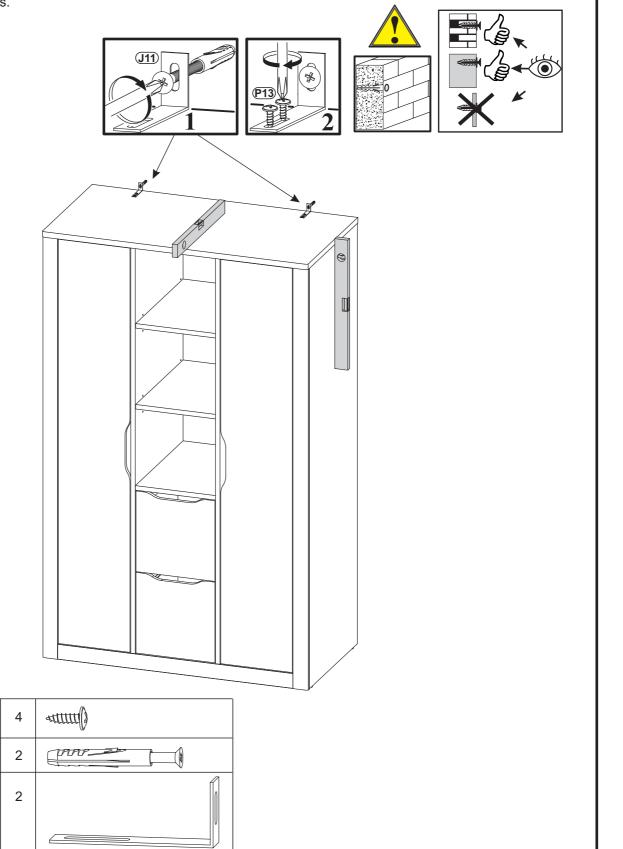

## **COMPTON TRIPLE ROBE**

113017, 907499

Assembly instructions

**12** 

We recommend the use of the wall strap provided for safety reasons. Wall fixings are not included, please source suitable fixings for your wall type. If in doubt, please consult a qualified trades person. **WARNING:** Always ensure the wall to be drilled is free from hidden electrical wires, water and gas pipes.