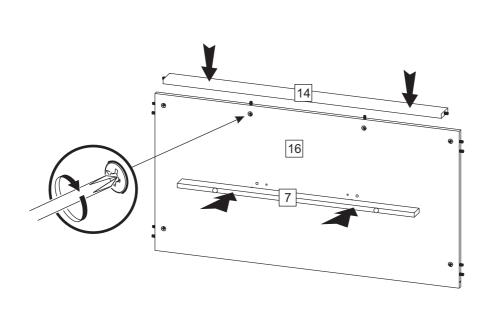

## **COMPTON TRIPLE ROBE**

113017, 907499

Assembly instructions

**12** 

We recommend the use of the wall strap provided for safety reasons. Wall fixings are not included, please source suitable fixings for your wall type. If in doubt, please consult a qualified trades person. **WARNING:** Always ensure the wall to be drilled is free from hidden electrical wires, water and gas pipes.