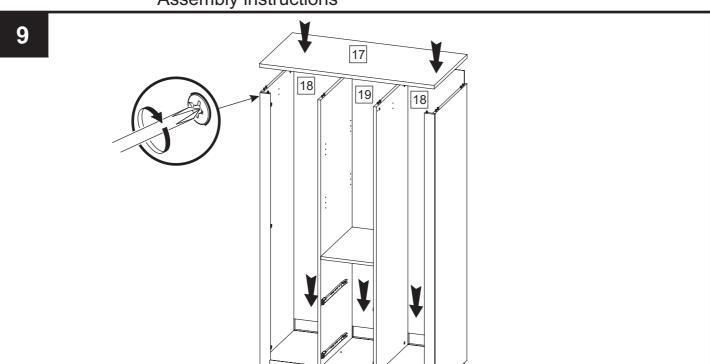

|

## COMPTON TRIPLE ROBE

Assembly instructions

1





2





## **COMPTON TRIPLE ROBE**



## COMPTON TRIPLE ROBE

Assembly instructions

5



6



S15 2

## **NEXT** COMPTON TRIPLE ROBE 113017, 907499

Assembly instructions





## **COMPTON TRIPLE ROBE**





## **COMPTON TRIPLE ROBE**



## **COMPTON TRIPLE ROBE**

113017, 907499

Assembly instructions

**12** 

We recommend the use of the wall strap provided for safety reasons. Wall fixings are not included, please source suitable fixings for your wall type. If in doubt, please consult a qualified trades person. **WARNING:** Always ensure the wall to be drilled is free from hidden electrical wires, water and gas pipes.



P13

J11

3,5x13mm

not supplied

75x30mm

## **COMPTON TRIPLE ROBE**