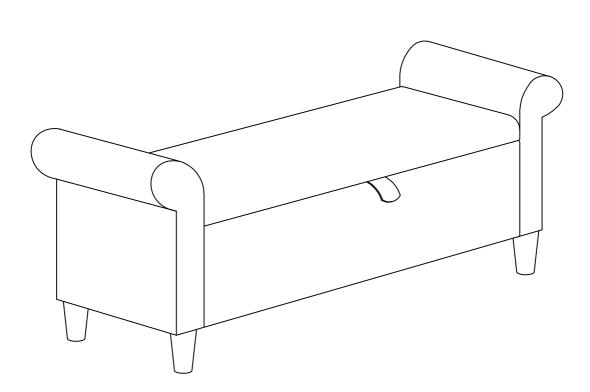

366082/398925/866673/909176 Assembly instructions

Actual product size W38.5cm X L122cm X H53cm



Fabric content

866673-50%polyester,50%viscose 366082-50%polyester,50%viscose 909176-50%polyester,50%viscose 398925-50%polyester,50%polyurethane

**IMPORTANT - RETAIN FOR FUTURE REFERENCE** 

## Produced in China for Next Retail Ltd. 366082/398925/866673/909176-2015-V1

## **Need Help?**

With: Assembly Instructions Missing or damaged parts

CALL: 0333 777 8999

# next

## PALAIS OTTOMAN STORAGE 366082/398925/866673/909176

Assembly instructions

## **BEFORE YOU START**

#### Warnings

We suggest you retain these instructions for future reference.

Keep fittings out of children's reach and keep children well away from construction area.

This product should only by used on firm ,level ground.

Please periodically check all fittings and re-tighten as necessary.

Please do not stand on you