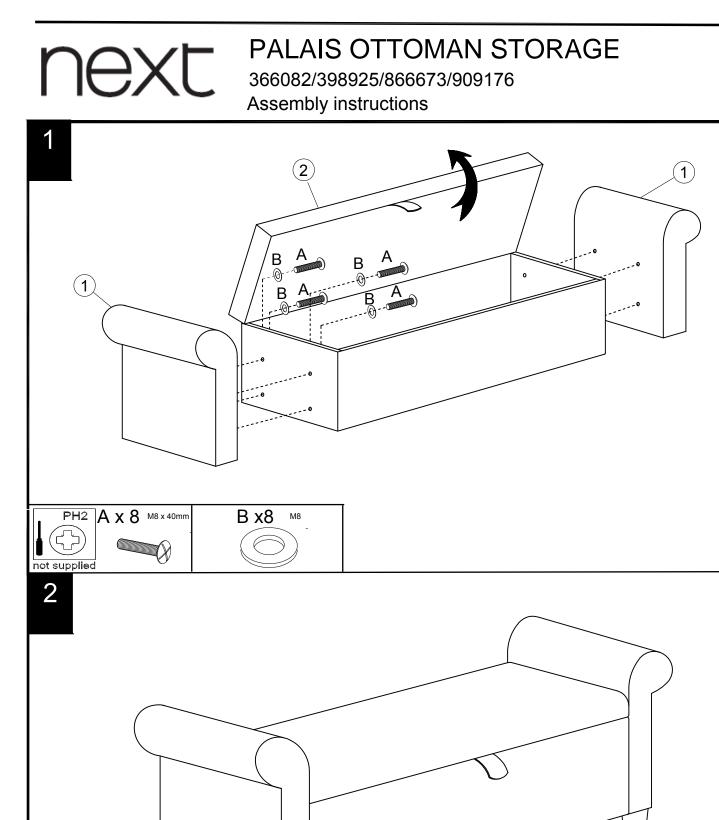

## PALAIS OTTOMAN STORAGE 366082/398925/866673/909176

Assembly instructions

Components supplied. Please use this guide if you require replacement parts.

| Ref | Dimensions | Visal | Qty | Ctn | Ref | Dimensions       | Visal | Qty | Ctn |
|-----|------------|-------|-----|-----|-----|------------------|-------|-----|-----|
| 1   | Sides      |       | 2   | 1   | 2   | Storage<br>Bench |       | 1   | 1   |
| 3   | Legs       |       | 4   | 1   |     |                  |       |     |     |