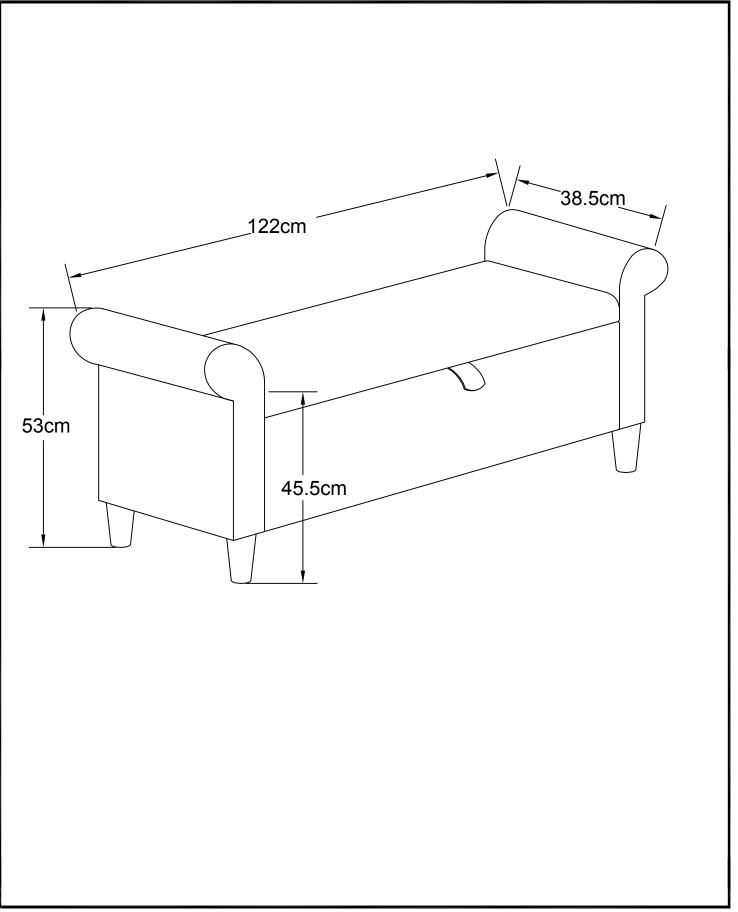

366082/398925/866673/909176 Assembly instructions

Actual product size W38.5cm X L122cm X H53cm

Fabric content

866673-50%polyester,50%viscose 366082-50%polyester,50%viscose 909176-50%polyester,50%viscose 398925-50%polyester,50%polyurethane