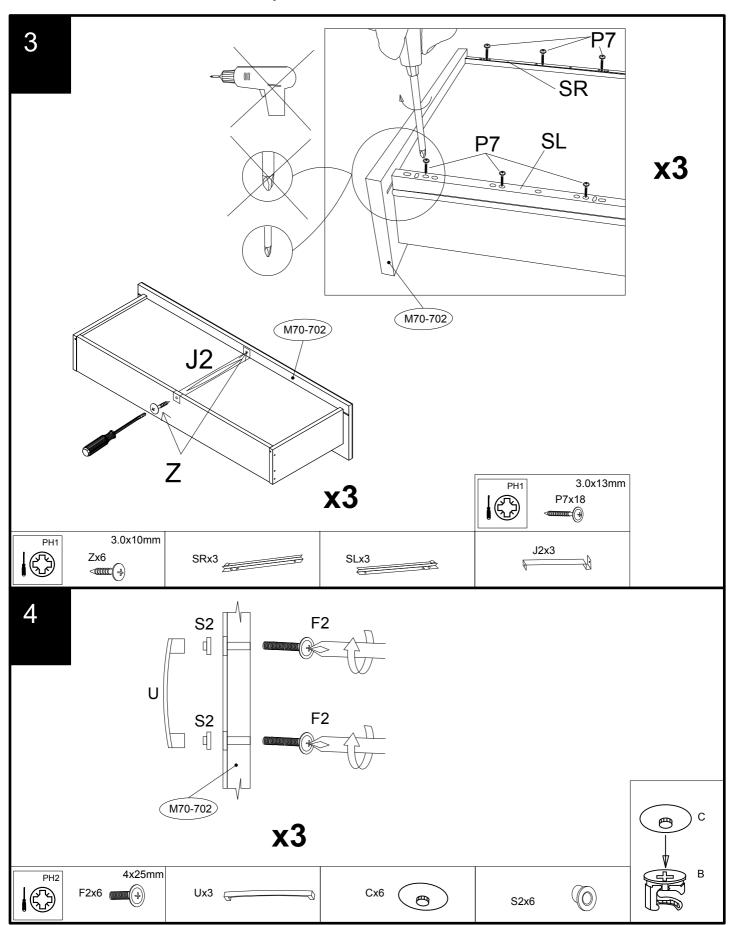

#### Components supplied. Please use this guide if you require replacement parts.

| •       | •          |          |     |     |
|---------|------------|----------|-----|-----|
| Ref     | Dimensions | Visual   | Qty | Ctn |
| M70-702 | 99 x 22cm  | <u> </u> | 3   | 1   |
| Ref     | Dimensions | Visual   | Qty | Ctn |
| M70-912 | 33 x 14cm  |          | 3   | 1   |
| Ref     | Dimensions | Visual   | Qty | Ctn |
| M70-913 | 33 x 14cm  |          | 3   | 1   |

| Ref     | Dimensions | Visual | Qty | Ctn |
|---------|------------|--------|-----|-----|
| M70-920 | 90 x 14cm  |        | 3   | 1   |
| Ref     | Dimensions | Visual | Qty | Ctn |
| M70-050 | 91 x 32cm  |        | 3   | 1   |