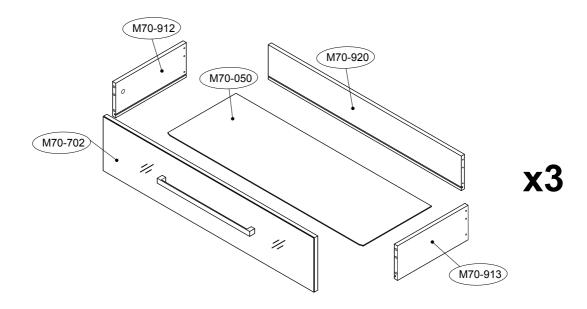

#### **GETTING TO KNOW YOUR PRODUCT**

#### Components supplied. Please use this guide if you require replacement parts.

| •       | •          |          |     |     |
|---------|------------|----------|-----|-----|
| Ref     | Dimensions | Visual   | Qty | Ctn |
| M70-702 | 99 x 22cm  | <u> </u> | 3   | 1   |
| Ref     | Dimensions | Visual   | Qty | Ctn |
| M70-912 | 33 x 14cm  |          | 3   | 1   |
| Ref     | Dimensions | Visual   | Qty | Ctn |
| M70-913 | 33 x 14cm  |          | 3   | 1   |

| Ref     | Dimensions | Visual | Qty | Ctn |
|---------|------------|--------|-----|-----|
| M70-920 | 90 x 14cm  |        | 3   | 1   |
| Ref     | Dimensions | Visual | Qty | Ctn |
| M70-050 | 91 x 32cm  |        | 3   | 1   |