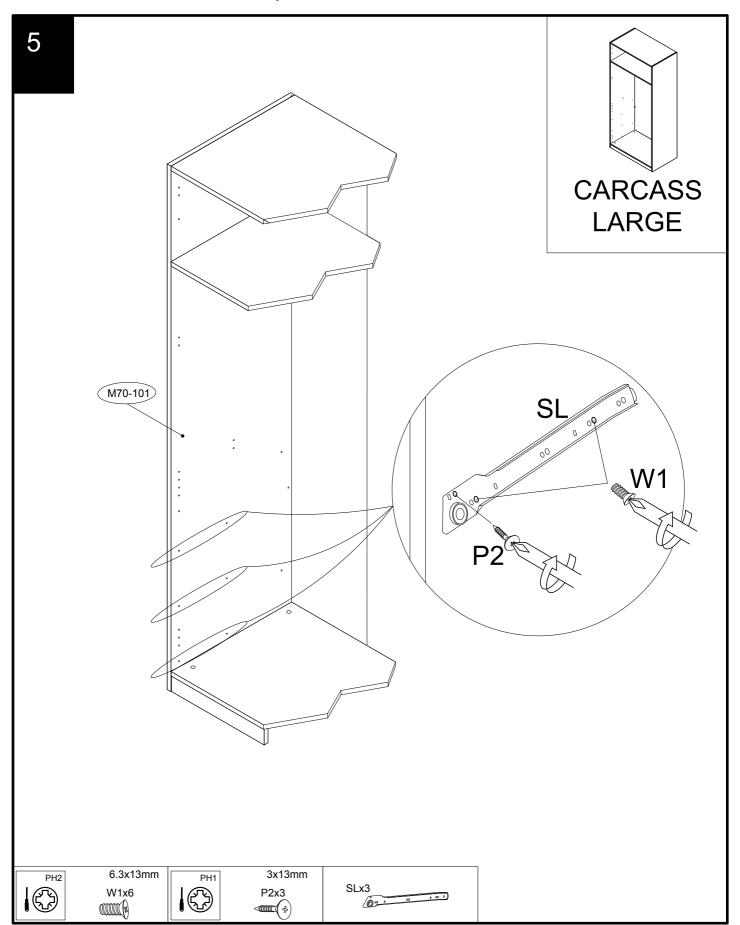

#### Components supplied. Please use this guide if you require replacement parts.

| •       | •          |          |     |     |
|---------|------------|----------|-----|-----|
| Ref     | Dimensions | Visual   | Qty | Ctn |
| M70-702 | 99 x 22cm  | <u> </u> | 3   | 1   |
| Ref     | Dimensions | Visual   | Qty | Ctn |
| M70-912 | 33 x 14cm  |          | 3   | 1   |
| Ref     | Dimensions | Visual   | Qty | Ctn |
| M70-913 | 33 x 14cm  |          | 3   | 1   |

| Ref     | Dimensions | Visual | Qty | Ctn |
|---------|------------|--------|-----|-----|
| M70-920 | 90 x 14cm  |        | 3   | 1   |
| Ref     | Dimensions | Visual | Qty | Ctn |
| M70-050 | 91 x 32cm  |        | 3   | 1   |