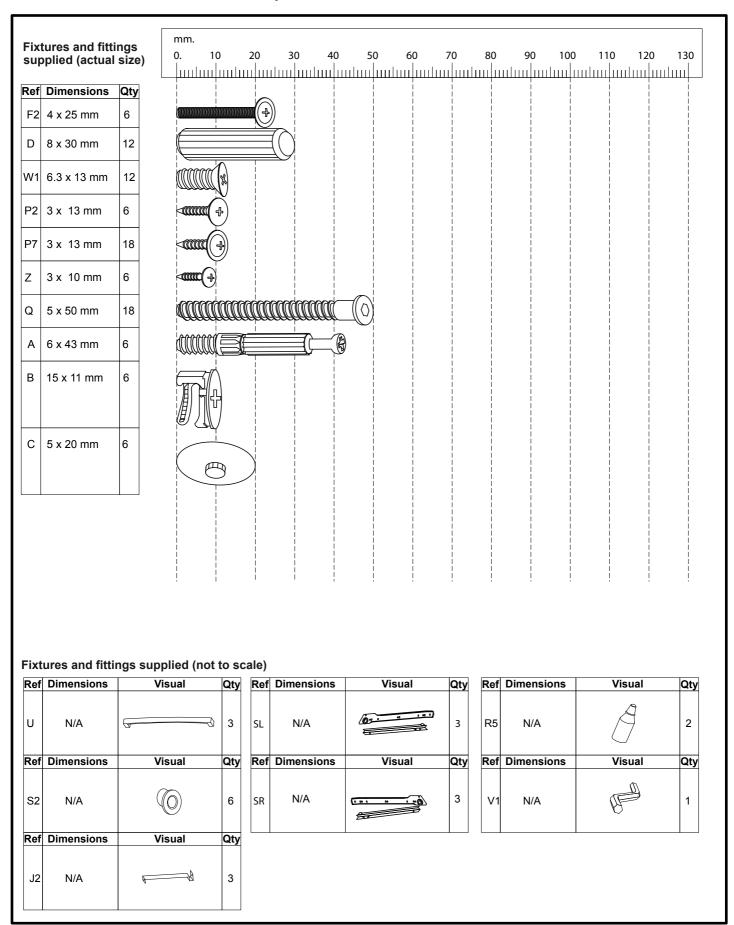

#### Missing parts

If you are missing any fixtures and fittings for your product please contact our customer service team on 0333 777 8999 and they will be happy to arrange for a replacement to be sent to you free of charge.

#### Components supplied. Please use this guide if you require replacement parts.

| •       | •          |          |     |     |
|---------|------------|----------|-----|-----|
| Ref     | Dimensions | Visual   | Qty | Ctn |
| M70-702 | 99 x 22cm  | <u> </u> | 3   | 1   |
| Ref     | Dimensions | Visual   | Qty | Ctn |
| M70-912 | 33 x 14cm  |          | 3   | 1   |
| Ref     | Dimensions | Visual   | Qty | Ctn |
| M70-913 | 33 x 14cm  |          | 3   | 1   |