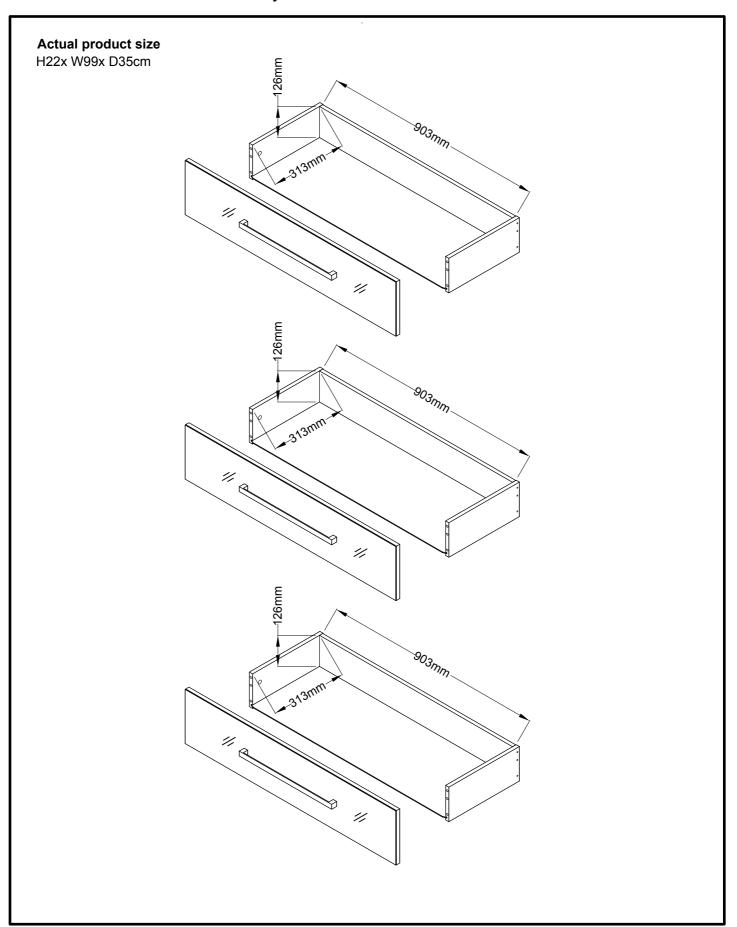

|     |
|---------|------------|----------|-----|-----|
| Ref     | Dimensions | Visual   | Qty | Ctn |
| M70-702 | 99 x 22cm  | <u> </u> | 3   | 1   |
| Ref     | Dimensions | Visual   | Qty | Ctn |
| M70-912 | 33 x 14cm  |          | 3   | 1   |
| Ref     | Dimensions | Visual   | Qty | Ctn |
| M70-913 | 33 x 14cm  |          | 3   | 1   |

| Ref     | Dimensions | Visual | Qty | Ctn |
|---------|------------|--------|-----|-----|
| M70-920 | 90 x 14cm  |        | 3   | 1   |
| Ref     | Dimensions | Visual | Qty | Ctn |
| M70-050 | 91 x 32cm  |        | 3   | 1   |



945960



## MODULAR DRAWERS BLACK MIRROR 945960



### MODULAR DRAWERS BLACK MIRROR 945960



# MODULAR DRAWERS BLACK MIRROR 945960



# MODULAR DRAWERS BLACK MIRROR 945960



# MODULAR DRAWERS BLACK MIRROR 945960