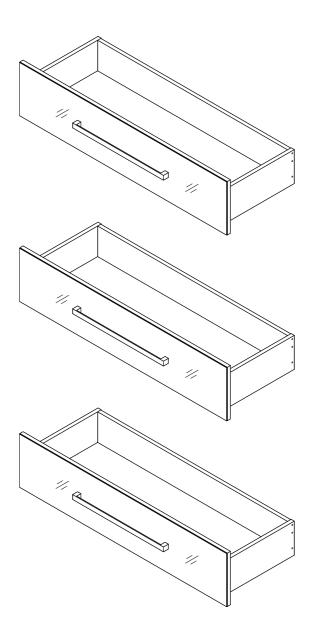

Assembly instructions

Actual product size H22x W99x D35cm

## MODULAR DRAWERS BLACK MIRROR 945960