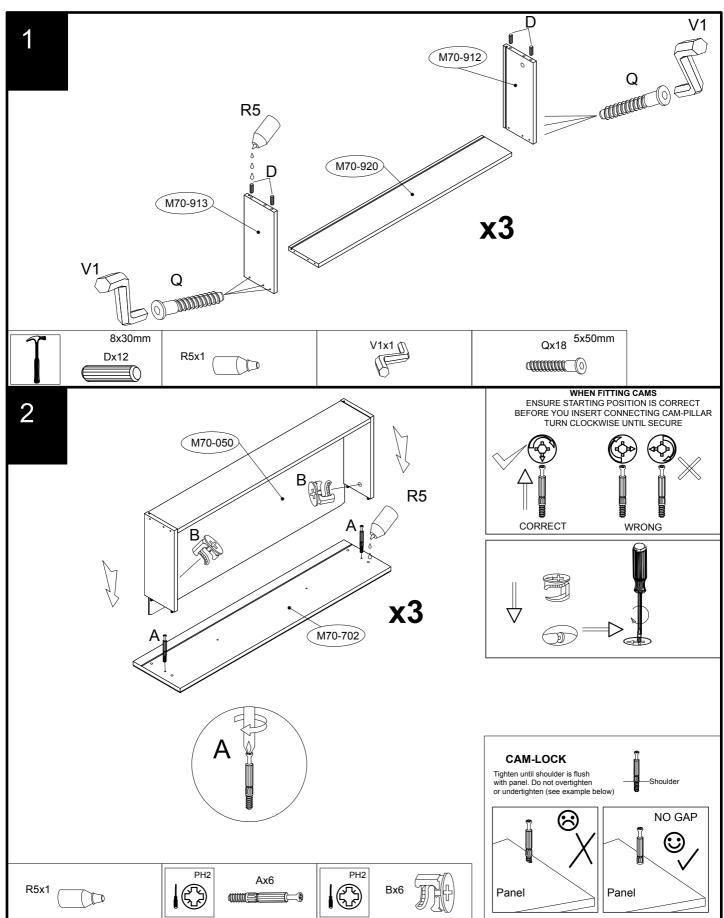

#### Components supplied. Please use this guide if you require replacement parts.

| •       | •          |          |     |     |
|---------|------------|----------|-----|-----|
| Ref     | Dimensions | Visual   | Qty | Ctn |
| M70-702 | 99 x 22cm  | <u> </u> | 3   | 1   |
| Ref     | Dimensions | Visual   | Qty | Ctn |
| M70-912 | 33 x 14cm  |          | 3   | 1   |
| Ref     | Dimensions | Visual   | Qty | Ctn |
| M70-913 | 33 x 14cm  |          | 3   | 1   |

| Ref     | Dimensions | Visual | Qty | Ctn |
|---------|------------|--------|-----|-----|
| M70-920 | 90 x 14cm  |        | 3   | 1   |
| Ref     | Dimensions | Visual | Qty | Ctn |
| M70-050 | 91 x 32cm  |        | 3   | 1   |