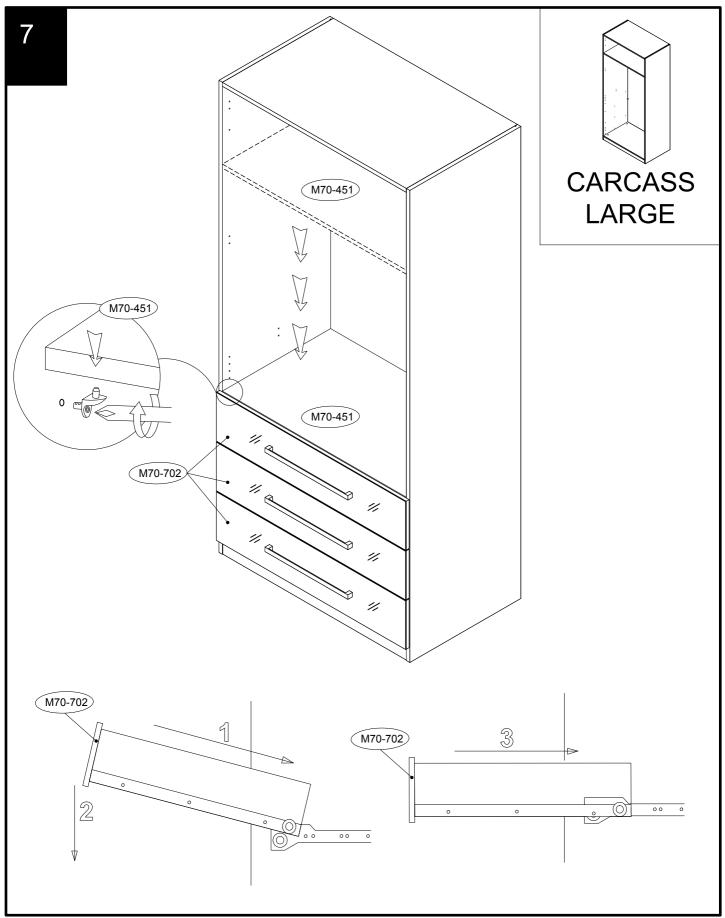

|     |     |
|---------|------------|----------|-----|-----|
| Ref     | Dimensions | Visual   | Qty | Ctn |
| M70-702 | 99 x 22cm  | <u> </u> | 3   | 1   |
| Ref     | Dimensions | Visual   | Qty | Ctn |
| M70-912 | 33 x 14cm  |          | 3   | 1   |
| Ref     | Dimensions | Visual   | Qty | Ctn |
| M70-913 | 33 x 14cm  |          | 3   | 1   |

| Ref     | Dimensions | Visual | Qty | Ctn |
|---------|------------|--------|-----|-----|
| M70-920 | 90 x 14cm  |        | 3   | 1   |
| Ref     | Dimensions | Visual | Qty | Ctn |
| M70-050 | 91 x 32cm  |        | 3   | 1   |



945960



## MODULAR DRAWERS BLACK MIRROR 945960



### MODULAR DRAWERS BLACK MIRROR 945960



# MODULAR DRAWERS BLACK MIRROR 945960



# MODULAR DRAWERS BLACK MIRROR 945960



# MODULAR DRAWERS BLACK MIRROR 945960