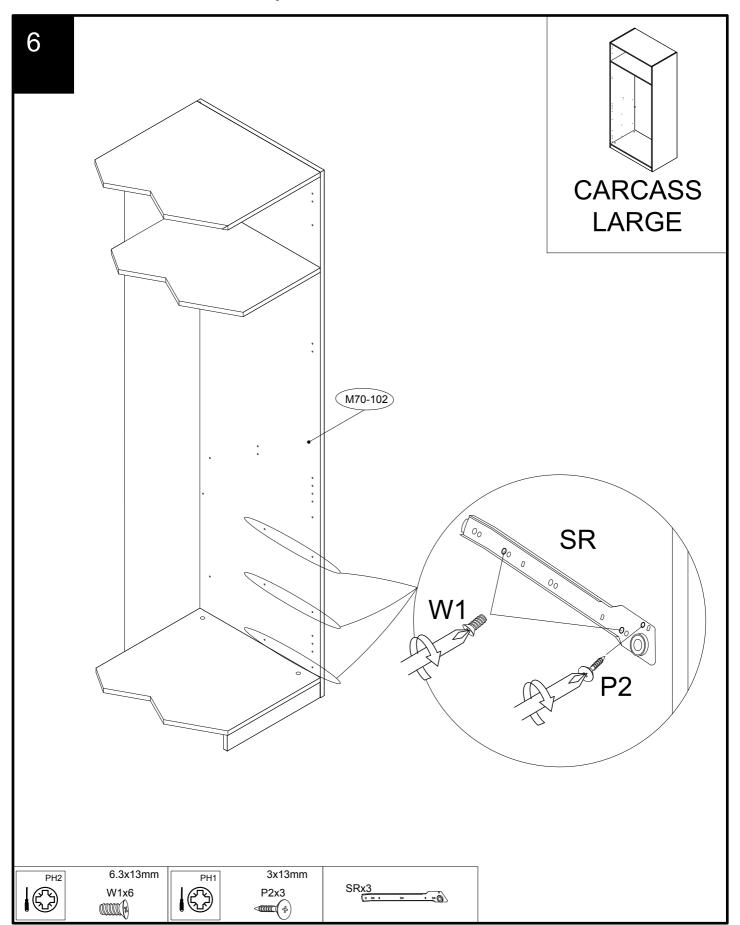

arts.

| •       | •          |          |     |     |
|---------|------------|----------|-----|-----|
| Ref     | Dimensions | Visual   | Qty | Ctn |
| M70-702 | 99 x 22cm  | <u> </u> | 3   | 1   |
| Ref     | Dimensions | Visual   | Qty | Ctn |
| M70-912 | 33 x 14cm  |          | 3   | 1   |
| Ref     | Dimensions | Visual   | Qty | Ctn |
| M70-913 | 33 x 14cm  |          | 3   | 1   |

| Ref     | Dimensions | Visual | Qty | Ctn |
|---------|------------|--------|-----|-----|
| M70-920 | 90 x 14cm  |        | 3   | 1   |
| Ref     | Dimensions | Visual | Qty | Ctn |
| M70-050 | 91 x 32cm  |        | 3   | 1   |



945960



## MODULAR DRAWERS BLACK MIRROR 945960



### MODULAR DRAWERS BLACK MIRROR 945960



# MODULAR DRAWERS BLACK MIRROR 945960



# MODULAR DRAWERS BLACK MIRROR 945960



# MODULAR DRAWERS BLACK MIRROR 945960