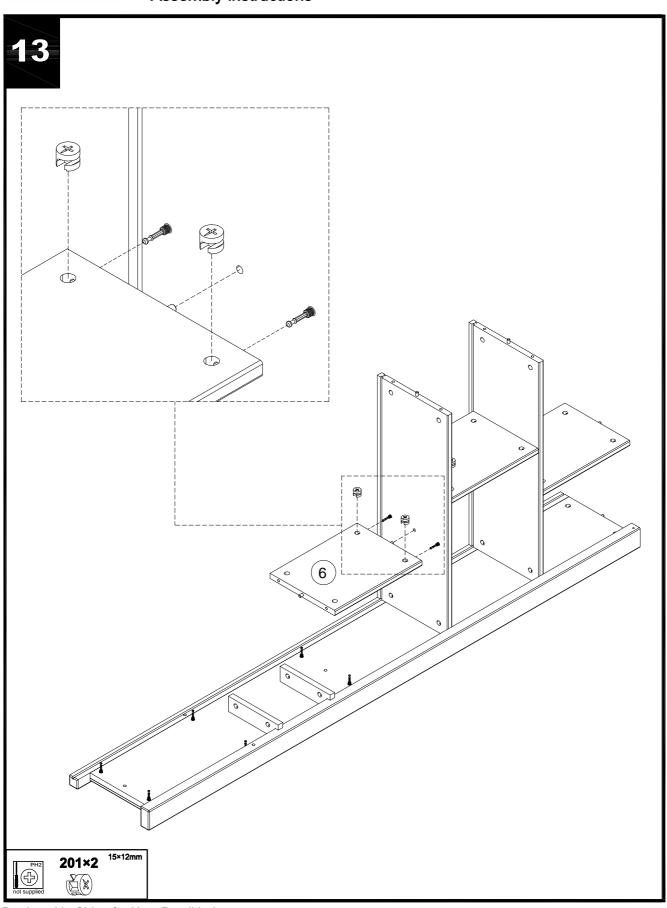

#### N KENDALL TALL SHELF

427377/975339 Assembly instructions

2 201×2

427377/975339 Assembly instructions

0 0 Q 2 201×2

427377/975339 Assembly instructions

0 4 (3) 201×2