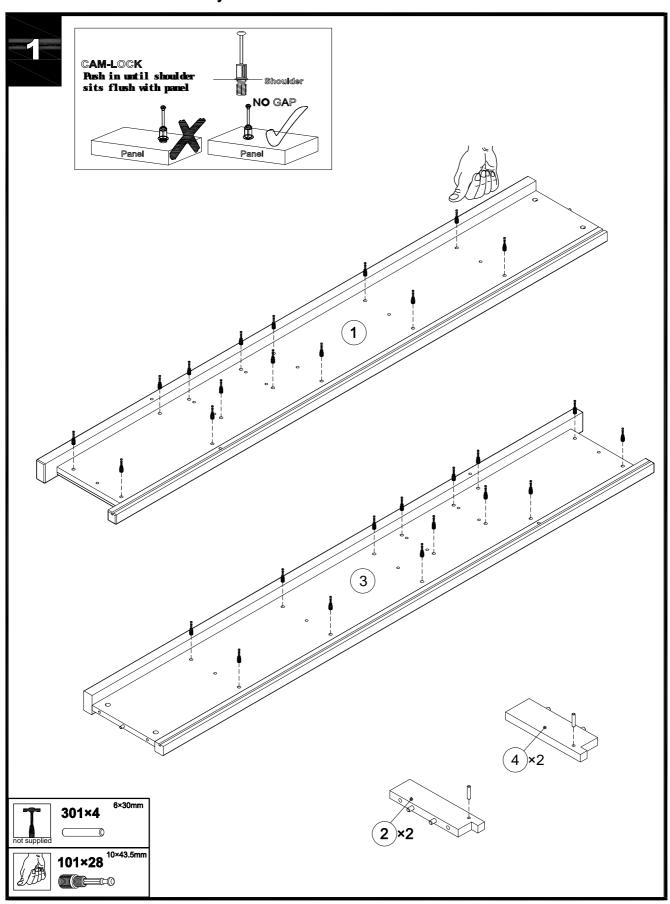

Do not place hot items(e.g.hot drinks) directly on to the wood surface. please make sure you use a placemat or coaster.

| Ref | Dimensions    | Visual                                  | Qty | Ctn | Ref | Dimensions    | Visual                                                                                                                                                                                                                                                                                                                                                                                                                                                                                                                                                                                                                                                                                                                                                                                                                                                                                                                                                                                                                                                                                                                                                                                                                                                                                                                                                                                                                                                                                                                                                                                                                                                                                                                                                                                                                                                                                                                                                                                                                                                                                                    | Qty | Ctn |
|-----|---------------|-----------------------------------------|-----|-----|-----|---------------|-----------------------------------------------------------------------------------------------------------------------------------------------------------------------------------------------------------------------------------------------------------------------------------------------------------------------------------------------------------------------------------------------------------------------------------------------------------------------------------------------------------------------------------------------------------------------------------------------------------------------------------------------------------------------------------------------------------------------------------------------------------------------------------------------------------------------------------------------------------------------------------------------------------------------------------------------------------------------------------------------------------------------------------------------------------------------------------------------------------------------------------------------------------------------------------------------------------------------------------------------------------------------------------------------------------------------------------------------------------------------------------------------------------------------------------------------------------------------------------------------------------------------------------------------------------------------------------------------------------------------------------------------------------------------------------------------------------------------------------------------------------------------------------------------------------------------------------------------------------------------------------------------------------------------------------------------------------------------------------------------------------------------------------------------------------------------------------------------------------|-----|-----|
| 1   | 197.1 x 32cm  |                                         | 1   | 1   | 13  | 75.8 x 43cm   |                                                                                                                                                                                                                                                                                                                                                                                                                                                                                                                                                                                                                                                                                                                                                                                                                                                                                                                                                                                                                                                                                                                                                                                                                                                                                                                                                                                                                                                                                                                                                                                                                                                                                                                                                                                                                                                                                                                                                                                                                                                                                                           | 1   | 2   |
| 2   | 20 x 5.3cm    |                                         | 2   | 2   | 14  | 75.8 x 36cm   |                                                                                                                                                                                                                                                                                                                                                                                                                                                                                                                                                                                                                                                                                                                                                                                                                                                                                                                                                                                                                                                                                                                                                                                                                                                                                                                                                                                                                                                                                                                                                                                                                                                                                                                                                                                                                                                                                                                                                                                                                                                                                                           | 4   | 1   |
| 3   | 197.1 x 32cm  |                                         | 1   | 2   | 15  | 88 x 35cm     |                                                                                                                                                                                                                                                                                                                                                                                                                                                                                                                                                                                                                                                                                                                                                                                                                                                                                                                                                                                                                                                                                                                                                                                                                                                                                                                                                                                                                                                                                                                                                                                                                                                                                                                                                                                                                                                                                                                                                                                                                                                                                                           | 1   | 1   |
| 4   | 20 x 5.3cm    |                                         | 2   | 1   | 16  | 64.8 x15.7cm  | 0 0                                                                                                                                                                                                                                                                                                                                                                                                                                                                                                                                                                                                                                                                                                                                                                                                                                                                                                                                                                                                                                                                                                                                                                                                                                                                                                                                                                                                                                                                                                                                                                                                                                                                                                                                                                                                                                                                                                                                                                                                                                                                                                       | 2   | 2   |
| 5   | 77.4 x 28.2cm | o o o                                   | 1   | 1   | 17  | 25 x 16cm     | 0 0                                                                                                                                                                                                                                                                                                                                                                                                                                                                                                                                                                                                                                                                                                                                                                                                                                                                                                                                                                                                                                                                                                                                                                                                                                                                                                                                                                                                                                                                                                                                                                                                                                                                                                                                                                                                                                                                                                                                                                                                                                                                                                       | 2   | 2   |
| 6   | 34.9 x 26cm   | G                                       | 3   | 1   | 18  | 25 x 16cm     | © ° ° ° ° ° ° ° ° ° ° ° ° ° ° ° ° ° ° °                                                                                                                                                                                                                                                                                                                                                                                                                                                                                                                                                                                                                                                                                                                                                                                                                                                                                                                                                                                                                                                                                                                                                                                                                                                                                                                                                                                                                                                                                                                                                                                                                                                                                                                                                                                                                                                                                                                                                                                                                                                                   | 2   | 2   |
| 7   | 77.4 x 28.2cm | 0                                       | 1   | 1   | 19  | 65.9 x 23.8cm |                                                                                                                                                                                                                                                                                                                                                                                                                                                                                                                                                                                                                                                                                                                                                                                                                                                                                                                                                                                                                                                                                                                                                                                                                                                                                                                                                                                                                                                                                                                                                                                                                                                                                                                                                                                                                                                                                                                                                                                                                                                                                                           | 2   | 1   |
| 8   | 77.4 x 31.6cm |                                         | 1   | 1   | 20  | 700 x 20.5cm  | ° ° ° ° ° ° ° ° ° ° ° . ° . ° ° . ° . ° . ° ° . ° . ° . ° . ° . ° . ° . ° . ° . ° . ° . ° . ° . ° . ° . ° . ° . ° . ° . ° . ° . ° . ° . ° . ° . ° . ° . ° . ° . ° . ° . ° . ° . ° . ° . ° . ° . ° . ° . ° . ° . ° . ° . ° . ° . ° . ° . ° . ° . ° . ° . ° . ° . ° . ° . ° . ° . ° . ° . ° . ° . ° . ° . ° . ° . ° . ° . ° . ° . ° . ° . ° . ° . ° . ° . ° . ° . ° . ° . ° . ° . ° . ° . ° . ° . ° . ° . ° . ° . ° . ° . ° . ° . ° . ° . ° . ° . ° . ° . ° . ° . ° . ° . ° . ° . ° . ° . ° . ° . ° . ° . ° . ° . ° . ° . ° . ° . ° . ° . ° . ° . ° . ° . ° . ° . ° . ° . ° . ° . ° . ° . ° . ° . ° . ° . ° . ° . ° . ° . ° . ° . ° . ° . ° . ° . ° . ° . ° . ° . ° . ° . ° . ° . ° . ° . ° . ° . ° . ° . ° . ° . ° . ° . ° . ° . ° . ° . ° . ° . ° . ° . ° . ° . ° . ° . ° . ° . ° . ° . ° . ° . ° . ° . ° . ° . ° . ° . ° . ° . ° . ° . ° . ° . ° . ° . ° . ° . ° . ° . ° . ° . ° . ° . ° . ° . ° . ° . ° . ° . ° . ° . ° . ° . ° . ° . ° . ° . ° . ° . ° . ° . ° . ° . ° . ° . ° . ° . ° . ° . ° . ° . ° . ° . ° . ° . ° . ° . ° . ° . ° . ° . ° . ° . ° . ° . ° . ° . ° . ° . ° . ° . ° . ° . ° . ° . ° . ° . ° . ° . ° . ° . ° . ° . ° . ° . ° . ° . ° . ° . ° . ° . ° . ° . ° . ° . ° . ° . ° . ° . ° . ° . ° . ° . ° . ° . ° . ° . ° . ° . ° . ° . ° . ° . ° . ° . ° . ° . ° . ° . ° . ° . ° . ° . ° . ° . ° . ° . ° . ° . ° . ° . ° . ° . ° . ° . ° . ° . ° . ° . ° . ° . ° . ° . ° . ° . ° . ° . ° . ° . ° . ° . ° . ° . ° . ° . ° . ° . ° . ° . ° . ° . ° . ° . ° . ° . ° . ° . ° . ° . ° . ° . ° . ° . ° . ° . ° . ° . ° . ° . ° . ° . ° . ° . ° . ° . ° . ° . ° . ° . ° . ° . ° . ° . ° . ° . ° . ° . ° . ° . ° . ° . ° . ° . ° . ° . ° . ° . ° . ° . ° . ° . ° . ° . ° . ° . ° . ° . ° . ° . ° . ° . ° . ° . ° . ° . ° . ° . ° . ° . ° . ° . ° . ° . ° . ° . ° . ° . ° . ° . ° . ° . ° . ° . ° . ° . ° . ° . ° . ° . ° . ° . ° . ° . ° . ° . ° . ° . ° . ° . ° . ° . ° . ° . ° . ° . ° . ° . ° . ° . ° . ° . ° . ° . ° . ° . ° . ° . ° . ° . ° . ° . ° . ° . ° . ° . ° . ° . ° . ° . ° . ° . ° . ° . ° . ° . ° . ° . ° . ° . ° . ° . ° . ° . ° . ° . ° . ° . ° . ° . ° . ° . ° . ° . ° . ° . ° | 2   | 1   |
| 9   | 77.4 x 31.6cm | 0 0                                     | 1   | 1   |     |               |                                                                                                                                                                                                                                                                                                                                                                                                                                                                                                                                                                                                                                                                                                                                                                                                                                                                                                                                                                                                                                                                                                                                                                                                                                                                                                                                                                                                                                                                                                                                                                                                                                                                                                                                                                                                                                                                                                                                                                                                                                                                                                           |     |     |
| 10  | 34.9 x 26cm   | 0 0                                     | 1   | 1   |     |               |                                                                                                                                                                                                                                                                                                                                                                                                                                                                                                                                                                                                                                                                                                                                                                                                                                                                                                                                                                                                                                                                                                                                                                                                                                                                                                                                                                                                                                                                                                                                                                                                                                                                                                                                                                                                                                                                                                                                                                                                                                                                                                           |     |     |
| 11  | 77.4 x 6.8cm  | ( ) ( ) ( ) ( ) ( ) ( ) ( ) ( ) ( ) ( ) | 1   | 1   |     |               |                                                                                                                                                                                                                                                                                                                                                                                                                                                                                                                                                                                                                                                                                                                                                                                                                                                                                                                                                                                                                                                                                                                                                                                                                                                                                                                                                                                                                                                                                                                                                                                                                                                                                                                                                                                                                                                                                                                                                                                                                                                                                                           |     |     |
| 12  | 77.4 x 6.8cm  | · · · · ·                               | 1   | 1   |     |               |                                                                                                                                                                                                                                                                                                                                                                                                                                                                                                                                                                                                                                                                                                                                                                                                                                                                                                                                                                                                                                                                                                                                                                                                                                                                                                                                                                                                                                                                                                                                                                                                                                                                                                                                                                                                                                                                                                                                                                                                                                                                                                           |     |     |

427377/975339 Assembly instructions

| Fixtu<br>supp | res and fittin | gs<br>ize) |       | mm 10 | 20 | 30 | 40 | <b>50</b> | 60 | <b>70</b> | 80 | 90 | 100 | 110 | 120 |
|---------------|----------------|------------|-------|-------|----|----|----|-----------|----|-----------|----|----|-----|-----|-----|
| Ref           | Dimensions     | Qty        | Spare |       |    | ì  |    |           |    |           |    |    |     |     |     |
| 101           | 10×43.5mm      | 48         | 2     |       |    |    |    |           |    |           |    |    |     |     |     |
| 201           | 15×12mm        | 64         | 2     |       |    |    |    |           |    |           |    |    |     |     |     |
| 301           | 6×30mm         | 8          | 1     |       |    |    |    |           |    |           |    |    |     |     |     |
| 401           | 3.5×20mm       | 1          | 1     |       |    |    |    |           |    |           |    |    |     |     |     |
| 501           | 6×18mm         | 1          | 1     |       |    |    |    |           |    |           |    |    |     |     |     |