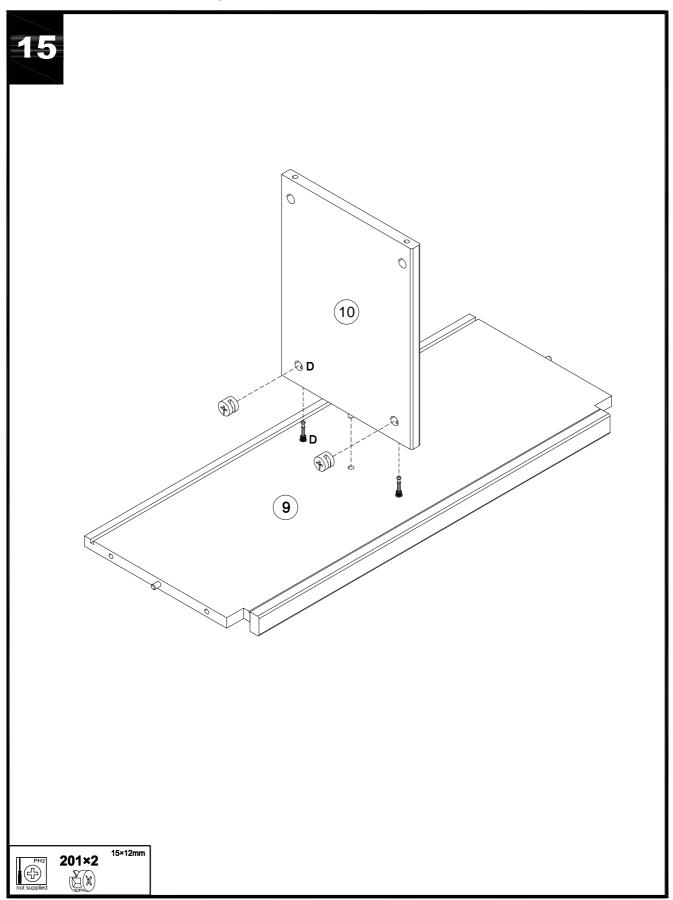

#### N KENDALL TALL SHELF

427377/975339 Assembly instructions

2 201×2

427377/975339 Assembly instructions

0 0 Q 2 201×2

427377/975339 Assembly instructions

0 4 (3) 201×2