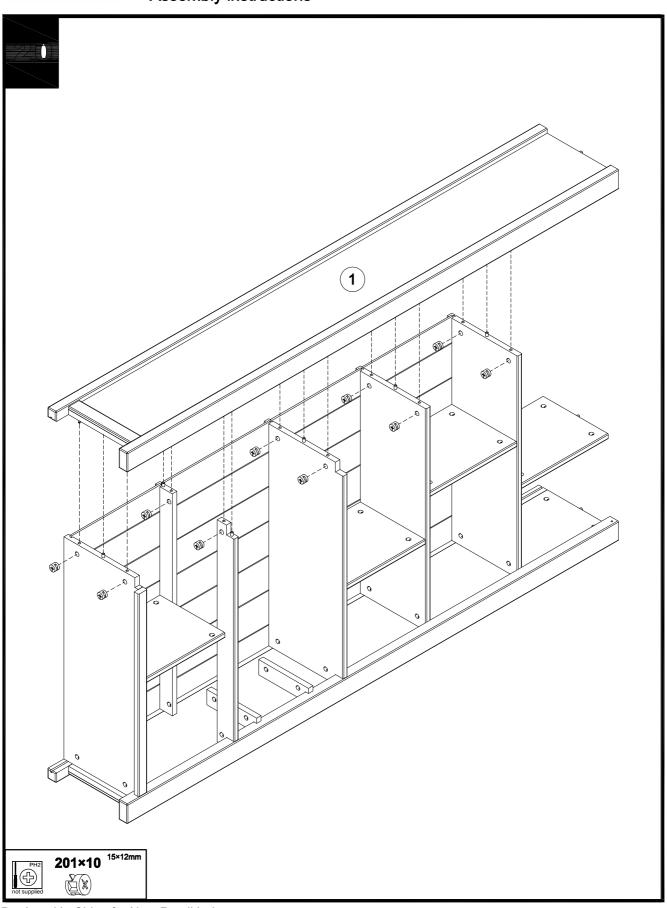

|    |           |    |    |     |     |     |

Fixtures and fittings supplied (not to scale)

| Ref | Dimensions | Visual | Qty | Spare Qty |
|-----|------------|--------|-----|-----------|
| 601 | N/A        |        | 1   | 0         |

## next

#### N KENDALL TALL SHELF





427377/975339 Assembly instructions

2 201×2



427377/975339 Assembly instructions

0 0 Q 2 201×2







427377/975339 Assembly instructions

0 4 (3) 201×2

## next

#### N KENDALL TALL SHELF









427377/975339 Assembly instructions

DON'T STOP UNTIL THE 2 O'CLOCK LOCK BY THE CAM IN A CLOCKWISE DIRECTION UNTIL THE PROW POINTS IN THE POSITIONS SHOWN IN THE **START** CORRECT LOCK 0 (6)5 15×12mm 201×2  $(\mathbb{Z}(\mathbb{X})$ 































427377/975339 Assembly instructions

201×4

















## next

#### N KENDALL TALL SHELF









427377/975339 Assembly instructions

27

- 1. Move the item into position and attach the end of the strap to the wall with the appropriate screw, washer and wall plug for your wall type.
  - 2. WARNING: Always ensure the area to be drilled is free from hidden electrical wires, water and gas pipes.
- 3. NOTE: Wall fixings are not included, please source suitable fixings for your wall type, if in doubt, please consult a qualified tradesman.



## next

#### N KENDALL TALL SHELF





#### Assembly instructions

#### Warnings

We suggest you retain these instructions for future reference.

Keep fittings out of children's reach and keep children well away from the construction are .

This product should only be used on firm, level ground.

P