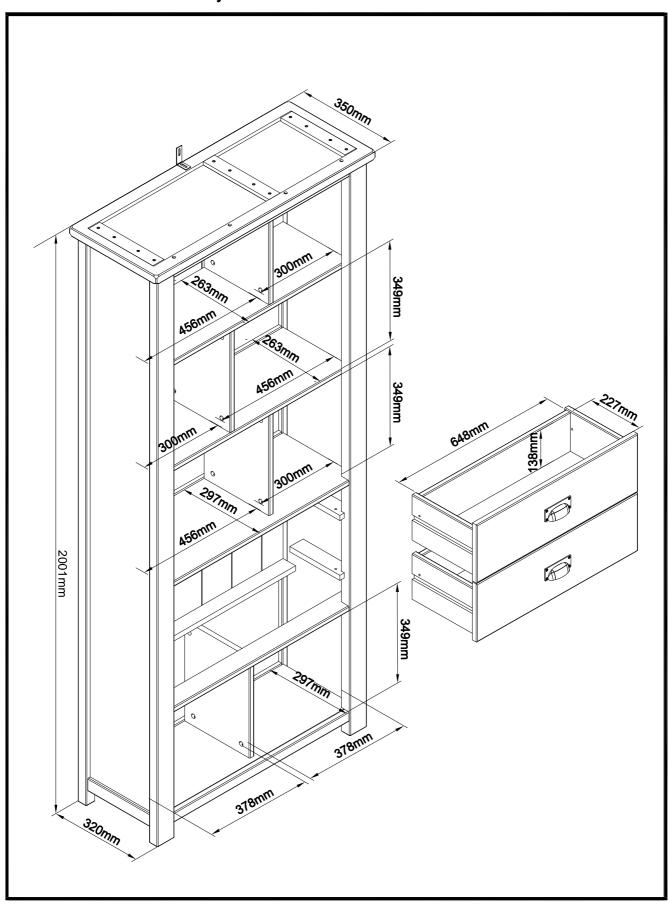

#### N KENDALL TALL SHELF

427377/975339 Assembly instructions

2 201×2

427377/975339 Assembly instructions

0 0 Q 2 201×2

427377/975339 Assembly instructions

0 4 (3) 201×2

#### N KENDALL TALL SHELF