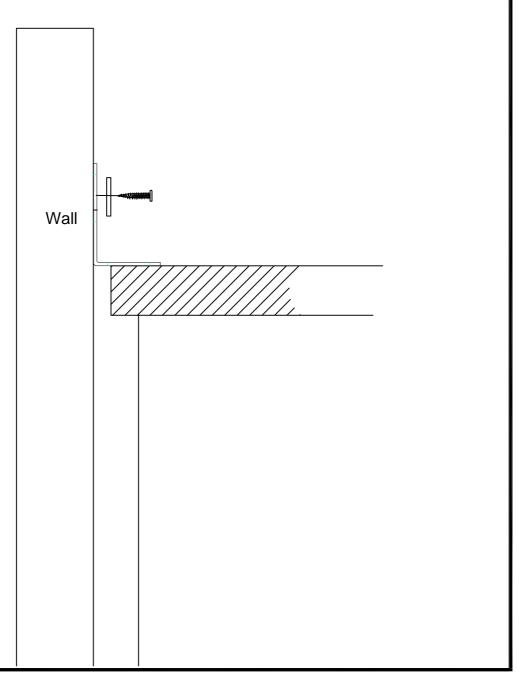

#### N KENDALL TALL SHELF

427377/975339 Assembly instructions

27

- 1. Move the item into position and attach the end of the strap to the wall with the appropriate screw, washer and wall plug for your wall type.
  - 2. WARNING: Always ensure the area to be drilled is free from hidden electrical wires, water and gas pipes.
- 3. NOTE: Wall fixings are not included, please source suitable fixings for your wall type, if in doubt, please consult a qualified tradesman.