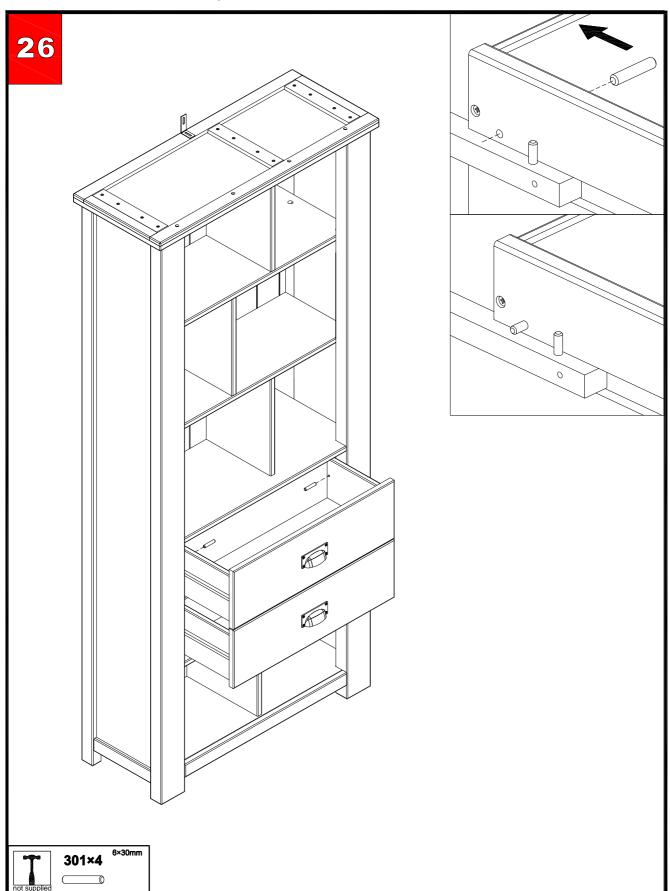

Fixtures and fittings supplied (not to scale)

| Ref | Dimensions | Visual | Qty | Spare Qty |
|-----|------------|--------|-----|-----------|
| 601 | N/A        |        | 1   | 0         |

## next

#### N KENDALL TALL SHELF





427377/975339 Assembly instructions

2 201×2



427377/975339 Assembly instructions

0 0 Q 2 201×2







427377/975339 Assembly instructions

0 4 (3) 201×2

## next

#### N KENDALL TALL SHELF









427377/975339 Assembly instructions

DON'T STOP UNTIL THE 2 O'CLOCK LOCK BY THE CAM IN A CLOCKWISE DIRECTION UNTIL THE PROW POINTS IN THE POSITIONS SHOWN IN THE **START** CORRECT LOCK 0 (6)5 15×12mm 201×2  $(\mathbb{Z}(\mathbb{X})$ 































427377/975339 Assembly instructions

201×4

















## next

#### N KENDALL TALL SHELF









427377/975339 Assembly instructions

27

- 1. Move the item into position and attach the end of the strap to the wall with the appropriate screw, washer and wall plug for your wall type.
  - 2. WARNING: Always ensure the area to be drilled is free from hidden electrical wires, water and gas pipes.
- 3. NOTE: Wall fixings are not included, please source suitable fixings for your wall type, if in doubt, please consult a qualified tradesman.



## next

#### N KENDALL TALL SHELF





#### Assembly instructions

#### Warnings

We suggest you retain these instructions for future reference.

Keep fittings out of children's reach and keep children well away from the construction are .

This product should only be used on firm, level ground.

Please periodically check all fittings and re-tight