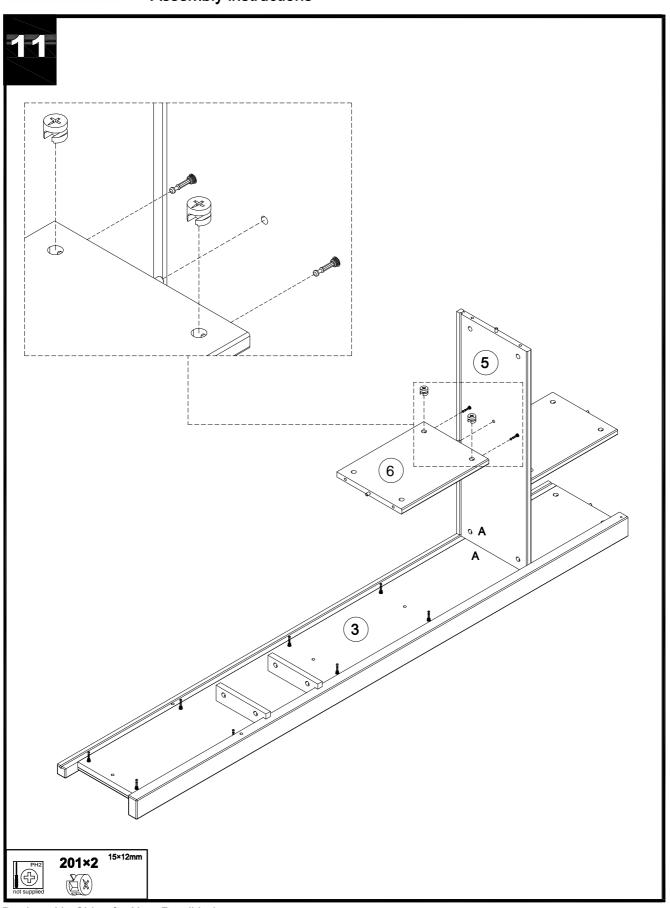

#### N KENDALL TALL SHELF

427377/975339 Assembly instructions

2 201×2

427377/975339 Assembly instructions

0 0 Q 2 201×2

427377/975339 Assembly instructions

0 4 (3) 201×2