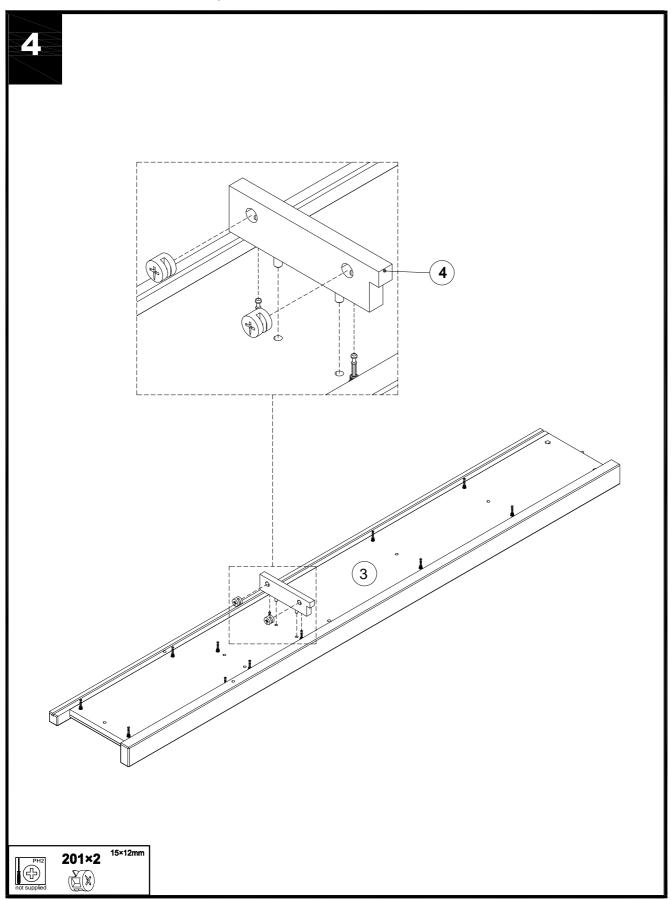

#### N KENDALL TALL SHELF

427377/975339 Assembly instructions

2 201×2

427377/975339 Assembly instructions

0 0 Q 2 201×2

427377/975339 Assembly instructions

0 4 (3) 201×2