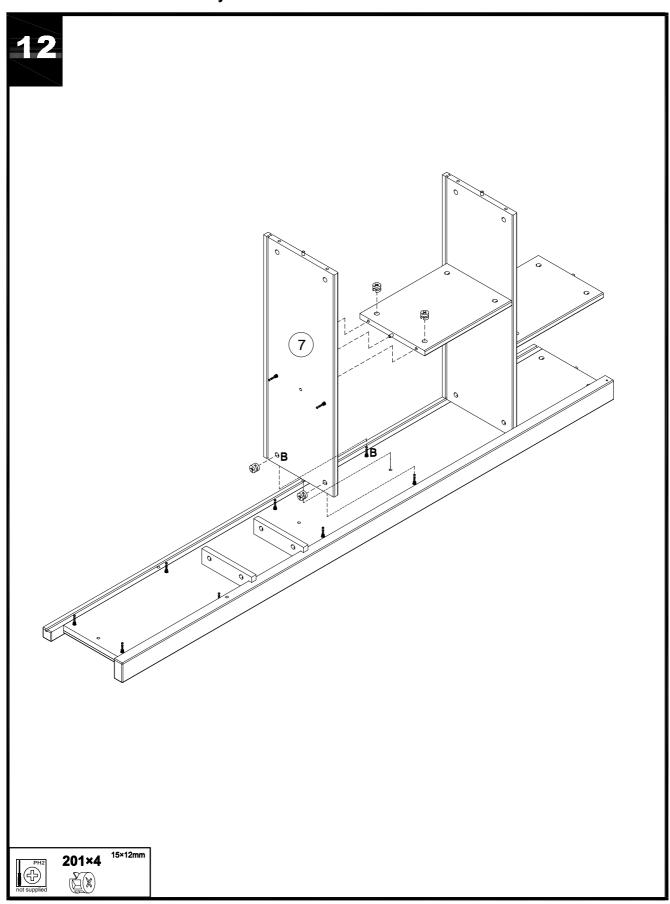

| 6×18mm         | 1          | 1     |       |    |    |    |           |    |           |    |    |     |     |     |

Fixtures and fittings supplied (not to scale)

| Ref | Dimensions | Visual | Qty | Spare Qty |
|-----|------------|--------|-----|-----------|
| 601 | N/A        |        | 1   | 0         |

## next

#### N KENDALL TALL SHELF





427377/975339 Assembly instructions

2 201×2



427377/975339 Assembly instructions

0 0 Q 2 201×2







427377/975339 Assembly instructions

0 4 (3) 201×2

## next

#### N KENDALL TALL SHELF









427377/975339 Assembly instructions

DON'T STOP UNTIL THE 2 O'CLOCK LOCK BY THE CAM IN A CLOCKWISE DIRECTION UNTIL THE PROW POINTS IN THE POSITIONS SHOWN IN THE **START** CORRECT LOCK 0 (6)5 15×12mm 201×2  $(\mathbb{Z}(\mathbb{X})$ 































427377/975339 Assembly instructions

201×4

















## next

#### N KENDALL TALL SHELF









427377/975339 Assembly instructions

27

- 1. Move the item into position and attach the end of the strap to the wall with the appropriate screw, washer and wall plug for your wall type.
  - 2. WARNING: Always ensure the area to be drilled is free from hidden electrical wires, water and gas pipes.
- 3. NOTE: Wall fixings are not included, please source suitable fixings for your wall type, if in doubt, please consult a qualified tradesman.



## next

#### N KENDALL TALL SHELF





#### Assembly instructions

#### Warnings

We suggest you retain these instructions for future reference.

Keep fittings out of children's reach and keep children well away from the construc