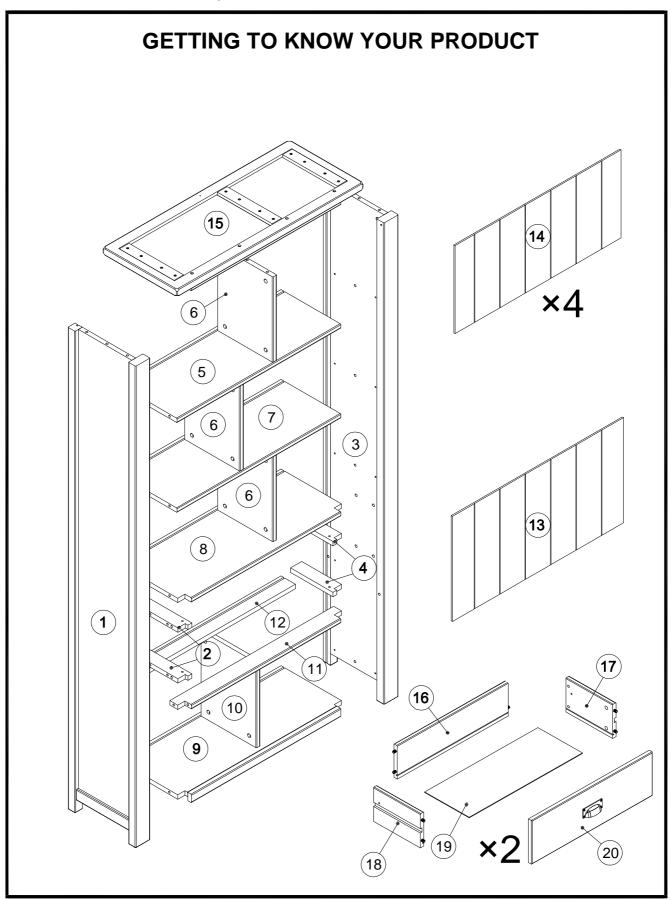

Do not place hot items(e.g.hot drinks) directly on to the wood surface. please make sure you use a placemat or coaster.

| Ref | Dimensions    | Visual                                  | Qty | Ctn | Ref | Dimensions    | Visual                                                                                                                                                                                                                                                                                                                                                                                                                                                                                                                                                                                                                                                                                                                                                                                                                                                                                                                                                                                                                                                                                                                                                                                                                                                                                                                                                                                                                                                                                                                                                                                                                                                                                                                                                                                                                                                                                                                                                                                                                                                                                                    | Qty | Ctn |
|-----|---------------|-----------------------------------------|-----|-----|-----|---------------|-----------------------------------------------------------------------------------------------------------------------------------------------------------------------------------------------------------------------------------------------------------------------------------------------------------------------------------------------------------------------------------------------------------------------------------------------------------------------------------------------------------------------------------------------------------------------------------------------------------------------------------------------------------------------------------------------------------------------------------------------------------------------------------------------------------------------------------------------------------------------------------------------------------------------------------------------------------------------------------------------------------------------------------------------------------------------------------------------------------------------------------------------------------------------------------------------------------------------------------------------------------------------------------------------------------------------------------------------------------------------------------------------------------------------------------------------------------------------------------------------------------------------------------------------------------------------------------------------------------------------------------------------------------------------------------------------------------------------------------------------------------------------------------------------------------------------------------------------------------------------------------------------------------------------------------------------------------------------------------------------------------------------------------------------------------------------------------------------------------|-----|-----|
| 1   | 197.1 x 32cm  |                                         | 1   | 1   | 13  | 75.8 x 43cm   |                                                                                                                                                                                                                                                                                                                                                                                                                                                                                                                                                                                                                                                                                                                                                                                                                                                                                                                                                                                                                                                                                                                                                                                                                                                                                                                                                                                                                                                                                                                                                                                                                                                                                                                                                                                                                                                                                                                                                                                                                                                                                                           | 1   | 2   |
| 2   | 20 x 5.3cm    |                                         | 2   | 2   | 14  | 75.8 x 36cm   |                                                                                                                                                                                                                                                                                                                                                                                                                                                                                                                                                                                                                                                                                                                                                                                                                                                                                                                                                                                                                                                                                                                                                                                                                                                                                                                                                                                                                                                                                                                                                                                                                                                                                                                                                                                                                                                                                                                                                                                                                                                                                                           | 4   | 1   |
| 3   | 197.1 x 32cm  |                                         | 1   | 2   | 15  | 88 x 35cm     |                                                                                                                                                                                                                                                                                                                                                                                                                                                                                                                                                                                                                                                                                                                                                                                                                                                                                                                                                                                                                                                                                                                                                                                                                                                                                                                                                                                                                                                                                                                                                                                                                                                                                                                                                                                                                                                                                                                                                                                                                                                                                                           | 1   | 1   |
| 4   | 20 x 5.3cm    |                                         | 2   | 1   | 16  | 64.8 x15.7cm  | 0 0                                                                                                                                                                                                                                                                                                                                                                                                                                                                                                                                                                                                                                                                                                                                                                                                                                                                                                                                                                                                                                                                                                                                                                                                                                                                                                                                                                                                                                                                                                                                                                                                                                                                                                                                                                                                                                                                                                                                                                                                                                                                                                       | 2   | 2   |
| 5   | 77.4 x 28.2cm | o o o                                   | 1   | 1   | 17  | 25 x 16cm     | 0 0                                                                                                                                                                                                                                                                                                                                                                                                                                                                                                                                                                                                                                                                                                                                                                                                                                                                                                                                                                                                                                                                                                                                                                                                                                                                                                                                                                                                                                                                                                                                                                                                                                                                                                                                                                                                                                                                                                                                                                                                                                                                                                       | 2   | 2   |
| 6   | 34.9 x 26cm   | G                                       | 3   | 1   | 18  | 25 x 16cm     | © ° ° ° ° ° ° ° ° ° ° ° ° ° ° ° ° ° ° °                                                                                                                                                                                                                                                                                                                                                                                                                                                                                                                                                                                                                                                                                                                                                                                                                                                                                                                                                                                                                                                                                                                                                                                                                                                                                                                                                                                                                                                                                                                                                                                                                                                                                                                                                                                                                                                                                                                                                                                                                                                                   | 2   | 2   |
| 7   | 77.4 x 28.2cm | 0                                       | 1   | 1   | 19  | 65.9 x 23.8cm |                                                                                                                                                                                                                                                                                                                                                                                                                                                                                                                                                                                                                                                                                                                                                                                                                                                                                                                                                                                                                                                                                                                                                                                                                                                                                                                                                                                                                                                                                                                                                                                                                                                                                                                                                                                                                                                                                                                                                                                                                                                                                                           | 2   | 1   |
| 8   | 77.4 x 31.6cm |                                         | 1   | 1   | 20  | 700 x 20.5cm  | ° ° ° ° ° ° ° ° ° ° ° . ° . ° ° . ° . ° . ° ° . ° . ° . ° . ° . ° . ° . ° . ° . ° . ° . ° . ° . ° . ° . ° . ° . ° . ° . ° . ° . ° . ° . ° . ° . ° . ° . ° . ° . ° . ° . ° . ° . ° . ° . ° . ° . ° . ° . ° . ° . ° . ° . ° . ° . ° . ° . ° . ° . ° . ° . ° . ° . ° . ° . ° . ° . ° . ° . ° . ° . ° . ° . ° . ° . ° . ° . ° . ° . ° . ° . ° . ° . ° . ° . ° . ° . ° . ° . ° . ° . ° . ° . ° . ° . ° . ° . ° . ° . ° . ° . ° . ° . ° . ° . ° . ° . ° . ° . ° . ° . ° . ° . ° . ° . ° . ° . ° . ° . ° . ° . ° . ° . ° . ° . ° . ° . ° . ° . ° . ° . ° . ° . ° . ° . ° . ° . ° . ° . ° . ° . ° . ° . ° . ° . ° . ° . ° . ° . ° . ° . ° . ° . ° . ° . ° . ° . ° . ° . ° . ° . ° . ° . ° . ° . ° . ° . ° . ° . ° . ° . ° . ° . ° . ° . ° . ° . ° . ° . ° . ° . ° . ° . ° . ° . ° . ° . ° . ° . ° . ° . ° . ° . ° . ° . ° . ° . ° . ° . ° . ° . ° . ° . ° . ° . ° . ° . ° . ° . ° . ° . ° . ° . ° . ° . ° . ° . ° . ° . ° . ° . ° . ° . ° . ° . ° . ° . ° . ° . ° . ° . ° . ° . ° . ° . ° . ° . ° . ° . ° . ° . ° . ° . ° . ° . ° . ° . ° . ° . ° . ° . ° . ° . ° . ° . ° . ° . ° . ° . ° . ° . ° . ° . ° . ° . ° . ° . ° . ° . ° . ° . ° . ° . ° . ° . ° . ° . ° . ° . ° . ° . ° . ° . ° . ° . ° . ° . ° . ° . ° . ° . ° . ° . ° . ° . ° . ° . ° . ° . ° . ° . ° . ° . ° . ° . ° . ° . ° . ° . ° . ° . ° . ° . ° . ° . ° . ° . ° . ° . ° . ° . ° . ° . ° . ° . ° . ° . ° . ° . ° . ° . ° . ° . ° . ° . ° . ° . ° . ° . ° . ° . ° . ° . ° . ° . ° . ° . ° . ° . ° . ° . ° . ° . ° . ° . ° . ° . ° . ° . ° . ° . ° . ° . ° . ° . ° . ° . ° . ° . ° . ° . ° . ° . ° . ° . ° . ° . ° . ° . ° . ° . ° . ° . ° . ° . ° . ° . ° . ° . ° . ° . ° . ° . ° . ° . ° . ° . ° . ° . ° . ° . ° . ° . ° . ° . ° . ° . ° . ° . ° . ° . ° . ° . ° . ° . ° . ° . ° . ° . ° . ° . ° . ° . ° . ° . ° . ° . ° . ° . ° . ° . ° . ° . ° . ° . ° . ° . ° . ° . ° . ° . ° . ° . ° . ° . ° . ° . ° . ° . ° . ° . ° . ° . ° . ° . ° . ° . ° . ° . ° . ° . ° . ° . ° . ° . ° . ° . ° . ° . ° . ° . ° . ° . ° . ° . ° . ° . ° . ° . ° . ° . ° . ° . ° . ° . ° . ° . ° . ° . ° . ° . ° . ° . ° . ° . ° . ° . ° . ° . ° . ° . ° . ° . ° . ° . ° | 2   | 1   |
| 9   | 77.4 x 31.6cm | 0 0                                     | 1   | 1   |     |               |                                                                                                                                                                                                                                                                                                                                                                                                                                                                                                                                                                                                                                                                                                                                                                                                                                                                                                                                                                                                                                                                                                                                                                                                                                                                                                                                                                                                                                                                                                                                                                                                                                                                                                                                                                                                                                                                                                                                                                                                                                                                                                           |     |     |
| 10  | 34.9 x 26cm   | 0 0                                     | 1   | 1   |     |               |                                                                                                                                                                                                                                                                                                                                                                                                                                                                                                                                                                                                                                                                                                                                                                                                                                                                                                                                                                                                                                                                                                                                                                                                                                                                                                                                                                                                                                                                                                                                                                                                                                                                                                                                                                                                                                                                                                                                                                                                                                                                                                           |     |     |
| 11  | 77.4 x 6.8cm  | ( ) ( ) ( ) ( ) ( ) ( ) ( ) ( ) ( ) ( ) | 1   | 1   |     |               |                                                                                                                                                                                                                                                                                                                                                                                                                                                                                                                                                                                                                                                                                                                                                                                                                                                                                                                                                                                                                                                                                                                                                                                                                                                                                                                                                                                                                                                                                                                                                                                                                                                                                                                                                                                                                                                                                                                                                                                                                                                                                                           |     |     |
| 12  | 77.4 x 6.8cm  | · · · · ·                               | 1   | 1   |     |               |                                                                                                                                                                                                                                                                                                                                                                                                                                                                                                                                                                                                                                                                                                                                                                                                                                                                                                                                                                                                                                                                                                                                                                                                                                                                                                                                                                                                                                                                                                                                                                                                                                                                                                                                                                                                                                                                                                                                                                                                                                                                                                           |     |     |