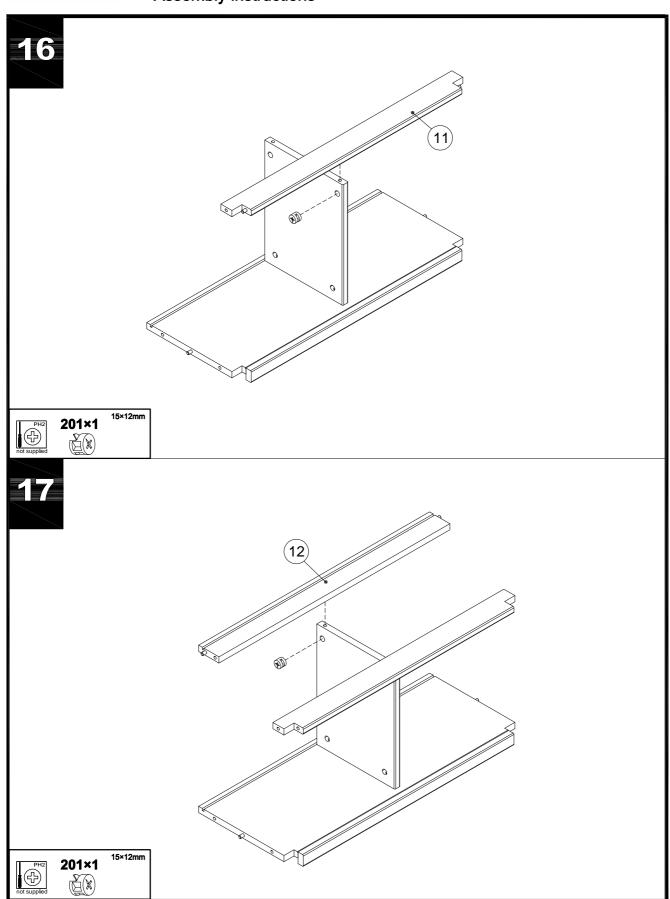

#### N KENDALL TALL SHELF

427377/975339 Assembly instructions

2 201×2

427377/975339 Assembly instructions

0 0 Q 2 201×2

427377/975339 Assembly instructions

0 4 (3) 201×2