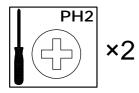

Do not place hot items(e.g.hot drinks) directly on to the wood surface. please make sure you use a placemat or coaster.

| Ref | Dimensions    | Visual                                  | Qty | Ctn | Ref | Dimensions    | Visual                                                                                                                                                                                                                                                                                                                                                                                                                                                                                                                                                                                                                                                                                                                                                                                                                                                                                                                                                                                                                                                                                                                                                                                                                                                                                                                                                                                                                                                                                                                                                                                                                                                                                                                                                                                                                                                                                                                                                                                                                                                                                                    | Qty | Ctn |
|-----|---------------|-----------------------------------------|-----|-----|-----|---------------|-----------------------------------------------------------------------------------------------------------------------------------------------------------------------------------------------------------------------------------------------------------------------------------------------------------------------------------------------------------------------------------------------------------------------------------------------------------------------------------------------------------------------------------------------------------------------------------------------------------------------------------------------------------------------------------------------------------------------------------------------------------------------------------------------------------------------------------------------------------------------------------------------------------------------------------------------------------------------------------------------------------------------------------------------------------------------------------------------------------------------------------------------------------------------------------------------------------------------------------------------------------------------------------------------------------------------------------------------------------------------------------------------------------------------------------------------------------------------------------------------------------------------------------------------------------------------------------------------------------------------------------------------------------------------------------------------------------------------------------------------------------------------------------------------------------------------------------------------------------------------------------------------------------------------------------------------------------------------------------------------------------------------------------------------------------------------------------------------------------|-----|-----|
| 1   | 197.1 x 32cm  |                                         | 1   | 1   | 13  | 75.8 x 43cm   |                                                                                                                                                                                                                                                                                                                                                                                                                                                                                                                                                                                                                                                                                                                                                                                                                                                                                                                                                                                                                                                                                                                                                                                                                                                                                                                                                                                                                                                                                                                                                                                                                                                                                                                                                                                                                                                                                                                                                                                                                                                                                                           | 1   | 2   |
| 2   | 20 x 5.3cm    |                                         | 2   | 2   | 14  | 75.8 x 36cm   |                                                                                                                                                                                                                                                                                                                                                                                                                                                                                                                                                                                                                                                                                                                                                                                                                                                                                                                                                                                                                                                                                                                                                                                                                                                                                                                                                                                                                                                                                                                                                                                                                                                                                                                                                                                                                                                                                                                                                                                                                                                                                                           | 4   | 1   |
| 3   | 197.1 x 32cm  |                                         | 1   | 2   | 15  | 88 x 35cm     |                                                                                                                                                                                                                                                                                                                                                                                                                                                                                                                                                                                                                                                                                                                                                                                                                                                                                                                                                                                                                                                                                                                                                                                                                                                                                                                                                                                                                                                                                                                                                                                                                                                                                                                                                                                                                                                                                                                                                                                                                                                                                                           | 1   | 1   |
| 4   | 20 x 5.3cm    |                                         | 2   | 1   | 16  | 64.8 x15.7cm  | 0 0                                                                                                                                                                                                                                                                                                                                                                                                                                                                                                                                                                                                                                                                                                                                                                                                                                                                                                                                                                                                                                                                                                                                                                                                                                                                                                                                                                                                                                                                                                                                                                                                                                                                                                                                                                                                                                                                                                                                                                                                                                                                                                       | 2   | 2   |
| 5   | 77.4 x 28.2cm | o o o                                   | 1   | 1   | 17  | 25 x 16cm     | 0 0                                                                                                                                                                                                                                                                                                                                                                                                                                                                                                                                                                                                                                                                                                                                                                                                                                                                                                                                                                                                                                                                                                                                                                                                                                                                                                                                                                                                                                                                                                                                                                                                                                                                                                                                                                                                                                                                                                                                                                                                                                                                                                       | 2   | 2   |
| 6   | 34.9 x 26cm   | G                                       | 3   | 1   | 18  | 25 x 16cm     | © ° ° ° ° ° ° ° ° ° ° ° ° ° ° ° ° ° ° °                                                                                                                                                                                                                                                                                                                                                                                                                                                                                                                                                                                                                                                                                                                                                                                                                                                                                                                                                                                                                                                                                                                                                                                                                                                                                                                                                                                                                                                                                                                                                                                                                                                                                                                                                                                                                                                                                                                                                                                                                                                                   | 2   | 2   |
| 7   | 77.4 x 28.2cm | 0                                       | 1   | 1   | 19  | 65.9 x 23.8cm |                                                                                                                                                                                                                                                                                                                                                                                                                                                                                                                                                                                                                                                                                                                                                                                                                                                                                                                                                                                                                                                                                                                                                                                                                                                                                                                                                                                                                                                                                                                                                                                                                                                                                                                                                                                                                                                                                                                                                                                                                                                                                                           | 2   | 1   |
| 8   | 77.4 x 31.6cm |                                         | 1   | 1   | 20  | 700 x 20.5cm  | ° ° ° ° ° ° ° ° ° ° ° . ° . ° ° . ° . ° . ° ° . ° . ° . ° . ° . ° . ° . ° . ° . ° . ° . ° . ° . ° . ° . ° . ° . ° . ° . ° . ° . ° . ° . ° . ° . ° . ° . ° . ° . ° . ° . ° . ° . ° . ° . ° . ° . ° . ° . ° . ° . ° . ° . ° . ° . ° . ° . ° . ° . ° . ° . ° . ° . ° . ° . ° . ° . ° . ° . ° . ° . ° . ° . ° . ° . ° . ° . ° . ° . ° . ° . ° . ° . ° . ° . ° . ° . ° . ° . ° . ° . ° . ° . ° . ° . ° . ° . ° . ° . ° . ° . ° . ° . ° . ° . ° . ° . ° . ° . ° . ° . ° . ° . ° . ° . ° . ° . ° . ° . ° . ° . ° . ° . ° . ° . ° . ° . ° . ° . ° . ° . ° . ° . ° . ° . ° . ° . ° . ° . ° . ° . ° . ° . ° . ° . ° . ° . ° . ° . ° . ° . ° . ° . ° . ° . ° . ° . ° . ° . ° . ° . ° . ° . ° . ° . ° . ° . ° . ° . ° . ° . ° . ° . ° . ° . ° . ° . ° . ° . ° . ° . ° . ° . ° . ° . ° . ° . ° . ° . ° . ° . ° . ° . ° . ° . ° . ° . ° . ° . ° . ° . ° . ° . ° . ° . ° . ° . ° . ° . ° . ° . ° . ° . ° . ° . ° . ° . ° . ° . ° . ° . ° . ° . ° . ° . ° . ° . ° . ° . ° . ° . ° . ° . ° . ° . ° . ° . ° . ° . ° . ° . ° . ° . ° . ° . ° . ° . ° . ° . ° . ° . ° . ° . ° . ° . ° . ° . ° . ° . ° . ° . ° . ° . ° . ° . ° . ° . ° . ° . ° . ° . ° . ° . ° . ° . ° . ° . ° . ° . ° . ° . ° . ° . ° . ° . ° . ° . ° . ° . ° . ° . ° . ° . ° . ° . ° . ° . ° . ° . ° . ° . ° . ° . ° . ° . ° . ° . ° . ° . ° . ° . ° . ° . ° . ° . ° . ° . ° . ° . ° . ° . ° . ° . ° . ° . ° . ° . ° . ° . ° . ° . ° . ° . ° . ° . ° . ° . ° . ° . ° . ° . ° . ° . ° . ° . ° . ° . ° . ° . ° . ° . ° . ° . ° . ° . ° . ° . ° . ° . ° . ° . ° . ° . ° . ° . ° . ° . ° . ° . ° . ° . ° . ° . ° . ° . ° . ° . ° . ° . ° . ° . ° . ° . ° . ° . ° . ° . ° . ° . ° . ° . ° . ° . ° . ° . ° . ° . ° . ° . ° . ° . ° . ° . ° . ° . ° . ° . ° . ° . ° . ° . ° . ° . ° . ° . ° . ° . ° . ° . ° . ° . ° . ° . ° . ° . ° . ° . ° . ° . ° . ° . ° . ° . ° . ° . ° . ° . ° . ° . ° . ° . ° . ° . ° . ° . ° . ° . ° . ° . ° . ° . ° . ° . ° . ° . ° . ° . ° . ° . ° . ° . ° . ° . ° . ° . ° . ° . ° . ° . ° . ° . ° . ° . ° . ° . ° . ° . ° . ° . ° . ° . ° . ° . ° . ° . ° . ° . ° . ° . ° . ° . ° . ° . ° . ° . ° . ° . ° . ° . ° . ° . ° . ° . ° . ° . ° | 2   | 1   |
| 9   | 77.4 x 31.6cm | 0 0                                     | 1   | 1   |     |               |                                                                                                                                                                                                                                                                                                                                                                                                                                                                                                                                                                                                                                                                                                                                                                                                                                                                                                                                                                                                                                                                                                                                                                                                                                                                                                                                                                                                                                                                                                                                                                                                                                                                                                                                                                                                                                                                                                                                                                                                                                                                                                           |     |     |
| 10  | 34.9 x 26cm   | 0 0                                     | 1   | 1   |     |               |                                                                                                                                                                                                                                                                                                                                                                                                                                                                                                                                                                                                                                                                                                                                                                                                                                                                                                                                                                                                                                                                                                                                                                                                                                                                                                                                                                                                                                                                                                                                                                                                                                                                                                                                                                                                                                                                                                                                                                                                                                                                                                           |     |     |
| 11  | 77.4 x 6.8cm  | ( ) ( ) ( ) ( ) ( ) ( ) ( ) ( ) ( ) ( ) | 1   | 1   |     |               |                                                                                                                                                                                                                                                                                                                                                                                                                                                                                                                                                                                                                                                                                                                                                                                                                                                                                                                                                                                                                                                                                                                                                                                                                                                                                                                                                                                                                                                                                                                                                                                                                                                                                                                                                                                                                                                                                                                                                                                                                                                                                                           |     |     |
| 12  | 77.4 x 6.8cm  | · · · · ·                               | 1   | 1   |     |               |                                                                                                                                                                                                                                                                                                                                                                                                                                                                                                                                                                                                                                                                                                                                                                                                                                                                                                                                                                                                                                                                                                                                                                                                                                                                                                                                                                                                                                                                                                                                                                                                                                                                                                                                                                                                                                                                                                                                                                                                                                                                                                           |     |     |