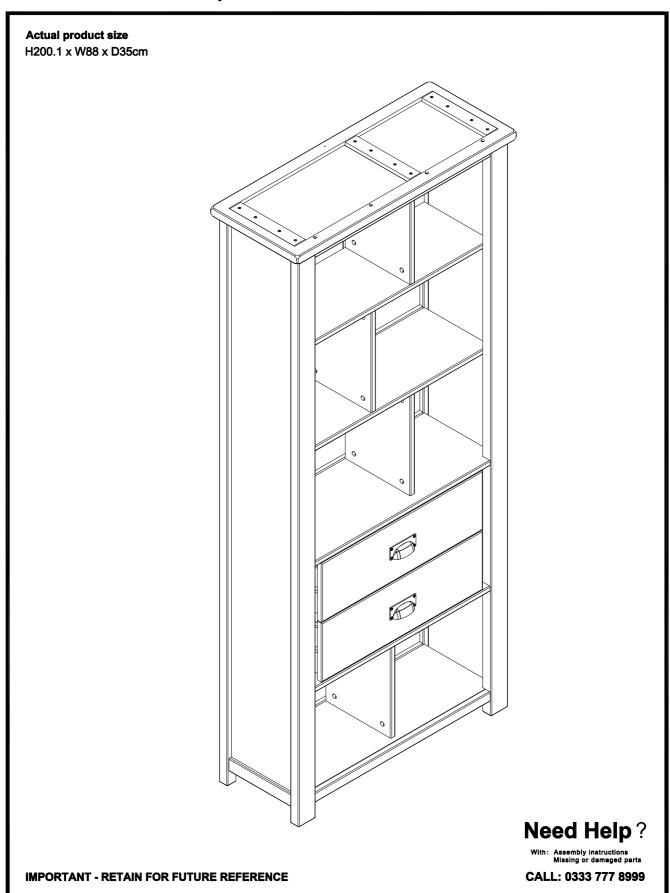

#### Missing parts

If you are missing any fixtures and fittings for your product please contact our customer service team on **0333 777 8999** and they will be happy to arrange for a replacement to be sent to you free of charge.

#### Home service technicians

If you have a fault with your product please contact our customer service team on 0333 777 8999 If you have had the product for 28 days or less you may be offered a replacement, refund or for a fully trained home service technician to visit your home to assess the fault and repair the product where possible. If you have had the product for more than 28 days we will send an independant home service technician to review and repair the product where possible and recommend further action.