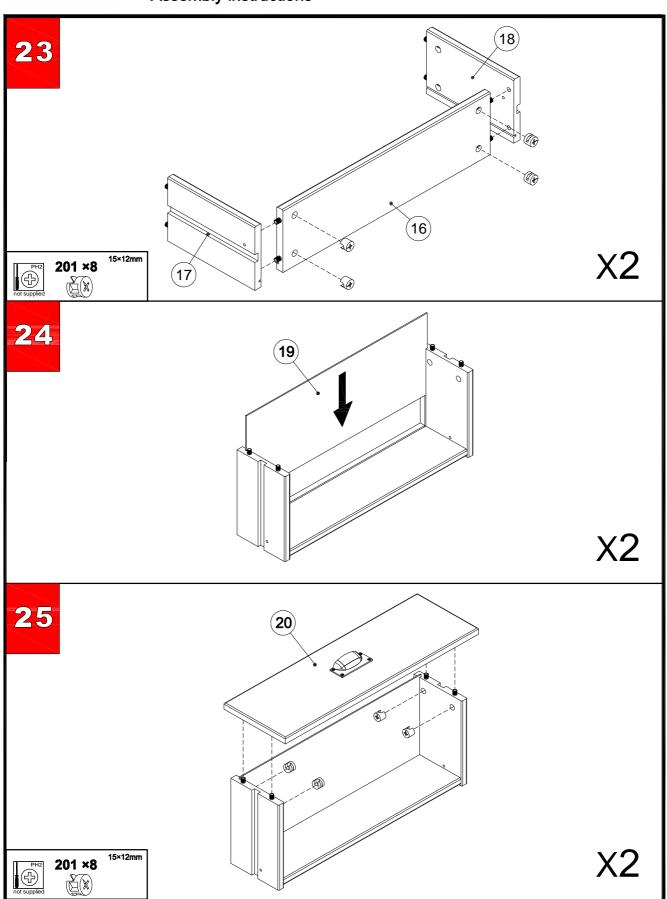

|

Fixtures and fittings supplied (not to scale)

| Ref | Dimensions | Visual | Qty | Spare Qty |
|-----|------------|--------|-----|-----------|
| 601 | N/A        |        | 1   | 0         |

## next

#### N KENDALL TALL SHELF





427377/975339 Assembly instructions

2 201×2



427377/975339 Assembly instructions

0 0 Q 2 201×2







427377/975339 Assembly instructions

0 4 (3) 201×2

## next

#### N KENDALL TALL SHELF









427377/975339 Assembly instructions

DON'T STOP UNTIL THE 2 O'CLOCK LOCK BY THE CAM IN A CLOCKWISE DIRECTION UNTIL THE PROW POINTS IN THE POSITIONS SHOWN IN THE **START** CORRECT LOCK 0 (6)5 15×12mm 201×2  $(\mathbb{Z}(\mathbb{X})$ 































427377/975339 Assembly instructions

201×4

















## next

#### N KENDALL TALL SHELF









427377/975339 Assembly instructions

27

- 1. Move the item into position and attach the end of the strap to the wall with the appropriate screw, washer and wall plug for your wall type.
  - 2. WARNING: Always ensure the area to be drilled is free from hidden electrical wires, water and gas pipes.
- 3. NOTE: Wall fixings are not included, please source suitable fixings for your wall type, if in doubt, please consult a qualified tradesman.



## next

#### N KENDALL TALL SHELF





#### Assembly instructions

#### Warnings

We suggest you retain these instructions for future reference.

Keep fittings out of children's reach and keep children well away from the construction are .

This product should only be used on firm, level ground.

Please periodically check all fittings and re-t