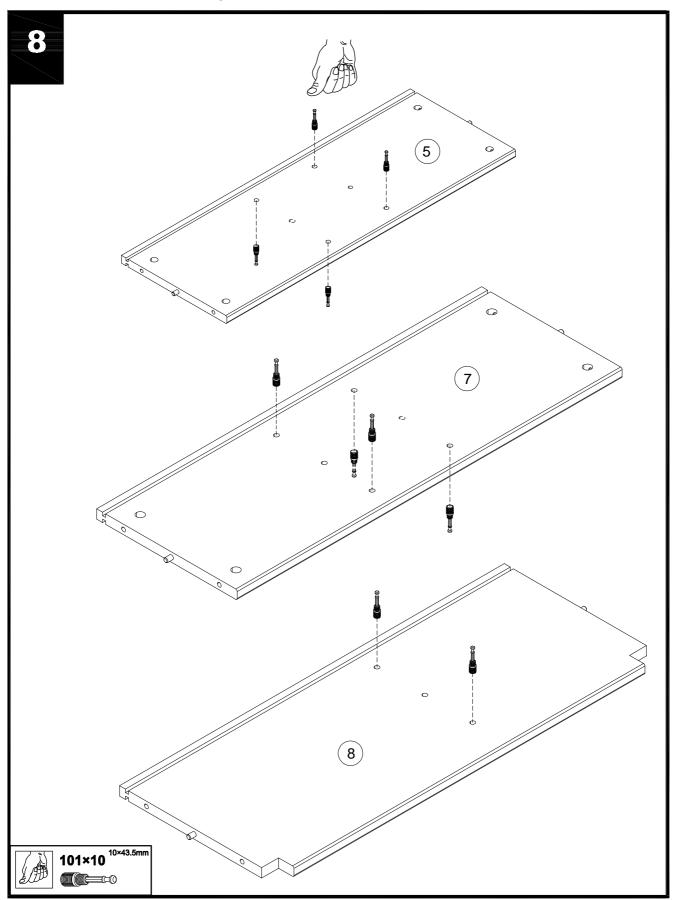

| 1     |       |    |    |    |           |    |           |    |    |     |     |     |
| 401           | 3.5×20mm       | 1          | 1     |       |    |    |    |           |    |           |    |    |     |     |     |
| 501           | 6×18mm         | 1          | 1     |       |    |    |    |           |    |           |    |    |     |     |     |

Fixtures and fittings supplied (not to scale)

| Ref | Dimensions | Visual | Qty | Spare Qty |
|-----|------------|--------|-----|-----------|
| 601 | N/A        |        | 1   | 0         |

## next

#### N KENDALL TALL SHELF





427377/975339 Assembly instructions

2 201×2



427377/975339 Assembly instructions

0 0 Q 2 201×2







427377/975339 Assembly instructions

0 4 (3) 201×2

## next

#### N KENDALL TALL SHELF









427377/975339 Assembly instructions

DON'T STOP UNTIL THE 2 O'CLOCK LOCK BY THE CAM IN A CLOCKWISE DIRECTION UNTIL THE PROW POINTS IN THE POSITIONS SHOWN IN THE **START** CORRECT LOCK 0 (6)5 15×12mm 201×2  $(\mathbb{Z}(\mathbb{X})$ 































427377/975339 Assembly instructions

201×4

















## next

#### N KENDALL TALL SHELF









427377/975339 Assembly instructions

27

- 1. Move the item into position and attach the end of the strap to the wall with the appropriate screw, washer and wall plug for your wall type.
  - 2. WARNING: Always ensure the area to be drilled is free from hidden electrical wires, water and gas pipes.
- 3. NOTE: Wall fixings are not included, please source suitable fixings for your wall type, if in doubt, please consult a qualif