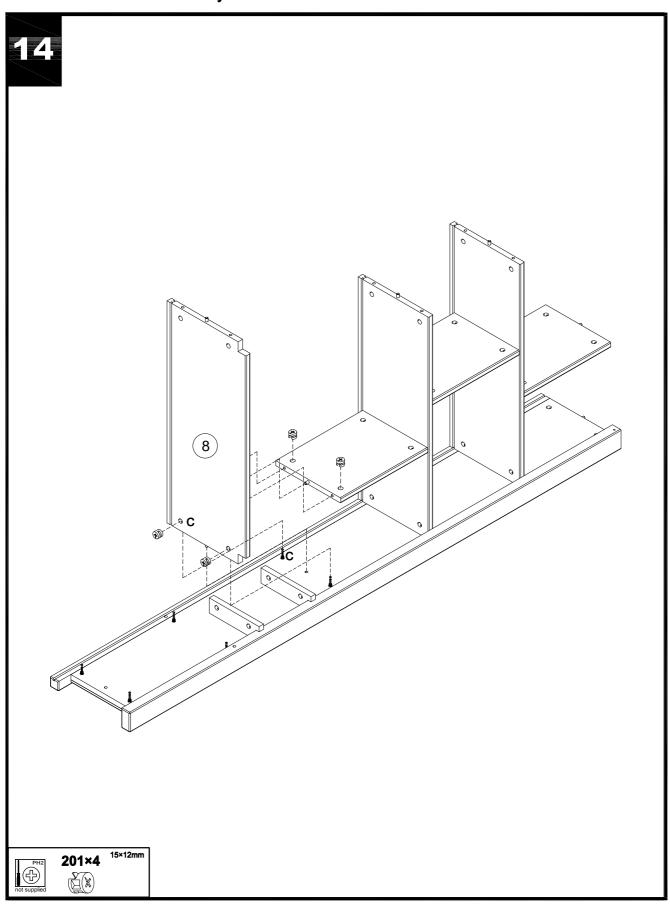

m         | 1          | 1     |       |    |    |    |           |    |           |    |    |     |     |     |

Fixtures and fittings supplied (not to scale)

| Ref | Dimensions | Visual | Qty | Spare Qty |
|-----|------------|--------|-----|-----------|
| 601 | N/A        |        | 1   | 0         |

## next

#### N KENDALL TALL SHELF





427377/975339 Assembly instructions

2 201×2



427377/975339 Assembly instructions

0 0 Q 2 201×2







427377/975339 Assembly instructions

0 4 (3) 201×2

## next

#### N KENDALL TALL SHELF









427377/975339 Assembly instructions

DON'T STOP UNTIL THE 2 O'CLOCK LOCK BY THE CAM IN A CLOCKWISE DIRECTION UNTIL THE PROW POINTS IN THE POSITIONS SHOWN IN THE **START** CORRECT LOCK 0 (6)5 15×12mm 201×2  $(\mathbb{Z}(\mathbb{X})$ 































427377/975339 Assembly instructions

201×4

















## next

#### N KENDALL TALL SHELF









427377/975339 Assembly instructions

27

- 1. Move the item into position and attach the end of the strap to the wall with the appropriate screw, washer and wall plug for your wall type.
  - 2. WARNING: Always ensure the area to be drilled is free from hidden electrical wires, water and gas pipes.
- 3. NOTE: Wall fixings are not included, please source suitable fixings for your wall type, if in doubt, please consult a qualified tradesman.



## next

#### N KENDALL TALL SHELF





#### Assembly instructions

#### Warnings

We suggest you retain these instructions for future reference.

Keep fittings out of children's reach and keep children well away from the construction are