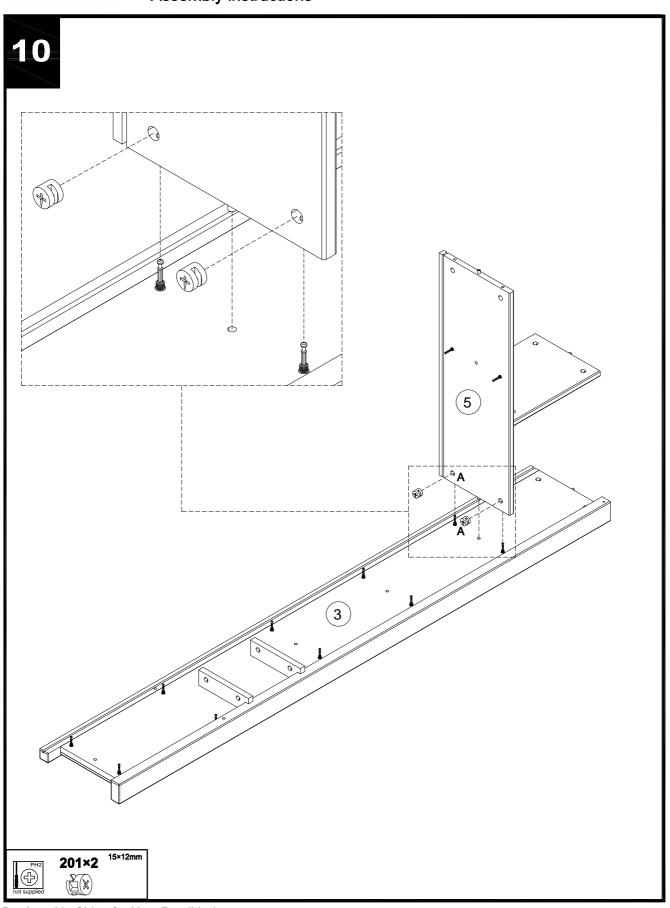

#### N KENDALL TALL SHELF

427377/975339 Assembly instructions

2 201×2

427377/975339 Assembly instructions

0 0 Q 2 201×2

427377/975339 Assembly instructions

0 4 (3) 201×2