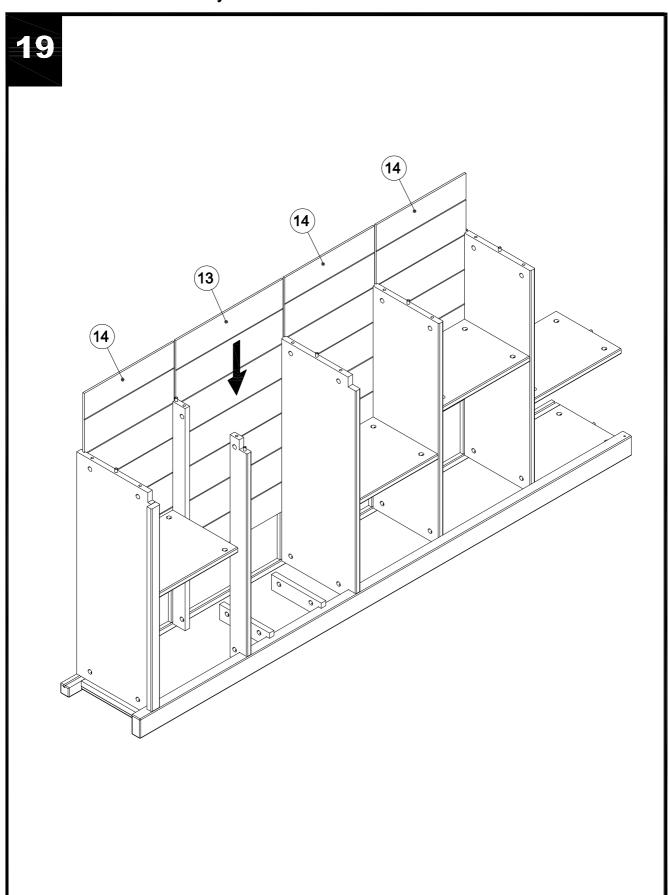

|    |           |    |    |     |     |     |

Fixtures and fittings supplied (not to scale)

| Ref | Dimensions | Visual | Qty | Spare Qty |
|-----|------------|--------|-----|-----------|
| 601 | N/A        |        | 1   | 0         |

## next

#### N KENDALL TALL SHELF





427377/975339 Assembly instructions

2 201×2



427377/975339 Assembly instructions

0 0 Q 2 201×2







427377/975339 Assembly instructions

0 4 (3) 201×2

## next

#### N KENDALL TALL SHELF









427377/975339 Assembly instructions

DON'T STOP UNTIL THE 2 O'CLOCK LOCK BY THE CAM IN A CLOCKWISE DIRECTION UNTIL THE PROW POINTS IN THE POSITIONS SHOWN IN THE **START** CORRECT LOCK 0 (6)5 15×12mm 201×2  $(\mathbb{Z}(\mathbb{X})$ 































427377/975339 Assembly instructions

201×4

















## next

#### N KENDALL TALL SHELF









427377/975339 Assembly instructions

27

- 1. Move the item into position and attach the end of the strap to the wall with the appropriate screw, washer and wall plug for your wall type.
  - 2. WARNING: Always ensure the area to be drilled is free from hidden electrical wires, water and gas pipes.
- 3. NOTE: Wall fixings are not included, please source suitable fixings for your wall type, if in doubt, please consult a qualified tradesman.



## next

#### N KENDALL TALL SHELF





#### Assembly instructions

#### Warnings

We suggest you retain these instructions for future reference.

Keep fittings out of children's reach and keep children well away from the construction are .

This product should only be used on firm, level ground