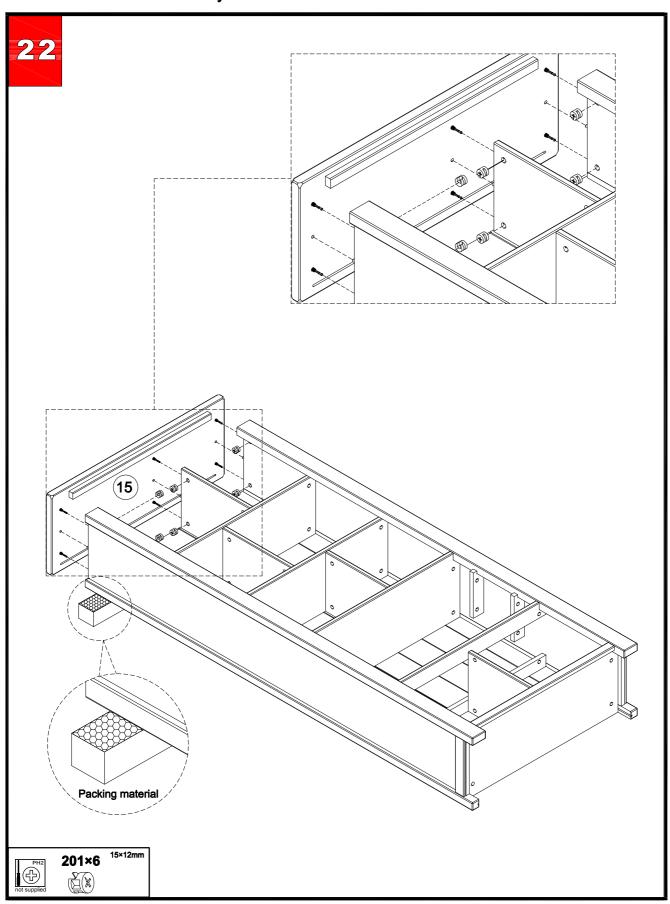

|           |    |    |     |     |     |

Fixtures and fittings supplied (not to scale)

| Ref | Dimensions | Visual | Qty | Spare Qty |
|-----|------------|--------|-----|-----------|
| 601 | N/A        |        | 1   | 0         |

## next

#### N KENDALL TALL SHELF





427377/975339 Assembly instructions

2 201×2



427377/975339 Assembly instructions

0 0 Q 2 201×2







427377/975339 Assembly instructions

0 4 (3) 201×2

## next

#### N KENDALL TALL SHELF









427377/975339 Assembly instructions

DON'T STOP UNTIL THE 2 O'CLOCK LOCK BY THE CAM IN A CLOCKWISE DIRECTION UNTIL THE PROW POINTS IN THE POSITIONS SHOWN IN THE **START** CORRECT LOCK 0 (6)5 15×12mm 201×2  $(\mathbb{Z}(\mathbb{X})$ 































427377/975339 Assembly instructions

201×4

















## next

#### N KENDALL TALL SHELF









427377/975339 Assembly instructions

27

- 1. Move the item into position and attach the end of the strap to the wall with the appropriate screw, washer and wall plug for your wall type.
  - 2. WARNING: Always ensure the area to be drilled is free from hidden electrical wires, water and gas pipes.
- 3. NOTE: Wall fixings are not included, please source suitable fixings for your wall type, if in doubt, please consult a qualified tradesman.



## next

#### N KENDALL TALL SHELF





#### Assembly instructions

#### Warnings

We suggest you retain these instructions for future reference.

Keep fittings out of children's reach and keep children well away from the construction are .

This product should only be used on firm, level ground.

Please pe