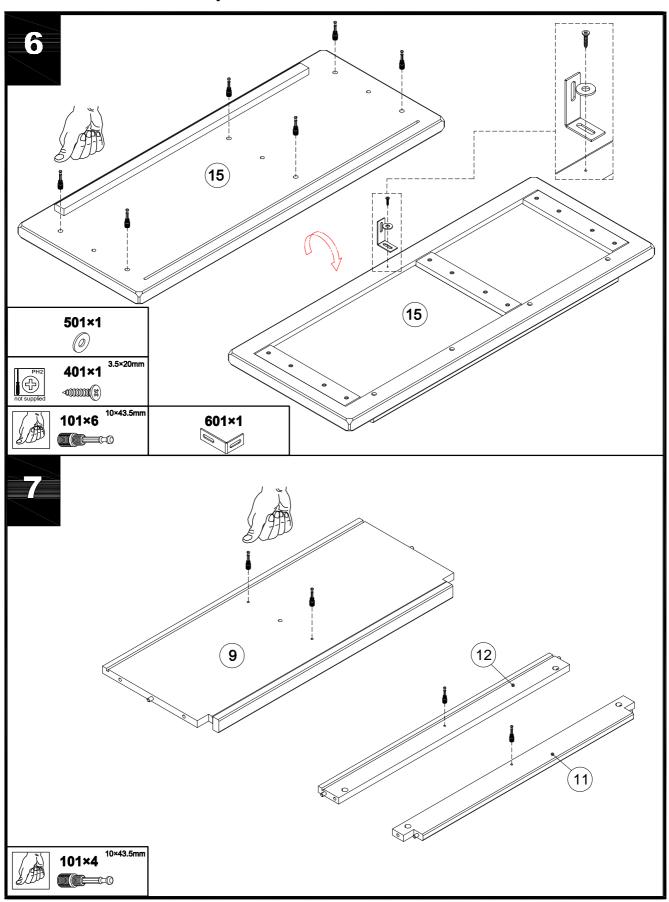

8          | 1     |       |    |    |    |           |    |           |    |    |     |     |     |
| 401           | 3.5×20mm       | 1          | 1     |       |    |    |    |           |    |           |    |    |     |     |     |
| 501           | 6×18mm         | 1          | 1     |       |    |    |    |           |    |           |    |    |     |     |     |

Fixtures and fittings supplied (not to scale)

| Ref | Dimensions | Visual | Qty | Spare Qty |
|-----|------------|--------|-----|-----------|
| 601 | N/A        |        | 1   | 0         |

## next

#### N KENDALL TALL SHELF





427377/975339 Assembly instructions

2 201×2



427377/975339 Assembly instructions

0 0 Q 2 201×2







427377/975339 Assembly instructions

0 4 (3) 201×2

## next

#### N KENDALL TALL SHELF









427377/975339 Assembly instructions

DON'T STOP UNTIL THE 2 O'CLOCK LOCK BY THE CAM IN A CLOCKWISE DIRECTION UNTIL THE PROW POINTS IN THE POSITIONS SHOWN IN THE **START** CORRECT LOCK 0 (6)5 15×12mm 201×2  $(\mathbb{Z}(\mathbb{X})$ 































427377/975339 Assembly instructions

201×4

















## next

#### N KENDALL TALL SHELF









427377/975339 Assembly instructions

27

- 1. Move the item into position and attach the end of the strap to the wall with the appropriate screw, washer and wall plug for your wall type.
  - 2. WARNING: Always ensure the area to be drilled is free from hidden electrical wires, water and gas pipes.
- 3. NOTE: Wall fixings are not included, please source suitable fixings for your wall type, if in doubt, please consult a qu