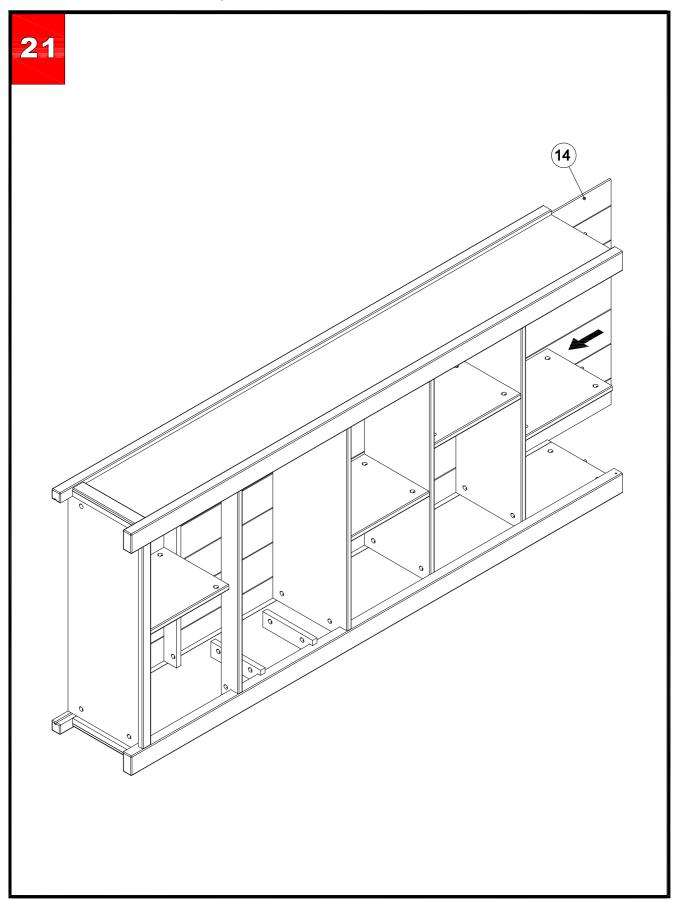

|    |           |    |    |     |     |     |

Fixtures and fittings supplied (not to scale)

| Ref | Dimensions | Visual | Qty | Spare Qty |
|-----|------------|--------|-----|-----------|
| 601 | N/A        |        | 1   | 0         |

## next

#### N KENDALL TALL SHELF





427377/975339 Assembly instructions

2 201×2



427377/975339 Assembly instructions

0 0 Q 2 201×2







427377/975339 Assembly instructions

0 4 (3) 201×2

## next

#### N KENDALL TALL SHELF









427377/975339 Assembly instructions

DON'T STOP UNTIL THE 2 O'CLOCK LOCK BY THE CAM IN A CLOCKWISE DIRECTION UNTIL THE PROW POINTS IN THE POSITIONS SHOWN IN THE **START** CORRECT LOCK 0 (6)5 15×12mm 201×2  $(\mathbb{Z}(\mathbb{X})$ 































427377/975339 Assembly instructions

201×4

















## next

#### N KENDALL TALL SHELF









427377/975339 Assembly instructions

27

- 1. Move the item into position and attach the end of the strap to the wall with the appropriate screw, washer and wall plug for your wall type.
  - 2. WARNING: Always ensure the area to be drilled is free from hidden electrical wires, water and gas pipes.
- 3. NOTE: Wall fixings are not included, please source suitable fixings for your wall type, if in doubt, please consult a qualified tradesman.



## next

#### N KENDALL TALL SHELF





#### Assembly instructions

#### Warnings

We suggest you retain these instructions for future reference.

Keep fittings out of children's reach and keep children well away from the construction are .

This product should only be used on firm, level ground.

Pleas