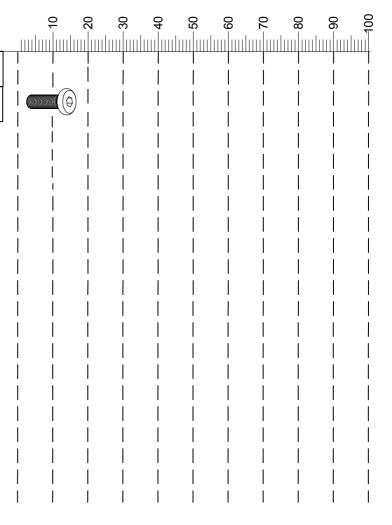

Assembly instructions

| Ref | Dimensions | Qty | Extra Fittings |
|-----|------------|-----|----------------|
| V39 | Ø6 x 12mm  | 8   | 1              |

## DOVE AND MIRROR SIDE 976871

Assembly instructions

Ø6 x 12mm