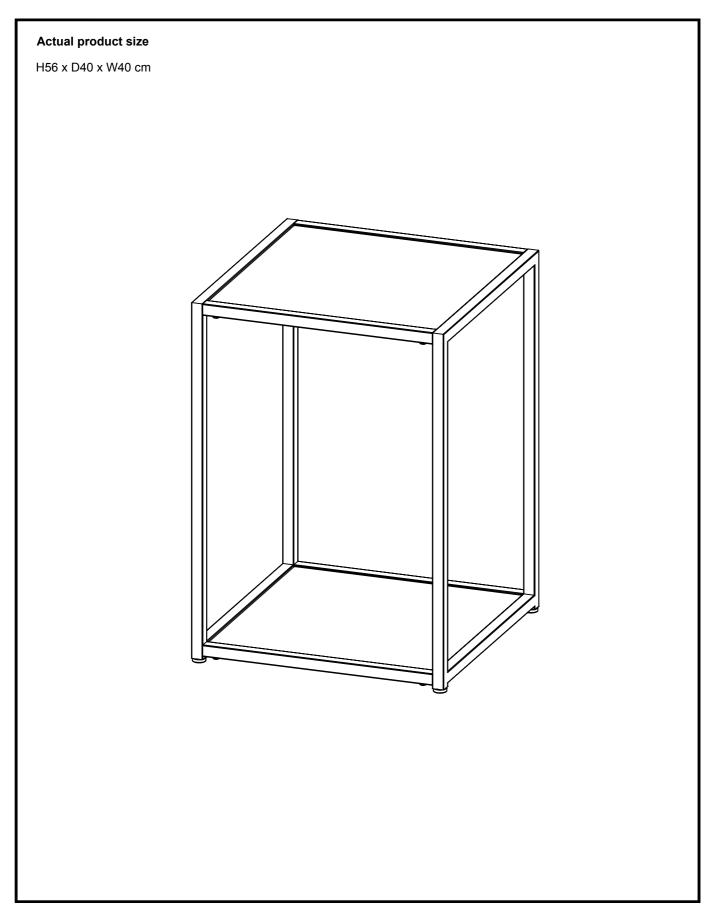

| 2   | 1   |



Assembly instructions



| Ref | Dimensions | Qty | Extra Fittings |
|-----|------------|-----|----------------|
| V39 | Ø6 x 12mm  | 8   | 1              |



#### Fixtures and fittings supplied ( not to scale)

| Ref | Dimensions | Visual | Qty |
|-----|------------|--------|-----|
| T1  | M4         |        | 1   |

### next

## DOVE AND MIRROR SIDE 976871

Assembly instructions





Ø6 x 12mm

### next

## DOVE AND MIRROR SIDE 976871

Assembly instructions