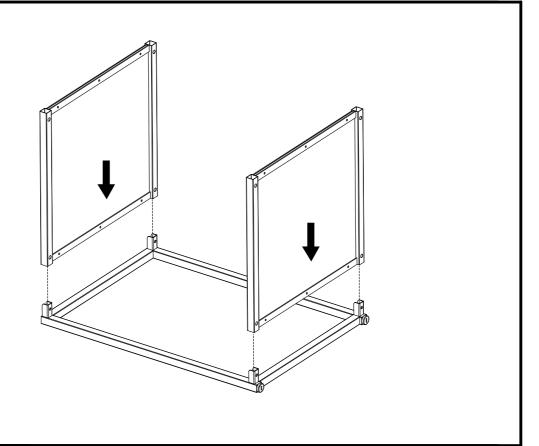

#### Number of people required to assemble

Two people are required to assemble this item