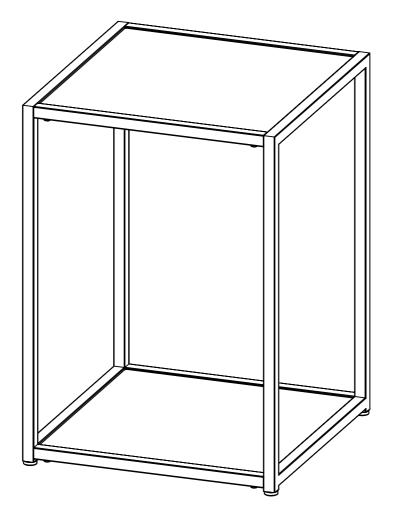

976871 Assembly instructions

#### **Actual product size**

H56 x D40 x W40 cm



### Need Help?

With: Assembly instruction
Missing or damaged parts

CALL: 0333 777 8999

**IMPORTANT - RETAIN FOR FUTURE REFERENCE** 

### DOVE AND MIRROR SIDE 976871 Assembly instructions

#### **BEFORE YOU START**

#### Warnings

We suggest you retain these instructions for future reference.

Keep fittings out of children's reach and keep children well away from construction area.

This product should only be used on firm, level ground.

Please periodically check all fittings and re-tighten as necessary. Please do not sit or stand on your table.

Avoid exposing the furniture to excessive heat or direct sunlight as

this can cause deterioration of the colour.

Unwrap all packaging materials and place the components on top of the carton box or on a clean floor to protect it from damage.