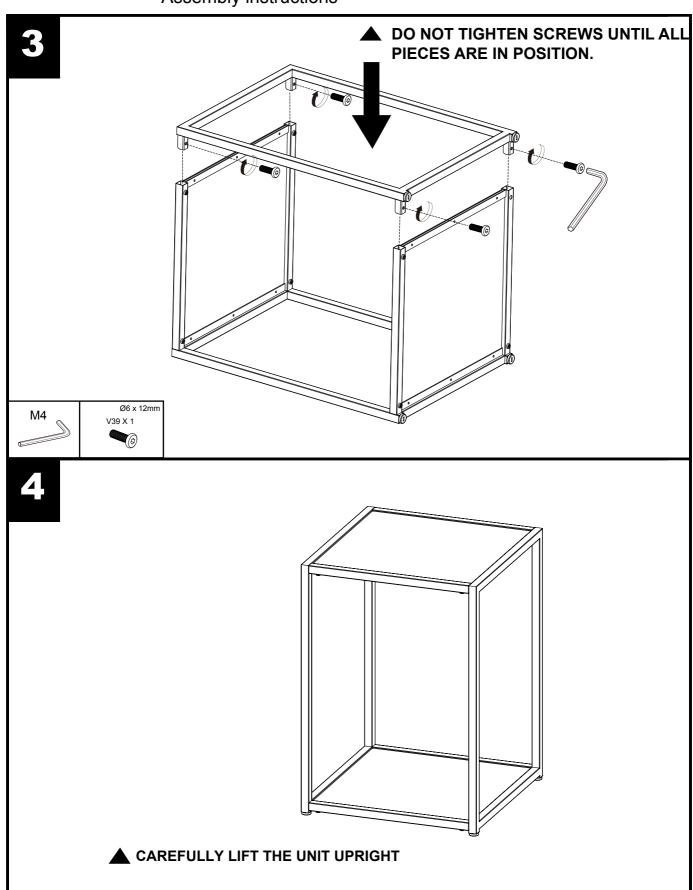

Ensure the product is fully assembled as illustrated and all fixings fully tightened before use. Check fixings regularly to ensure they remain tight. When cleaning mirror panels use a damp cloth with washing up liquid or soft soap if necessary. Do not use washing powders or any other substances containing abrasives since these substances can scratch the mirror.