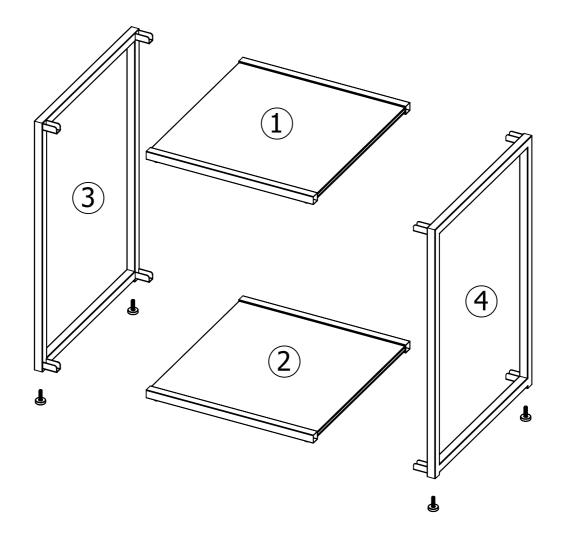

### **GETTING TO KNOW YOUR PRODUCT**

Components supplied. Please use this guide if you require replacement parts.

| Ref | Dimensions | Visual                                                                                                                                                                                                                                                                                                                                                                                                                                                                                                                                                                                                                                                                                                                                                                                                                                                                                                                                                                                                                                                                                                                                                                                                                                                                                                                                                                                                                                                                                                                                                                                                                                                                                                                                                                                                                                                                                                                                                                                                                                                                                                                        | Qty | Ctn |
|-----|------------|-------------------------------------------------------------------------------------------------------------------------------------------------------------------------------------------------------------------------------------------------------------------------------------------------------------------------------------------------------------------------------------------------------------------------------------------------------------------------------------------------------------------------------------------------------------------------------------------------------------------------------------------------------------------------------------------------------------------------------------------------------------------------------------------------------------------------------------------------------------------------------------------------------------------------------------------------------------------------------------------------------------------------------------------------------------------------------------------------------------------------------------------------------------------------------------------------------------------------------------------------------------------------------------------------------------------------------------------------------------------------------------------------------------------------------------------------------------------------------------------------------------------------------------------------------------------------------------------------------------------------------------------------------------------------------------------------------------------------------------------------------------------------------------------------------------------------------------------------------------------------------------------------------------------------------------------------------------------------------------------------------------------------------------------------------------------------------------------------------------------------------|-----|-----|
| 1   | 56x40cm    | de la constant de la | 2   | 1   |
| 2   | 40x36.5cm  |                                                                                                                                                                                                                                                                                                                                                                                                                                                                                                                                                                                                                                                                                                                                                                                                                                                                                                                                                                                                                                                                                                                                                                                                                                                                                                                                                                                                                                                                                                                                                                                                                                                                                                                                                                                                                                                                                                                                                                                                                                                                                                                               | 2   | 1   |