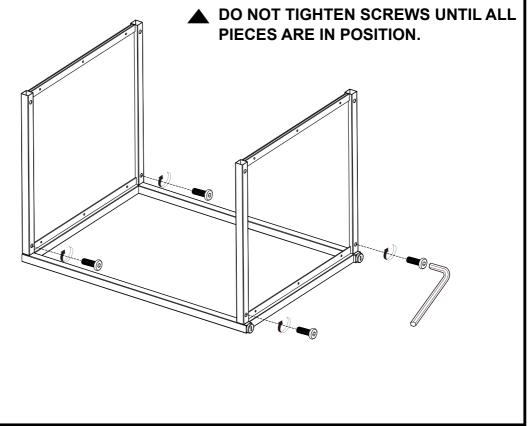

Ensure the product is fully assembled as illustrated and all fixings fully tightened before use. Check fixings regularly to ensure they remain tight. When cleaning mirror panels use a damp cloth with washing up liquid or soft soap if necessary. Do not use washing powders or any other substances containing abrasives since these substances can scratch the mirror.