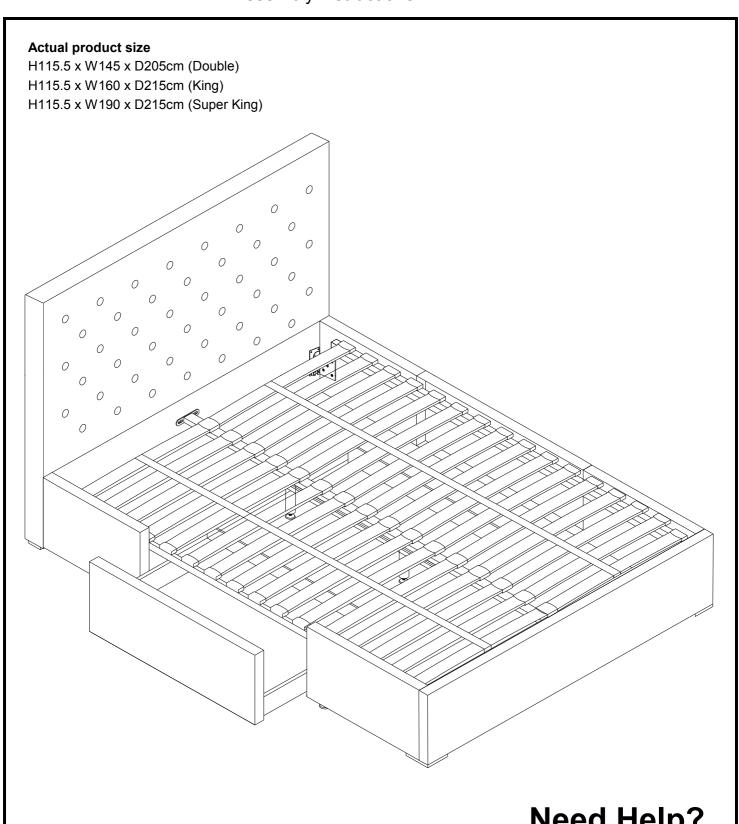

663843/893451/890232/899684/891825/672454/688472 Assembly instructions

### **GETTING TO KNOW YOUR PRODUCT**

Components supplied. Please use this guide if you require replacement parts.

| Ref | Dimensions          | Visual | Qty | Ctn |
|-----|---------------------|--------|-----|-----|
| 1   | Headboard           |        | 1   | 1   |
| 2   | Footboard           |        | 1   | 2   |
| 3   | Right side rail     |        | 1   | 2   |
| 4   | Left side rail      |        | 1   | 2   |
| 5   | Drawer support rail |        | 2   | 2   |
| 6   | Drawer cross bar    |        | 1   | 2   |
| 7   | Drawer side panel   |        | 4   | 3   |
| 8   | Drawer front panel  |        | 2   | 2   |