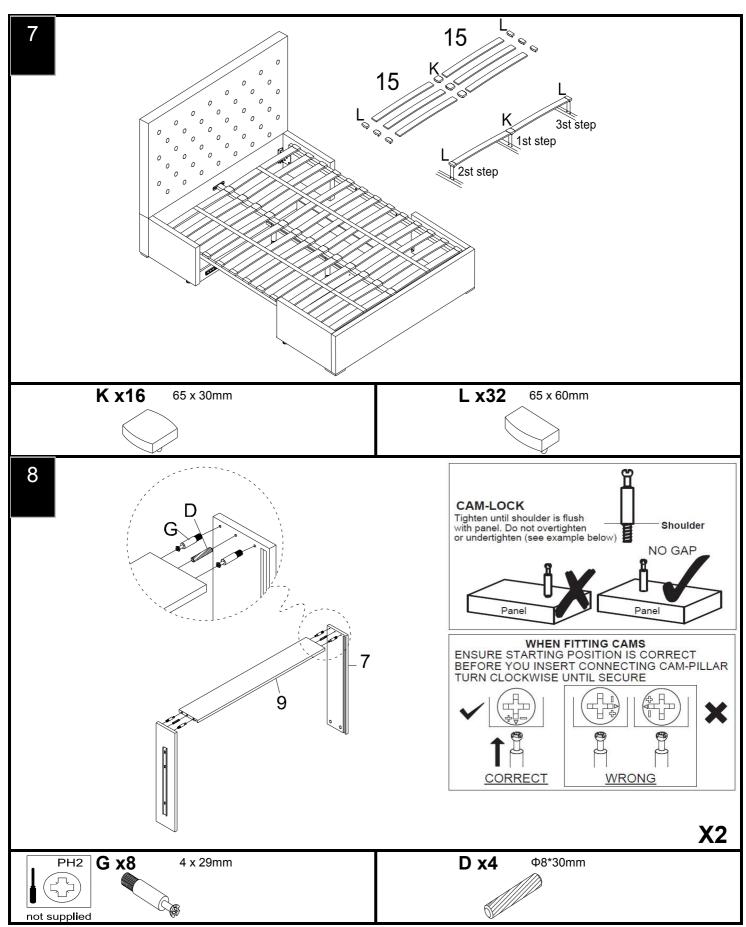

Ensure the product is fully assembled as illustrated and all fixings are fully tightened before use. Check fixings regularly to ensure they remain tight.

When moving your assembled bed. It is best to lift the bed and never to drag it. Please check that the centre support rail is securely fixed in place.