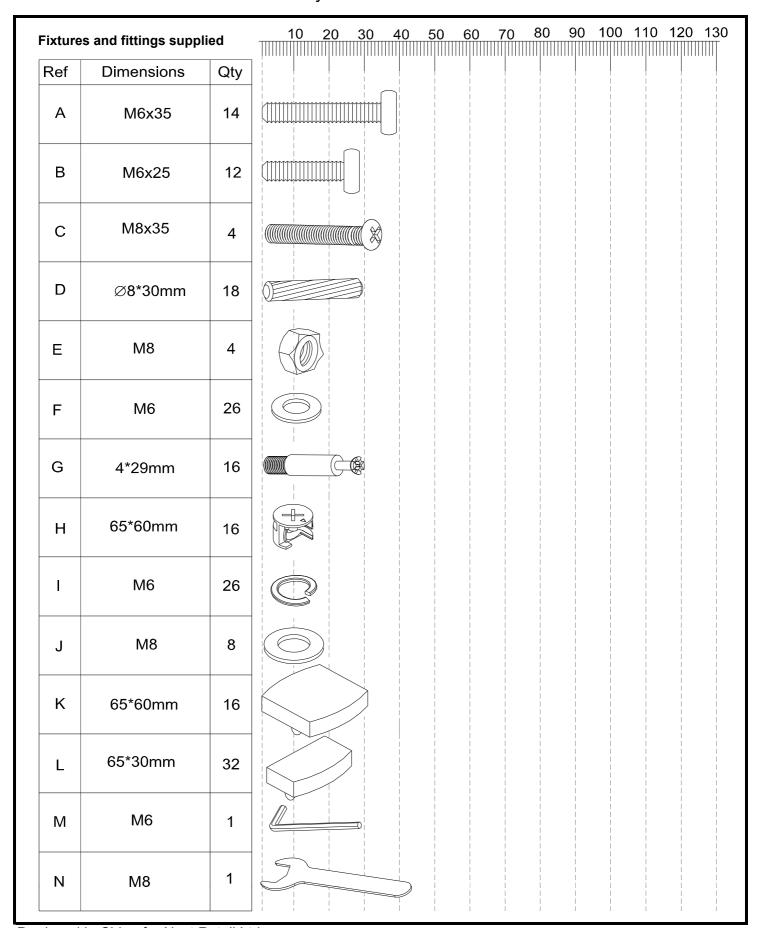

#### Missing parts

If you are missing any fixtures and fittings for your product please contact our customer service team on 0333 777 8999 and they will be happy to arrange for a replacement to be sent to you free of charge.