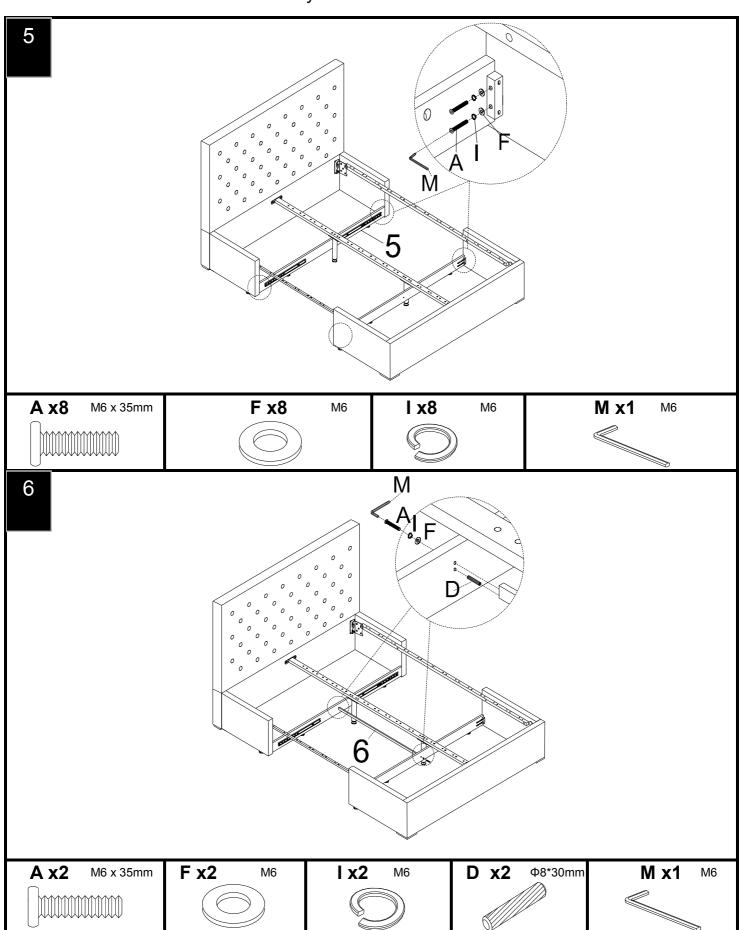

Ensure the product is fully assembled as illustrated and all fixings are fully tightened before use. Check fixings regularly to ensure they remain tight.

When moving your assembled bed. It is best to lift the bed and never to drag it. Please check that the centre support rail is securely fixed in place.

When adjusting the support legs ensure that the foot is set 5-10mm from the floor surface without the mattress in place. When in use the legs will create the required support for the product.

Never allow any kind of liquid to remain on your furniture. Absorption can cause materials to warp or finishes to de-laminate.