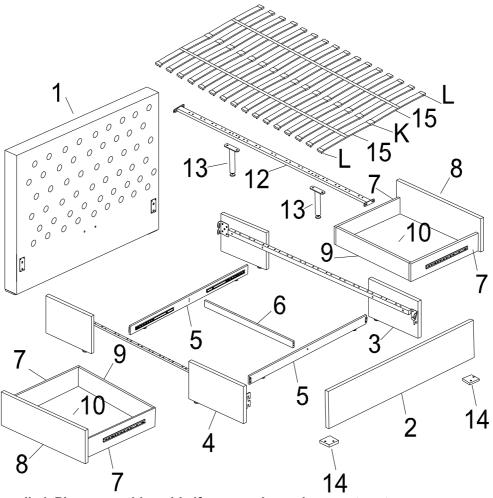

### **GETTING TO KNOW YOUR PRODUCT**

Components supplied. Please use this guide if you require replacement parts.

| Ref | Dimensions          | Visual | Qty | Ctn |
|-----|---------------------|--------|-----|-----|
| 1   | Headboard           |        | 1   | 1   |
| 2   | Footboard           |        | 1   | 2   |
| 3   | Right side rail     |        | 1   | 2   |
| 4   | Left side rail      |        | 1   | 2   |
| 5   | Drawer support rail |        | 2   | 2   |
| 6   | Drawer cross bar    |        | 1   | 2   |
| 7   | Drawer side panel   |        | 4   | 3   |
| 8   | Drawer front panel  |        | 2   | 2   |

| Dimensions           | Visual                                                                           | Qty                                                                                   | Ctn                                                                                               |
|----------------------|----------------------------------------------------------------------------------|---------------------------------------------------------------------------------------|---------------------------------------------------------------------------------------------------|
| Drawer back panel    |                                                                                  | 2                                                                                     | 3                                                                                                 |
| Drawer bottom        |                                                                                  | 2                                                                                     | 3                                                                                                 |
| Drawer strength rail |                                                                                  | 2                                                                                     | 3                                                                                                 |
| Centre rail          |                                                                                  | 1                                                                                     | 2                                                                                                 |
| Support leg          |                                                                                  | 2                                                                                     | 2                                                                                                 |
| Leg                  | <b>9</b>                                                                         | 2                                                                                     | 2                                                                                                 |
| Slats                |                                                                                  | 32                                                                                    | 4                                                                                                 |
|                      | Drawer back panel Drawer bottom Drawer strength rail Centre rail Support leg Leg | Drawer back panel  Drawer bottom  Drawer strength rail  Centre rail  Support leg  Leg | Drawer back panel 2  Drawer bottom 2  Drawer strength rail 2  Centre rail 1  Support leg 2  Leg 2 |