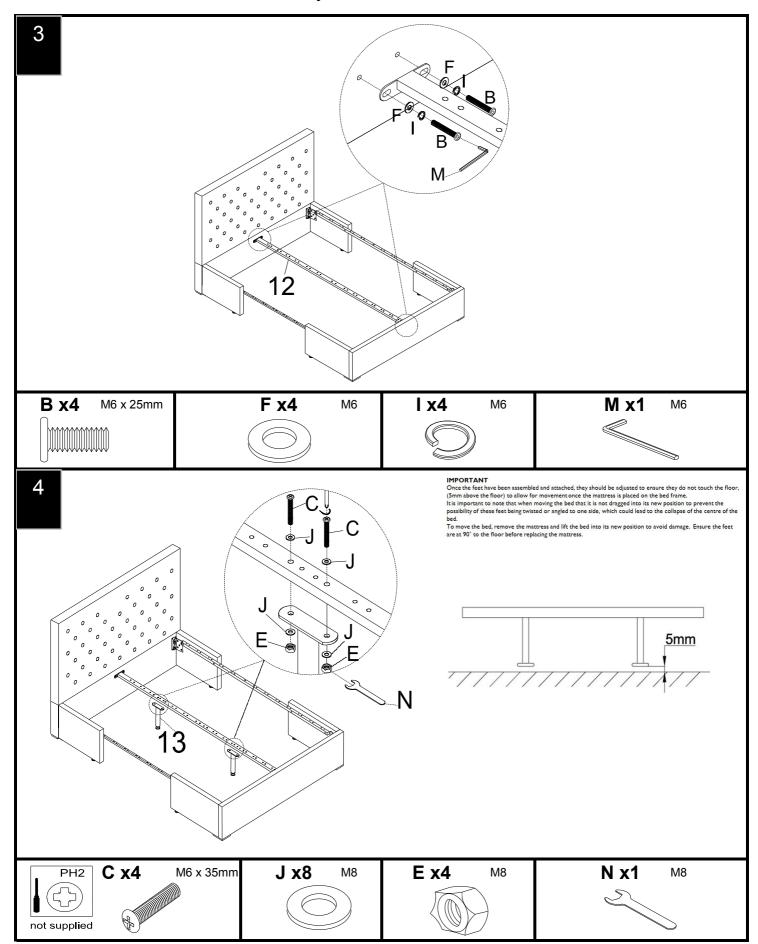

Ensure the product is fully assembled as illustrated and all fixings are fully tightened before use. Check fixings regularly to ensure they remain tight.

When moving your assembled bed. It is best to lift the bed and never to drag it. Please check that the centre support rail is securely fixed in place.

When adjusting the support legs ensure that the foot is set 5-10mm from the floor surface without the mattress in place. When in use the legs will create the required support for the product.

Never allow any kind of liquid to remain on your furniture. Absorption can cause materials to warp or finishes to de-laminate.