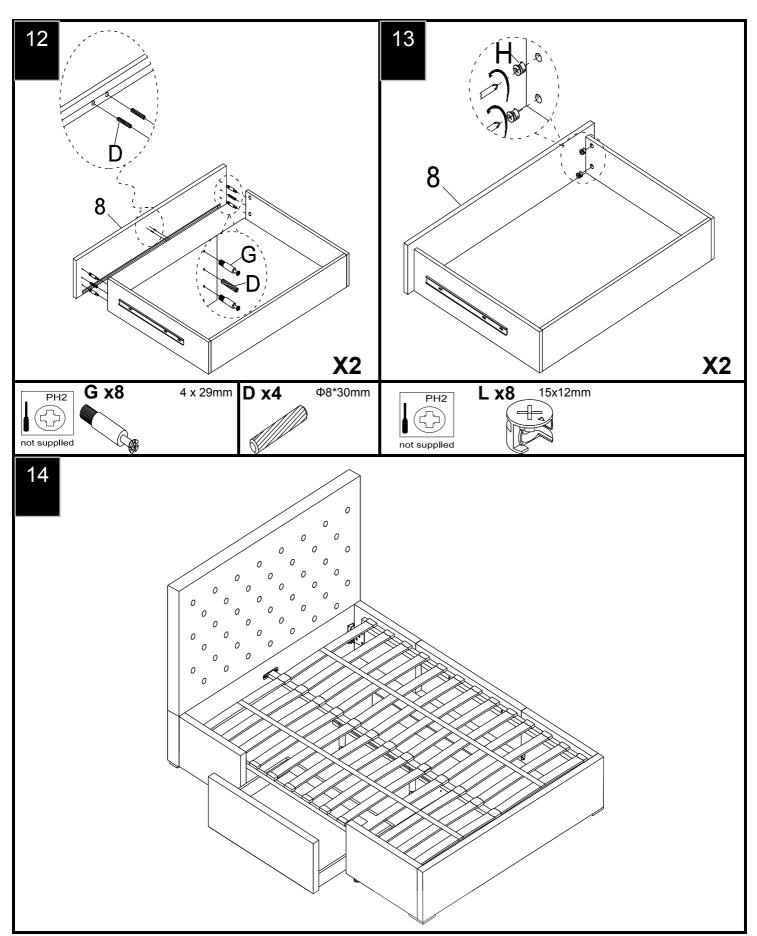

Ensure the product is fully assembled as illustrated and all fixings are fully tightened before use. Check fixings regularly to ensure they remain tight.

When moving your assembled bed. It is best to lift the bed and never to drag it. Please check that the centre support rail is securely fixed in place.