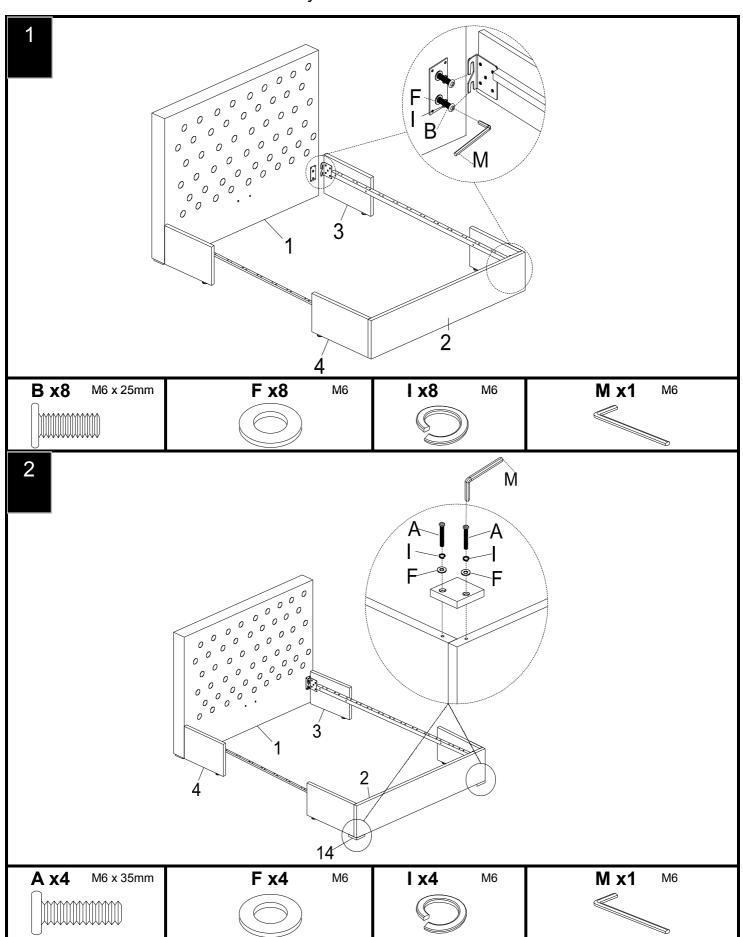

Ensure the product is fully assembled as illustrated and all fixings are fully tightened before use. Check fixings regularly to ensure they remain tight.

When moving your assembled bed. It is best to lift the bed and never to drag it. Please check that the centre support rail is securely fixed in place.

When adjusting the support legs ensure that the foot is set 5-10mm from the floor surface without the mattress in place. When in use the legs will create the required support for the product.

Never allow any kind of liquid to remain on your furniture. Absorption can cause materials to warp or finishes to de-laminate.