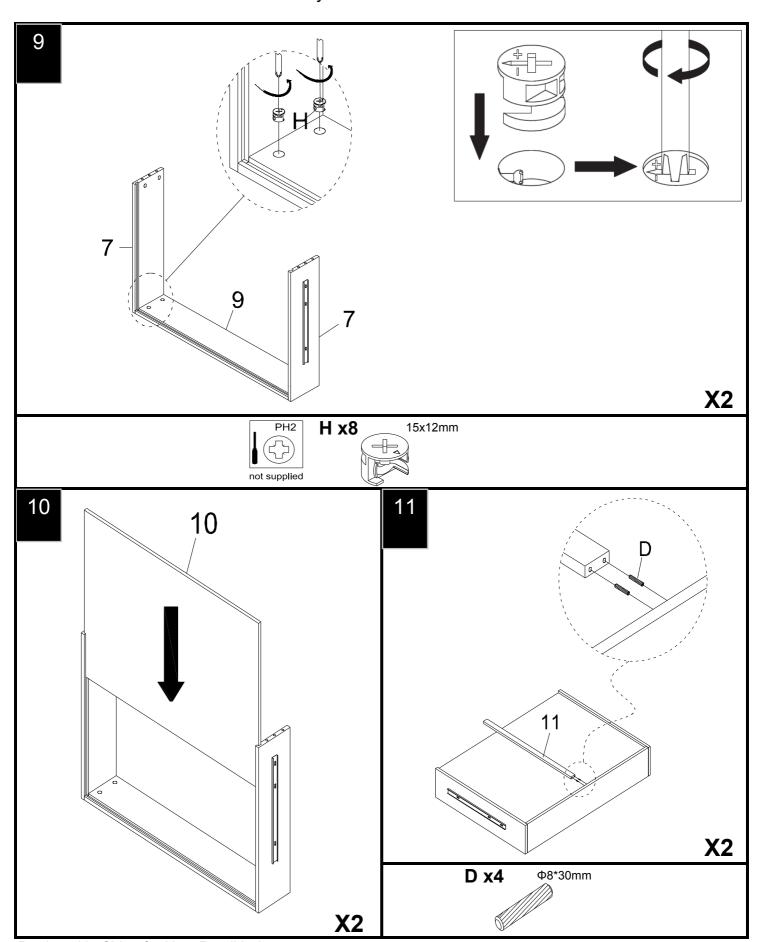

Ensure the product is fully assembled as illustrated and all fixings are fully tightened before use. Check fixings regularly to ensure they remain tight.

When moving your assembled bed. It is best to lift the bed and never to drag it. Please check that the centre support rail is securely fixed in place.