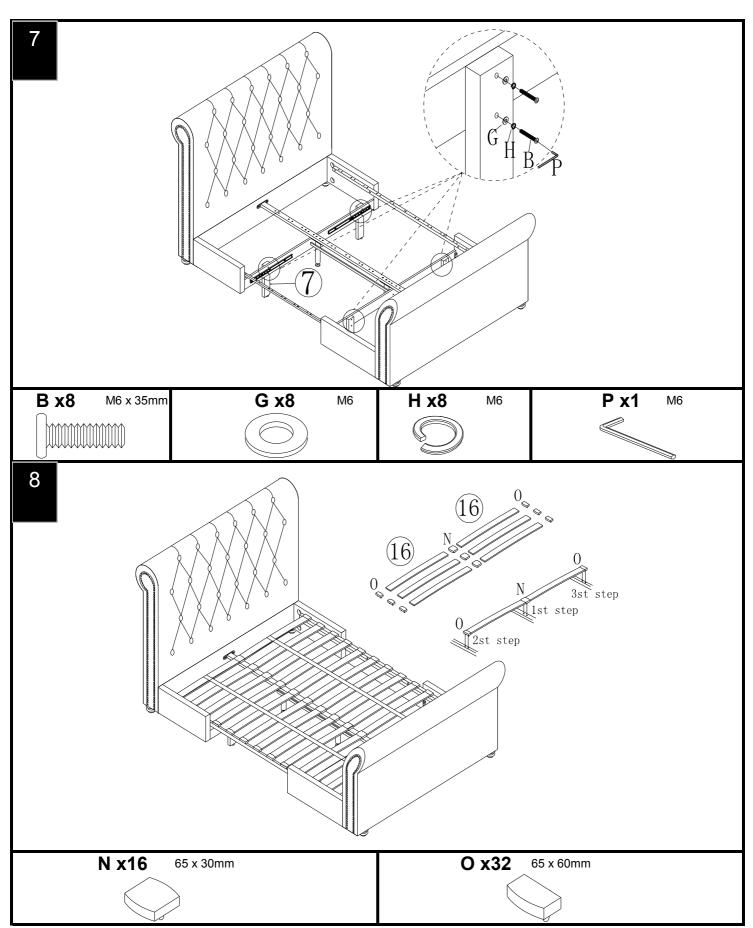

| Ref | Dimensions           | Visual | Qty | Ctn |
|-----|----------------------|--------|-----|-----|
| 9   | Drawer front panel   |        | 2   | 3   |
| 10  | Drawer side panel    |        | 4   | 4   |
| 11  | Drawer back panel    |        | 2   | 4   |
| 12  | Drawer bottom        |        | 2   | 4   |
| 13  | Drawer strength rail |        | 2   | 4   |
| 14  | Centre rail          |        | 1   | 3   |
| 15  | Support leg          |        | 2   | 3   |
| 16  | Slats                |        | 32  | 5   |