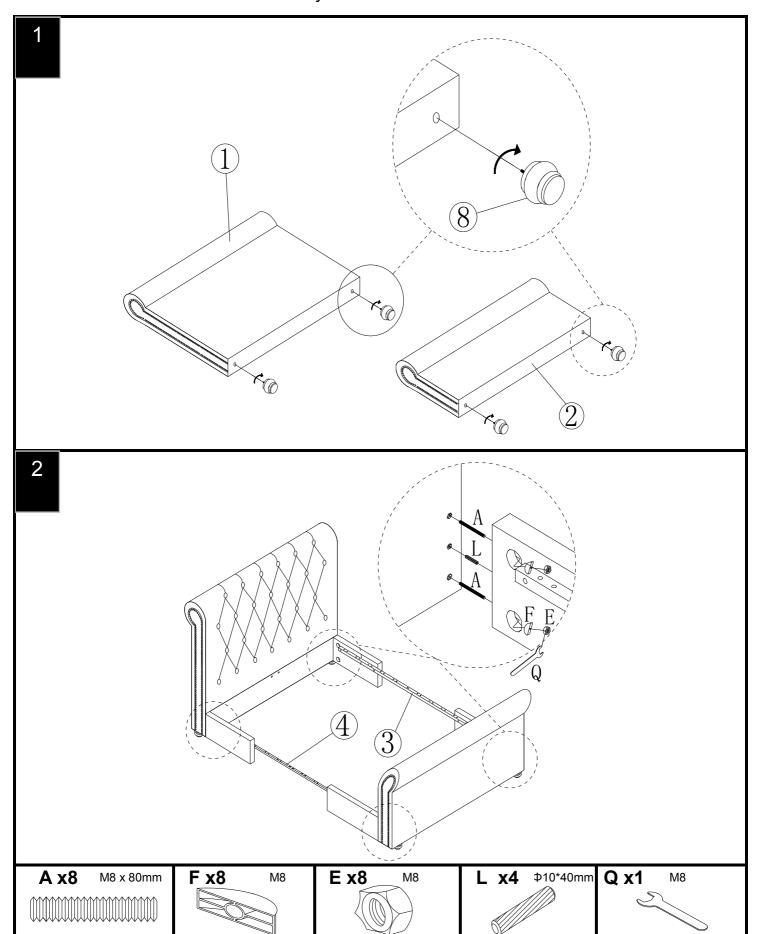

## Components supplied. Please use this guide if you require replacement parts.

| Ref | Dimensions          | Visual | Qty | Ctn |
|-----|---------------------|--------|-----|-----|
| 1   | Headboard           |        | 1   | 1   |
| 2   | Footboard           |        | 1   | 2   |
| 3   | Side rail panel     |        | 1   | 3   |
| 4   | Right side rail     |        | 1   | 3   |
| 5   | Drawer support rail |        | 2   | 3   |
| 6   | Drawer cross bar    |        | 1   | 3   |
| 7   | Wood support leg    |        | 4   | 3   |
| 8   | Leg                 | 6      | 4   | 1   |

| Ref | Dimensions           | Visual | Qty | Ctn |
|-----|----------------------|--------|-----|-----|
| 9   | Drawer front panel   |        | 2   | 3   |
| 10  | Drawer side panel    |        | 4   | 4   |
| 11  | Drawer back panel    |        | 2   | 4   |
| 12  | Drawer bottom        |        | 2   | 4   |
| 13  | Drawer strength rail |        | 2   | 4   |
| 14  | Centre rail          |        | 1   | 3   |
| 15  | Support leg          |        | 2   | 3   |
| 16  | Slats                |        | 32  | 5   |