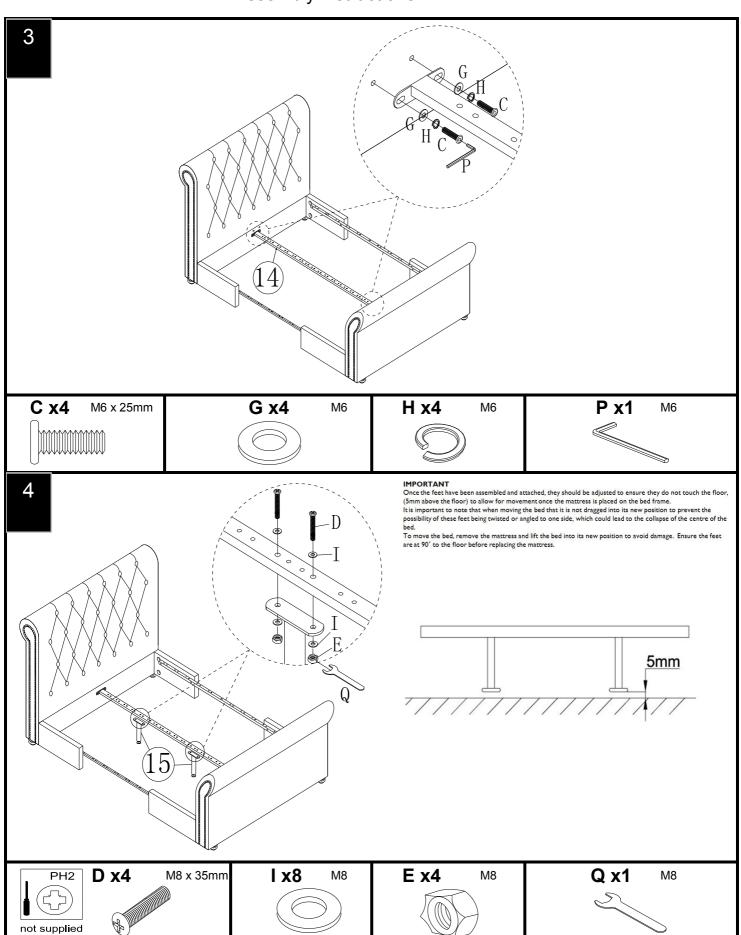

Ensure the product is fully assembled as illustrated and all fixings are fully tightened before use. Check fixings regularly to ensure they remain tight.

When moving your assembled bed. It is best to lift the bed and never to drag it. Please check that the centre support rail is securely fixed in place.

When adjusting the support legs ensure that the foot is set 5-10mm from the floor surface without the mattress in place. When in use the legs will create the required support for the product.

Never allow any kind of liquid to remain on your furniture. Absorption can cause materials to warp or finishes to de-laminate.