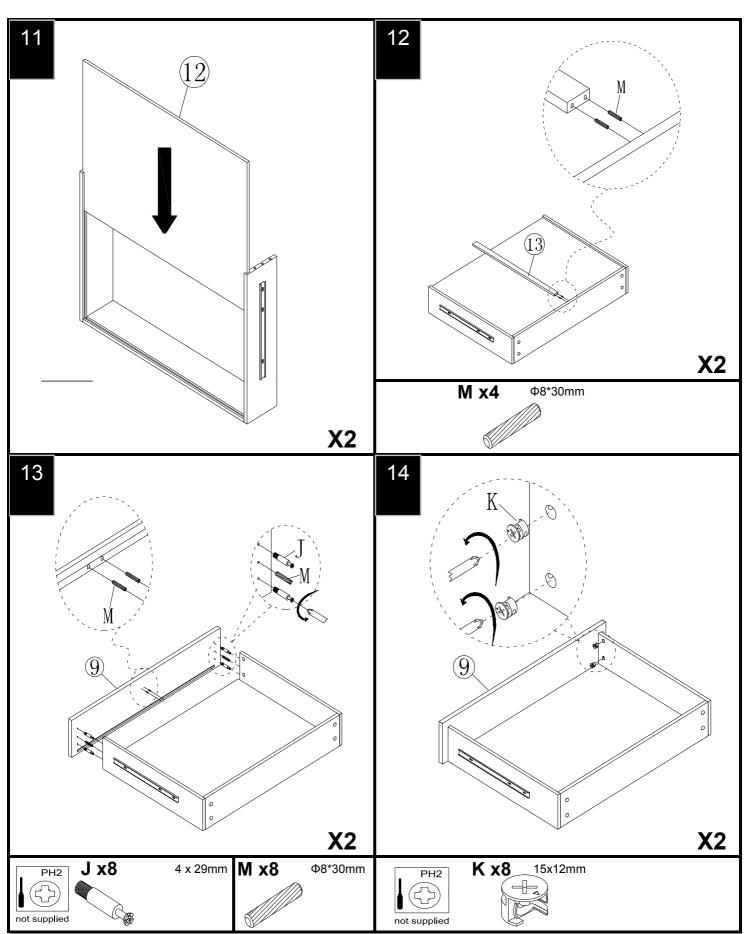

## Components supplied. Please use this guide if you require replacement parts.

| Ref | Dimensions          | Visual | Qty | Ctn |
|-----|---------------------|--------|-----|-----|
| 1   | Headboard           |        | 1   | 1   |
| 2   | Footboard           |        | 1   | 2   |
| 3   | Side rail panel     |        | 1   | 3   |
| 4   | Right side rail     |        | 1   | 3   |
| 5   | Drawer support rail |        | 2   | 3   |
| 6   | Drawer cross bar    |        | 1   | 3   |
| 7   | Wood support leg    |        | 4   | 3   |
| 8   | Leg                 | 6      | 4   | 1   |

| Ref | Dimensions           | Visual | Qty | Ctn |
|-----|----------------------|--------|-----|-----|
| 9   | Drawer front panel   |        | 2   | 3   |
| 10  | Drawer side panel    |        | 4   | 4   |
| 11  | Drawer back panel    |        | 2   | 4   |
| 12  | Drawer bottom        |        | 2   | 4   |
| 13  | Drawer strength rail |        | 2   | 4   |
| 14  | Centre rail          |        | 1   | 3   |
| 15  | Support leg          |        | 2   | 3   |
| 16  | Slats                |        | 32  | 5   |