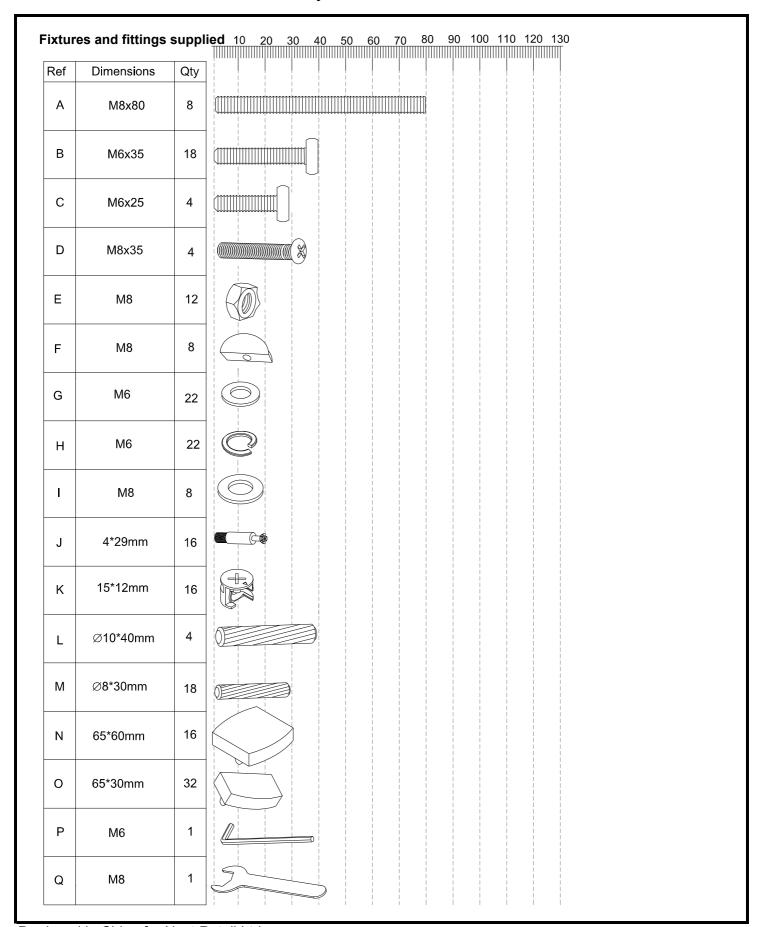

### Missing parts

If you are missing any fixtures and fittings for your product please contact our customer service team on 0333 777 8999 and they will be happy to arrange for a replacement to be sent to you free of charge.

## Components supplied. Please use this guide if you require replacement parts.

| Ref | Dimensions          | Visual | Qty | Ctn |
|-----|---------------------|--------|-----|-----|
| 1   | Headboard           |        | 1   | 1   |
| 2   | Footboard           |        | 1   | 2   |
| 3   | Side rail panel     |        | 1   | 3   |
| 4   | Right side rail     |        | 1   | 3   |
| 5   | Drawer support rail |        | 2   | 3   |
| 6   | Drawer cross bar    |        | 1   | 3   |
| 7   | Wood support leg    |        | 4   | 3   |
| 8   | Leg                 | 6      | 4   | 1   |

| Ref | Dimensions           | Visual | Qty | Ctn |
|-----|----------------------|--------|-----|-----|
| 9   | Drawer front panel   |        | 2   | 3   |
| 10  | Drawer side panel    |        | 4   | 4   |
| 11  | Drawer back panel    |        | 2   | 4   |
| 12  | Drawer bottom        |        | 2   | 4   |
| 13  | Drawer strength rail |        | 2   | 4   |
| 14  | Centre rail          |        | 1   | 3   |
| 15  | Support leg          |        | 2   | 3   |
| 16  | Slats                |        | 32  | 5   |