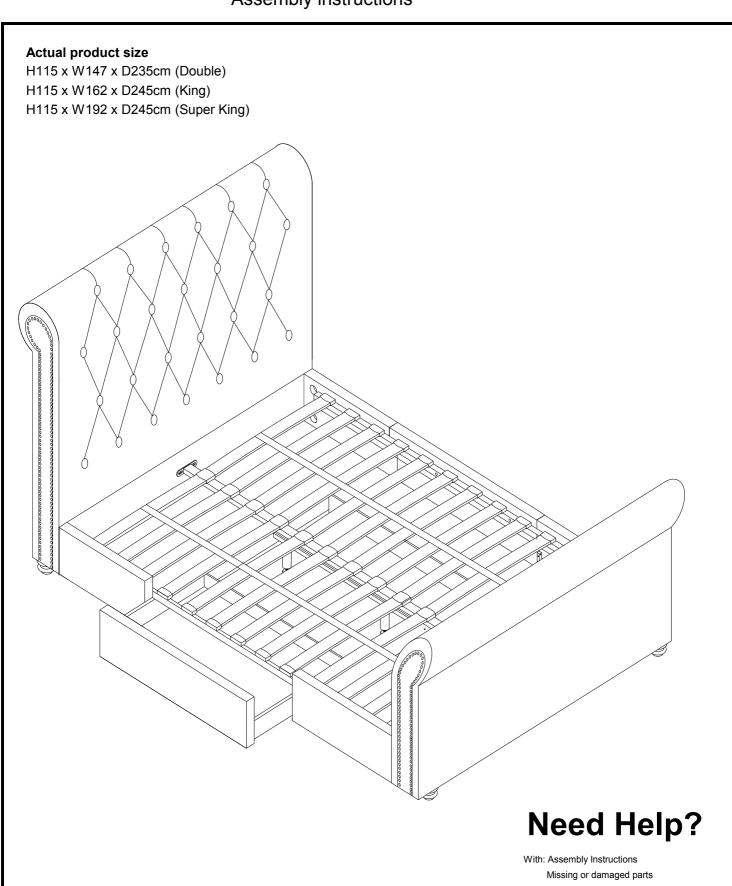

127530/659171/682841/685955/686140/862522 Assembly instructions

IMPORTANT - RETAIN FOR FUTURE REFERENCE
Produced in China for Next Retail Ltd.

127530/659171/682841/685955/686140/862522-2014-V1

CALL: 0333 777 8999

# **WESTCOTT**

Assembly instructions

**Fabric content** 

127530 - 50% Cotton, 50% Polyester.

659171 - 50% Cotton, 50% Polyester.

682841- 71% Rayon, 22% Polyester, 7% Linen.

685955 - 50% Cotton, 50% Polyester.

686140 - 100% Polyester.

862522 - 64% Polyester, 36% cotton.