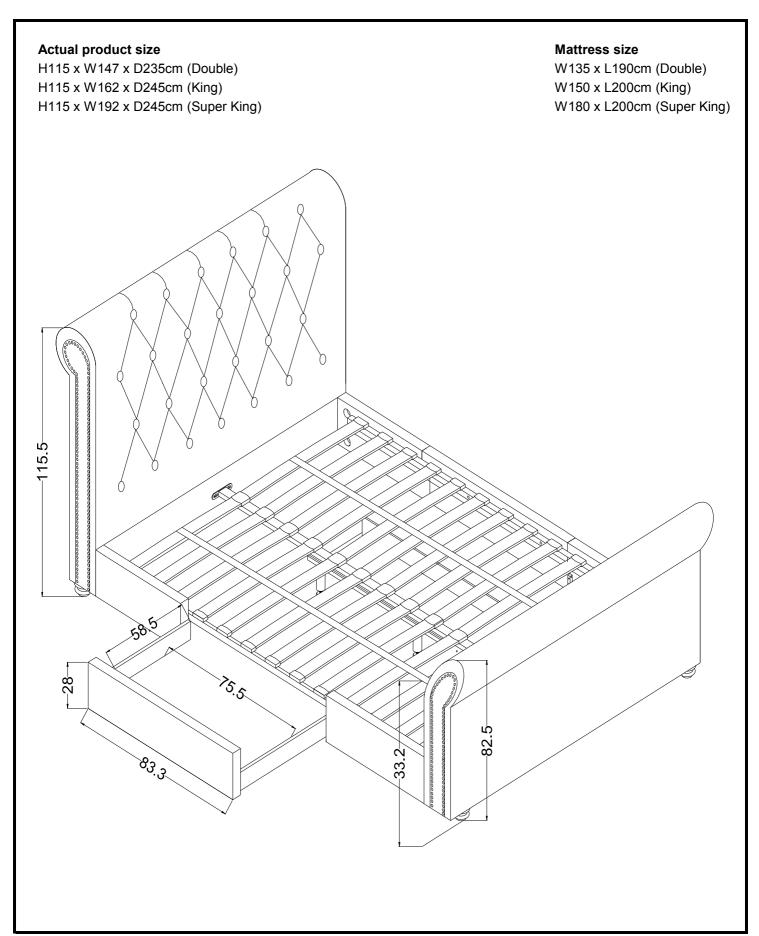

## WESTCOTT STORAGE BED

# WESTCOTT STORAGE BED

# WESTCOTT STORAGE BED

127530/659171/682841/685955/686140/862522