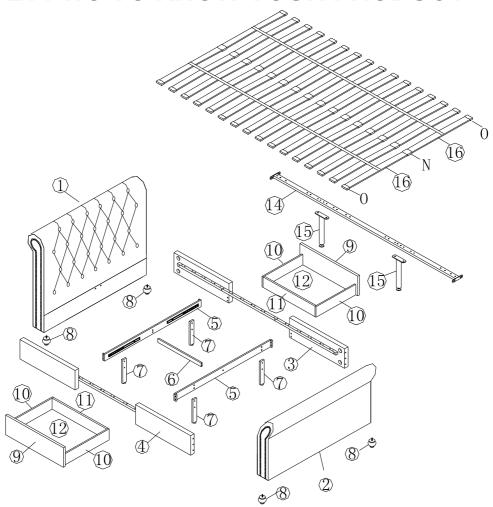

## **GETTING TO KNOW YOUR PRODUCT**

## Components supplied. Please use this guide if you require replacement parts.

| Ref | Dimensions          | Visual | Qty | Ctn |
|-----|---------------------|--------|-----|-----|
| 1   | Headboard           |        | 1   | 1   |
| 2   | Footboard           |        | 1   | 2   |
| 3   | Side rail panel     |        | 1   | 3   |
| 4   | Right side rail     |        | 1   | 3   |
| 5   | Drawer support rail |        | 2   | 3   |
| 6   | Drawer cross bar    |        | 1   | 3   |
| 7   | Wood support leg    |        | 4   | 3   |
| 8   | Leg                 | 6      | 4   | 1   |

| Ref | Dimensions           | Visual | Qty | Ctn |
|-----|----------------------|--------|-----|-----|
| 9   | Drawer front panel   |        | 2   | 3   |
| 10  | Drawer side panel    |        | 4   | 4   |
| 11  | Drawer back panel    |        | 2   | 4   |
| 12  | Drawer bottom        |        | 2   | 4   |
| 13  | Drawer strength rail |        | 2   | 4   |
| 14  | Centre rail          |        | 1   | 3   |
| 15  | Support leg          |        | 2   | 3   |
| 16  | Slats                |        | 32  | 5   |