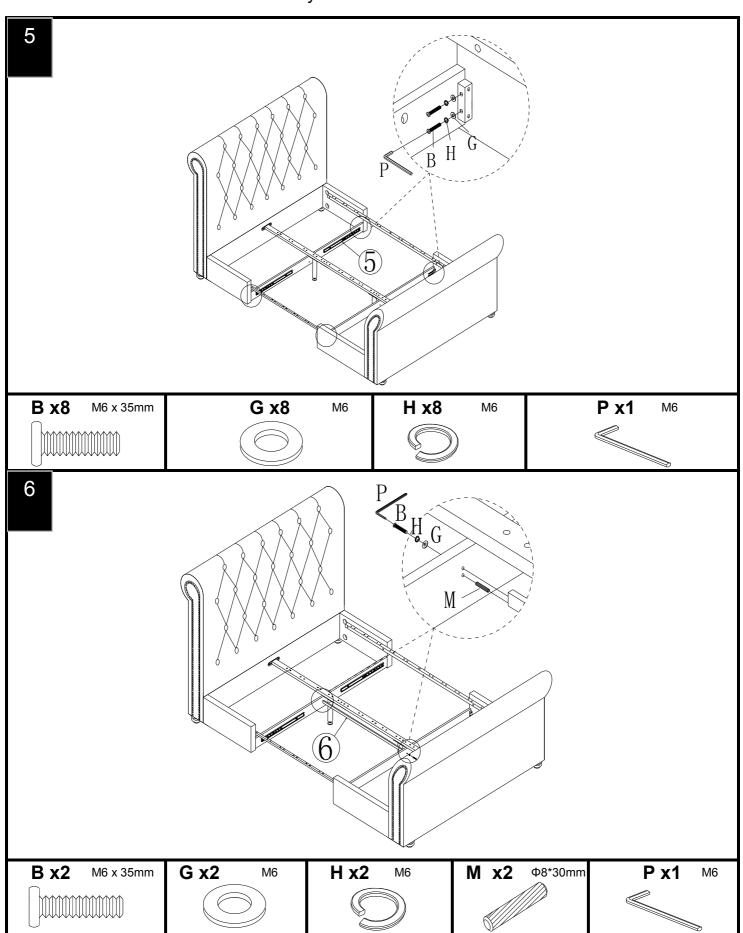

Ensure the product is fully assembled as illustrated and all fixings are fully tightened before use. Check fixings regularly to ensure they remain tight.

When moving your assembled bed. It is best to lift the bed and never to drag it. Please check that the centre support rail is securely fixed in place.