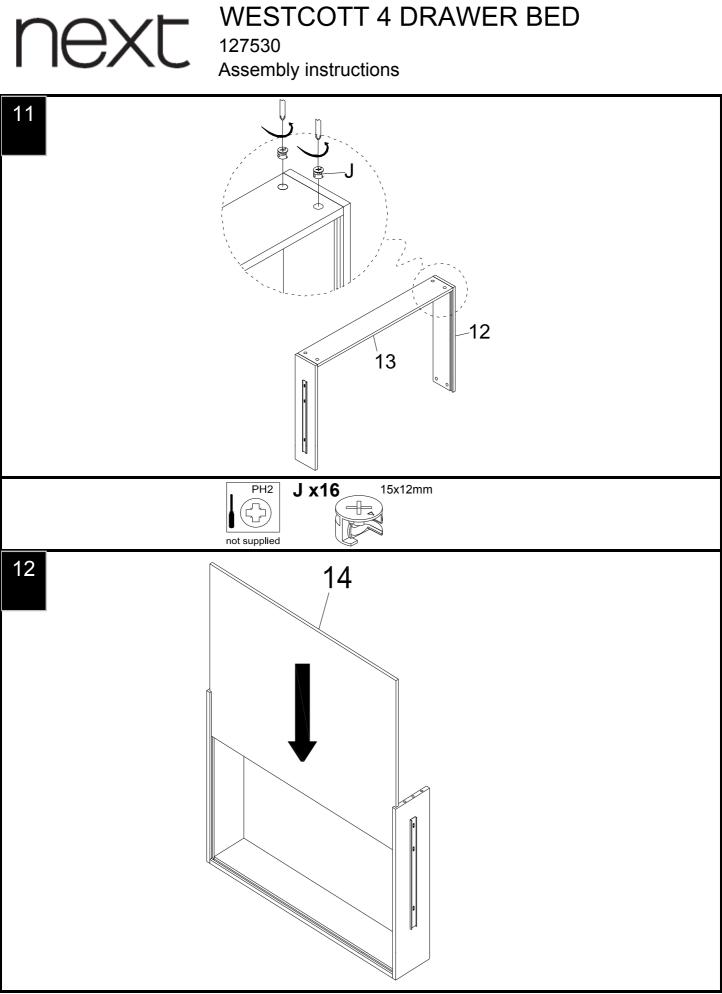

### **Components supplied**

next

| Ref | Dimensions                 | Visual                                                                                                                                                                                                                                                                                                                                                                                                                                                                                                                                                                                                                                                                                              | Qty |
|-----|----------------------------|-----------------------------------------------------------------------------------------------------------------------------------------------------------------------------------------------------------------------------------------------------------------------------------------------------------------------------------------------------------------------------------------------------------------------------------------------------------------------------------------------------------------------------------------------------------------------------------------------------------------------------------------------------------------------------------------------------|-----|
| 1   | Head board                 |                                                                                                                                                                                                                                                                                                                                                                                                                                                                                                                                                                                                                                                                                                     | 1   |
| 2   | Footboard                  | ENTRA A                                                                                                                                                                                                                                                                                                                                                                                                                                                                                                                                                                                                                                                                                             | 1   |
| 3   | Side rail panel            | <u>[.</u> ]                                                                                                                                                                                                                                                                                                                                                                                                                                                                                                                                                                                                                                                                                         | 2   |
| 4   | Right side rail            |                                                                                                                                                                                                                                                                                                                                                                                                                                                                                                                                                                                                                                                                                                     | 1   |
| 5   | Left side rail             |                                                                                                                                                                                                                                                                                                                                                                                                                                                                                                                                                                                                                                                                                                     | 1   |
| 6   | Drawer support middle rail | Contract of the second s | 1   |
| 7   | Drawer support rail        |                                                                                                                                                                                                                                                                                                                                                                                                                                                                                                                                                                                                                                                                                                     | 2   |
| 8   | Drawer cross bar           |                                                                                                                                                                                                                                                                                                                                                                                                                                                                                                                                                                                                                                                                                                     | 1   |
| 9   | Wood support leg           |                                                                                                                                                                                                                                                                                                                                                                                                                                                                                                                                                                                                                                                                                                     | 3   |
| 10  | Leg                        |                                                                                                                                                                                                                                                                                                                                                                                                                                                                                                                                                                                                                                                                                                     | 4   |
| 11  | Drawer front panel         |                                                                                                                                                                                                                                                                                                                                                                                                                                                                                                                                                                                                                                                                                                     | 4   |
| 12  | Drawer side panel          |                                                                                                                                                                                                                                                                                                                                                                                                                                                                                                                                                                                                                                                                                                     | 8   |
| 13  | Drawer back panel          |                                                                                                                                                                                                                                                                                                                                                                                                                                                                                                                                                                                                                                                                                                     | 4   |
| 14  | Drawer bottom              |                                                                                                                                                                                                                                                                                                                                                                                                                                                                                                                                                                                                                                                                                                     | 4   |
| 15  | Drawer strength rail       |                                                                                                                                                                                                                                                                                                                                                                                                                                                                                                                                                                                                                                                                                                     | 4   |
| 16  | Centre rail                |                                                                                                                                                                                                                                                                                                                                                                                                                                                                                                                                                                                                                                                                                                     | 1   |
| 17  | Support leg                |                                                                                                                                                                                                                                                                                                                                                                                                                                                                                                                                                                                                                                                                                                     | 2   |
| 18  | Slats                      |                                                                                                                                                                                                                                                                                                                                                                                                                                                                                                                                                                                                                                                                                                     | 32  |

Fixtures and fittings supplied

| Ref | s and fittings suppli<br>Dimensions | Visual    | Qty |
|-----|-------------------------------------|-----------|-----|
| А   | M6x50                               |           | 4   |
| В   | M6x35                               |           | 9   |
| С   | M6x25                               | Quuun     | 24  |
| D   | M8x35                               | S.        | 4   |
| Е   | M8                                  | <u>()</u> | 4   |
| F   | M6                                  | 0         | 37  |
| G   | M6                                  | Ø         | 37  |
| Н   | M8                                  | 0         | 8   |
| I   | 4*29mm                              | € ¢       | 32  |
| J   | 15*12mm                             | (F)       | 32  |
| K   | Ø8*30mm                             |           | 32  |
| L   | 65*60mm                             |           | 16  |
| М   | 65*30mm                             |           | 32  |
| Ν   | M6                                  |           | 1   |
| 0   | M8                                  | 2         | 1   |