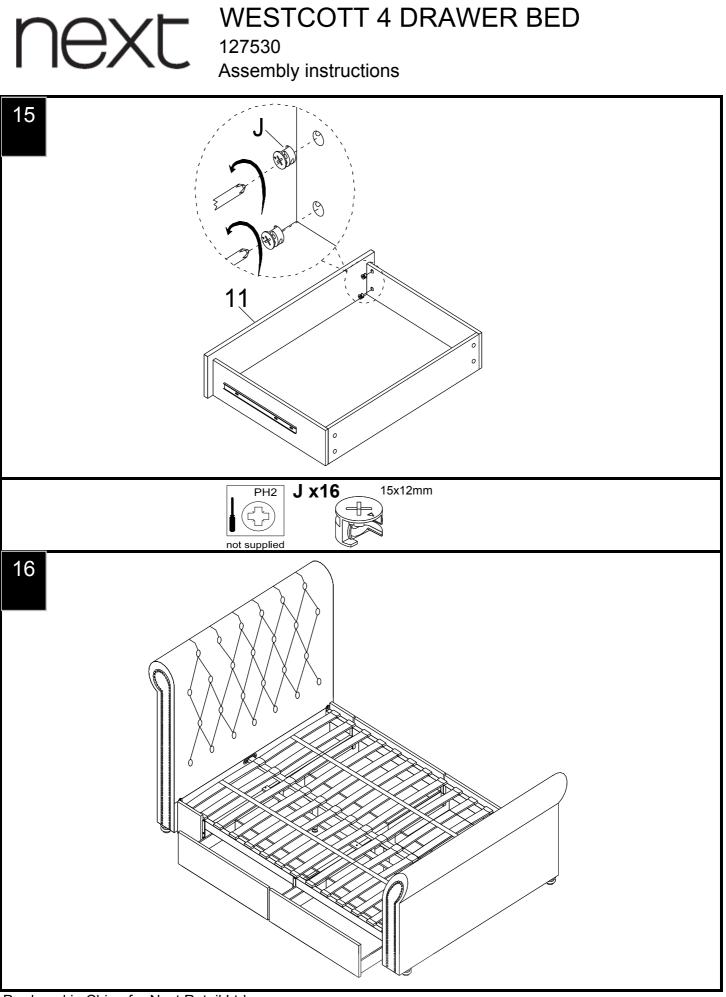

### **Components supplied**

next

| Ref | Dimensions                 | Visual                                                                                                                                                                                                                                                                                                                                                                                                                                                                                                                                                                                                                                                                                              | Qty |
|-----|----------------------------|-----------------------------------------------------------------------------------------------------------------------------------------------------------------------------------------------------------------------------------------------------------------------------------------------------------------------------------------------------------------------------------------------------------------------------------------------------------------------------------------------------------------------------------------------------------------------------------------------------------------------------------------------------------------------------------------------------|-----|
| 1   | Head board                 |                                                                                                                                                                                                                                                                                                                                                                                                                                                                                                                                                                                                                                                                                                     | 1   |
| 2   | Footboard                  | ENTRA A                                                                                                                                                                                                                                                                                                                                                                                                                                                                                                                                                                                                                                                                                             | 1   |
| 3   | Side rail panel            | <u>[.</u> ]                                                                                                                                                                                                                                                                                                                                                                                                                                                                                                                                                                                                                                                                                         | 2   |
| 4   | Right side rail            |                                                                                                                                                                                                                                                                                                                                                                                                                                                                                                                                                                                                                                                                                                     | 1   |
| 5   | Left side rail             |                                                                                                                                                                                                                                                                                                                                                                                                                                                                                                                                                                                                                                                                                                     | 1   |
| 6   | Drawer support middle rail | Contract of the second s | 1   |
| 7   | Drawer support rail        |                                                                                                                                                                                                                                                                                                                                                                                                                                                                                                                                                                                                                                                                                                     | 2   |
| 8   | Drawer cross bar           |                                                                                                                                                                                                                                                                                                                                                                                                                                                                                                                                                                                                                                                                                                     | 1   |
| 9   | Wood support leg           |                                                                                                                                                                                                                                                                                                                                                                                                                                                                                                                                                                                                                                                                                                     | 3   |
| 10  | Leg                        |                                                                                                                                                                                                                                                                                                                                                                                                                                                                                                                                                                                                                                                                                                     | 4   |
| 11  | Drawer front panel         |                                                                                                                                                                                                                                                                                                                                                                                                                                                                                                                                                                                                                                                                                                     | 4   |
| 12  | Drawer side panel          |                                                                                                                                                                                                                                                                                                                                                                                                                                                                                                                                                                                                                                                                                                     | 8   |
| 13  | Drawer back panel          |                                                                                                                                                                                                                                                                                                                                                                                                                                                                                                                                                                                                                                                                                                     | 4   |
| 14  | Drawer bottom              |                                                                                                                                                                                                                                                                                                                                                                                                                                                                                                                                                                                                                                                                                                     | 4   |
| 15  | Drawer strength rail       |                                                                                                                                                                                                                                                                                                                                                                                                                                                                                                                                                                                                                                                                                                     | 4   |
| 16  | Centre rail                |                                                                                                                                                                                                                                                                                                                                                                                                                                                                                                                                                                                                                                                                                                     | 1   |
| 17  | Support leg                |                                                                                                                                                                                                                                                                                                                                                                                                                                                                                                                                                                                                                                                                                                     | 2   |
| 18  | Slats                      |                                                                                                                                                                                                                                                                                                                                                                                                                                                                                                                                                                                                                                                                                                     | 32  |

Fixtures and fittings supplied

| Ref | s and fittings suppli<br>Dimensions | Visual    | Qty |
|-----|-------------------------------------|-----------|-----|
| А   | M6x50                               |           | 4   |
| В   | M6x35                               |           | 9   |
| С   | M6x25                               | Quuun     | 24  |
| D   | M8x35                               | S.        | 4   |
| Е   | M8                                  | <u>()</u> | 4   |
| F   | M6                                  | 0         | 37  |
| G   | M6                                  | Ø         | 37  |
| Н   | M8                                  | 0         | 8   |
| I   | 4*29mm                              | € ¢       | 32  |
| J   | 15*12mm                             | (F)       | 32  |
| K   | Ø8*30mm                             |           | 32  |
| L   | 65*60mm                             |           | 16  |
| М   | 65*30mm                             |           | 32  |
| Ν   | M6                                  |           | 1   |
| 0   | M8                                  | 2         | 1   |