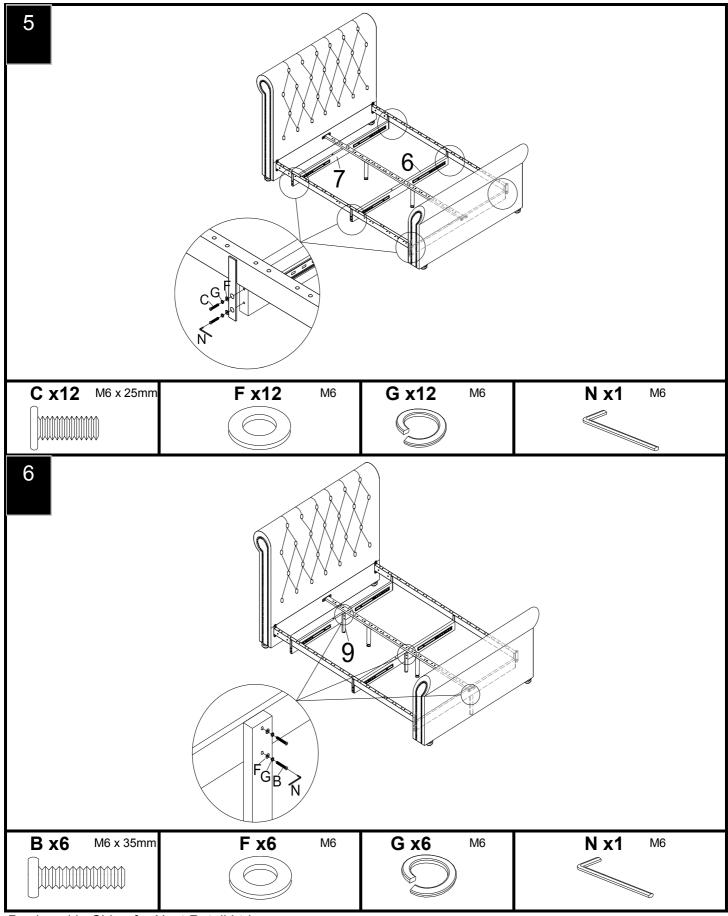

### **Components supplied**

next

| Ref | Dimensions                 | Visual                                                                                                                                                                                                                                                                                                                                                                                                                                                                                                                                                                                                                                                                                              | Qty |
|-----|----------------------------|-----------------------------------------------------------------------------------------------------------------------------------------------------------------------------------------------------------------------------------------------------------------------------------------------------------------------------------------------------------------------------------------------------------------------------------------------------------------------------------------------------------------------------------------------------------------------------------------------------------------------------------------------------------------------------------------------------|-----|
| 1   | Head board                 |                                                                                                                                                                                                                                                                                                                                                                                                                                                                                                                                                                                                                                                                                                     | 1   |
| 2   | Footboard                  | ENTRA A                                                                                                                                                                                                                                                                                                                                                                                                                                                                                                                                                                                                                                                                                             | 1   |
| 3   | Side rail panel            | <u>[.</u> ]                                                                                                                                                                                                                                                                                                                                                                                                                                                                                                                                                                                                                                                                                         | 2   |
| 4   | Right side rail            |                                                                                                                                                                                                                                                                                                                                                                                                                                                                                                                                                                                                                                                                                                     | 1   |
| 5   | Left side rail             |                                                                                                                                                                                                                                                                                                                                                                                                                                                                                                                                                                                                                                                                                                     | 1   |
| 6   | Drawer support middle rail | Contract of the second s | 1   |
| 7   | Drawer support rail        |                                                                                                                                                                                                                                                                                                                                                                                                                                                                                                                                                                                                                                                                                                     | 2   |
| 8   | Drawer cross bar           |                                                                                                                                                                                                                                                                                                                                                                                                                                                                                                                                                                                                                                                                                                     | 1   |
| 9   | Wood support leg           |                                                                                                                                                                                                                                                                                                                                                                                                                                                                                                                                                                                                                                                                                                     | 3   |
| 10  | Leg                        |                                                                                                                                                                                                                                                                                                                                                                                                                                                                                                                                                                                                                                                                                                     | 4   |
| 11  | Drawer front panel         |                                                                                                                                                                                                                                                                                                                                                                                                                                                                                                                                                                                                                                                                                                     | 4   |
| 12  | Drawer side panel          |                                                                                                                                                                                                                                                                                                                                                                                                                                                                                                                                                                                                                                                                                                     | 8   |
| 13  | Drawer back panel          |                                                                                                                                                                                                                                                                                                                                                                                                                                                                                                                                                                                                                                                                                                     | 4   |
| 14  | Drawer bottom              |                                                                                                                                                                                                                                                                                                                                                                                                                                                                                                                                                                                                                                                                                                     | 4   |
| 15  | Drawer strength rail       |                                                                                                                                                                                                                                                                                                                                                                                                                                                                                                                                                                                                                                                                                                     | 4   |
| 16  | Centre rail                |                                                                                                                                                                                                                                                                                                                                                                                                                                                                                                                                                                                                                                                                                                     | 1   |
| 17  | Support leg                |                                                                                                                                                                                                                                                                                                                                                                                                                                                                                                                                                                                                                                                                                                     | 2   |
| 18  | Slats                      |                                                                                                                                                                                                                                                                                                                                                                                                                                                                                                                                                                                                                                                                                                     | 32  |

Fixtures and fittings supplied

| Ref | s and fittings suppli<br>Dimensions | Visual    | Qty |
|-----|-------------------------------------|-----------|-----|
| А   | M6x50                               |           | 4   |
| В   | M6x35                               |           | 9   |
| С   | M6x25                               | Quuun     | 24  |
| D   | M8x35                               | S.        | 4   |
| Е   | M8                                  | <u>()</u> | 4   |
| F   | M6                                  | 0         | 37  |
| G   | M6                                  | Ø         | 37  |
| Н   | M8                                  | 0         | 8   |
| I   | 4*29mm                              | € ¢       | 32  |
| J   | 15*12mm                             | (F)       | 32  |
| K   | Ø8*30mm                             |           | 32  |
| L   | 65*60mm                             |           | 16  |
| М   | 65*30mm                             |           | 32  |
| Ν   | M6                                  |           | 1   |
| 0   | M8                                  | 2         | 1   |