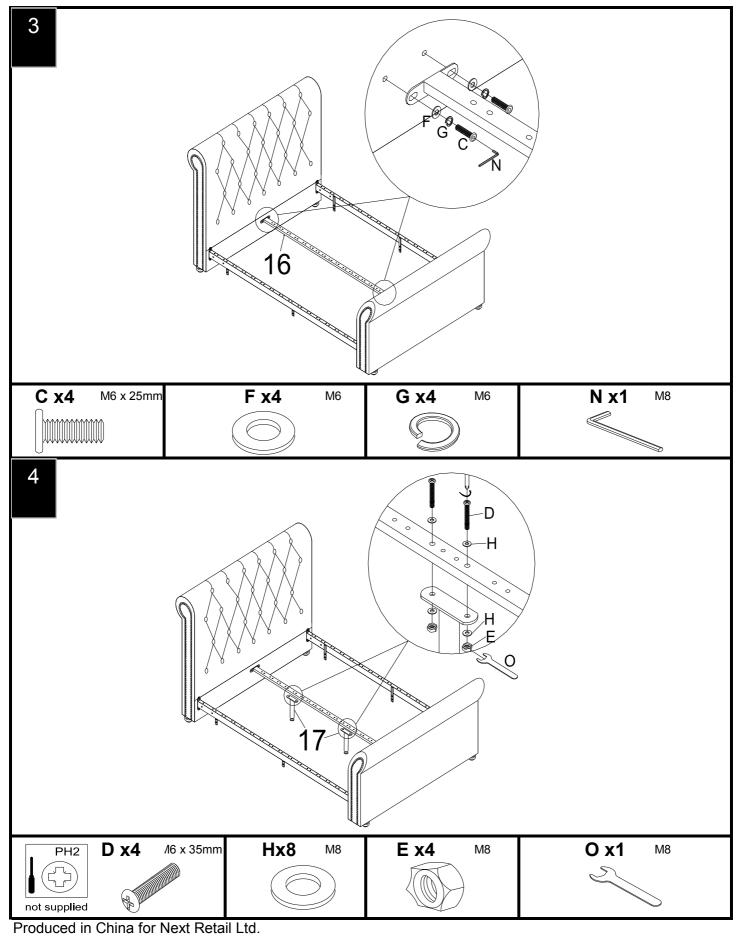

### **Components supplied**

next

| Ref | Dimensions                 | Visual                                                                                                                                                                                                                                                                                                                                                                                                                                                                                                                                                                                                                                                                                              | Qty |
|-----|----------------------------|-----------------------------------------------------------------------------------------------------------------------------------------------------------------------------------------------------------------------------------------------------------------------------------------------------------------------------------------------------------------------------------------------------------------------------------------------------------------------------------------------------------------------------------------------------------------------------------------------------------------------------------------------------------------------------------------------------|-----|
| 1   | Head board                 |                                                                                                                                                                                                                                                                                                                                                                                                                                                                                                                                                                                                                                                                                                     | 1   |
| 2   | Footboard                  | ENTRA A                                                                                                                                                                                                                                                                                                                                                                                                                                                                                                                                                                                                                                                                                             | 1   |
| 3   | Side rail panel            | <u>[.</u> ]                                                                                                                                                                                                                                                                                                                                                                                                                                                                                                                                                                                                                                                                                         | 2   |
| 4   | Right side rail            |                                                                                                                                                                                                                                                                                                                                                                                                                                                                                                                                                                                                                                                                                                     | 1   |
| 5   | Left side rail             |                                                                                                                                                                                                                                                                                                                                                                                                                                                                                                                                                                                                                                                                                                     | 1   |
| 6   | Drawer support middle rail | Contract of the second s | 1   |
| 7   | Drawer support rail        |                                                                                                                                                                                                                                                                                                                                                                                                                                                                                                                                                                                                                                                                                                     | 2   |
| 8   | Drawer cross bar           |                                                                                                                                                                                                                                                                                                                                                                                                                                                                                                                                                                                                                                                                                                     | 1   |
| 9   | Wood support leg           |                                                                                                                                                                                                                                                                                                                                                                                                                                                                                                                                                                                                                                                                                                     | 3   |
| 10  | Leg                        |                                                                                                                                                                                                                                                                                                                                                                                                                                                                                                                                                                                                                                                                                                     | 4   |
| 11  | Drawer front panel         |                                                                                                                                                                                                                                                                                                                                                                                                                                                                                                                                                                                                                                                                                                     | 4   |
| 12  | Drawer side panel          |                                                                                                                                                                                                                                                                                                                                                                                                                                                                                                                                                                                                                                                                                                     | 8   |
| 13  | Drawer back panel          |                                                                                                                                                                                                                                                                                                                                                                                                                                                                                                                                                                                                                                                                                                     | 4   |
| 14  | Drawer bottom              |                                                                                                                                                                                                                                                                                                                                                                                                                                                                                                                                                                                                                                                                                                     | 4   |
| 15  | Drawer strength rail       |                                                                                                                                                                                                                                                                                                                                                                                                                                                                                                                                                                                                                                                                                                     | 4   |
| 16  | Centre rail                |                                                                                                                                                                                                                                                                                                                                                                                                                                                                                                                                                                                                                                                                                                     | 1   |
| 17  | Support leg                |                                                                                                                                                                                                                                                                                                                                                                                                                                                                                                                                                                                                                                                                                                     | 2   |
| 18  | Slats                      |                                                                                                                                                                                                                                                                                                                                                                                                                                                                                                                                                                                                                                                                                                     | 32  |

Fixtures and fittings supplied

| Ref | s and fittings suppli<br>Dimensions | Visual    | Qty |
|-----|-------------------------------------|-----------|-----|
| А   | M6x50                               |           | 4   |
| В   | M6x35                               |           | 9   |
| С   | M6x25                               | Quuun     | 24  |
| D   | M8x35                               | S.        | 4   |
| Е   | M8                                  | <u>()</u> | 4   |
| F   | M6                                  | 0         | 37  |
| G   | M6                                  | Ø         | 37  |
| Н   | M8                                  | 0         | 8   |
| I   | 4*29mm                              | € ¢       | 32  |
| J   | 15*12mm                             | (F)       | 32  |
| K   | Ø8*30mm                             |           | 32  |
| L   | 65*60mm                             |           | 16  |
| М   | 65*30mm                             |           | 32  |
| Ν   | M6                                  |           | 1   |
| 0   | M8                                  | 2         | 1   |