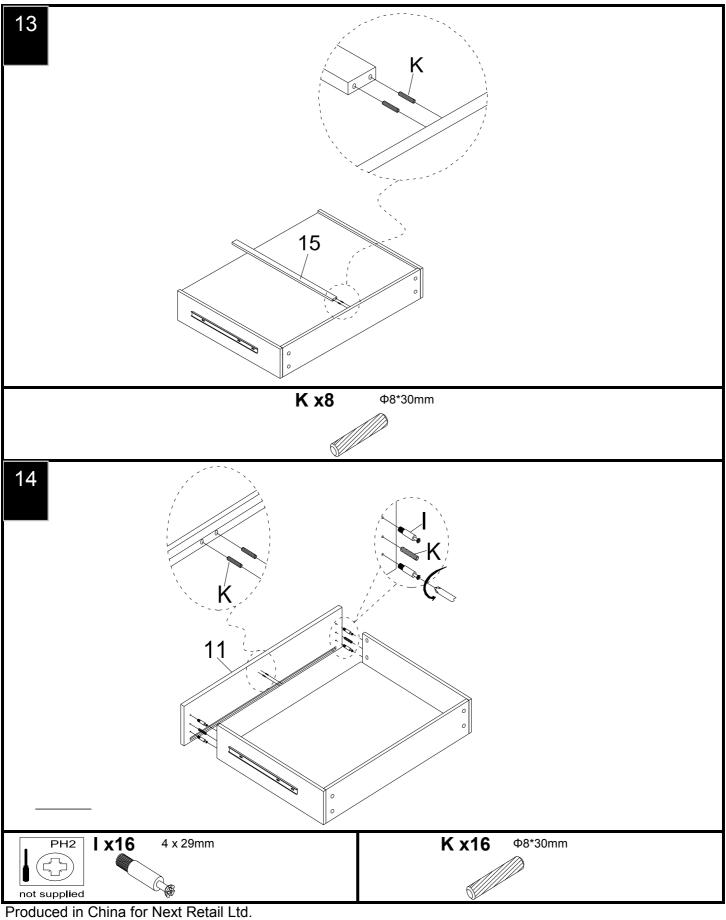

### **Components supplied**

next

| Ref | Dimensions                 | Visual                                                                                                                                                                                                                                                                                                                                                                                                                                                                                                                                                                                                                                                                                              | Qty |
|-----|----------------------------|-----------------------------------------------------------------------------------------------------------------------------------------------------------------------------------------------------------------------------------------------------------------------------------------------------------------------------------------------------------------------------------------------------------------------------------------------------------------------------------------------------------------------------------------------------------------------------------------------------------------------------------------------------------------------------------------------------|-----|
| 1   | Head board                 |                                                                                                                                                                                                                                                                                                                                                                                                                                                                                                                                                                                                                                                                                                     | 1   |
| 2   | Footboard                  | ENTRA A                                                                                                                                                                                                                                                                                                                                                                                                                                                                                                                                                                                                                                                                                             | 1   |
| 3   | Side rail panel            | <u>[.</u> ]                                                                                                                                                                                                                                                                                                                                                                                                                                                                                                                                                                                                                                                                                         | 2   |
| 4   | Right side rail            |                                                                                                                                                                                                                                                                                                                                                                                                                                                                                                                                                                                                                                                                                                     | 1   |
| 5   | Left side rail             |                                                                                                                                                                                                                                                                                                                                                                                                                                                                                                                                                                                                                                                                                                     | 1   |
| 6   | Drawer support middle rail | Contract of the second s | 1   |
| 7   | Drawer support rail        |                                                                                                                                                                                                                                                                                                                                                                                                                                                                                                                                                                                                                                                                                                     | 2   |
| 8   | Drawer cross bar           |                                                                                                                                                                                                                                                                                                                                                                                                                                                                                                                                                                                                                                                                                                     | 1   |
| 9   | Wood support leg           |                                                                                                                                                                                                                                                                                                                                                                                                                                                                                                                                                                                                                                                                                                     | 3   |
| 10  | Leg                        |                                                                                                                                                                                                                                                                                                                                                                                                                                                                                                                                                                                                                                                                                                     | 4   |
| 11  | Drawer front panel         |                                                                                                                                                                                                                                                                                                                                                                                                                                                                                                                                                                                                                                                                                                     | 4   |
| 12  | Drawer side panel          |                                                                                                                                                                                                                                                                                                                                                                                                                                                                                                                                                                                                                                                                                                     | 8   |
| 13  | Drawer back panel          |                                                                                                                                                                                                                                                                                                                                                                                                                                                                                                                                                                                                                                                                                                     | 4   |
| 14  | Drawer bottom              |                                                                                                                                                                                                                                                                                                                                                                                                                                                                                                                                                                                                                                                                                                     | 4   |
| 15  | Drawer strength rail       |                                                                                                                                                                                                                                                                                                                                                                                                                                                                                                                                                                                                                                                                                                     | 4   |
| 16  | Centre rail                |                                                                                                                                                                                                                                                                                                                                                                                                                                                                                                                                                                                                                                                                                                     | 1   |
| 17  | Support leg                |                                                                                                                                                                                                                                                                                                                                                                                                                                                                                                                                                                                                                                                                                                     | 2   |
| 18  | Slats                      |                                                                                                                                                                                                                                                                                                                                                                                                                                                                                                                                                                                                                                                                                                     | 32  |

Fixtures and fittings supplied

| Ref | s and fittings suppli<br>Dimensions | Visual    | Qty |
|-----|-------------------------------------|-----------|-----|
| А   | M6x50                               |           | 4   |
| В   | M6x35                               |           | 9   |
| С   | M6x25                               | Quuun     | 24  |
| D   | M8x35                               | S.        | 4   |
| Е   | M8                                  | <u>()</u> | 4   |
| F   | M6                                  | 0         | 37  |
| G   | M6                                  | Ø         | 37  |
| Н   | M8                                  | 0         | 8   |
| I   | 4*29mm                              | € ¢       | 32  |
| J   | 15*12mm                             | (F)       | 32  |
| K   | Ø8*30mm                             |           | 32  |
| L   | 65*60mm                             |           | 16  |
| М   | 65*30mm                             |           | 32  |
| Ν   | M6                                  |           | 1   |
| 0   | M8                                  | 2         | 1   |