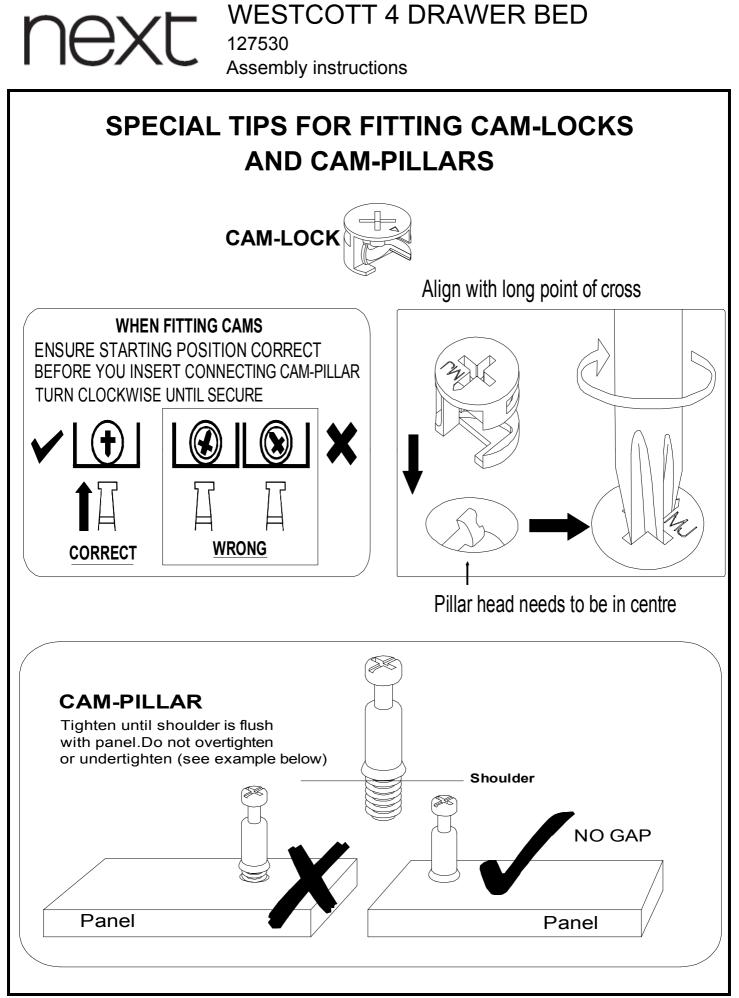

# WESTCOTT 4 DRAWER BED

Assembly instructions

### Actual product size

next

H115 x W147 x D235cm (Double) H115 x W162 x D245cm (King) H115 x W192 x D245cm (Super King)

# 

### **IMPORTANT - RETAIN FOR FUTURE REFERENCE**



## WESTCOTT 4 DRAWER BED

127530

Assembly instructions

# **BEFORE YOU START**

### Warnings

Important: Retain these instructions for future reference.

Unwrap all packaging materials and place the components on top of the carton box or on a clean floor to prevent it from scratching.

This product should only be used on firm, level ground.

Keep small parts out of reach of children.

Next

### Do's

We suggest you spend a short time reading through this leaflet before you start.

When you are ready to start, make sure that you have the right tools, plenty of space and a clean, dry area for assembly.

Check the pack and make sure you have all the parts listed.

During assembly children should be kept away from the product due to possible risk of injury.

Tools not included.

Due to the