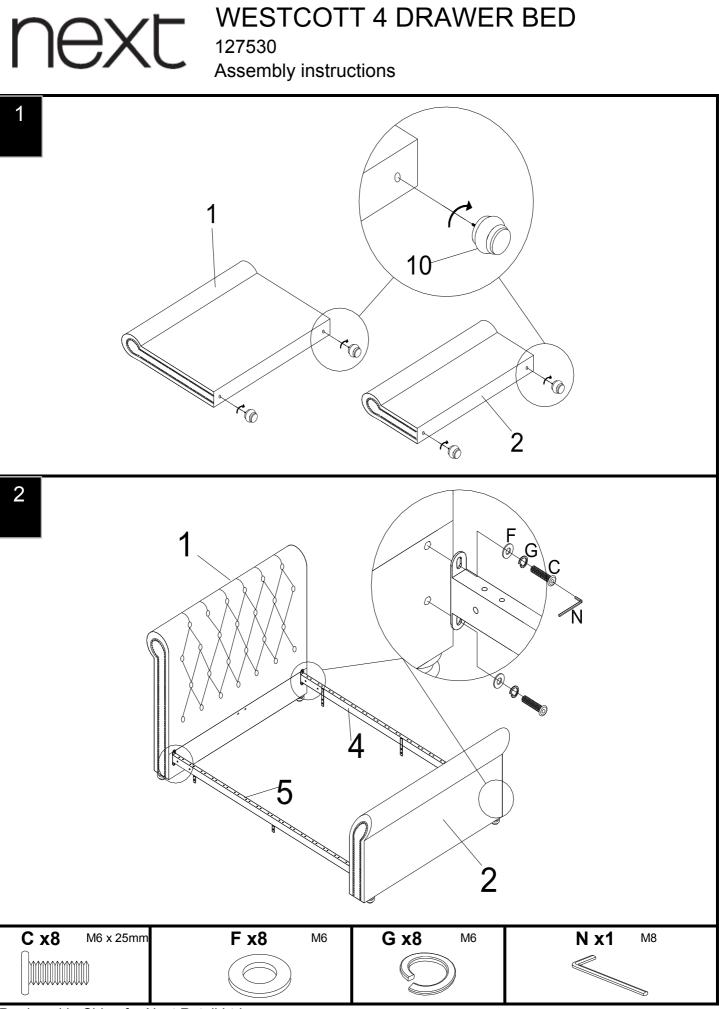

### **Components supplied**

next

| Ref | Dimensions                 | Visual                                                                                                                                                                                                                                                                                                                                                                                                                                                                                                                                                                                                                                                                                              | Qty |
|-----|----------------------------|-----------------------------------------------------------------------------------------------------------------------------------------------------------------------------------------------------------------------------------------------------------------------------------------------------------------------------------------------------------------------------------------------------------------------------------------------------------------------------------------------------------------------------------------------------------------------------------------------------------------------------------------------------------------------------------------------------|-----|
| 1   | Head board                 |                                                                                                                                                                                                                                                                                                                                                                                                                                                                                                                                                                                                                                                                                                     | 1   |
| 2   | Footboard                  | ENTRA A                                                                                                                                                                                                                                                                                                                                                                                                                                                                                                                                                                                                                                                                                             | 1   |
| 3   | Side rail panel            | <u>[.</u> ]                                                                                                                                                                                                                                                                                                                                                                                                                                                                                                                                                                                                                                                                                         | 2   |
| 4   | Right side rail            |                                                                                                                                                                                                                                                                                                                                                                                                                                                                                                                                                                                                                                                                                                     | 1   |
| 5   | Left side rail             |                                                                                                                                                                                                                                                                                                                                                                                                                                                                                                                                                                                                                                                                                                     | 1   |
| 6   | Drawer support middle rail | Contract of the second s | 1   |
| 7   | Drawer support rail        |                                                                                                                                                                                                                                                                                                                                                                                                                                                                                                                                                                                                                                                                                                     | 2   |
| 8   | Drawer cross bar           |                                                                                                                                                                                                                                                                                                                                                                                                                                                                                                                                                                                                                                                                                                     | 1   |
| 9   | Wood support leg           |                                                                                                                                                                                                                                                                                                                                                                                                                                                                                                                                                                                                                                                                                                     | 3   |
| 10  | Leg                        |                                                                                                                                                                                                                                                                                                                                                                                                                                                                                                                                                                                                                                                                                                     | 4   |
| 11  | Drawer front panel         |                                                                                                                                                                                                                                                                                                                                                                                                                                                                                                                                                                                                                                                                                                     | 4   |
| 12  | Drawer side panel          |                                                                                                                                                                                                                                                                                                                                                                                                                                                                                                                                                                                                                                                                                                     | 8   |
| 13  | Drawer back panel          |                                                                                                                                                                                                                                                                                                                                                                                                                                                                                                                                                                                                                                                                                                     | 4   |
| 14  | Drawer bottom              |                                                                                                                                                                                                                                                                                                                                                                                                                                                                                                                                                                                                                                                                                                     | 4   |
| 15  | Drawer strength rail       |                                                                                                                                                                                                                                                                                                                                                                                                                                                                                                                                                                                                                                                                                                     | 4   |
| 16  | Centre rail                |                                                                                                                                                                                                                                                                                                                                                                                                                                                                                                                                                                                                                                                                                                     | 1   |
| 17  | Support leg                |                                                                                                                                                                                                                                                                                                                                                                                                                                                                                                                                                                                                                                                                                                     | 2   |
| 18  | Slats                      |                                                                                                                                                                                                                                                                                                                                                                                                                                                                                                                                                                                                                                                                                                     | 32  |