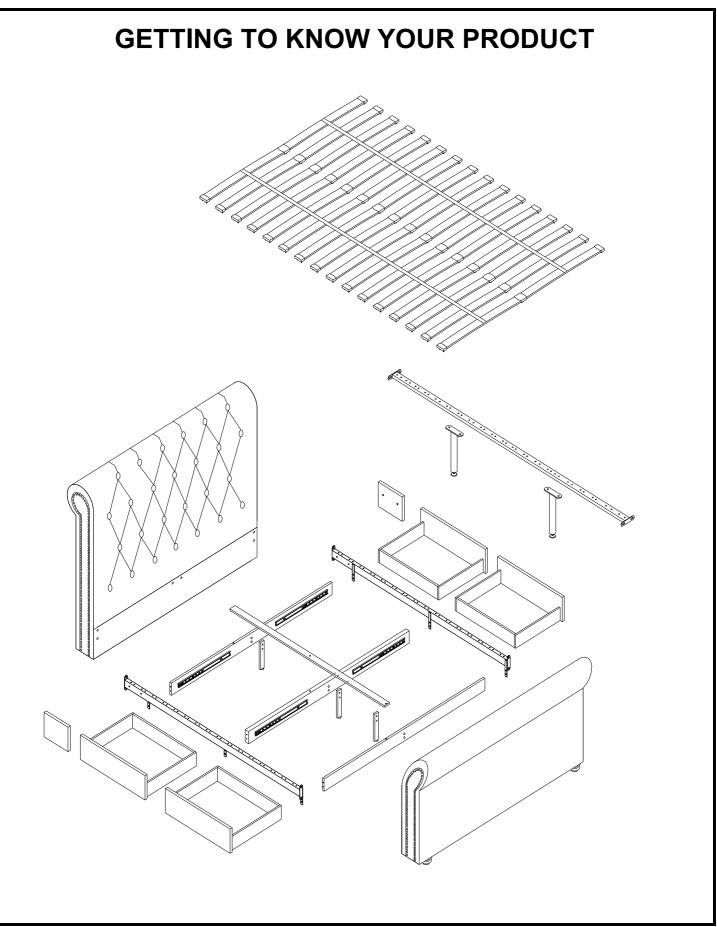

### **Components supplied**

next

| Ref | Dimensions                 | Visual                                                                                                                                                                                                                                                                                                                                                                                                                                                                                                                                                                                                                                                                                              | Qty |
|-----|----------------------------|-----------------------------------------------------------------------------------------------------------------------------------------------------------------------------------------------------------------------------------------------------------------------------------------------------------------------------------------------------------------------------------------------------------------------------------------------------------------------------------------------------------------------------------------------------------------------------------------------------------------------------------------------------------------------------------------------------|-----|
| 1   | Head board                 |                                                                                                                                                                                                                                                                                                                                                                                                                                                                                                                                                                                                                                                                                                     | 1   |
| 2   | Footboard                  | ENTRA A                                                                                                                                                                                                                                                                                                                                                                                                                                                                                                                                                                                                                                                                                             | 1   |
| 3   | Side rail panel            | <u>[.</u> ]                                                                                                                                                                                                                                                                                                                                                                                                                                                                                                                                                                                                                                                                                         | 2   |
| 4   | Right side rail            |                                                                                                                                                                                                                                                                                                                                                                                                                                                                                                                                                                                                                                                                                                     | 1   |
| 5   | Left side rail             |                                                                                                                                                                                                                                                                                                                                                                                                                                                                                                                                                                                                                                                                                                     | 1   |
| 6   | Drawer support middle rail | Contract of the second s | 1   |
| 7   | Drawer support rail        |                                                                                                                                                                                                                                                                                                                                                                                                                                                                                                                                                                                                                                                                                                     | 2   |
| 8   | Drawer cross bar           |                                                                                                                                                                                                                                                                                                                                                                                                                                                                                                                                                                                                                                                                                                     | 1   |
| 9   | Wood support leg           |                                                                                                                                                                                                                                                                                                                                                                                                                                                                                                                                                                                                                                                                                                     | 3   |
| 10  | Leg                        |                                                                                                                                                                                                                                                                                                                                                                                                                                                                                                                                                                                                                                                                                                     | 4   |
| 11  | Drawer front panel         |                                                                                                                                                                                                                                                                                                                                                                                                                                                                                                                                                                                                                                                                                                     | 4   |
| 12  | Drawer side panel          |                                                                                                                                                                                                                                                                                                                                                                                                                                                                                                                                                                                                                                                                                                     | 8   |
| 13  | Drawer back panel          |                                                                                                                                                                                                                                                                                                                                                                                                                                                                                                                                                                                                                                                                                                     | 4   |
| 14  | Drawer bottom              |                                                                                                                                                                                                                                                                                                                                                                                                                                                                                                                                                                                                                                                                                                     | 4   |
| 15  | Drawer strength rail       |                                                                                                                                                                                                                                                                                                                                                                                                                                                                                                                                                                                                                                                                                                     | 4   |
| 16  | Centre rail                |                                                                                                                                                                                                                                                                                                                                                                                                                                                                                                                                                                                                                                                                                                     | 1   |
| 17  | Support leg                |                                                                                                                                                                                                                                                                                                                                                                                                                                                                                                                                                                                                                                                                                                     | 2   |
| 18  | Slats                      |                                                                                                                                                                                                                                                                                                                                                                                                                                                                                                                                                                                                                                                                                                     | 32  |