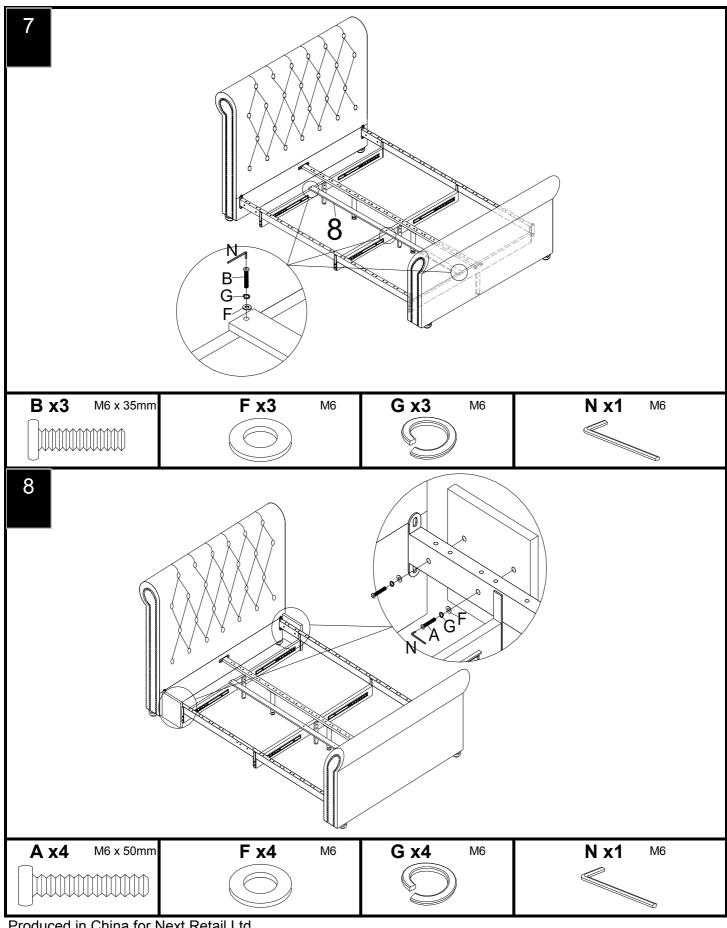

### **Components supplied**

next

| Ref | Dimensions                 | Visual                                                                                                                                                                                                                                                                                                                                                                                                                                                                                                                                                                                                                                                                                              | Qty |
|-----|----------------------------|-----------------------------------------------------------------------------------------------------------------------------------------------------------------------------------------------------------------------------------------------------------------------------------------------------------------------------------------------------------------------------------------------------------------------------------------------------------------------------------------------------------------------------------------------------------------------------------------------------------------------------------------------------------------------------------------------------|-----|
| 1   | Head board                 |                                                                                                                                                                                                                                                                                                                                                                                                                                                                                                                                                                                                                                                                                                     | 1   |
| 2   | Footboard                  | ENTRA A                                                                                                                                                                                                                                                                                                                                                                                                                                                                                                                                                                                                                                                                                             | 1   |
| 3   | Side rail panel            | <u>[.</u> ]                                                                                                                                                                                                                                                                                                                                                                                                                                                                                                                                                                                                                                                                                         | 2   |
| 4   | Right side rail            |                                                                                                                                                                                                                                                                                                                                                                                                                                                                                                                                                                                                                                                                                                     | 1   |
| 5   | Left side rail             |                                                                                                                                                                                                                                                                                                                                                                                                                                                                                                                                                                                                                                                                                                     | 1   |
| 6   | Drawer support middle rail | Contract of the second s | 1   |
| 7   | Drawer support rail        |                                                                                                                                                                                                                                                                                                                                                                                                                                                                                                                                                                                                                                                                                                     | 2   |
| 8   | Drawer cross bar           |                                                                                                                                                                                                                                                                                                                                                                                                                                                                                                                                                                                                                                                                                                     | 1   |
| 9   | Wood support leg           |                                                                                                                                                                                                                                                                                                                                                                                                                                                                                                                                                                                                                                                                                                     | 3   |
| 10  | Leg                        |                                                                                                                                                                                                                                                                                                                                                                                                                                                                                                                                                                                                                                                                                                     | 4   |
| 11  | Drawer front panel         |                                                                                                                                                                                                                                                                                                                                                                                                                                                                                                                                                                                                                                                                                                     | 4   |
| 12  | Drawer side panel          |                                                                                                                                                                                                                                                                                                                                                                                                                                                                                                                                                                                                                                                                                                     | 8   |
| 13  | Drawer back panel          |                                                                                                                                                                                                                                                                                                                                                                                                                                                                                                                                                                                                                                                                                                     | 4   |
| 14  | Drawer bottom              |                                                                                                                                                                                                                                                                                                                                                                                                                                                                                                                                                                                                                                                                                                     | 4   |
| 15  | Drawer strength rail       |                                                                                                                                                                                                                                                                                                                                                                                                                                                                                                                                                                                                                                                                                                     | 4   |
| 16  | Centre rail                |                                                                                                                                                                                                                                                                                                                                                                                                                                                                                                                                                                                                                                                                                                     | 1   |
| 17  | Support leg                |                                                                                                                                                                                                                                                                                                                                                                                                                                                                                                                                                                                                                                                                                                     | 2   |
| 18  | Slats                      |                                                                                                                                                                                                                                                                                                                                                                                                                                                                                                                                                                                                                                                                                                     | 32  |

Fixtures and fittings supplied

| Ref | s and fittings suppli<br>Dimensions | Visual    | Qty |
|-----|-------------------------------------|-----------|-----|
| А   | M6x50                               |           | 4   |
| В   | M6x35                               |           | 9   |
| С   | M6x25                               | Quuun     | 24  |
| D   | M8x35                               | S.        | 4   |
| Е   | M8                                  | <u>()</u> | 4   |
| F   | M6                                  | 0         | 37  |
| G   | M6                                  | Ø         | 37  |
| Н   | M8                                  | 0         | 8   |
| I   | 4*29mm                              | € ¢       | 32  |
| J   | 15*12mm                             | (F)       | 32  |
| K   | Ø8*30mm                             |           | 32  |
| L   | 65*60mm                             |           | 16  |
| М   | 65*30mm                             |           | 32  |
| Ν   | M6                                  |           | 1   |
| 0   | M8                                  | 2         | 1   |