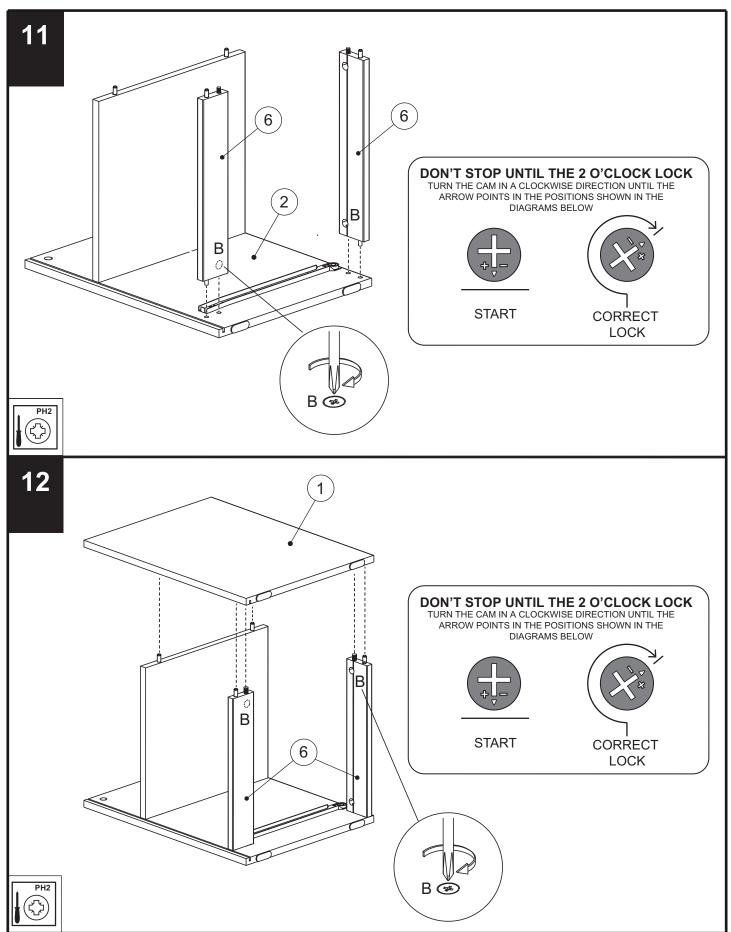

350946 / 425338 Assembly instructions

6 √ F 6 8 x 30mm F x 4 2 В 6 В B 6 В 15 x 12.5mm B x 4