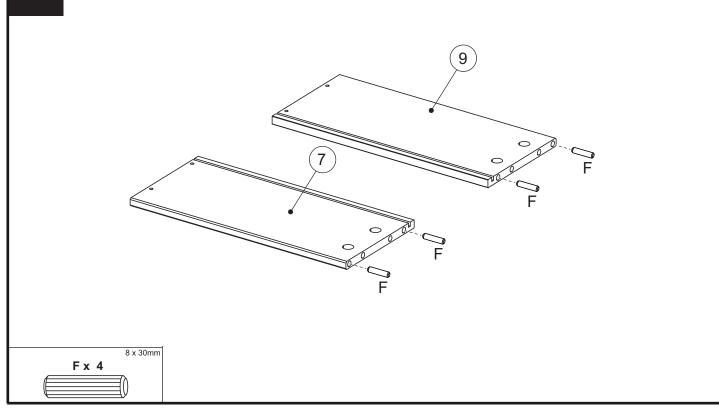

350946 / 425338 Assembly instructions

6 √ F 6 8 x 30mm F x 4 2 В 6 В B 6 В 15 x 12.5mm B x 4