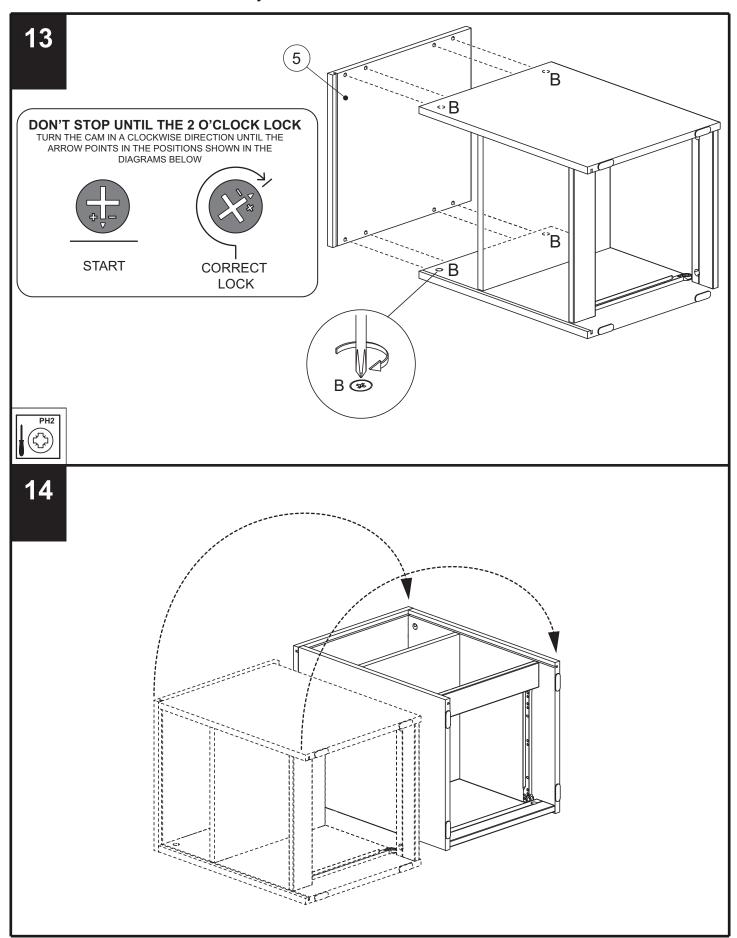

### FLYNN BEDSIDE CHEST

350946 / 425338 Assembly instructions

15 16 Important: The cabinet MUST be 'square' when the back is attached. **№** O x 3

350946 / 425338 Assembly instructions

**17** 

18

350946 / 425338