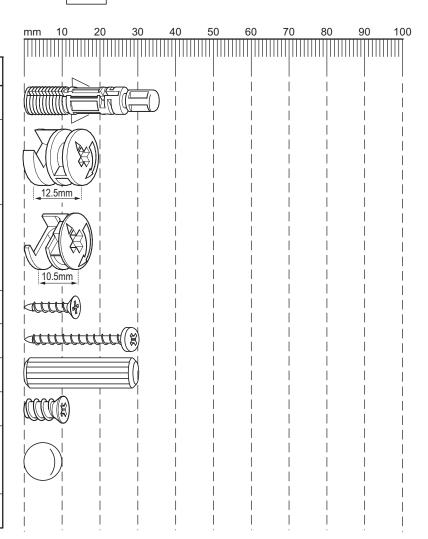

## Fixtures and fittings supplied (actual size)

| supplied (actual size) |             |          |  |  |
|------------------------|-------------|----------|--|--|
| Ref                    | Dimensions  | Quantity |  |  |
| Α                      | 8 x 36mm    | 12       |  |  |
| В                      | 15 x 12.5mm | 8        |  |  |
| С                      | 15 x 10.5mm | 4        |  |  |
| D                      | 3.5 x 15mm  | 6        |  |  |
| Е                      | 4 x 30mm    | 6        |  |  |
| F                      | 8 x 30mm    | 16       |  |  |
| G                      | 6x 11mm     | 4        |  |  |
| L                      | Ø10 x 1.5mm | 2        |  |  |
|                        |             |          |  |  |