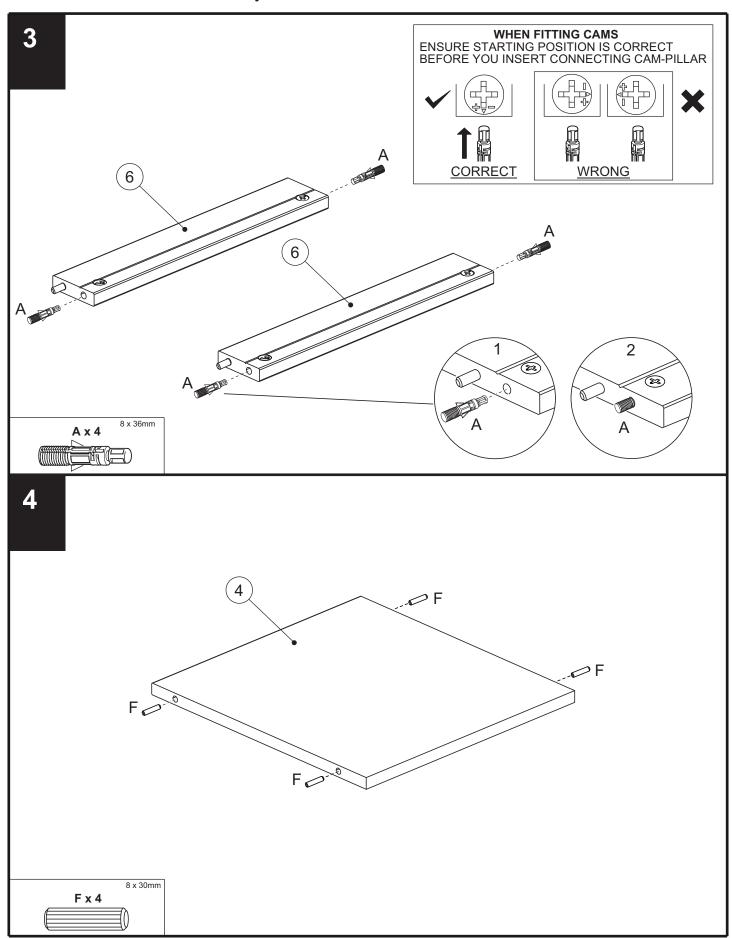

## Fixtures and fittings supplied (actual size)

| supplied (actual size) |             |          |  |  |
|------------------------|-------------|----------|--|--|
| Ref                    | Dimensions  | Quantity |  |  |
| Α                      | 8 x 36mm    | 12       |  |  |
| В                      | 15 x 12.5mm | 8        |  |  |
| С                      | 15 x 10.5mm | 4        |  |  |
| D                      | 3.5 x 15mm  | 6        |  |  |
| Е                      | 4 x 30mm    | 6        |  |  |
| F                      | 8 x 30mm    | 16       |  |  |
| G                      | 6x 11mm     | 4        |  |  |
| L                      | Ø10 x 1.5mm | 2        |  |  |
|                        |             |          |  |  |