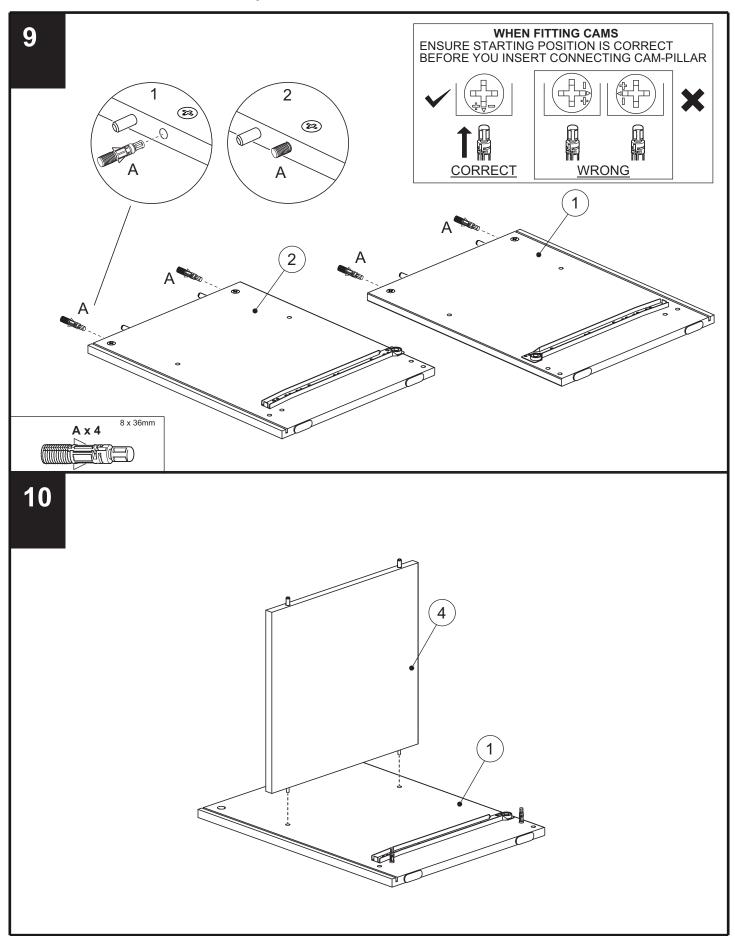

## Fixtures and fittings supplied (actual size)

| supplied (actual size) |             |          |  |  |
|------------------------|-------------|----------|--|--|
| Ref                    | Dimensions  | Quantity |  |  |
| Α                      | 8 x 36mm    | 12       |  |  |
| В                      | 15 x 12.5mm | 8        |  |  |
| С                      | 15 x 10.5mm | 4        |  |  |
| D                      | 3.5 x 15mm  | 6        |  |  |
| Е                      | 4 x 30mm    | 6        |  |  |
| F                      | 8 x 30mm    | 16       |  |  |
| G                      | 6x 11mm     | 4        |  |  |
| L                      | Ø10 x 1.5mm | 2        |  |  |
|                        |             |          |  |  |