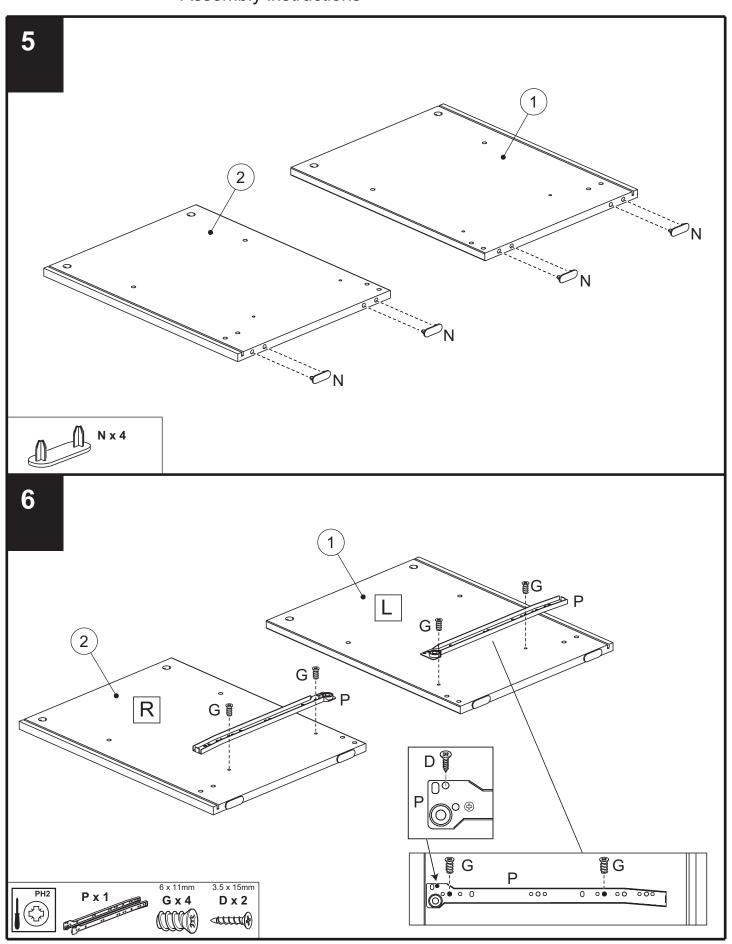

## Fixtures and fittings supplied (actual size)

| supplied (actual size) |             |          |  |  |
|------------------------|-------------|----------|--|--|
| Ref                    | Dimensions  | Quantity |  |  |
| Α                      | 8 x 36mm    | 12       |  |  |
| В                      | 15 x 12.5mm | 8        |  |  |
| С                      | 15 x 10.5mm | 4        |  |  |
| D                      | 3.5 x 15mm  | 6        |  |  |
| Е                      | 4 x 30mm    | 6        |  |  |
| F                      | 8 x 30mm    | 16       |  |  |
| G                      | 6x 11mm     | 4        |  |  |
| L                      | Ø10 x 1.5mm | 2        |  |  |
|                        |             |          |  |  |