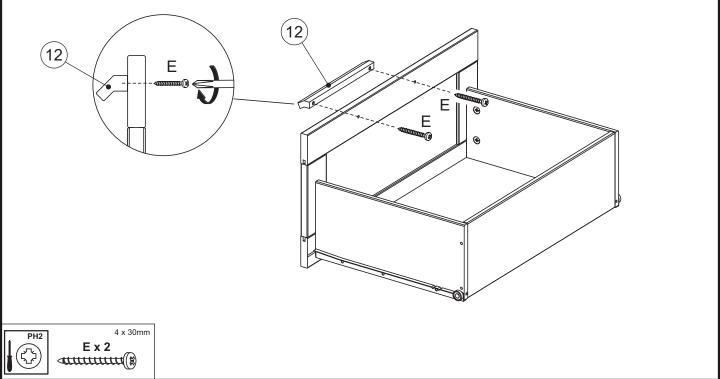

|            |        |     |

#### Fixtures and fittings supplied (not to scale)

| Ref | Dimensions | Visual | Qty |
|-----|------------|--------|-----|
| Р   | N/A        |        | 1   |
| Q   | N/A        |        | 1   |
|     |            |        |     |



350946 / 425338 Assembly instructions

6 √ F 6 8 x 30mm F x 4 2 В 6 В B 6 В 15 x 12.5mm B x 4

### FLYNN BEDSIDE CHEST



## FLYNN BEDSIDE CHEST



## FLYNN BEDSIDE CHEST





### FLYNN BEDSIDE CHEST



### FLYNN BEDSIDE CHEST





350946 / 425338 Assembly instructions

15 16 Important: The cabinet MUST be 'square' when the back is attached. **№** O x 3



350946 / 425338 Assembly instructions

**17** 



18













350946 / 425338

Assembly instructions 23 ₽ D ₽ D P D ₽ D 3.5 x 15mm D x 4 ALLU (4) 24 12 12 Ε