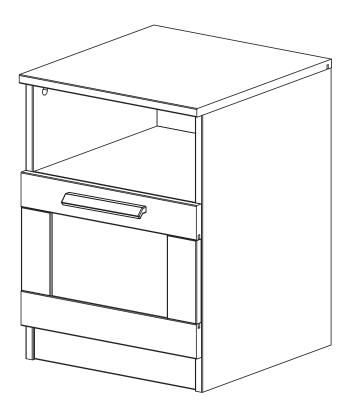

350946 / 425338 Assembly instructions

Actual product size

H53.5 x W39.4 x D39.2cm

### FLYNN BEDSIDE CHEST

## FLYNN BEDSIDE CHEST

### FLYNN BEDSIDE CHEST

350946 / 425338 Assembly instructions

15 16 Important: The cabinet MUST be 'square' when the back is attached. **№** O x 3

350946 / 425338 Assembly instructions

**17** 

18

350946 / 425338