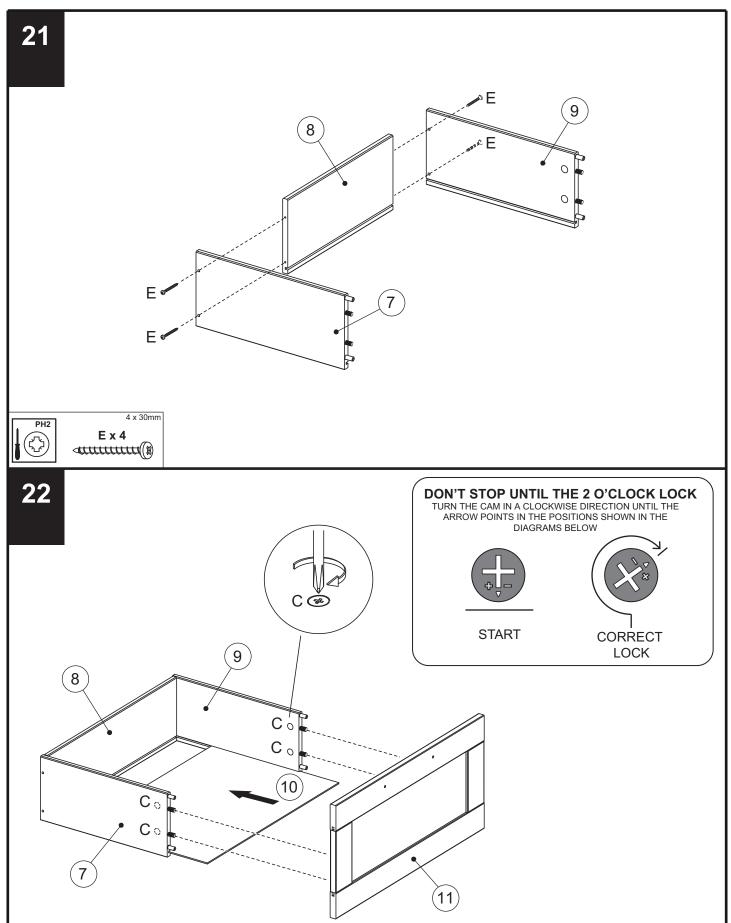

| N/A        | Sept.  | 3   |
|                                              |            |        |     |

#### Fixtures and fittings supplied (not to scale)

| Ref | Dimensions | Visual | Qty |
|-----|------------|--------|-----|
| Р   | N/A        |        | 1   |
| Q   | N/A        |        | 1   |
|     |            |        |     |



350946 / 425338 Assembly instructions

6 √ F 6 8 x 30mm F x 4 2 В 6 В B 6 В 15 x 12.5mm B x 4

### FLYNN BEDSIDE CHEST



## FLYNN BEDSIDE CHEST



## FLYNN BEDSIDE CHEST





### FLYNN BEDSIDE CHEST



### FLYNN BEDSIDE CHEST





350946 / 425338 Assembly instructions

15 16 Important: The cabinet MUST be 'square' when the back is attached. **№** O x 3



350946 / 425338 Assembly instructions

**17** 



18













350946 / 425338

Assembly instructions 23 ₽ D ₽ D P D ₽ D 3.5 x 15mm D x 4 ALLU (4) 24 12 12 Ε