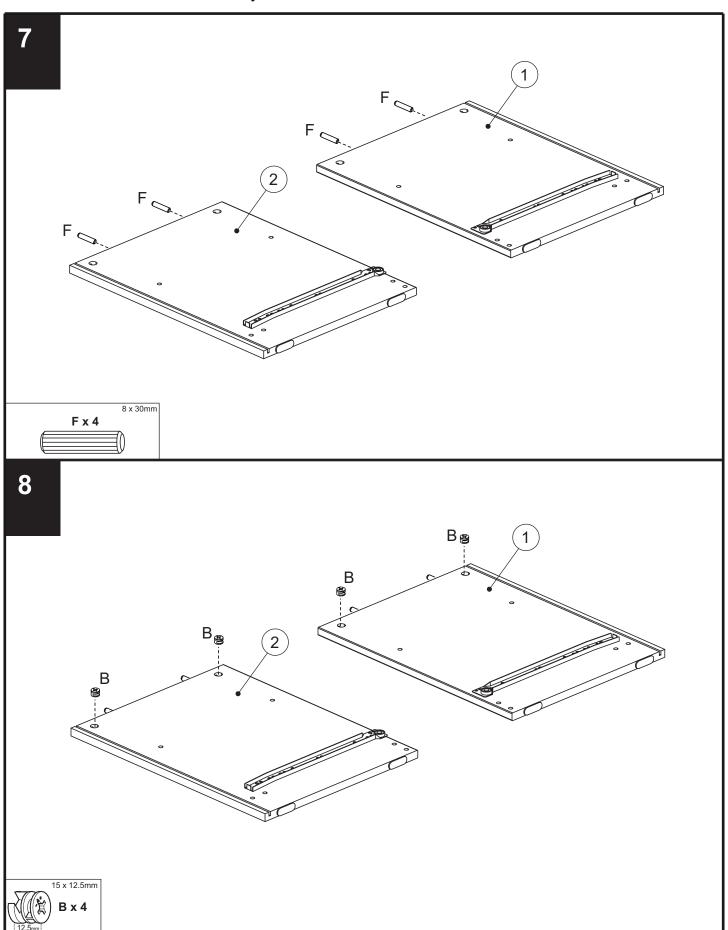

## Fixtures and fittings supplied (actual size)

| supplied (actual size) |             |          |  |  |
|------------------------|-------------|----------|--|--|
| Ref                    | Dimensions  | Quantity |  |  |
| Α                      | 8 x 36mm    | 12       |  |  |
| В                      | 15 x 12.5mm | 8        |  |  |
| С                      | 15 x 10.5mm | 4        |  |  |
| D                      | 3.5 x 15mm  | 6        |  |  |
| Е                      | 4 x 30mm    | 6        |  |  |
| F                      | 8 x 30mm    | 16       |  |  |
| G                      | 6x 11mm     | 4        |  |  |
| L                      | Ø10 x 1.5mm | 2        |  |  |
|                        |             |          |  |  |

#### Fixtures and fittings supplied (not to scale)

| rixtures and fittings supplied (not to scale |            |        |     |
|----------------------------------------------|------------|--------|-----|
| Ref                                          | Dimensions | Visual | Qty |
| N                                            | N/A        |        | 4   |
| 0                                            | N/A        | Sept.  | 3   |
|                                              |            |        |     |

#### Fixtures and fittings supplied (not to scale)

| Ref | Dimensions | Visual | Qty |
|-----|------------|--------|-----|
| Р   | N/A        |        | 1   |
| Q   | N/A        |        | 1   |
|     |            |        |     |