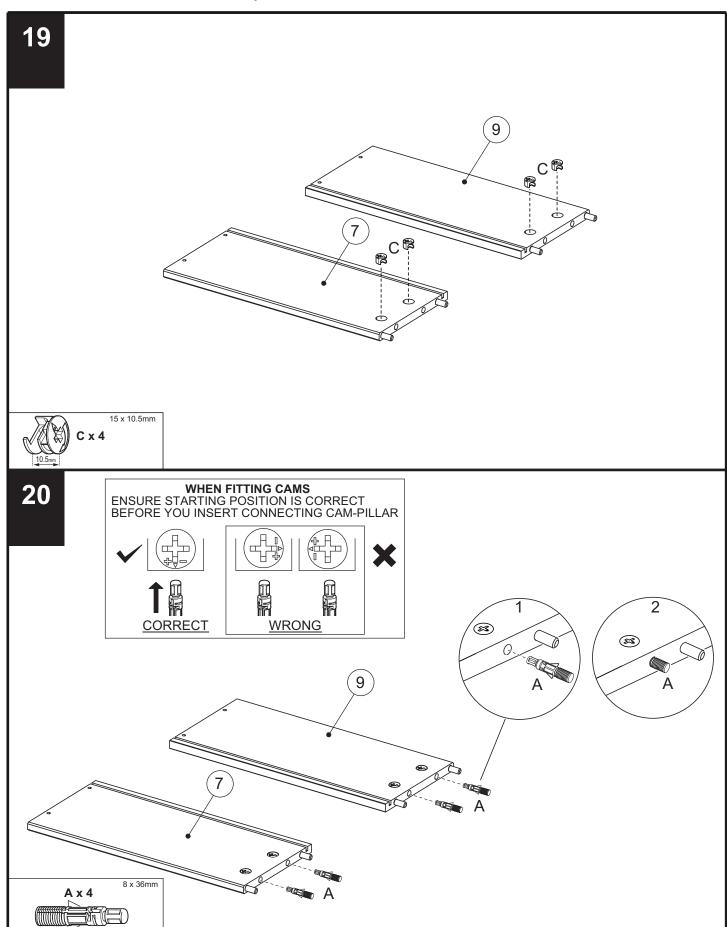

| N/A        | Sept.  | 3   |
|                                              |            |        |     |

#### Fixtures and fittings supplied (not to scale)

| Ref | Dimensions | Visual | Qty |
|-----|------------|--------|-----|
| Р   | N/A        |        | 1   |
| Q   | N/A        |        | 1   |
|     |            |        |     |



350946 / 425338 Assembly instructions

6 √ F 6 8 x 30mm F x 4 2 В 6 В B 6 В 15 x 12.5mm B x 4

### FLYNN BEDSIDE CHEST



## FLYNN BEDSIDE CHEST



## FLYNN BEDSIDE CHEST





### FLYNN BEDSIDE CHEST



### FLYNN BEDSIDE CHEST





350946 / 425338 Assembly instructions

15 16 Important: The cabinet MUST be 'square' when the back is attached. **№** O x 3



350946 / 425338 Assembly instructions

**17** 



18













350946 / 425338

Assembly instructions 23 ₽ D ₽ D P D ₽ D 3.5 x 15mm D x 4 ALLU (4) 24 12 12 Ε