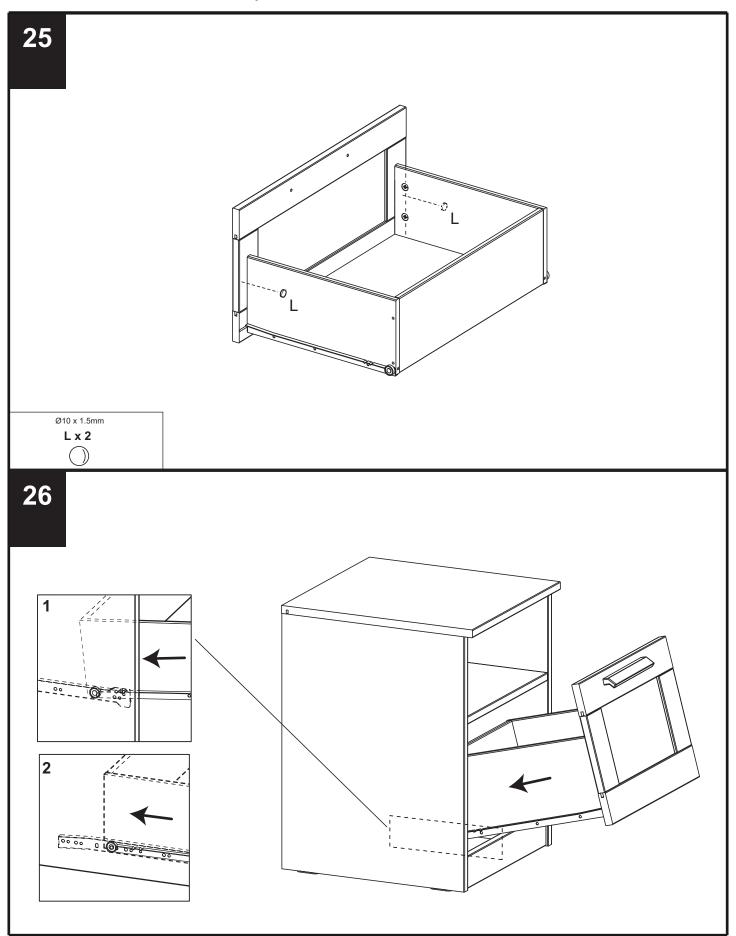

### FLYNN BEDSIDE CHEST

350946 / 425338 Assembly instructions

15 16 Important: The cabinet MUST be 'square' when the back is attached. **№** O x 3

350946 / 425338 Assembly instructions

**17** 

18

350946 / 425338