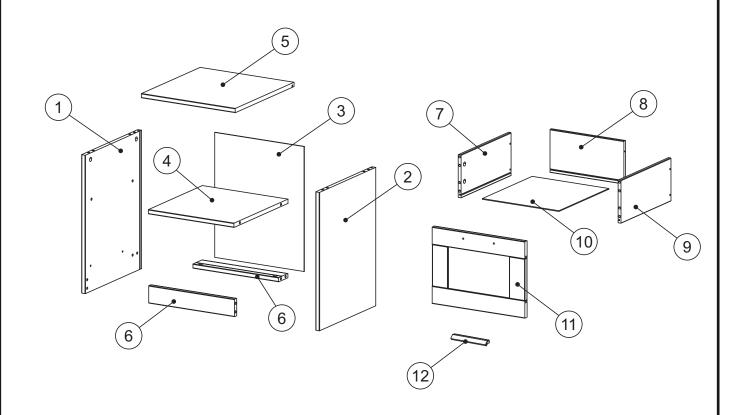

#### **GETTING TO KNOW YOUR PRODUCT**

Components supplied. Please use this guide if you require replacement parts.

| Ref | Dimensions    | Visual  | Qty | Ctn |
|-----|---------------|---------|-----|-----|
| 1   | 51.5 x 37.4cm | · :     | 1   | 1   |
| 2   | 51.5 x 37.4cm | • • • • | 1   | 1   |
| 3   | 46 x 37cm     |         | 1   | 1   |
| 4   | 35.8 x 35.7cm |         | 1   | 1   |
| 5   | 39.4 x 39.2cm |         | 1   | 1   |
| 6   | 35.8 x 6.5cm  |         | 2   | 1   |

| Ref | Dimensions  | Visual | Qty | Ctn |
|-----|-------------|--------|-----|-----|
| 7   | 35 x 16cm   | ° .    | 1   | 1   |
| 8   | 31 x 16cm   |        | 1   | 1   |
| 9   | 35 x 16cm   |        | 1   | 1   |
| 10  | 32 x 35cm   |        | 1   | 1   |
| 11  | 39 x 28cm   | : :    | 1   | 1   |
| 12  | 15 x 2.26cm |        | 1   | 1   |