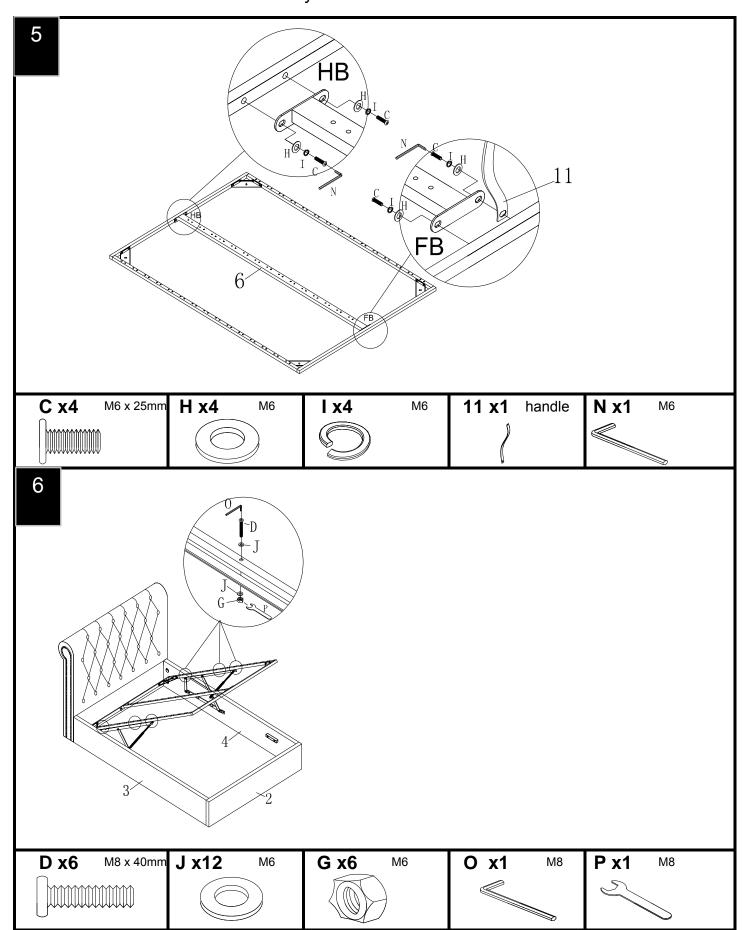

| 2   | 3   |
| 9   | Triangle metal plat | te 🗪   | 4   | 1   |
| 10  | FB support rail     |        | 1   | 3   |
| 11  | Handle              | ?      | 1   | 1   |
| 12  | Slats               |        | 30  | 4   |
| 13  | Flip rod            |        | 2   | 3   |

## WESTCOTT NO FE FLIP BED



354249/125587/350313/357124

## **CUSTOMER HELPLINE**

### Fixtures and fittings supplied



## WESTCOTT NO FE FLIP BED

354249/125587/350313/357124 Assembly instructions



Produced in China for Next Retail Ltd. 354249/125587/350313/357124-2015Version 1

## WESTCOTT NO FE FLIP BED

354249/125587/350313/357124 Assembly instructions



Produced in China for Next Retail Ltd. 354249/125887/350313/357124-2015Version 1

## WESTCOTT NO FE FLIP BED

354249/125587/350313/357124 Assembly instructions



## WESTCOTT NO FE FLIP BED

354249/125587/350313/357124 Assembly instructions





Assembly instructions

### **Actual product size**

H111 x W150x D216cm (Double) H111 x W165 x D226cm (King) H111 x W195 x D226cm (Super King)

#### **Mattress size**

W135 x L190cm (Double) W150 x L200cm (King) W180 x L200cm (Super King)