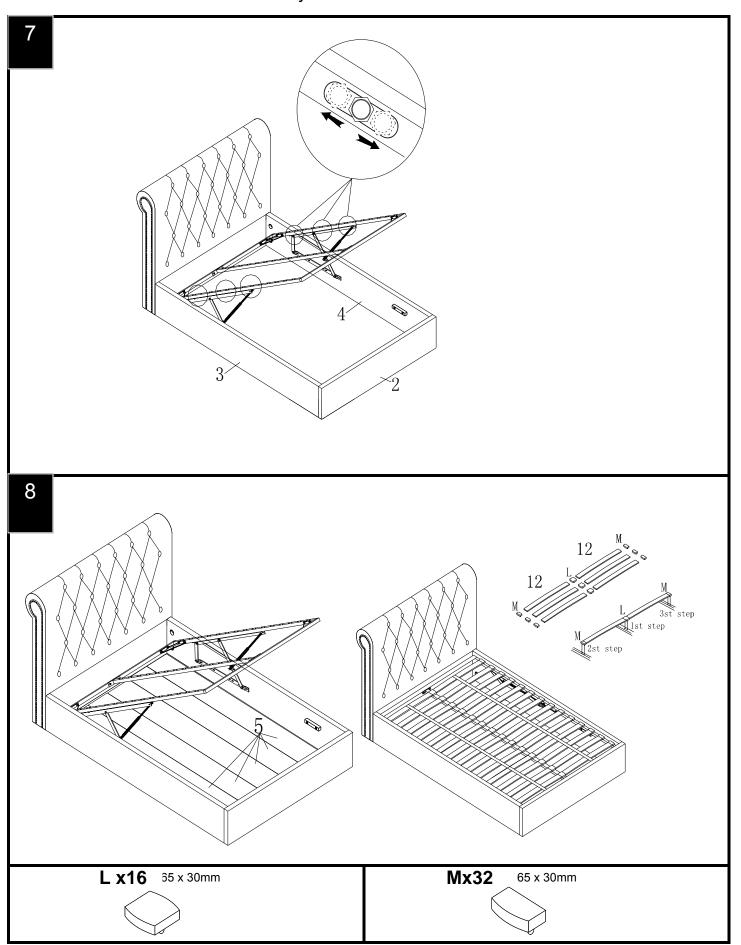

port rail     |        | 1   | 3   |
| 11  | Handle              | ?      | 1   | 1   |
| 12  | Slats               |        | 30  | 4   |
| 13  | Flip rod            |        | 2   | 3   |

## WESTCOTT NO FE FLIP BED



354249/125587/350313/357124

## **CUSTOMER HELPLINE**

### Fixtures and fittings supplied



## WESTCOTT NO FE FLIP BED

354249/125587/350313/357124 Assembly instructions



Produced in China for Next Retail Ltd. 354249/125587/350313/357124-2015Version 1

## WESTCOTT NO FE FLIP BED

354249/125587/350313/357124 Assembly instructions



Produced in China for Next Retail Ltd. 354249/125887/350313/357124-2015Version 1

## WESTCOTT NO FE FLIP BED

354249/125587/350313/357124 Assembly instructions



## WESTCOTT NO FE FLIP BED

354249/125587/350313/357124 Assembly instructions





Assembly instructions

### **Actual product size**

H111 x W150x D216cm (Double) H111 x W165 x D226cm (King) H111 x W195 x D226cm (Super King)

#### **Mattress size**

W135 x L190cm (Double) W150 x L200cm (King) W180 x L200cm (Super King)