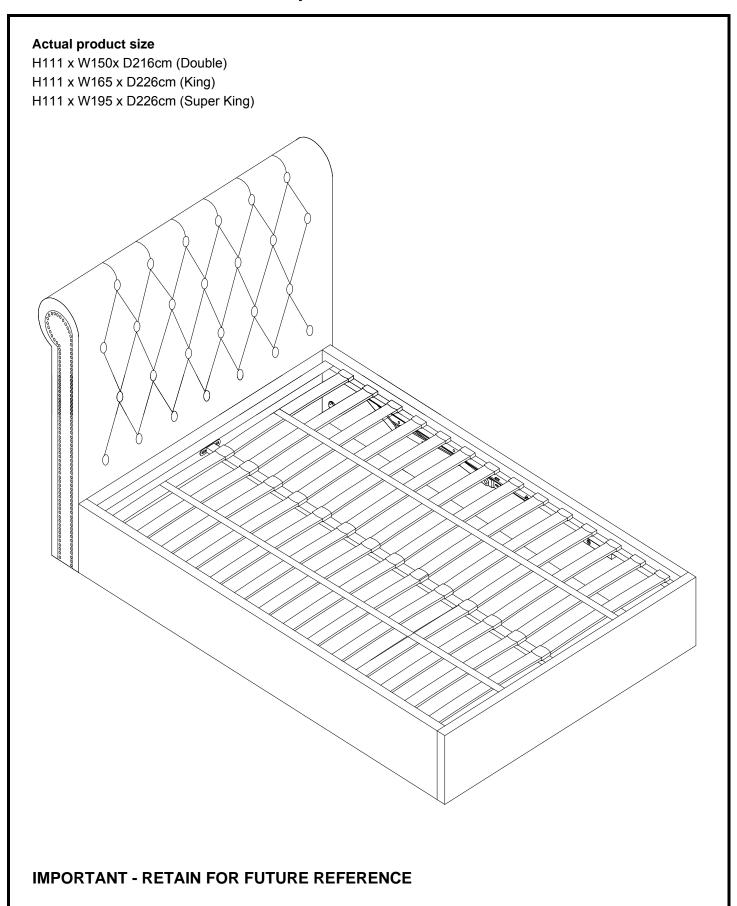

### **Actual product size**

H111 x W150x D216cm (Double) H111 x W165 x D226cm (King) H111 x W195 x D226cm (Super King)