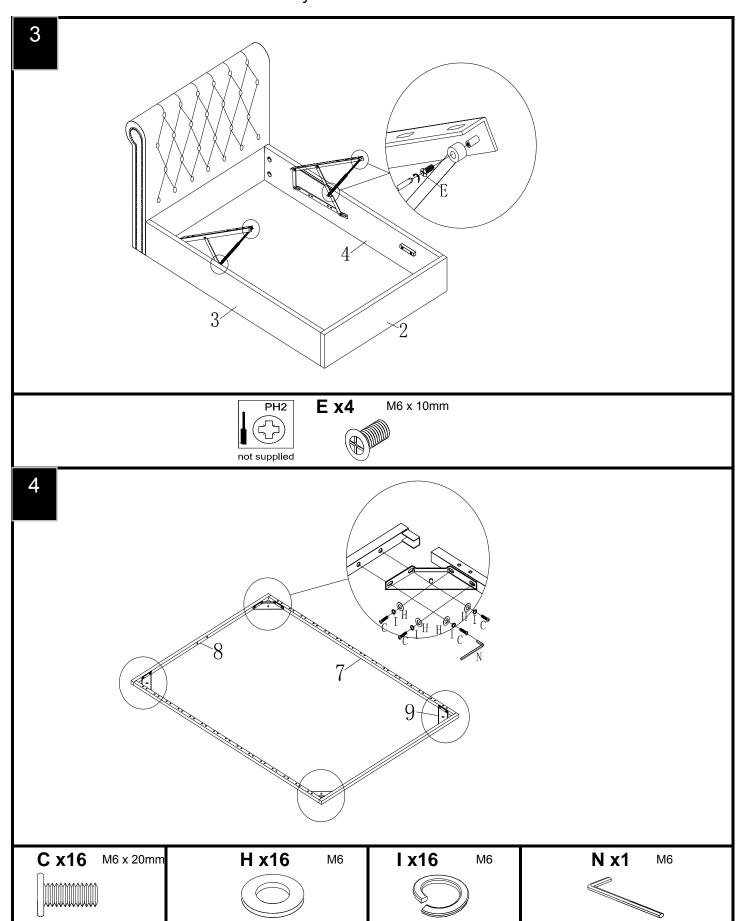

| 2   | 3   |

| Ref | Dimensions          | Visual | Qty | Ctn |
|-----|---------------------|--------|-----|-----|
| 8   | Metal short rail    |        | 2   | 3   |
| 9   | Triangle metal plat | te 🗪   | 4   | 1   |
| 10  | FB support rail     |        | 1   | 3   |
| 11  | Handle              | ?      | 1   | 1   |
| 12  | Slats               |        | 30  | 4   |
| 13  | Flip rod            |        | 2   | 3   |

## WESTCOTT NO FE FLIP BED



354249/125587/350313/357124

## **CUSTOMER HELPLINE**

### Fixtures and fittings supplied



## WESTCOTT NO FE FLIP BED

354249/125587/350313/357124 Assembly instructions



Produced in China for Next Retail Ltd. 354249/125587/350313/357124-2015Version 1

## WESTCOTT NO FE FLIP BED

354249/125587/350313/357124 Assembly instructions



Produced in China for Next Retail Ltd. 354249/125887/350313/357124-2015Version 1

## WESTCOTT NO FE FLIP BED

354249/125587/350313/357124 Assembly instructions



## WESTCOTT NO FE FLIP BED

354249/125587/350313/357124 Assembly instructions





Assembly instructions

### **Actual product size**

H111 x W150x D216cm (Double) H111 x W165 x D226cm (King) H111 x W195 x D226cm (Super King)

#### **Mattress size**

W135 x L190cm (Double) W150 x L200cm (King) W180 x L200cm (Super King)