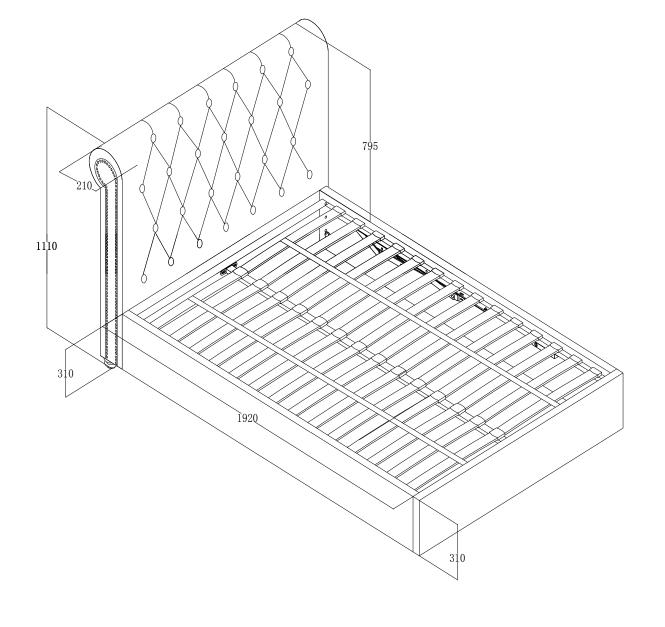

### **Actual product size**

H111 x W150x D216cm (Double) H111 x W165 x D226cm (King) H111 x W195 x D226cm (Super King)