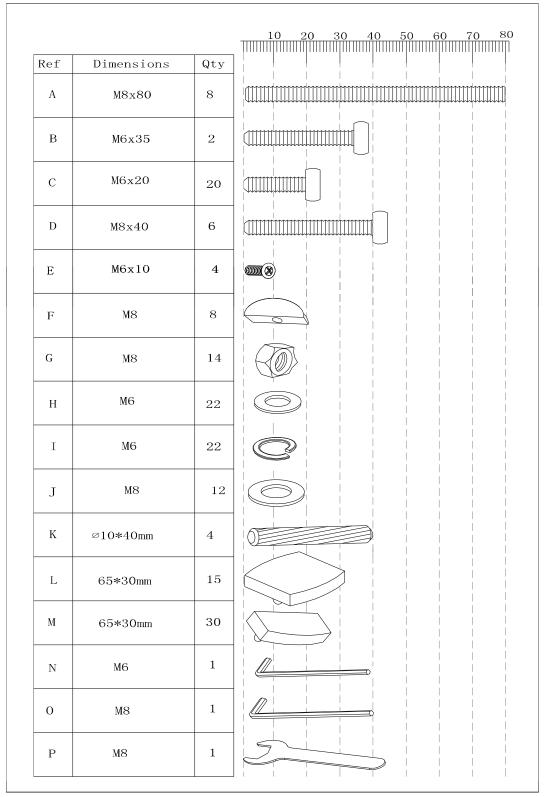

| Left side rail  |                | 1   | 2   |
| 5   | Bottom panel    | Double<br>King | 5   | 3   |
|     | Bottom panel    |                | 6   | 3   |
| 6   | Centre rail     |                | 1   | 3   |
| 7   | Metal longrail  |                | 2   | 3   |

| Ref | Dimensions          | Visual | Qty | Ctn |
|-----|---------------------|--------|-----|-----|
| 8   | Metal short rail    |        | 2   | 3   |
| 9   | Triangle metal plat | te 🗪   | 4   | 1   |
| 10  | FB support rail     |        | 1   | 3   |
| 11  | Handle              | ?      | 1   | 1   |
| 12  | Slats               |        | 30  | 4   |
| 13  | Flip rod            |        | 2   | 3   |

## WESTCOTT NO FE FLIP BED



354249/125587/350313/357124

## **CUSTOMER HELPLINE**

### Fixtures and fittings supplied



## WESTCOTT NO FE FLIP BED

354249/125587/350313/357124 Assembly instructions



Produced in China for Next Retail Ltd. 354249/125587/350313/357124-2015Version 1

## WESTCOTT NO FE FLIP BED

354249/125587/350313/357124 Assembly instructions



Produced in China for Next Retail Ltd. 354249/125887/350313/357124-2015Version 1

## WESTCOTT NO FE FLIP BED

354249/125587/350313/357124 Assembly instructions



## WESTCOTT NO FE FLIP BED

354249/125587/350313/357124 Assembly instructions





Assembly instructions

### **Actual product size**

H111 x W150x D216cm (Double) H111 x W165 x D226cm (King) H111 x W195 x D226cm (Super King)

#### **Mattress size**

W135 x L190cm (Double) W150 x L200cm (King) W180 x L200cm (Super King)