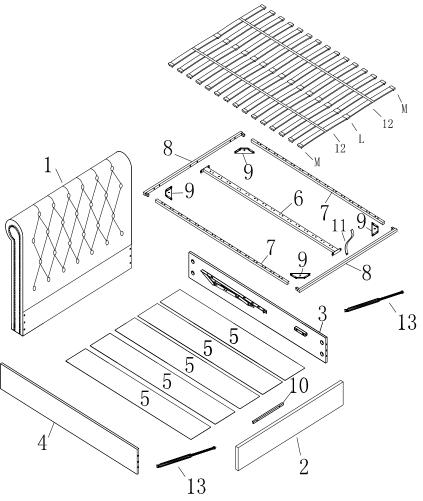

## **GETTING TO KNOW YOUR PRODUCT**

| Ref | Dimensions      | Visual         | Qty | Ctn |
|-----|-----------------|----------------|-----|-----|
| 1   | Headboard       |                | 1   | 1   |
| 2   | Footboard       |                | 1   | 2   |
| 3   | Right side rail |                | 1   | 2   |
| 4   | Left side rail  |                | 1   | 2   |
| 5   | Bottom panel    | Double<br>King | 5   | 3   |
|     | Bottom panel    |                | 6   | 3   |
| 6   | Centre rail     |                | 1   | 3   |
| 7   | Metal longrail  |                | 2   | 3   |

| Ref | Dimensions          | Visual | Qty | Ctn |
|-----|---------------------|--------|-----|-----|
| 8   | Metal short rail    |        | 2   | 3   |
| 9   | Triangle metal plat | te 🗪   | 4   | 1   |
| 10  | FB support rail     |        | 1   | 3   |
| 11  | Handle              | ?      | 1   | 1   |
| 12  | Slats               |        | 30  | 4   |
| 13  | Flip rod            |        | 2   | 3   |

### Fixtures and fittings supplied