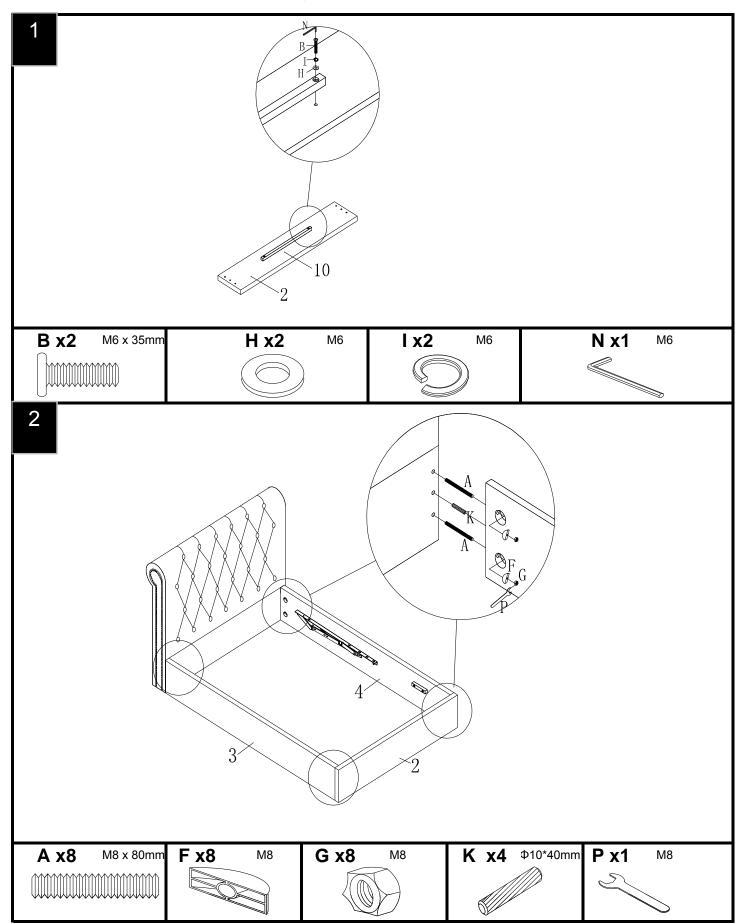

<br>King | 5   | 3   |
|     | Bottom panel    |                | 6   | 3   |
| 6   | Centre rail     |                | 1   | 3   |
| 7   | Metal longrail  |                | 2   | 3   |

| Ref | Dimensions          | Visual | Qty | Ctn |
|-----|---------------------|--------|-----|-----|
| 8   | Metal short rail    |        | 2   | 3   |
| 9   | Triangle metal plat | te 🗪   | 4   | 1   |
| 10  | FB support rail     |        | 1   | 3   |
| 11  | Handle              | ?      | 1   | 1   |
| 12  | Slats               |        | 30  | 4   |
| 13  | Flip rod            |        | 2   | 3   |

## WESTCOTT NO FE FLIP BED



354249/125587/350313/357124

## **CUSTOMER HELPLINE**

### Fixtures and fittings supplied



## WESTCOTT NO FE FLIP BED

354249/125587/350313/357124 Assembly instructions



Produced in China for Next Retail Ltd. 354249/125587/350313/357124-2015Version 1

## WESTCOTT NO FE FLIP BED

354249/125587/350313/357124 Assembly instructions



Produced in China for Next Retail Ltd. 354249/125887/350313/357124-2015Version 1

## WESTCOTT NO FE FLIP BED

354249/125587/350313/357124 Assembly instructions



## WESTCOTT NO FE FLIP BED

354249/125587/350313/357124 Assembly instructions





Assembly instructions

### **Actual product size**

H111 x W150x D216cm (Double) H111 x W165 x D226cm (King) H111 x W195 x D226cm (Super King)

#### **Mattress size**

W135 x L190cm (Double) W150 x L200cm (King) W180 x L200cm (Super King)