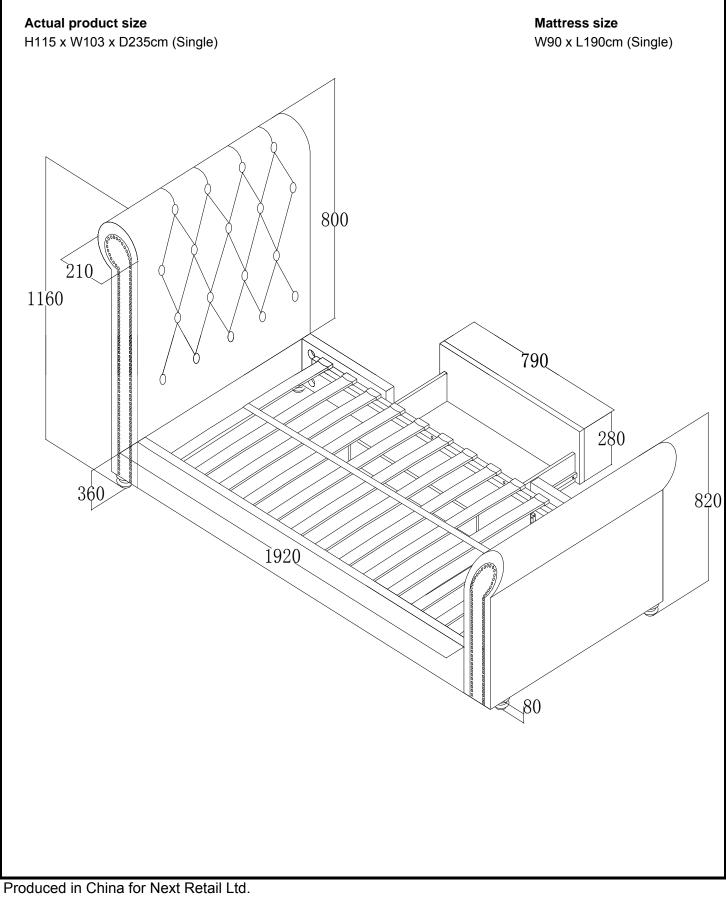

#### Actual product size

H115 x W103 x D235cm (Single)

WESTCOTT SINGLE Next STORAGE BED

Assembly instructions

Fabric content 127530 - 50% Cotton, 50% Polyester. 659171 - 50% Cotton, 50% Polyester. 682841- 71% Rayon, 22% Polyester, 7% Linen. 685955 - 50% Cotton, 50% Polyester. 686140 - 100% Polyester. 862522 - 64% Polyester, 36% Cotton. 401683- 100%Polyester