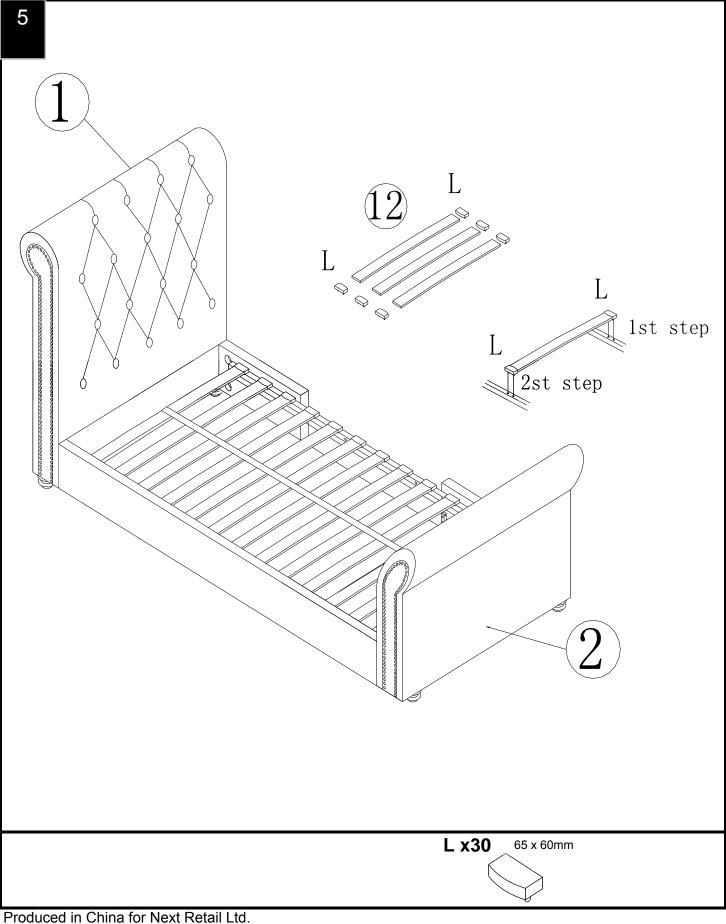

#### Components supplied. Please use this guide if you require replacement parts.

| Ref | Dimensions          | Visual  | Qty | Ctn | Ref | Dimensions          | Visual | Qty | Ctn |
|-----|---------------------|---------|-----|-----|-----|---------------------|--------|-----|-----|
| 1   | Headboard           |         | 1   | 1   | 9   | Drawer front panel  |        | 1   | 2   |
| 2   | Footboard           | ENTRY I | 1   | 3   | 10  | Drawer side panel   |        | 2   | 1   |
| 3   | Side rail panel     | l l     | 1   | 2   | 11  | Drawer back panel   |        | 1   | 1   |
| 4   | Right side rail     |         | 1   | 2   | 12  | Drawer bottom       |        | 1   | 1   |
| 5   | Drawer support rail |         | 2   | 1   | 13  | Drawer strength rai | 1      | 1   | 1   |
| 6   | Slats               |         | 15  | 4   |     |                     |        | ·   |     |
| 7   | Wood support leg    | ĺ       | 2   | 1   |     |                     |        |     |     |
| 8   | Leg                 | Ô       | 4   | 3   |     |                     |        |     |     |

### WESTCOTT SINGLE STORAGE BED 127530/659171/682841/685955/686140/862522/401683 Assembly instructions

| Ref | Dimensions | Qty |  |
|-----|------------|-----|--|
| А   | M8x80      | 8   |  |
| В   | M6x35      | 12  |  |
| С   | M6*30      | 2   |  |
| D   | 15*12mm    | 8   |  |
| E   | M8         | 8   |  |
| F   | M8         | 8   |  |
| G   | M6         | 12  |  |
| Н   | M6         | 12  |  |
| Ι   | 4*29mm     | 8   |  |
| J   | ∅10*40mm   | 4   |  |
| K   | Ø8*30mm    | 8   |  |
| L   | 65*30mm    | 30  |  |
| М   | M6         | 1   |  |
| N   | M8         | 1   |  |