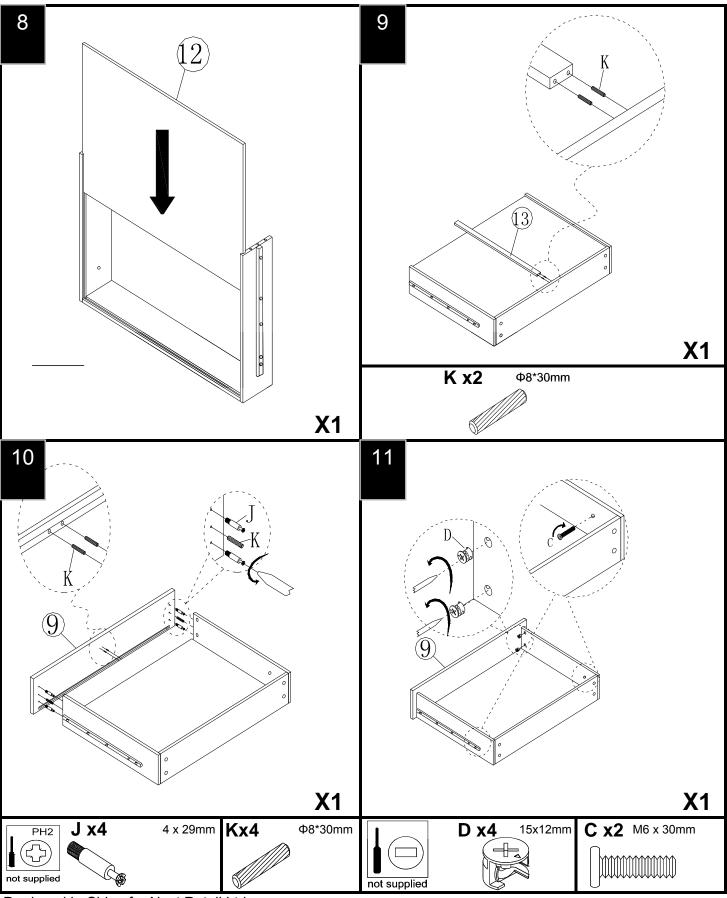

#### Components supplied. Please use this guide if you require replacement parts.

| Ref | Dimensions          | Visual  | Qty | Ctn | Ref | Dimensions          | Visual | Qty | Ctn |
|-----|---------------------|---------|-----|-----|-----|---------------------|--------|-----|-----|
| 1   | Headboard           |         | 1   | 1   | 9   | Drawer front panel  |        | 1   | 2   |
| 2   | Footboard           | ENTRY I | 1   | 3   | 10  | Drawer side panel   |        | 2   | 1   |
| 3   | Side rail panel     | l l     | 1   | 2   | 11  | Drawer back panel   |        | 1   | 1   |
| 4   | Right side rail     |         | 1   | 2   | 12  | Drawer bottom       |        | 1   | 1   |
| 5   | Drawer support rail |         | 2   | 1   | 13  | Drawer strength rai | 1      | 1   | 1   |
| 6   | Slats               |         | 15  | 4   |     |                     |        | ·   |     |
| 7   | Wood support leg    | ĺ       | 2   | 1   |     |                     |        |     |     |
| 8   | Leg                 | Ô       | 4   | 3   |     |                     |        |     |     |

### WESTCOTT SINGLE STORAGE BED 127530/659171/682841/685955/686140/862522/401683 Assembly instructions

| Ref | Dimensions | Qty |  |
|-----|------------|-----|--|
| А   | M8x80      | 8   |  |
| В   | M6x35      | 12  |  |
| С   | M6*30      | 2   |  |
| D   | 15*12mm    | 8   |  |
| E   | M8         | 8   |  |
| F   | M8         | 8   |  |
| G   | M6         | 12  |  |
| Н   | M6         | 12  |  |
| Ι   | 4*29mm     | 8   |  |
| J   | ∅10*40mm   | 4   |  |
| K   | Ø8*30mm    | 8   |  |
| L   | 65*30mm    | 30  |  |
| М   | M6         | 1   |  |
| N   | M8         | 1   |  |