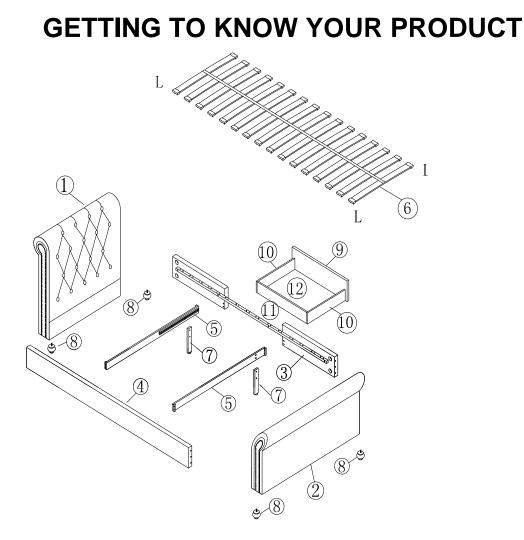

#### Components supplied. Please use this guide if you require replacement parts.

| Ref | Dimensions          | Visual  | Qty | Ctn | Ref | Dimensions          | Visual | Qty | Ctn |
|-----|---------------------|---------|-----|-----|-----|---------------------|--------|-----|-----|
| 1   | Headboard           |         | 1   | 1   | 9   | Drawer front panel  |        | 1   | 2   |
| 2   | Footboard           | ENTRY I | 1   | 3   | 10  | Drawer side panel   |        | 2   | 1   |
| 3   | Side rail panel     | l l     | 1   | 2   | 11  | Drawer back panel   |        | 1   | 1   |
| 4   | Right side rail     |         | 1   | 2   | 12  | Drawer bottom       |        | 1   | 1   |
| 5   | Drawer support rail |         | 2   | 1   | 13  | Drawer strength rai | 1      | 1   | 1   |
| 6   | Slats               |         | 15  | 4   |     |                     |        | ·   |     |
| 7   | Wood support leg    | ĺ       | 2   | 1   |     |                     |        |     |     |
| 8   | Leg                 | Ô       | 4   | 3   |     |                     |        |     |     |