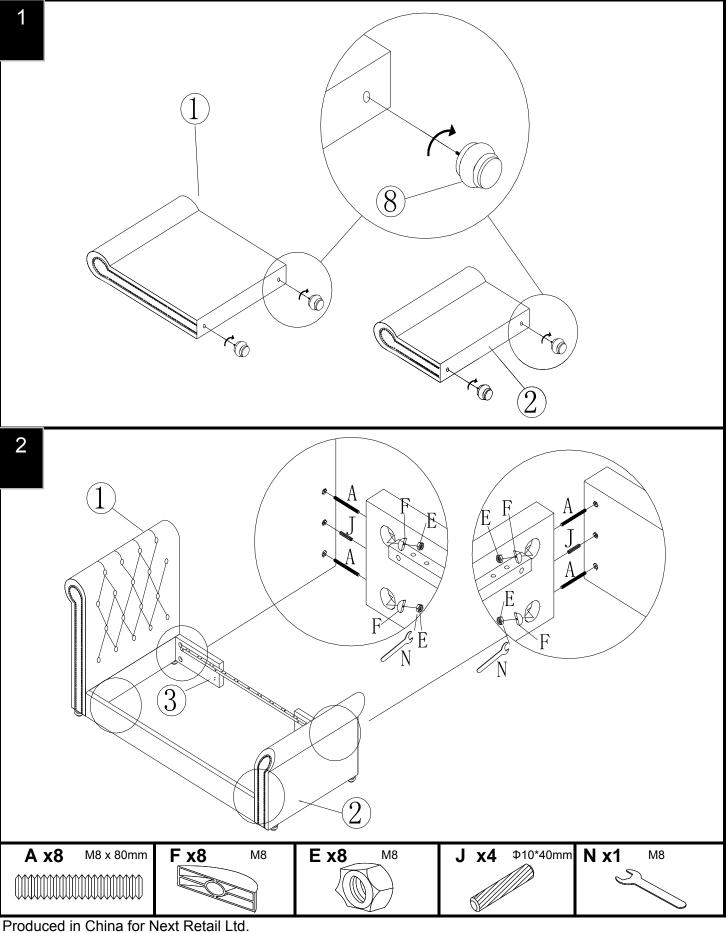

#### Components supplied. Please use this guide if you require replacement parts.

| Ref | Dimensions          | Visual  | Qty | Ctn | Ref | Dimensions          | Visual | Qty | Ctn |
|-----|---------------------|---------|-----|-----|-----|---------------------|--------|-----|-----|
| 1   | Headboard           |         | 1   | 1   | 9   | Drawer front panel  |        | 1   | 2   |
| 2   | Footboard           | ENTRY I | 1   | 3   | 10  | Drawer side panel   |        | 2   | 1   |
| 3   | Side rail panel     | l l     | 1   | 2   | 11  | Drawer back panel   |        | 1   | 1   |
| 4   | Right side rail     |         | 1   | 2   | 12  | Drawer bottom       |        | 1   | 1   |
| 5   | Drawer support rail |         | 2   | 1   | 13  | Drawer strength rai | 1      | 1   | 1   |
| 6   | Slats               |         | 15  | 4   |     |                     |        | ·   |     |
| 7   | Wood support leg    | ĺ       | 2   | 1   |     |                     |        |     |     |
| 8   | Leg                 | Ô       | 4   | 3   |     |                     |        |     |     |

### WESTCOTT SINGLE STORAGE BED 127530/659171/682841/685955/686140/862522/401683 Assembly instructions

| Ref | Dimensions | Qty |  |
|-----|------------|-----|--|
| А   | M8x80      | 8   |  |
| В   | M6x35      | 12  |  |
| С   | M6*30      | 2   |  |
| D   | 15*12mm    | 8   |  |
| E   | M8         | 8   |  |
| F   | M8         | 8   |  |
| G   | M6         | 12  |  |
| Н   | M6         | 12  |  |
| Ι   | 4*29mm     | 8   |  |
| J   | ∅10*40mm   | 4   |  |
| K   | Ø8*30mm    | 8   |  |
| L   | 65*30mm    | 30  |  |
| М   | M6         | 1   |  |
| N   | M8         | 1   |  |