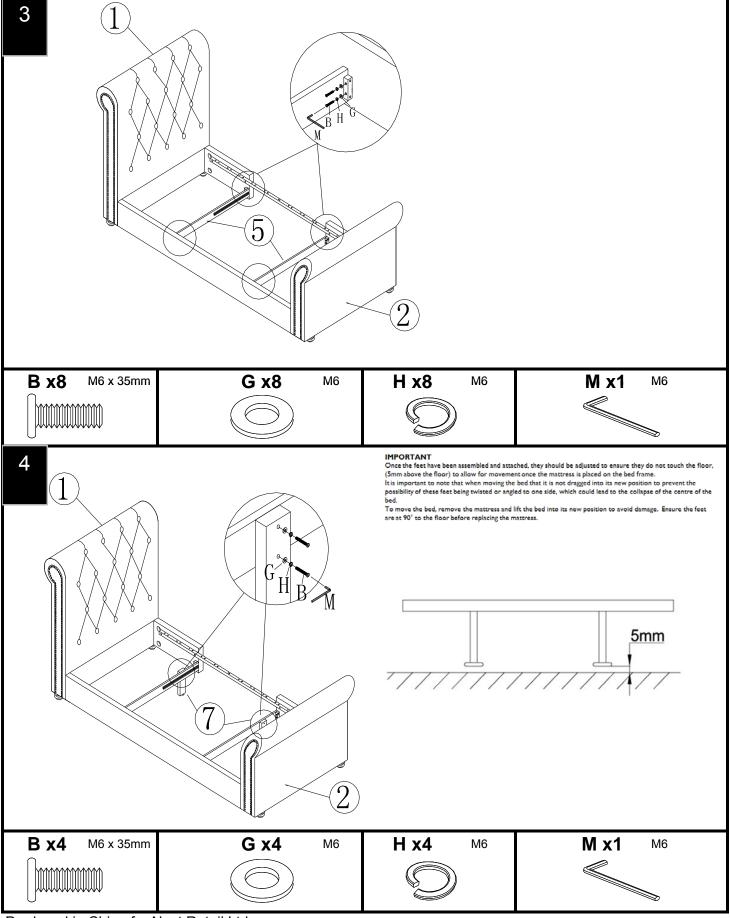

When adjusting the support legs ensure that the foot is set 5-10mm from the floor surface without the mattress in place. When in use the legs will create the required support for the product.

Never allow any kind of liquid to remain on your furniture. Absorption can cause materials to warp or finishes to de-laminate.

### WESTCOTT SINGLE STORAGE BED 127530/659171/682841/685955/686140/862522/401683 Assembly instructions

| Ref | Dimensions | Qty |  |
|-----|------------|-----|--|
| А   | M8x80      | 8   |  |
| В   | M6x35      | 12  |  |
| С   | M6*30      | 2   |  |
| D   | 15*12mm    | 8   |  |
| E   | M8         | 8   |  |
| F   | M8         | 8   |  |
| G   | M6         | 12  |  |
| Н   | M6         | 12  |  |
| Ι   | 4*29mm     | 8   |  |
| J   | ∅10*40mm   | 4   |  |
| K   | Ø8*30mm    | 8   |  |
| L   | 65*30mm    | 30  |  |
| М   | M6         | 1   |  |
| N   | M8         | 1   |  |