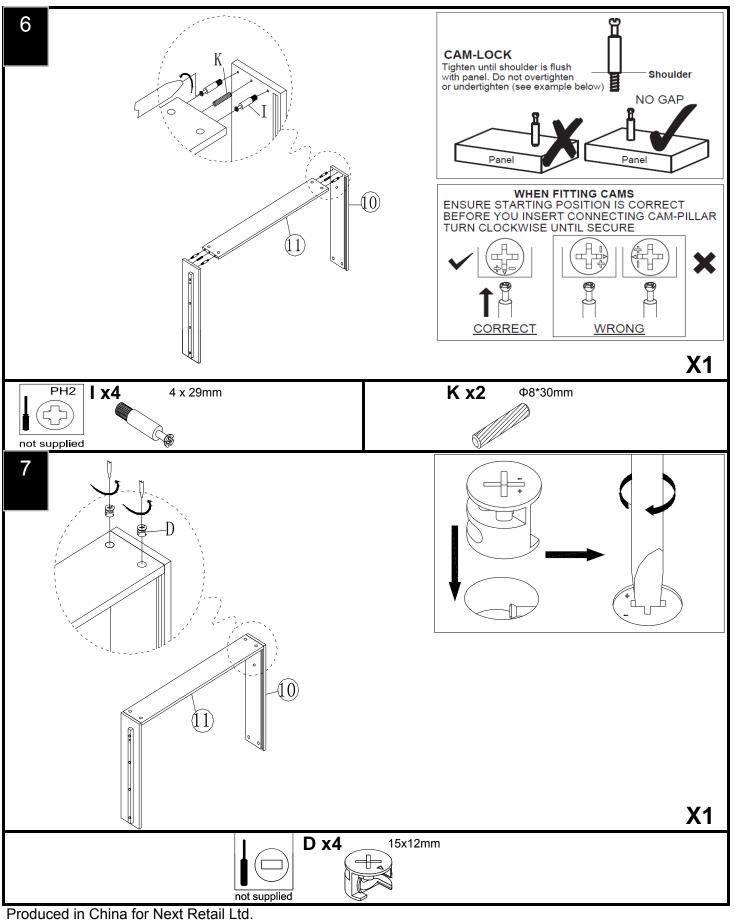

#### Components supplied. Please use this guide if you require replacement parts.

| Ref | Dimensions          | Visual  | Qty | Ctn | Ref | Dimensions          | Visual | Qty | Ctn |
|-----|---------------------|---------|-----|-----|-----|---------------------|--------|-----|-----|
| 1   | Headboard           |         | 1   | 1   | 9   | Drawer front panel  |        | 1   | 2   |
| 2   | Footboard           | ENTRY I | 1   | 3   | 10  | Drawer side panel   |        | 2   | 1   |
| 3   | Side rail panel     | l l     | 1   | 2   | 11  | Drawer back panel   |        | 1   | 1   |
| 4   | Right side rail     |         | 1   | 2   | 12  | Drawer bottom       |        | 1   | 1   |
| 5   | Drawer support rail |         | 2   | 1   | 13  | Drawer strength rai | 1      | 1   | 1   |
| 6   | Slats               |         | 15  | 4   |     |                     |        | ·   |     |
| 7   | Wood support leg    | ĺ       | 2   | 1   |     |                     |        |     |     |
| 8   | Leg                 | Ô       | 4   | 3   |     |                     |        |     |     |

### WESTCOTT SINGLE STORAGE BED 127530/659171/682841/685955/686140/862522/401683 Assembly instructions

| Ref | Dimensions | Qty |  |
|-----|------------|-----|--|
| А   | M8x80      | 8   |  |
| В   | M6x35      | 12  |  |
| С   | M6*30      | 2   |  |
| D   | 15*12mm    | 8   |  |
| E   | M8         | 8   |  |
| F   | M8         | 8   |  |
| G   | M6         | 12  |  |
| Н   | M6         | 12  |  |
| Ι   | 4*29mm     | 8   |  |
| J   | ∅10*40mm   | 4   |  |
| K   | Ø8*30mm    | 8   |  |
| L   | 65*30mm    | 30  |  |
| М   | M6         | 1   |  |
| N   | M8         | 1   |  |