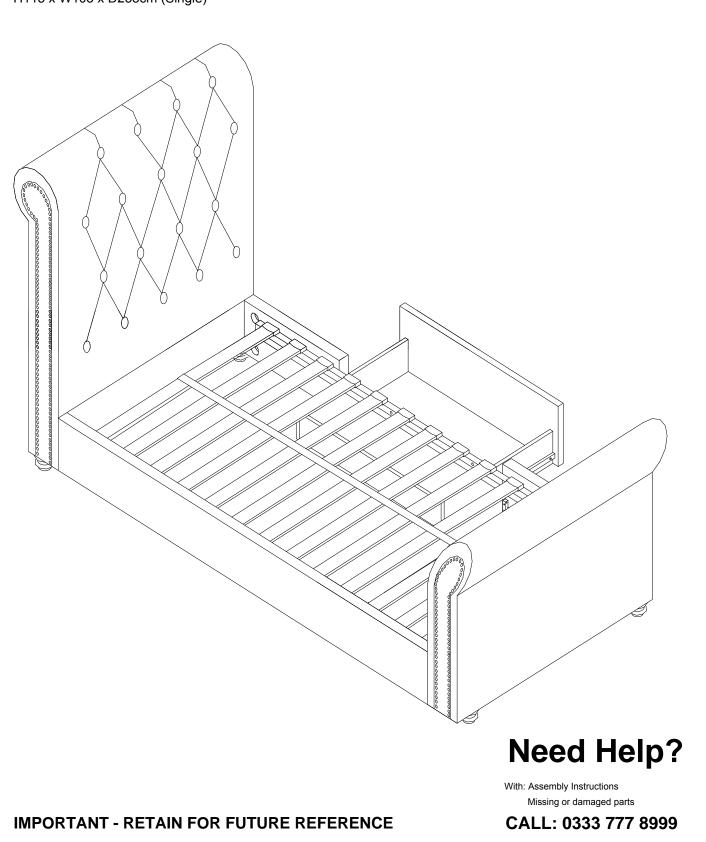

#### Actual product size

H115 x W103 x D235cm (Single)

WESTCOTT SINGLE Next STORAGE BED

Assembly instructions

Fabric content 127530 - 50% Cotton, 50% Polyester. 659171 - 50% Cotton, 50% Polyester. 682841- 71% Rayon, 22% Polyester, 7% Linen. 685955 - 50% Cotton, 50% Polyester. 686140 - 100% Polyester. 862522 - 64% Polyester, 36% Cotton. 401683- 100%Polyester