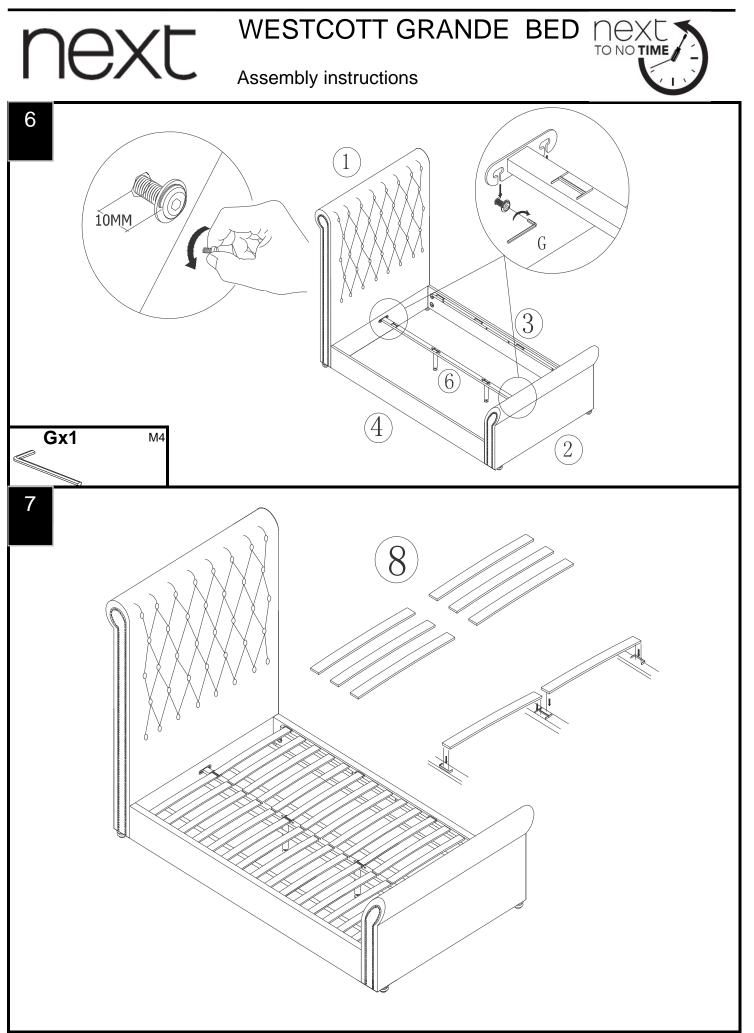

#### Components supplied. Please use this guide if you require replacement parts.

| Ref | Dimensions      | Visual | Qty | Ctn |
|-----|-----------------|--------|-----|-----|
| 1   | Headboard       |        | 1   | 1   |
| 2   | Footboard       | EMAN   | 1   | 3   |
| 3   | Right side rail |        | 1   | 2   |
| 4   | Left side rail  |        | 1   | 2   |
| 5   | Leg             | Ċ      | 4   | 1   |
| 6   | Centre rail     |        | 1   | 2   |
| 7   | Support leg     | Ĩ      | 2   | 1   |
| 8   | Slats           |        | 2   | 4   |