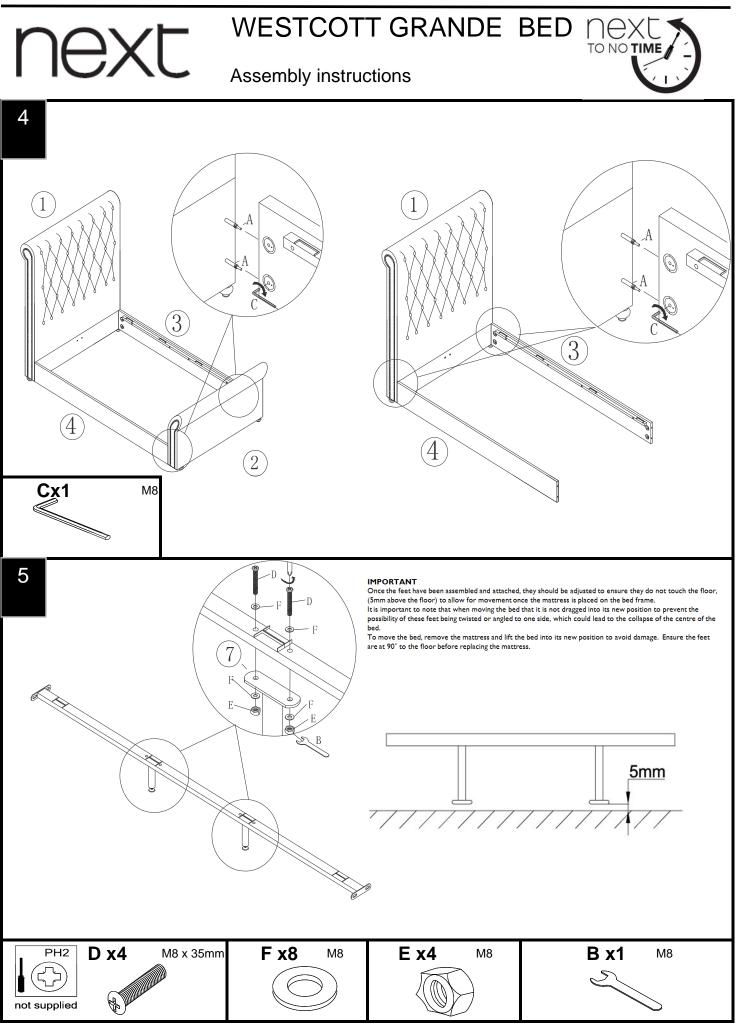

When adjusting the support legs ensure that the foot is set 5-10mm from the floor surface without the mattress in place. When in use the legs will create the required support for the product.

Never allow any kind of liquid to remain on your furniture. Absorption can cause materials to warp or finishes to de-laminate.

#### Components supplied. Please use this guide if you require replacement parts.

| Ref | Dimensions      | Visual | Qty | Ctn |
|-----|-----------------|--------|-----|-----|
| 1   | Headboard       |        | 1   | 1   |
| 2   | Footboard       | EMAN   | 1   | 3   |
| 3   | Right side rail |        | 1   | 2   |
| 4   | Left side rail  |        | 1   | 2   |
| 5   | Leg             | Ċ      | 4   | 1   |
| 6   | Centre rail     |        | 1   | 2   |
| 7   | Support leg     | Ĩ      | 2   | 1   |
| 8   | Slats           |        | 2   | 4   |