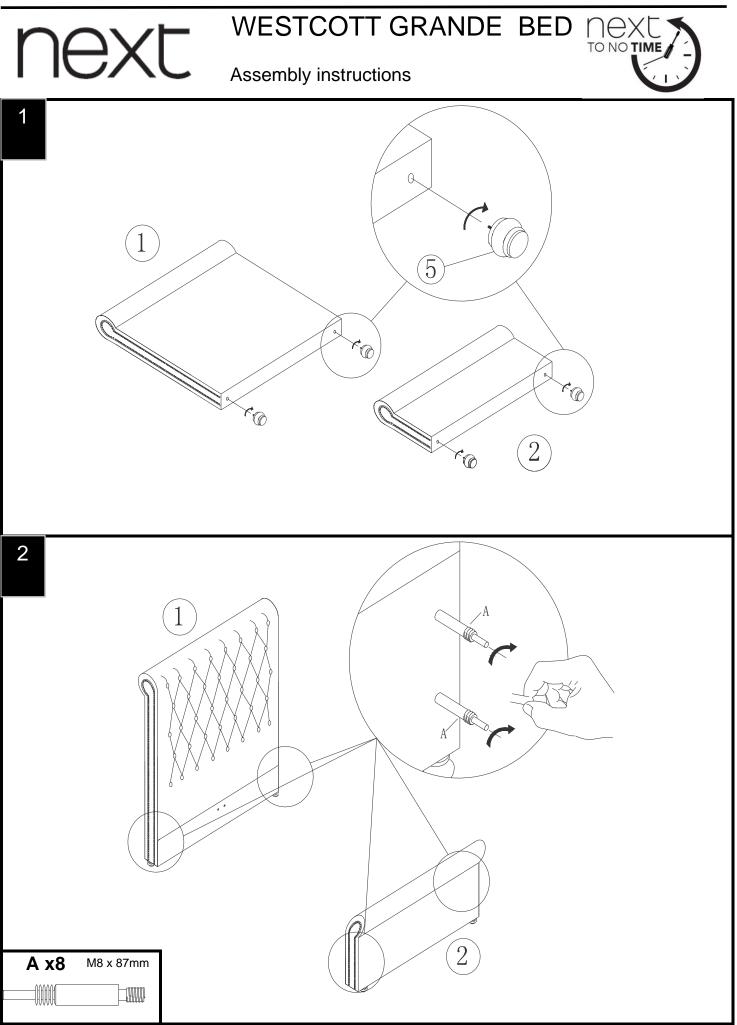

## WESTCOTT GRANDE BED NO

Assembly instructions

Item # &Color &Fabric content 460677- Glitz Champagne -100% Polyester . 703865- Glitz Pewter -100% Polyester

## WESTCOTT GRANDE BED Nex

Assembly instructions

### Assembly instructions