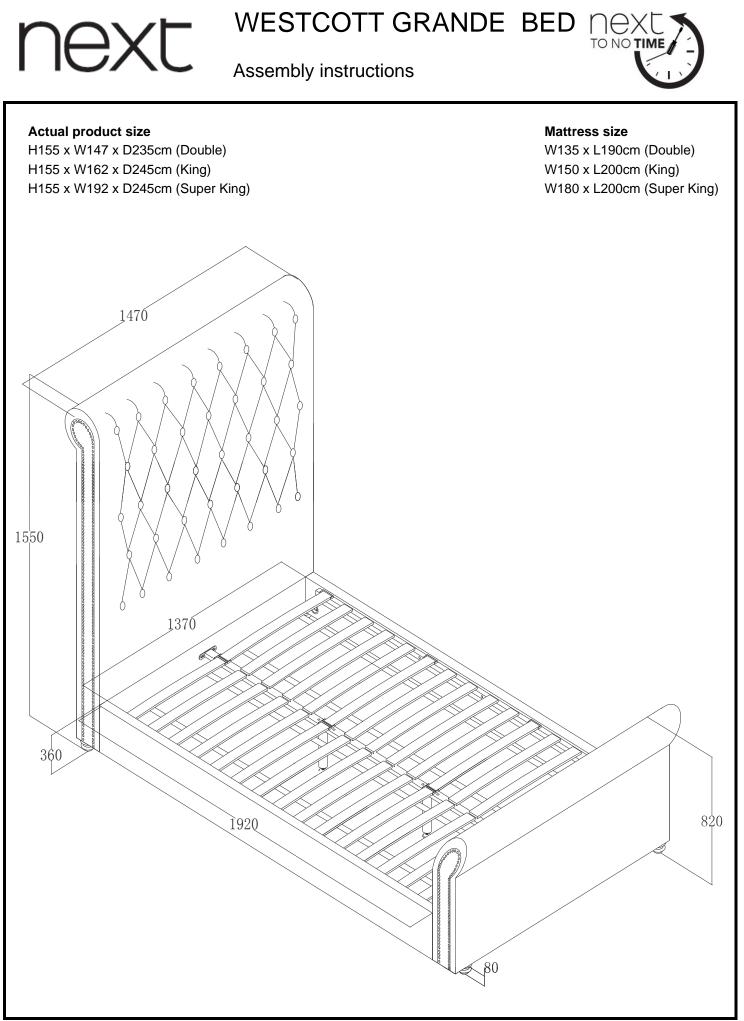

#### Actual product size

H155 x W147 x D235cm (Double) H155 x W162 x D245cm (King) H155 x W192 x D245cm (Super King)