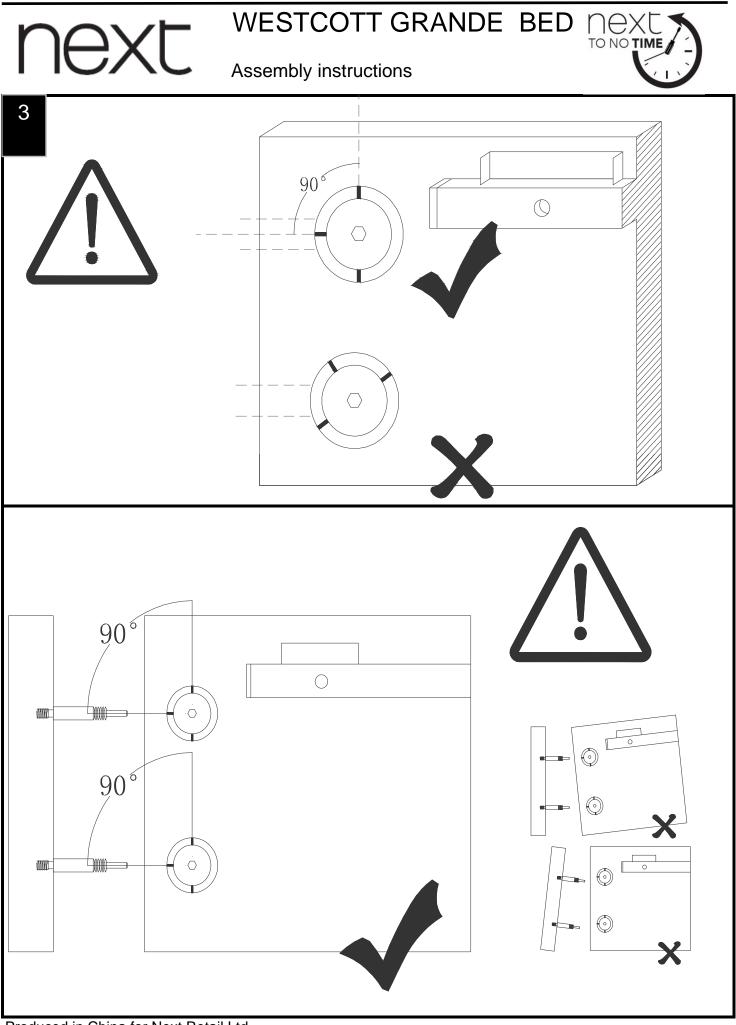

Ensure the product is fully assembled as illustrated and all fixings are fully tightened before use. Check fixings regularly to ensure they remain tight.

When moving your assembled bed. It is best to lift the bed and never to drag it. Please check that the centre support rail is securely fixed in place.

When adjusting the support legs ensure that the foot is set 5-10mm from the floor surface without the mattress in place. When in use the legs will create the required support for the product.

Never allow any kind of liquid to remain on your furniture. Absorption can cause materials to warp or finishes to de-laminate.