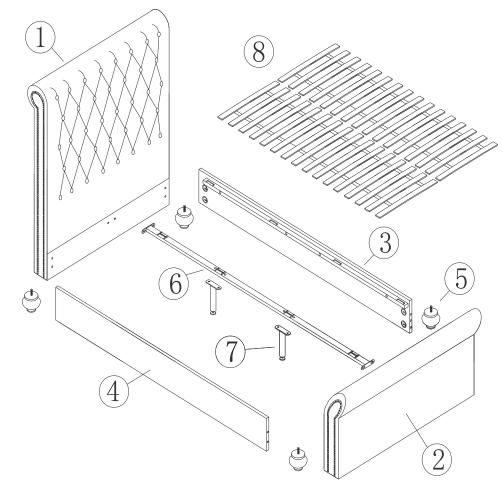

## **GETTING TO KNOW YOUR PRODUCT**

#### Components supplied. Please use this guide if you require replacement parts.

| Ref | Dimensions      | Visual | Qty | Ctn |
|-----|-----------------|--------|-----|-----|
| 1   | Headboard       |        | 1   | 1   |
| 2   | Footboard       | EMAN   | 1   | 3   |
| 3   | Right side rail |        | 1   | 2   |
| 4   | Left side rail  |        | 1   | 2   |
| 5   | Leg             | Ċ      | 4   | 1   |
| 6   | Centre rail     |        | 1   | 2   |
| 7   | Support leg     | Ĩ      | 2   | 1   |
| 8   | Slats           |        | 2   | 4   |