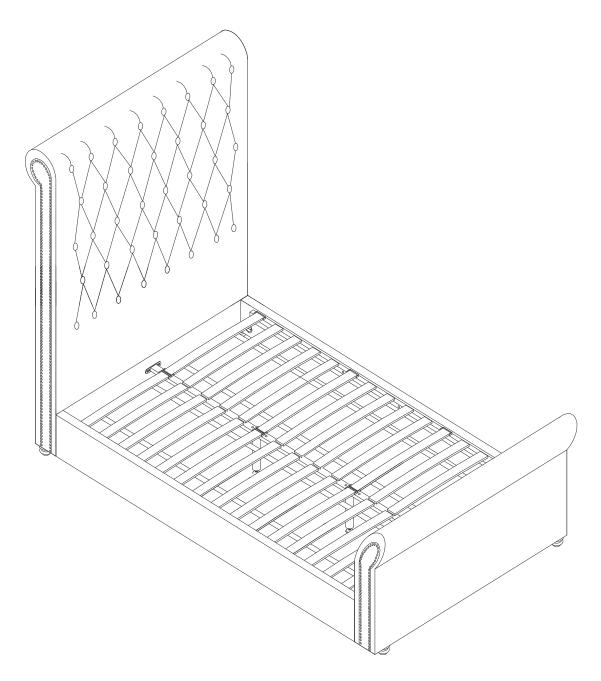

#### Actual product size

H155 x W147 x D235cm (Double) H155 x W162 x D245cm (King) H155 x W192 x D245cm (Super King)

## **GETTING TO KNOW YOUR PRODUCT**

#### Components supplied. Please use this guide if you require replacement parts.

| Ref | Dimensions      | Visual | Qty | Ctn |
|-----|-----------------|--------|-----|-----|
| 1   | Headboard       |        | 1   | 1   |
| 2   | Footboard       | EMAN   | 1   | 3   |
| 3   | Right side rail |        | 1   | 2   |
| 4   | Left side rail  |        | 1   | 2   |
| 5   | Leg             | Ċ      | 4   | 1   |
| 6   | Centre rail     |        | 1   | 2   |
| 7   | Support leg     | Ĩ      | 2   | 1   |
| 8   | Slats           |        | 2   | 4   |